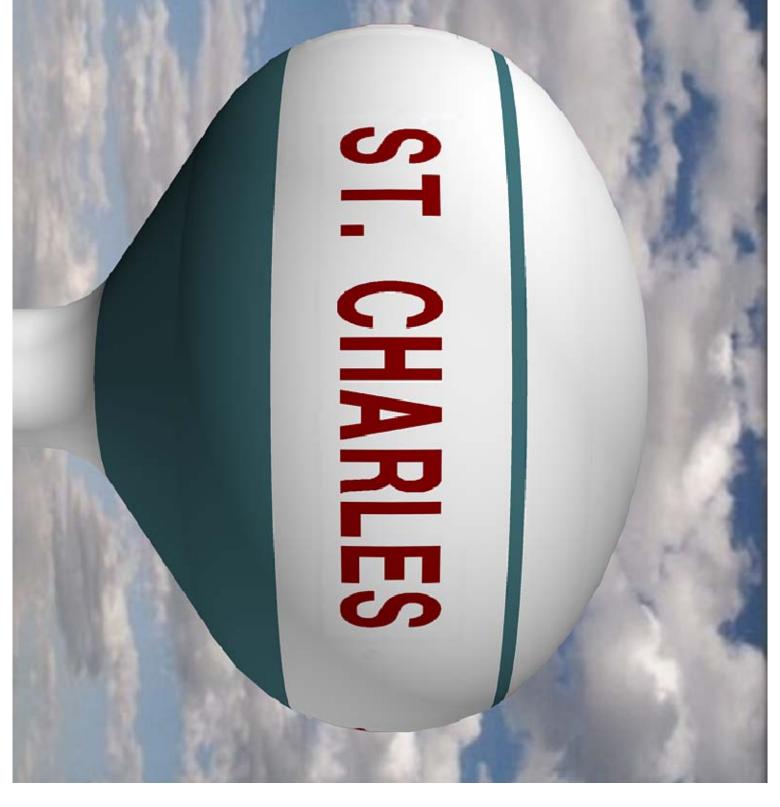

|                                                                                                                                                                                                                                                                                                    | AGEND                 | A ITEM EXECUTIVE SUMMARY                                          | Agenda Item number: 6.f |  |  |  |  |  |
|----------------------------------------------------------------------------------------------------------------------------------------------------------------------------------------------------------------------------------------------------------------------------------------------------|-----------------------|-------------------------------------------------------------------|-------------------------|--|--|--|--|--|
| AND THE REAL PROPERTY.                                                                                                                                                                                                                                                                             | Title:                | Campton Hills Water Tower Painting Logo Design – Information only |                         |  |  |  |  |  |
| ST. CHARLES                                                                                                                                                                                                                                                                                        | Presenter: Tim Wilson |                                                                   |                         |  |  |  |  |  |
| Meeting: Government Services Committee Date: January 28, 2018                                                                                                                                                                                                                                      |                       |                                                                   |                         |  |  |  |  |  |
| Proposed Cost: n/a                                                                                                                                                                                                                                                                                 |                       | Budgeted Amount: 800,000                                          | Not Budgeted:           |  |  |  |  |  |
| Executive Summary (if not budgeted please explain):                                                                                                                                                                                                                                                |                       |                                                                   |                         |  |  |  |  |  |
| This is an information only presentation on the proposed painting of the Campton Hills water tower. This discussion will focus on the design of the desired logo. This project is in the proposed 2018/2019 budget year, and the City is in the process of preparing the design and bid documents. |                       |                                                                   |                         |  |  |  |  |  |
| Attachments (please list):                                                                                                                                                                                                                                                                         |                       |                                                                   |                         |  |  |  |  |  |
| * Approved logo design from the Red Gate Tower                                                                                                                                                                                                                                                     |                       |                                                                   |                         |  |  |  |  |  |
| Recommendation/Suggested Action (briefly explain):                                                                                                                                                                                                                                                 |                       |                                                                   |                         |  |  |  |  |  |
| None – Information Only                                                                                                                                                                                                                                                                            |                       |                                                                   |                         |  |  |  |  |  |

## 1,500,000 GALLON WATERSPH **EROIDAL** TANK

SCALE:

COLORS TO MATCH CHARLES LETTERHEAD

BAND

100°0'0"

0,

BAND

75,

ARC

LENGTH

TTERING

**NORTH - SOUTH** 

RED GATE WATER TOWER

CHARLES,

**SIONITI** 

**EAST** WEST