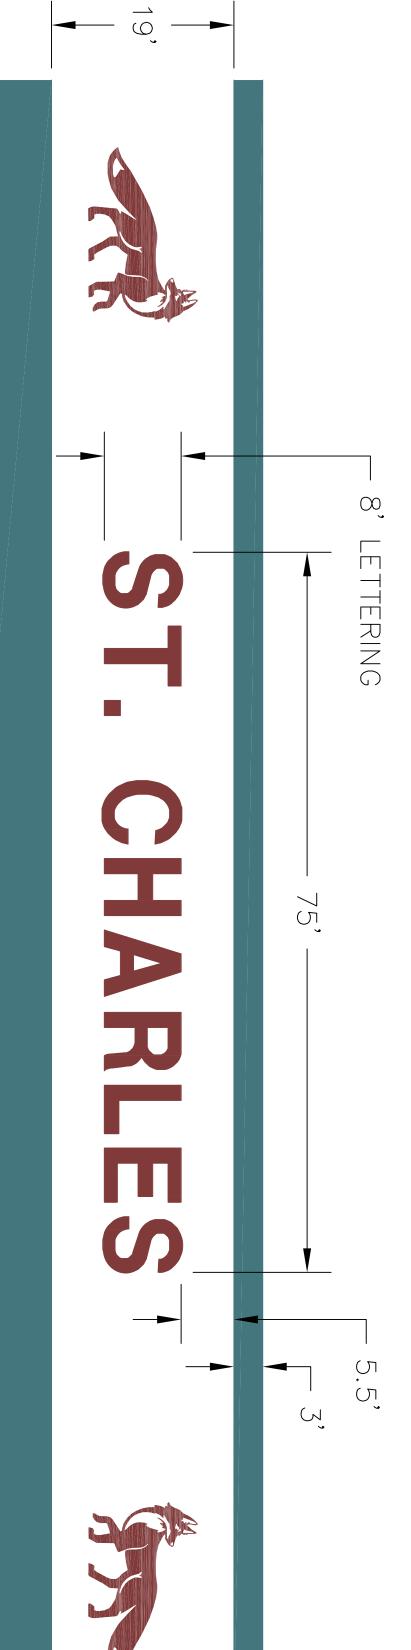

NOTE:
ALL DIMENSIONS ARE APPROXIMATE
AND WILL BE CONFIRMED BY THE
PAINT CONTRACTOR AT SHOP
DRAWING SUBMITTAL

OPTION NO.

Ú

ARC

LENGTH

TTERING

100°0'0"

## 1,500,000 GALLON WATERSPH **EROIDAL** TANK

SCALE:

COLORS TO MATCH CHARLES LETTERHEAD

BAND

100°0'0"

0,

BAND

75,

ARC

LENGTH

TTERING

**NORTH - SOUTH** 

RED GATE WATER TOWER

CHARLES,

**SIONITI** 

**EAST** WEST

| OPTION NO. 1 |              |             | 1 EOO OOO CALLON TANK | EAST - WEST     |                         |
|--------------|--------------|-------------|-----------------------|-----------------|-------------------------|
| SHEET        | FILE:        | PROJECT NO: | DATE:                 |                 |                         |
| OF _         | SR1302-TANKC |             | APRIL 2               |                 |                         |
| Path: F      |              |             |                       | \SR1302\DWG\DWG | EXHIBIT\SR1302-TANKOPT2 |