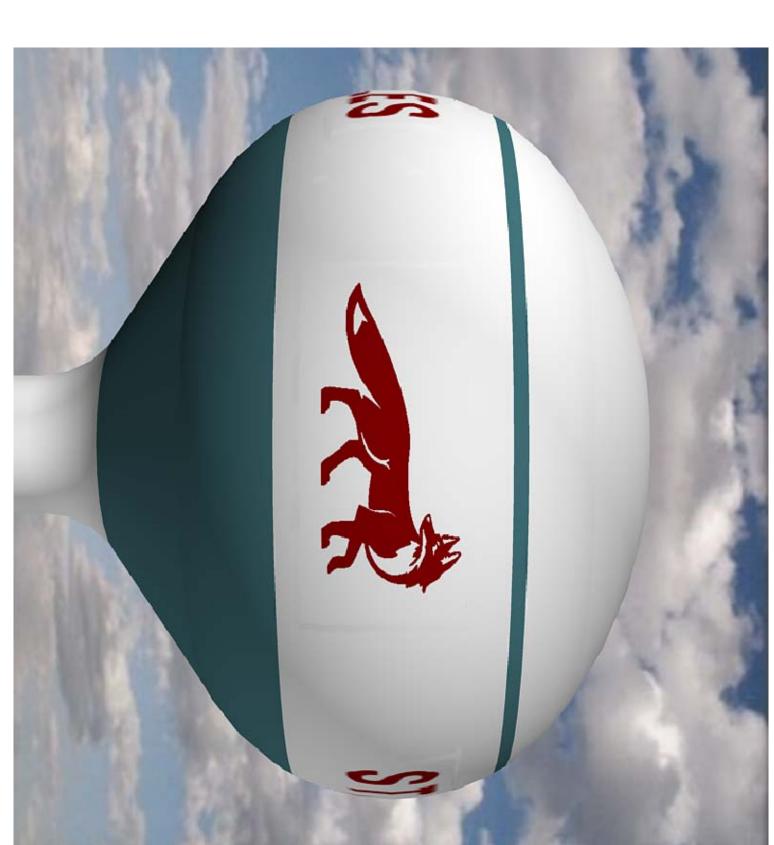

|                                                                                                                                                                                                                                                                                                    | AGEND                 | A ITEM EXECUTIVE SUMMARY                                          | Agenda Item number: 6.f |  |  |  |  |  |
|----------------------------------------------------------------------------------------------------------------------------------------------------------------------------------------------------------------------------------------------------------------------------------------------------|-----------------------|-------------------------------------------------------------------|-------------------------|--|--|--|--|--|
| AND THE REAL PROPERTY.                                                                                                                                                                                                                                                                             | Title:                | Campton Hills Water Tower Painting Logo Design – Information only |                         |  |  |  |  |  |
| ST. CHARLES                                                                                                                                                                                                                                                                                        | Presenter: Tim Wilson |                                                                   |                         |  |  |  |  |  |
| Meeting: Government Services Committee Date: January 28, 2018                                                                                                                                                                                                                                      |                       |                                                                   |                         |  |  |  |  |  |
| Proposed Cost: n/a                                                                                                                                                                                                                                                                                 |                       | Budgeted Amount: 800,000                                          | Not Budgeted:           |  |  |  |  |  |
| Executive Summary (if not budgeted please explain):                                                                                                                                                                                                                                                |                       |                                                                   |                         |  |  |  |  |  |
| This is an information only presentation on the proposed painting of the Campton Hills water tower. This discussion will focus on the design of the desired logo. This project is in the proposed 2018/2019 budget year, and the City is in the process of preparing the design and bid documents. |                       |                                                                   |                         |  |  |  |  |  |
| Attachments (please list):                                                                                                                                                                                                                                                                         |                       |                                                                   |                         |  |  |  |  |  |
| * Approved logo design from the Red Gate Tower                                                                                                                                                                                                                                                     |                       |                                                                   |                         |  |  |  |  |  |
| Recommendation/Suggested Action (briefly explain):                                                                                                                                                                                                                                                 |                       |                                                                   |                         |  |  |  |  |  |
| None – Information Only                                                                                                                                                                                                                                                                            |                       |                                                                   |                         |  |  |  |  |  |

## 1,500,000 GALLON WATERSPH **EROIDAL** TANK

SCALE:

COLORS TO MATCH CHARLES LETTERHEAD

BAND

100°0'0"

0,

BAND

75,

ARC

LENGTH

TTERING

**NORTH - SOUTH** 

RED GATE WATER TOWER

CHARLES,

**SIONITI** 

**EAST** WEST