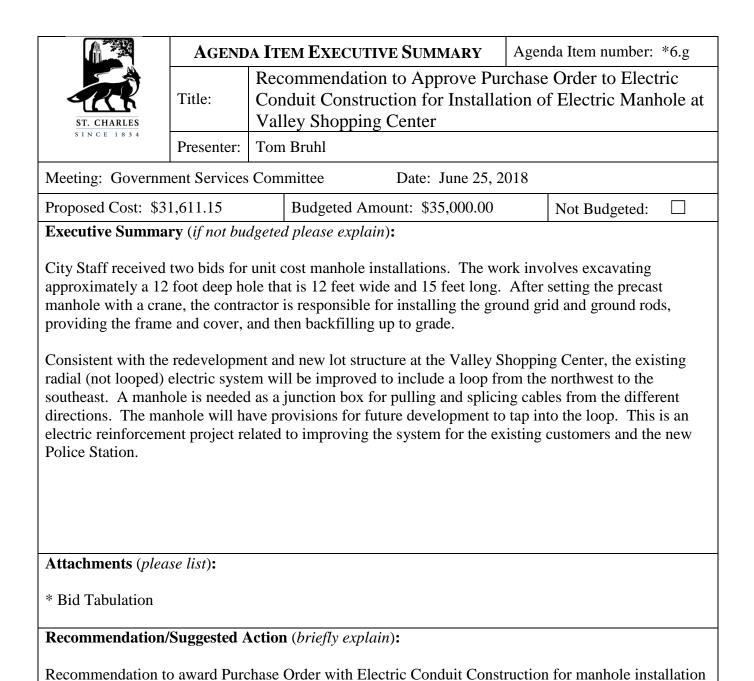

in the amount of \$31,611.15

| Unit Costs | Extended Pricing |
|------------|------------------|
|------------|------------------|

| Bidder                            | Quantity | MP Systems | Archon      | Hooper | J.F. Electric | Electric Conduit | Henkels & McCoy | Archon      | Electric Conduit |
|-----------------------------------|----------|------------|-------------|--------|---------------|------------------|-----------------|-------------|------------------|
| CU6 - Straight MH Install         |          | No Bid     | \$28,480.00 | No Bid | No Bid        | \$26,711.15      | No Bid          |             |                  |
| CU6b - Straight MH extra per foot |          | No Bid     | \$1,170.00  | No Bid | No Bid        | \$1,125.00       | No Bid          |             |                  |
| CU7 - TEE MH Install              | 1        | No Bid     | \$30,900.00 | No Bid | No Bid        | \$27,611.15      | No Bid          | \$30,900.00 | \$27,611.15      |
| CU7b - TEE MH extra per foot      |          | No Bid     | \$1,465.00  | No Bid | No Bid        | \$1,125.00       | No Bid          |             |                  |
| CU8 - X MH Install                |          | No Bid     | \$40,870.00 | No Bid | No Bid        | \$27,611.15      | No Bid          |             |                  |
| CU8b - X MH extra per foot        |          | No Bid     | \$1,605.00  | No Bid | No Bid        | \$1,125.00       | No Bid          |             |                  |
| Crane Allowance/Estimate          | 1        |            | \$2,000.00  |        |               | \$2,000.00       |                 | \$2,000.00  | \$2,000.00       |
| Contingency                       | 1        |            | \$2,000.00  |        |               | \$2,000.00       |                 | \$2,000.00  | \$2,000.00       |
| Total                             |          |            |             |        |               |                  |                 | \$34,900.00 | \$31,611.15      |