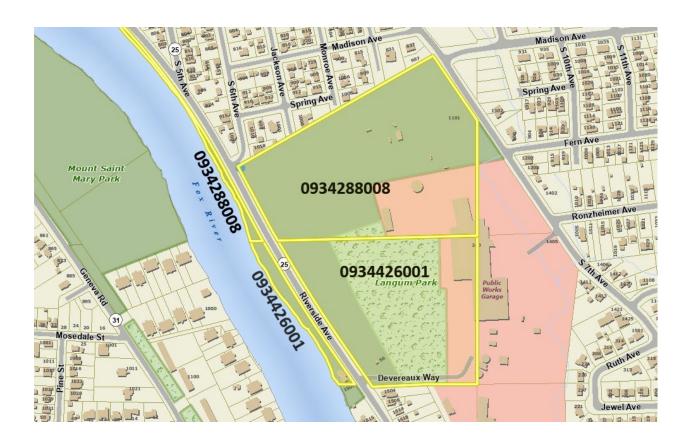

### **EXHIBIT A**

#### **LICENSE PROPERTY**

The property of parcels 0934288008 and 0934426001 including the boundaries from the Fox River east along Devereaux Way, north and then east along the Public Works fence line to Seventh Avenue. Then north to the parcel boundary then west along the northern parcel boundary to the Fox River.