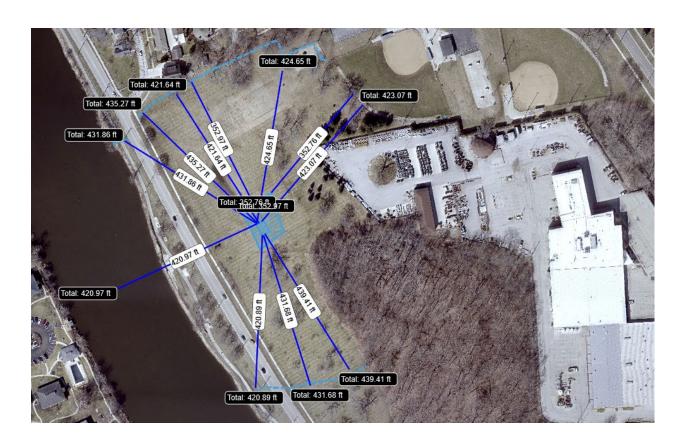

## **FIREWORKS PARAMETERS**

The fireworks activity, launch, and show must conform to all applicable codes and standards, including those outlined in this document. The launch site shall be contained to the area outlined in the boxed area on the map. Any 6-inch shells shall have the smaller designated box maintaining a 420-foot distance from the public areas. The 5-inch and smaller shells shall have the larger designated box of at least 350-foot distance from the public.