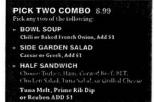

## sandwiches + paninis + tacos

Served with choice of French Fries, Potato Chips, Cottage Cheese or Cole Sla Sub Fresh Fruit .99 - Sub Sweet Potato Fries .99

#### TUNA MELT

Fresh tuna salad on English muffin, topped with tomato, avocado and cheddar cheese. 8.99

#### CUBAN

Ham, braised pork, Swiss cheese, pickles, mustard on a fresh baguette. 9.99

#### PRIME RIB DIP

Shaved prime rib, caramelized onions and mozzarella cheese on French baguette. Served with au jus. 12.99