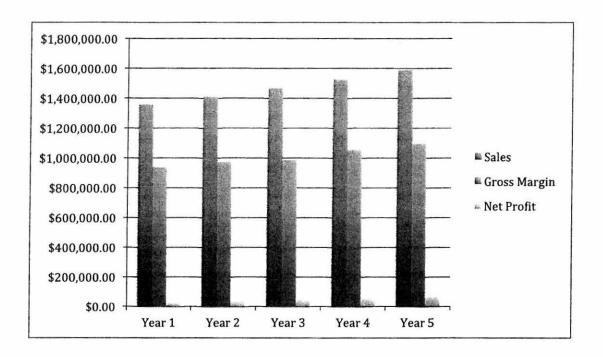

## **Objectives**

The objectives for the first five years of operation include:

- Increase sales 4% annually
- Continue a sustainable and profitable business
- Achieve sales of \$1.5 Million by Year 5
- Maintain an approximate 67% gross margin through the first five years