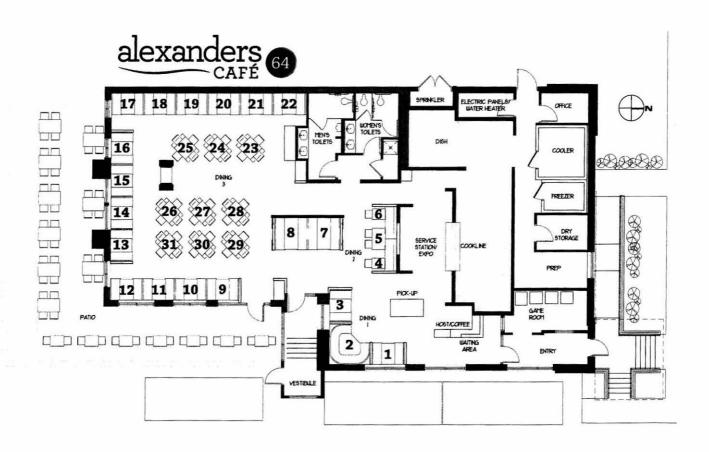

As is customary procedure, a detective was assigned this investigation and reviewed both the site location/floor plans and the corresponding application. In addition, the application material was reviewed by our Fire Department, Finance Department and Community/Economic Development. Each department reviewed the information submitted subject to their purview and area of responsibility; no issues were noted.

It will be located at 1650 West Main Street; formally known as Gabby's Kitchen. Patrons will be attracted to the relaxing environment, convenient location, and great tasting recipes.

Alexander's Café will find a strong marketplace at its chosen location. It will be located near the busy Randall Road Corridor, district schools, and residential homes of Saint Charles. The Company will face competition from other restaurants in the area that focus on breakfast and lunch. Alexander's Café will compete with these businesses by offering an incredibly wide selection of food and drinks, competitive prices, and accessibility.