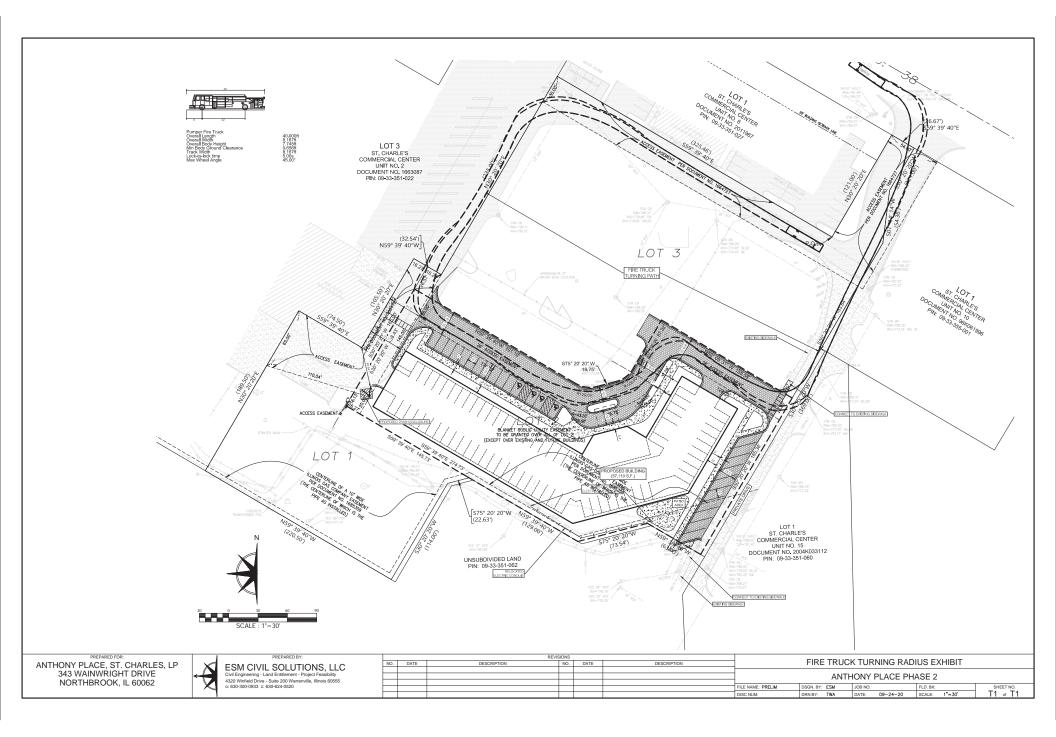

## C. <u>SITE ACCESS/STREET IMPROVEMENTS</u>

Access to the site is provided by a private road with connections to Bricher Rd and Rt. 38. There are additional access points to connect to the Commercial Strip mall to the West. The plan also provides an opportunity to connect to any future development projects to the North and South.

# **Staff Comments**

• The private site road that serves the building meets the 2-way access drive requirements. However, in front of the building, the drive splits into two drives with a landscape island in the middle, with one of the drives potentially serving as a "drop off" area. If the drive furthest from the building is intended to be used as a two-way drive, the plans will need to be revised to have at least a 24ft wide road to meet City Code.

#### **Staff Comments**

• It appears there will be conflict with vehicles parked in the handicap stalls and parking stalls in the front the building with the proposed truck turning template. This will impact both fire and PW vehicle access and should be addressed.