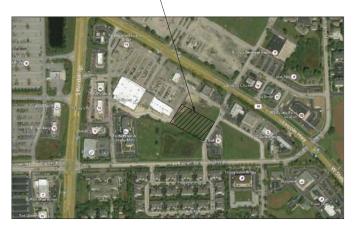

# Aerial

Zoning

# A. <u>BACKGROUND</u>

The 4.31-acre subject property is located between Rt.38 to the North, Bricher Rd. to the South and Randall Rd. to the East. The site is currently a vacant lot located in the St. Charles Commercial Center PUD. The property can be accessed via a private drive with access to Bricher Rd. and Rt. 38. The property is situated between a commercial strip mall and the Taco Bell.