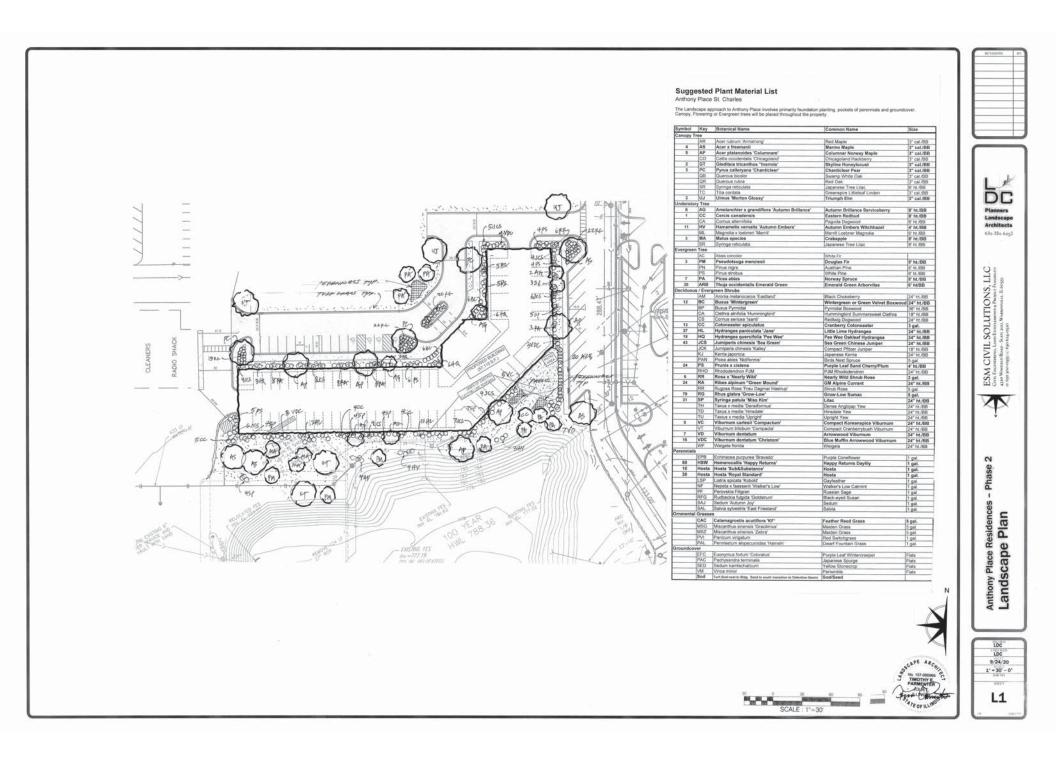

# A. LANDSCAPING

A landscape plan has been provided for the development. The plan meets all landscape requirements.

## **Staff Comments:**

• Because the Public Utility Easements provide on this site are blanket easements, consider revising the provision to move closely align with the intention of the site use. Example, the provisions state that no trees can be placed in the easement but it is obviously not the intent to prevent tree planting on the site. However, care should be exercised when planting trees and other landscaping on the site to avoid planting directly over or near underground utilities.