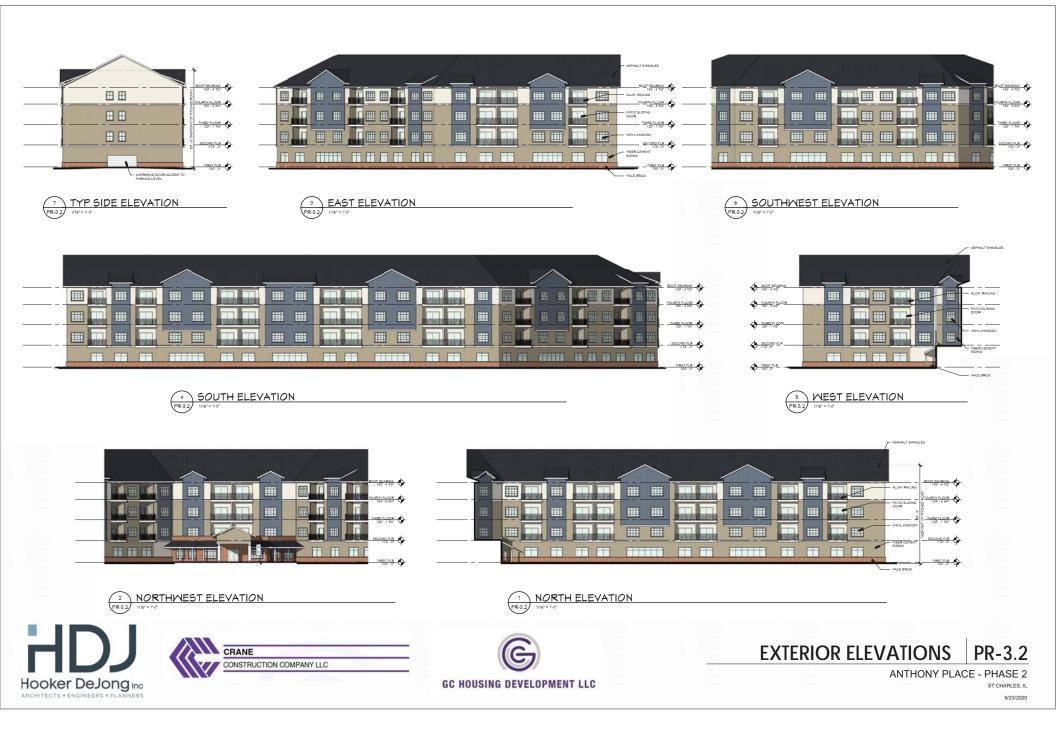

# B. BUILDING ARCHITECTURE

The applicant has submitted elevation drawings for the building. The proposed elevations meet design review standards.