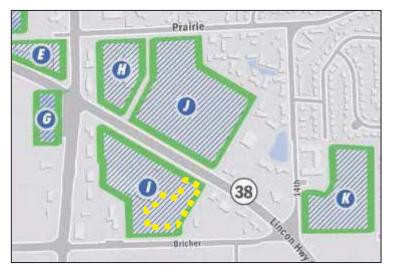

# West Gateway Sub Area Plan Catalyst Sites (p.97)

The Subject Property is identified as Catalyst Site "T".

The Anthony Place Phase 2 Concept Plan site area is shown in the yellow dashed box.

Three different redevelopment alternatives for Sites H, I, and J are shown on p. 98.

• Site I: The Tri-City Center is a neighborhood scaled shopping center with strong orientation to Lincoln Highway and limited visibility from Randall Road. The mall has struggled to stay competitive and is characterized by excessive vacancies. Redevelopment of the site should explore repositioning the site towards Randall Road, which averages 39,000 cars per day (Lincoln Highway averages only 17,000). Redevelopment of the site should also explore improving the site's visibility and access to Randall Road by acquiring and eliminating some of the existing outlot buildings.