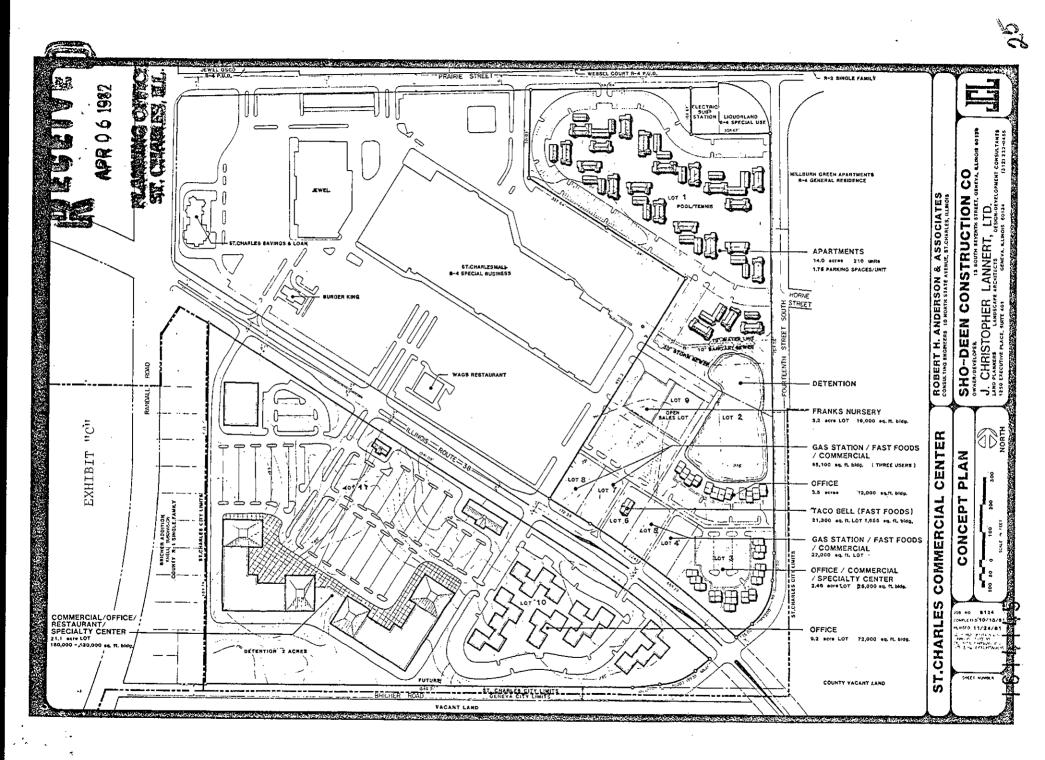

| General Information:                |                                                                                     |                                       |  |
|-------------------------------------|-------------------------------------------------------------------------------------|---------------------------------------|--|
| Site Information                    |                                                                                     |                                       |  |
| Location                            | North of Bricher Rd., South of IL Rt. 38 and Ea Bell and commercial strip mall)     | st of Randall Rd.(between Taco        |  |
| Acres                               | 64,940 sf / 4.31 acres                                                              |                                       |  |
| Application:                        | Concept Plan                                                                        |                                       |  |
| Applicable<br>City Code<br>Sections | Ch. 17.14 – Business and Mixed Use Districts<br>Ch. 17.26 – Landscaping & Screening |                                       |  |
|                                     | Existing Conditions                                                                 |                                       |  |
| Land Use                            | Vacant/Agriculture                                                                  |                                       |  |
| Zoning                              | BR- Regional Business and St. Charles Comme                                         | rcial Center                          |  |
|                                     | Zoning Summary                                                                      |                                       |  |
| North                               | BR- Regional Business and St. Charles Comm.<br>Center                               | Auto-parts store                      |  |
| East                                | BR- Regional Business and St. Charles Comm.<br>Center                               | Fast food, Bank, school               |  |
| South                               | BR- Regional Business and St. Charles Comm.<br>Center                               | Vacant parcel, detention pond         |  |
| West                                | BR- Regional Business and St. Charles Comm.<br>Center                               | Multi-tenant commercial strip<br>mall |  |
|                                     | Comprehensive Plan Designa                                                          | tion                                  |  |
| Corridor/ Re                        | gional Commercial                                                                   |                                       |  |

# A. <u>BACKGROUND</u>

The 4.31-acre subject property is located between Rt.38 to the North, Bricher Rd. to the South and Randall Rd. to the East. The site is currently a vacant lot located in the St. Charles Commercial Center PUD. The property can be accessed via a private drive with access to Bricher Rd. and Rt. 38. The property is situated between a commercial strip mall and the Taco Bell.

# C. <u>PROPOSAL</u>

Chealon Shears of GC Housing Development LLC has submitted following Zoning Applications for approval of the project:

- **1. Special Use for Planned Unit Development** To amend the current PUD with unique development standards for the property.
- 2. PUD Preliminary Plan To approve preliminary engineering plans, landscape plan, and preliminary plat of subdivision.

GC Housing Development LLC developed the similar Anthony Place at Prairie Centre building, which was recently completed.

Details of the proposal are as follows:

- Subdivide the current parcel into 3 separate lots
- Permit Independent Living Facilities as a permitted use on Lot 2
- 4 story building with 75 affordable senior residential units on Lot 2
- 82 proposed parking spaces that include 70 garage spaces and 12 surface spaces
- Site access provided by a private drive with access to Bricher Rd. and Rt. 38.
- Cross access to the commercial strip mall will be provided
- Potential for future connection to parcel A to the North and parcel C to the South.
- Applicant has requested that "Development Cost Offsets" under the Inclusionary Housing Ordinance be applied to all units, which would waive all City fees and all school and park land-cash fees.

# **IV. ANALYSIS**

The subject property is zoned BR- Regional Business and is located within the St. Charles Commercial Center PUD, under Ordinance No. 1982-Z-6. The Applicant is proposing to leave the underlying BR zoning and permit the proposed use and the bulk standards via their filed PUD Amendment. This procedure is similar to how the Prairie Center PUD was approved. The amended PUD Ordinance will allow Independent Living Facilities, which are defined as:

## C. <u>SITE ACCESS/STREET IMPROVEMENTS</u>

Access to the site is provided by a private road with connections to Bricher Rd and Rt. 38. There are additional access points to connect to the Commercial Strip mall to the West. The plan also provides an opportunity to connect to any future development projects to the North and South.

## F. PLAT OF SUBDIVISION

A Preliminary Plat of Subdivision has been submitted as part of the PUD Preliminary Plan. The plat proposes the following:

- Splits the property into 3 lots.
- Provides 26' access easement for Lot 2.
- Provides blanket utility easement on Lot 2 wherever the building is not located.