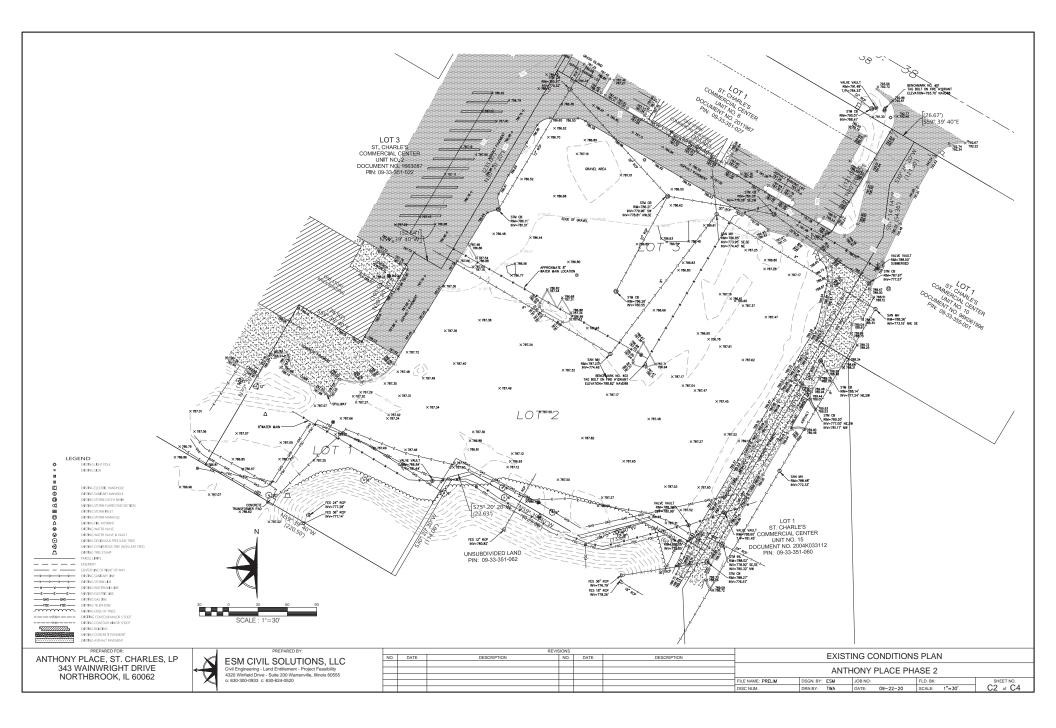

# A. <u>BACKGROUND</u>

The 4.31-acre subject property is located between Rt.38 to the North, Bricher Rd. to the South and Randall Rd. to the East. The site is currently a vacant lot located in the St. Charles Commercial Center PUD. The property can be accessed via a private drive with access to Bricher Rd. and Rt. 38. The property is situated between a commercial strip mall and the Taco Bell.

| General Information:                |                                                                                     |                                       |  |
|-------------------------------------|-------------------------------------------------------------------------------------|---------------------------------------|--|
| Site Information                    |                                                                                     |                                       |  |
| Location                            | North of Bricher Rd., South of IL Rt. 38 and Ea Bell and commercial strip mall)     | st of Randall Rd.(between Taco        |  |
| Acres                               | 64,940 sf / 4.31 acres                                                              |                                       |  |
| Application:                        | Concept Plan                                                                        |                                       |  |
| Applicable<br>City Code<br>Sections | Ch. 17.14 – Business and Mixed Use Districts<br>Ch. 17.26 – Landscaping & Screening |                                       |  |
|                                     | Existing Conditions                                                                 |                                       |  |
| Land Use                            | Vacant/Agriculture                                                                  |                                       |  |
| Zoning                              | BR- Regional Business and St. Charles Comme                                         | rcial Center                          |  |
|                                     | Zoning Summary                                                                      |                                       |  |
| North                               | BR- Regional Business and St. Charles Comm.<br>Center                               | Auto-parts store                      |  |
| East                                | BR- Regional Business and St. Charles Comm.<br>Center                               | Fast food, Bank, school               |  |
| South                               | BR- Regional Business and St. Charles Comm.<br>Center                               | Vacant parcel, detention pond         |  |
| West                                | BR- Regional Business and St. Charles Comm.<br>Center                               | Multi-tenant commercial strip<br>mall |  |
|                                     | Comprehensive Plan Designa                                                          | tion                                  |  |
| Corridor/ Re                        | gional Commercial                                                                   |                                       |  |