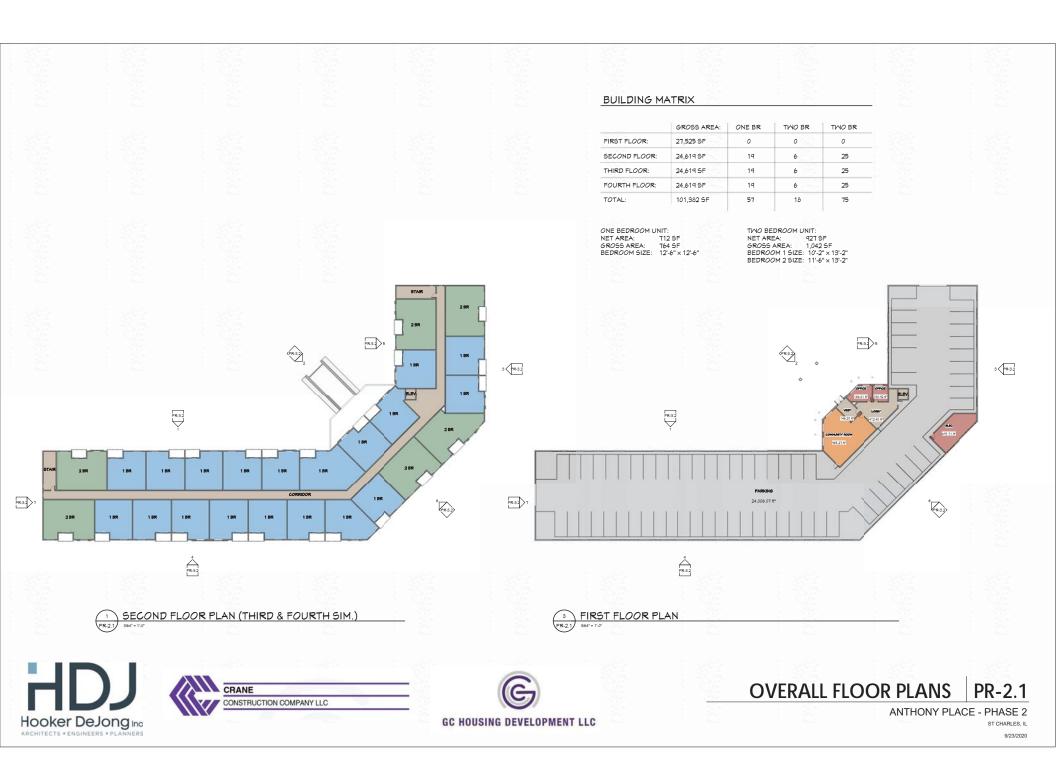

- 4 story building
- 100% units will be considered affordable
- 82 Total parking spaces provided (70 garage spaces, 12 surface spaces)
- Access from private street with connections to Bricher Rd. and Lincoln Hwy.
- Proposal includes subdividing lot into 3 parcels

GC Housing Development LLC developed the similar Anthony Place at Prairie Centre building, which was recently completed.

Details of the proposal are as follows:

- Subdivide the current parcel into 3 separate lots
- Permit Independent Living Facilities as a permitted use on Lot 2
- 4 story building with 75 affordable senior residential units on Lot 2
- 82 proposed parking spaces that include 70 garage spaces and 12 surface spaces
- Site access provided by a private drive with access to Bricher Rd. and Rt. 38.
- Cross access to the commercial strip mall will be provided
- Potential for future connection to parcel A to the North and parcel C to the South.
- Applicant has requested that "Development Cost Offsets" under the Inclusionary Housing Ordinance be applied to all units, which would waive all City fees and all school and park land-cash fees.

# D. PARKING

Independent living facilities require .5 parking spaces per dwelling unit. The proposal includes 75 units. According to the Zoning Code, this development is only required to have 37.5 spaces. The applicant is proposing to include 70 garage parking spaces and 12 surface spaces for a total of 82 parking spaces, which exceeds the Code Requirement.

In comparison, "regular" multi-family developments require more parking spaces per unit, based on the unit size. The Zoning Code requires 1-bedroom dwelling units to provide 1.2 spaces per unit and 2-bedroom dwelling units to provide 1.7 spaces per unit. Under this Code requirement, the development would be required to have 98 off-street parking spaces, based on their proposal to include 57 1-bedroom units and 18 two-bedroom units.