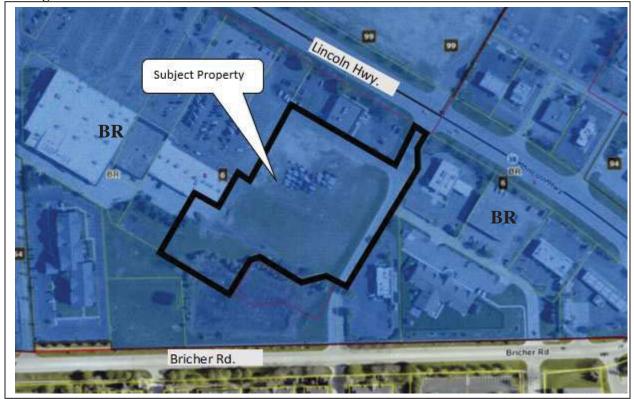

| General Information:                |                                                                                     |                                       |  |
|-------------------------------------|-------------------------------------------------------------------------------------|---------------------------------------|--|
| Site Information                    |                                                                                     |                                       |  |
| Location                            | North of Bricher Rd., South of IL Rt. 38 and Ea Bell and commercial strip mall)     | st of Randall Rd.(between Taco        |  |
| Acres                               | 64,940 sf / 4.31 acres                                                              |                                       |  |
| Application:                        | Concept Plan                                                                        |                                       |  |
| Applicable<br>City Code<br>Sections | Ch. 17.14 – Business and Mixed Use Districts<br>Ch. 17.26 – Landscaping & Screening |                                       |  |
|                                     | Existing Conditions                                                                 |                                       |  |
| Land Use                            | Vacant/Agriculture                                                                  |                                       |  |
| Zoning                              | BR- Regional Business and St. Charles Comme                                         | rcial Center                          |  |
|                                     | Zoning Summary                                                                      |                                       |  |
| North                               | BR- Regional Business and St. Charles Comm.<br>Center                               | Auto-parts store                      |  |
| East                                | BR- Regional Business and St. Charles Comm.<br>Center                               | Fast food, Bank, school               |  |
| South                               | BR- Regional Business and St. Charles Comm.<br>Center                               | Vacant parcel, detention pond         |  |
| West                                | BR- Regional Business and St. Charles Comm.<br>Center                               | Multi-tenant commercial strip<br>mall |  |
|                                     | Comprehensive Plan Designa                                                          | tion                                  |  |
| Corridor/ Re                        | gional Commercial                                                                   |                                       |  |

# Aerial

Zoning