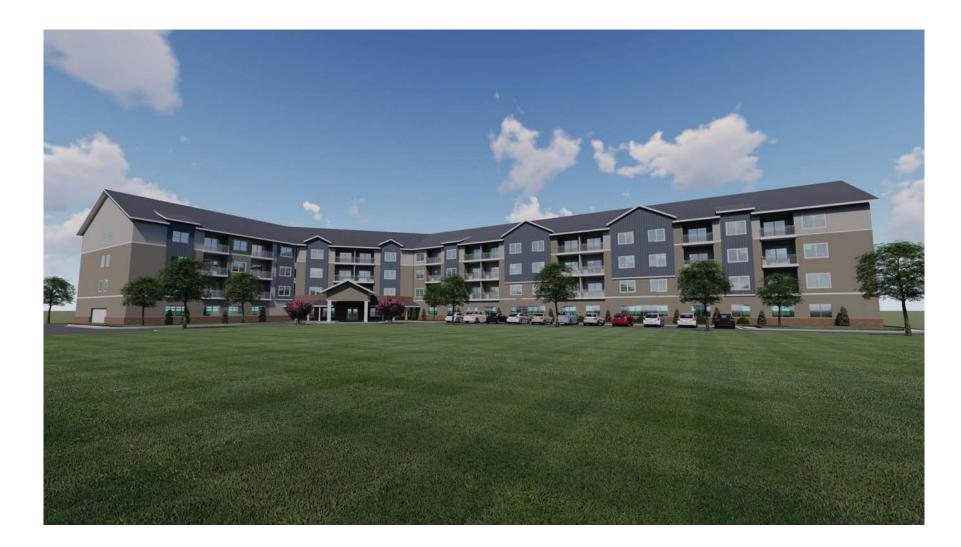

# B. BUILDING ARCHITECTURE

The applicant has submitted elevation drawings for the building. The proposed elevations meet design review standards.