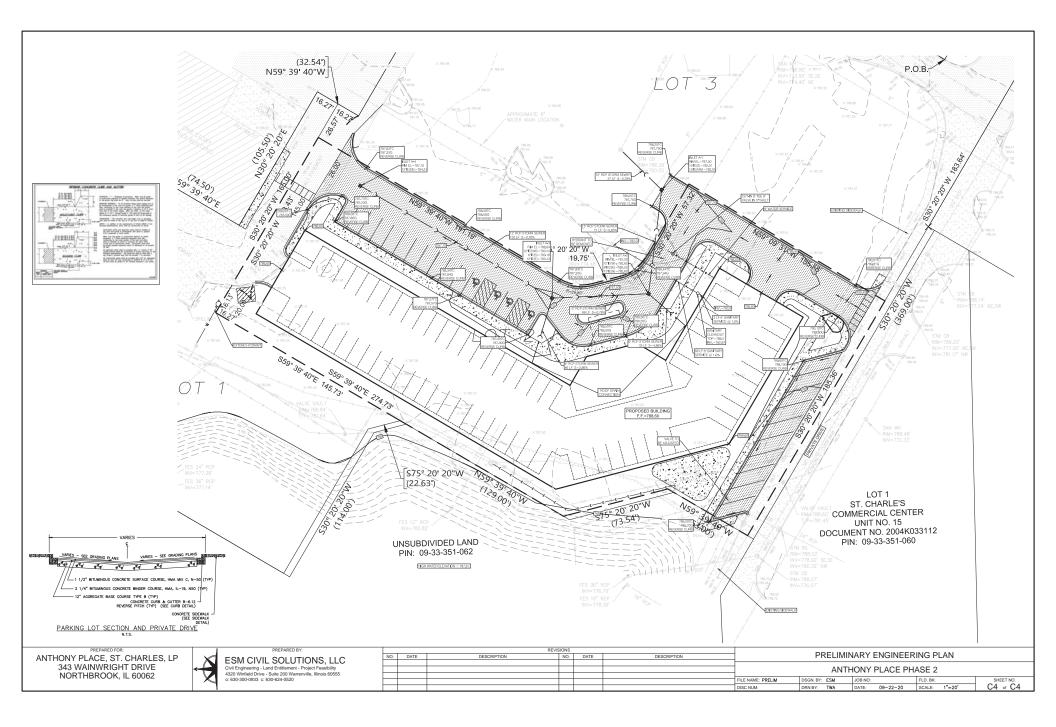

## E. ENGINEERING

Engineering review comments have been provided to the developer. Comments center around stormwater management and detention areas. All comments will need to be addressed prior to City Council approval of the PUD Preliminary Plan.

## F. PLAT OF SUBDIVISION

A Preliminary Plat of Subdivision has been submitted as part of the PUD Preliminary Plan. The plat proposes the following:

- Splits the property into 3 lots.
- Provides 26' access easement for Lot 2.
- Provides blanket utility easement on Lot 2 wherever the building is not located.

# **Staff Comments**

• The private site road that serves the building meets the 2-way access drive requirements. However, in front of the building, the drive splits into two drives with a landscape island in the middle, with one of the drives potentially serving as a "drop off" area. If the drive furthest from the building is intended to be used as a two-way drive, the plans will need to be revised to have at least a 24ft wide road to meet City Code.