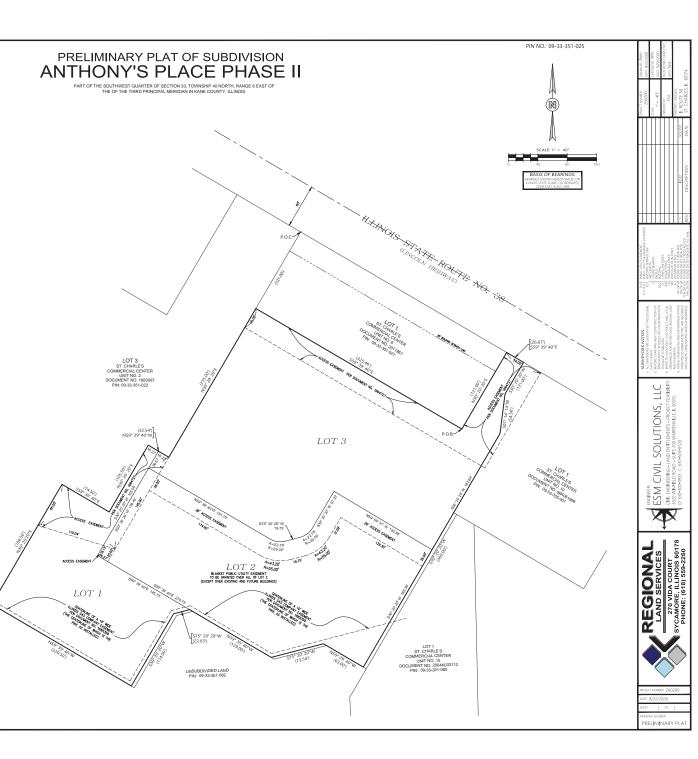

## F. PLAT OF SUBDIVISION

A Preliminary Plat of Subdivision has been submitted as part of the PUD Preliminary Plan. The plat proposes the following:

- Splits the property into 3 lots.
- Provides 26' access easement for Lot 2.
- Provides blanket utility easement on Lot 2 wherever the building is not located.

Approval of a Final Plat of Subdivision will be required after PUD Preliminary Plan approval.

#### **Staff Comments:**

- All public utilities, including existing utilities, shall be located in a public utility and drainage easement. A blanket easement is provided on Lot 2. Recommend providing a blanket easement across Lots 1 and 3 as well.
- Provide a stormwater detention easement for the existing facility on Lot 1.
- There is a typo in the Access Easement Provisions, "OS" should be "IS" in the first sentence.

• Revise the provisions to allow the City of St. Charles ingress and egress across the entire site, not restricted "to the public right of way", as there is no publicly dedicated roadway.