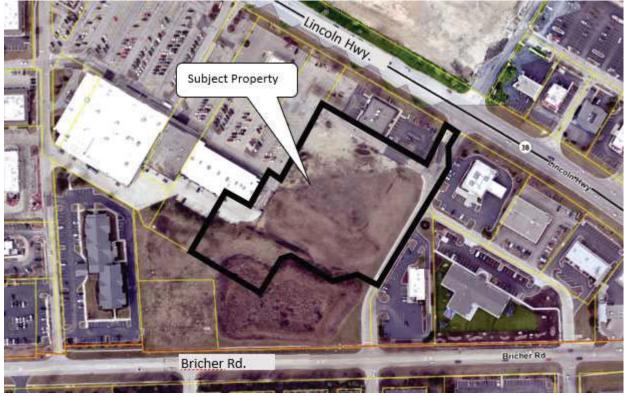

# SUMMARY:

The subject property is comprised of 4.31-acres and is situated in the St. Charles Commercial Center, North of Bricher Rd, South of IL Rt 38 (Lincoln Hwy.) and East of Randall Rd.

Chealon Shears of GC Housing Development LLC has filed zoning applications to develop a 75-unit affordable senior independent living facility. GC Housing Development LLC developed the similar Anthony Place at Prairie Centre building, which was recently completed. The plan is similar to a Concept Plan reviewed by the City in September of this year. Proposed is the following:

# A. <u>BACKGROUND</u>

The 4.31-acre subject property is located between Rt.38 to the North, Bricher Rd. to the South and Randall Rd. to the East. The site is currently a vacant lot located in the St. Charles Commercial Center PUD. The property can be accessed via a private drive with access to Bricher Rd. and Rt. 38. The property is situated between a commercial strip mall and the Taco Bell.