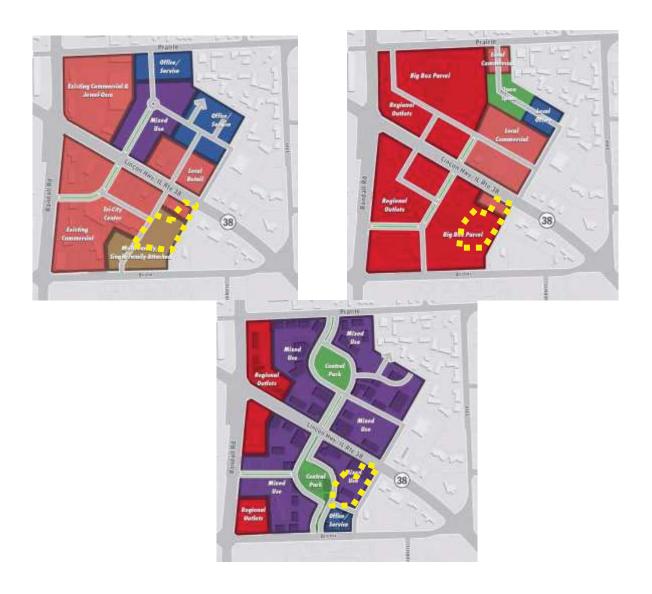

# St. Charles Mall (Site H, I and J) Redevelopment Alternatives (p.98)

Three different redevelopment land use plan alternatives are depicted on this page, along with a list of considerations applying to each alternative. Under the alternatives, a portion of the Anthony Place Phase 2 site is located within a multi-family area.