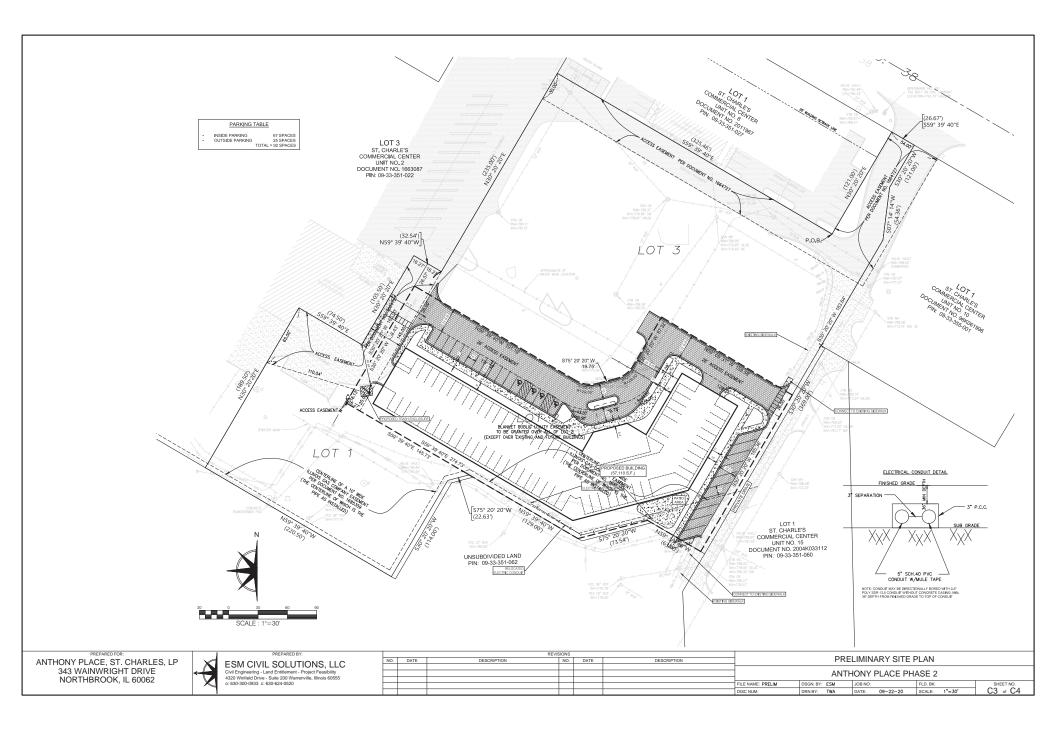

# C. <u>PROPOSAL</u>

Chealon Shears of GC Housing Development LLC has submitted following Zoning Applications for approval of the project:

- **1. Special Use for Planned Unit Development** To amend the current PUD with unique development standards for the property.
- 2. PUD Preliminary Plan To approve preliminary engineering plans, landscape plan, and preliminary plat of subdivision.

GC Housing Development LLC developed the similar Anthony Place at Prairie Centre building, which was recently completed.

Details of the proposal are as follows:

- Subdivide the current parcel into 3 separate lots
- Permit Independent Living Facilities as a permitted use on Lot 2
- 4 story building with 75 affordable senior residential units on Lot 2
- 82 proposed parking spaces that include 70 garage spaces and 12 surface spaces
- Site access provided by a private drive with access to Bricher Rd. and Rt. 38.
- Cross access to the commercial strip mall will be provided
- Potential for future connection to parcel A to the North and parcel C to the South.
- Applicant has requested that "Development Cost Offsets" under the Inclusionary Housing Ordinance be applied to all units, which would waive all City fees and all school and park land-cash fees.

## C. <u>SITE ACCESS/STREET IMPROVEMENTS</u>

Access to the site is provided by a private road with connections to Bricher Rd and Rt. 38. There are additional access points to connect to the Commercial Strip mall to the West. The plan also provides an opportunity to connect to any future development projects to the North and South.

# D. PARKING

Independent living facilities require .5 parking spaces per dwelling unit. The proposal includes 75 units. According to the Zoning Code, this development is only required to have 37.5 spaces. The applicant is proposing to include 70 garage parking spaces and 12 surface spaces for a total of 82 parking spaces, which exceeds the Code Requirement.

## F. PLAT OF SUBDIVISION

A Preliminary Plat of Subdivision has been submitted as part of the PUD Preliminary Plan. The plat proposes the following:

- Splits the property into 3 lots.
- Provides 26' access easement for Lot 2.
- Provides blanket utility easement on Lot 2 wherever the building is not located.