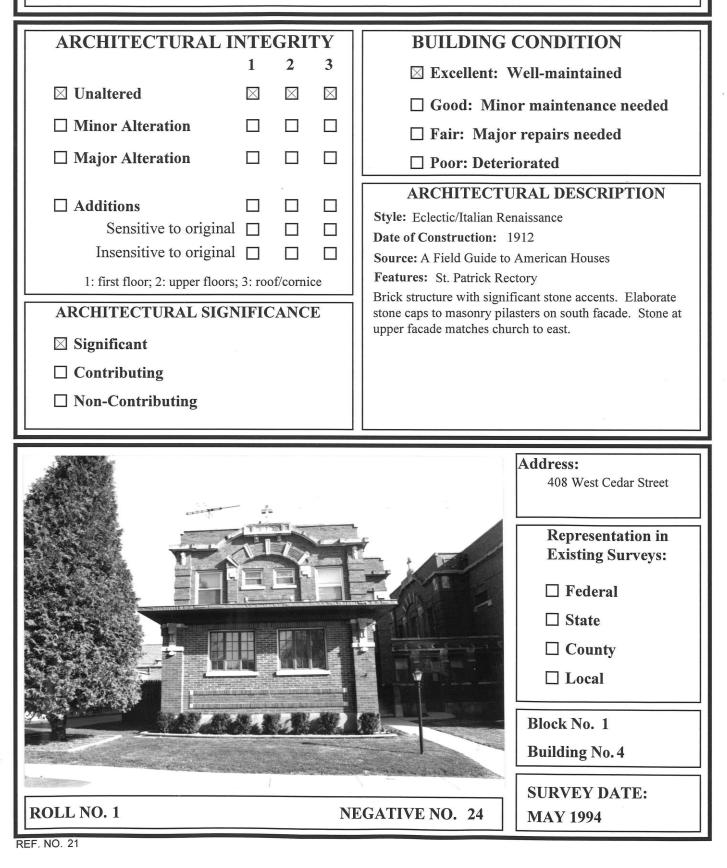

ST. CHARLES HISTORIC PRESERVATION COMMISSION

| 1 2 3   Sunaltered 2   Minor Alteration 1   Major Alteration 1   Additions 1   Sensitive to original 1   Insensitive to array and paragraphic and over central entry door at south. Similar stone detail at east elevation.                                                                                                                                                                                                                                                                                                                                                                                                                                                                                                                                                                                                                                                                                                                                                                                                                                                                                                                                                                                                                                                                                    | ARCHITECTURAL I                                                                                                                          | NTE                | GRI         | ТҮ          | BUILDING CONDITION                                                                                                                                                                                                                                                                                                    |
|--------------------------------------------------------------------------------------------------------------------------------------------------------------------------------------------------------------------------------------------------------------------------------------------------------------------------------------------------------------------------------------------------------------------------------------------------------------------------------------------------------------------------------------------------------------------------------------------------------------------------------------------------------------------------------------------------------------------------------------------------------------------------------------------------------------------------------------------------------------------------------------------------------------------------------------------------------------------------------------------------------------------------------------------------------------------------------------------------------------------------------------------------------------------------------------------------------------------------------------------------------------------------------------------------------------------------------------------------------------------------------------------------------------------------------------------------------------------------------------------------------------------------------------------------------------------------------------------------------------------------------------------------------------------------------------------------------------------------------------------------------------------------------------------------------------------------------------------------------------------------------------------------------------------------------------------------------------------------------------------------------------------------------------------------------------------------------------------------------------------------------|------------------------------------------------------------------------------------------------------------------------------------------|--------------------|-------------|-------------|-----------------------------------------------------------------------------------------------------------------------------------------------------------------------------------------------------------------------------------------------------------------------------------------------------------------------|
| □ Minor Alteration       □         □ Major Alteration       □         □ Major Alteration       □         □ Additions       □         □ Additions       □         □ Sensitive to original       □         □ Insensitive to original       □         □ Significant       □         □ Contributing       □         □ Non-Contributing       □         □ Non-Contributing       □         □ Non-Contributing       □         □ Non-Contributing       □         □ Federal       □         □ State       □         □ County       □         □ Local       □                                                                                                                                                                                                                                                                                                                                                                                                                                                                                                                                                                                                                                                                                                                                                                                                                                                                                                                                                                                                                                                                                                                                                                               |                                                                                                                                          | 1                  | 2           | 3           | 🛛 Excellent: Well-maintained                                                                                                                                                                                                                                                                                          |
| □ Major Alteration       □         □ Additions       □         □ Additions       □         □ Sensitive to original       □         □ Insensitive to original       □         □ Insensitive to original       □         □ Iffirst floor; 2: upper floors; 3: roof/comice       Date of Construction:         ARCHITECTURAL SIGNIFICANCE       Significant         □ Contributing       □         □ Non-Contributing       □         □ Federal       □                                                                                                                                                                                                                                                                                                                                                                                                                                                                                                                                                                                                                                                                                                                                                                                                                                                                                                                                                                                                                                                        | ⊠ Unaltered                                                                                                                              | $\boxtimes$        | $\boxtimes$ | $\boxtimes$ | ☐ Good: Minor maintenance needed                                                                                                                                                                                                                                                                                      |
| □ Additions       □         □ Additions       □         □ Insensitive to original       □         □ Contributing       □         □ Non-Contributing       □         □ Insensitive Toriginal       □         □ Pole       □         □ Pole       □      <                                                                                                                                                                                                                                                                                                                                                                                                                                                                                                                                                                                                                                                                                                                                                                                                                                                                                                                                                                                                                                         | ☐ Minor Alteration                                                                                                                       |                    |             |             | 🗆 Fair: Major repairs needed                                                                                                                                                                                                                                                                                          |
| Additions   Sensitive to original   Insensitive to original   1: first floor; 2: upper floors; 3: roof/comice   ARCHITECTURAL SIGNIFICANCE   Significant   Contributing   Non-Contributing   Non-Contributing   Address:   408 West Cedar Street     Representation in   Existing Surveys:   Federal   State   County   Istate   County   Block No. 1                                                                                                                                                                                                                                                                                                                                                                                                                                                                                                                                                                                                                                                                                                                                                                                                                                                                                                                                                                                                                                                                                                                                                                                                                                                                                                                                                                                                                                                                                                                                                                                                                                                                                                                                                                          | □ Major Alteration                                                                                                                       |                    |             |             | Poor: Deteriorated                                                                                                                                                                                                                                                                                                    |
| 408 West Cedar Street  A08 West Cedar Street A08 West Cedar Street A08 West Cedar Street A0 | Sensitive to original<br>Insensitive to original<br>1: first floor; 2: upper floors<br>ARCHITECTURAL SIGN<br>Significant<br>Contributing | □<br>□<br>; 3: roo |             | Ce          | <ul> <li>Style: Eclectic/Italian Renaissance</li> <li>Date of Construction: 1912</li> <li>Source: A Field Guide to American Houses</li> <li>Features: St. Patrick Church</li> <li>Triple arch entry doors divided by masonry pilasters.</li> <li>Stone accents trim parapet and over central entry door at</li> </ul> |
| ROLL NO. 1 NEGATIVE NO. 25 SURVEY DATE:<br>MAY 1994                                                                                                                                                                                                                                                                                                                                                                                                                                                                                                                                                                                                                                                                                                                                                                                                                                                                                                                                                                                                                                                                                                                                                                                                                                                                                                                                                                                                                                                                                                                                                                                                                                                                                                                                                                                                                                                                                                                                                                                                                                                                            |                                                                                                                                          |                    |             |             | 408 West Cedar Street         Representation in         Existing Surveys:         Federal         State         County         Local         Block No. 1                                                                                                                                                              |