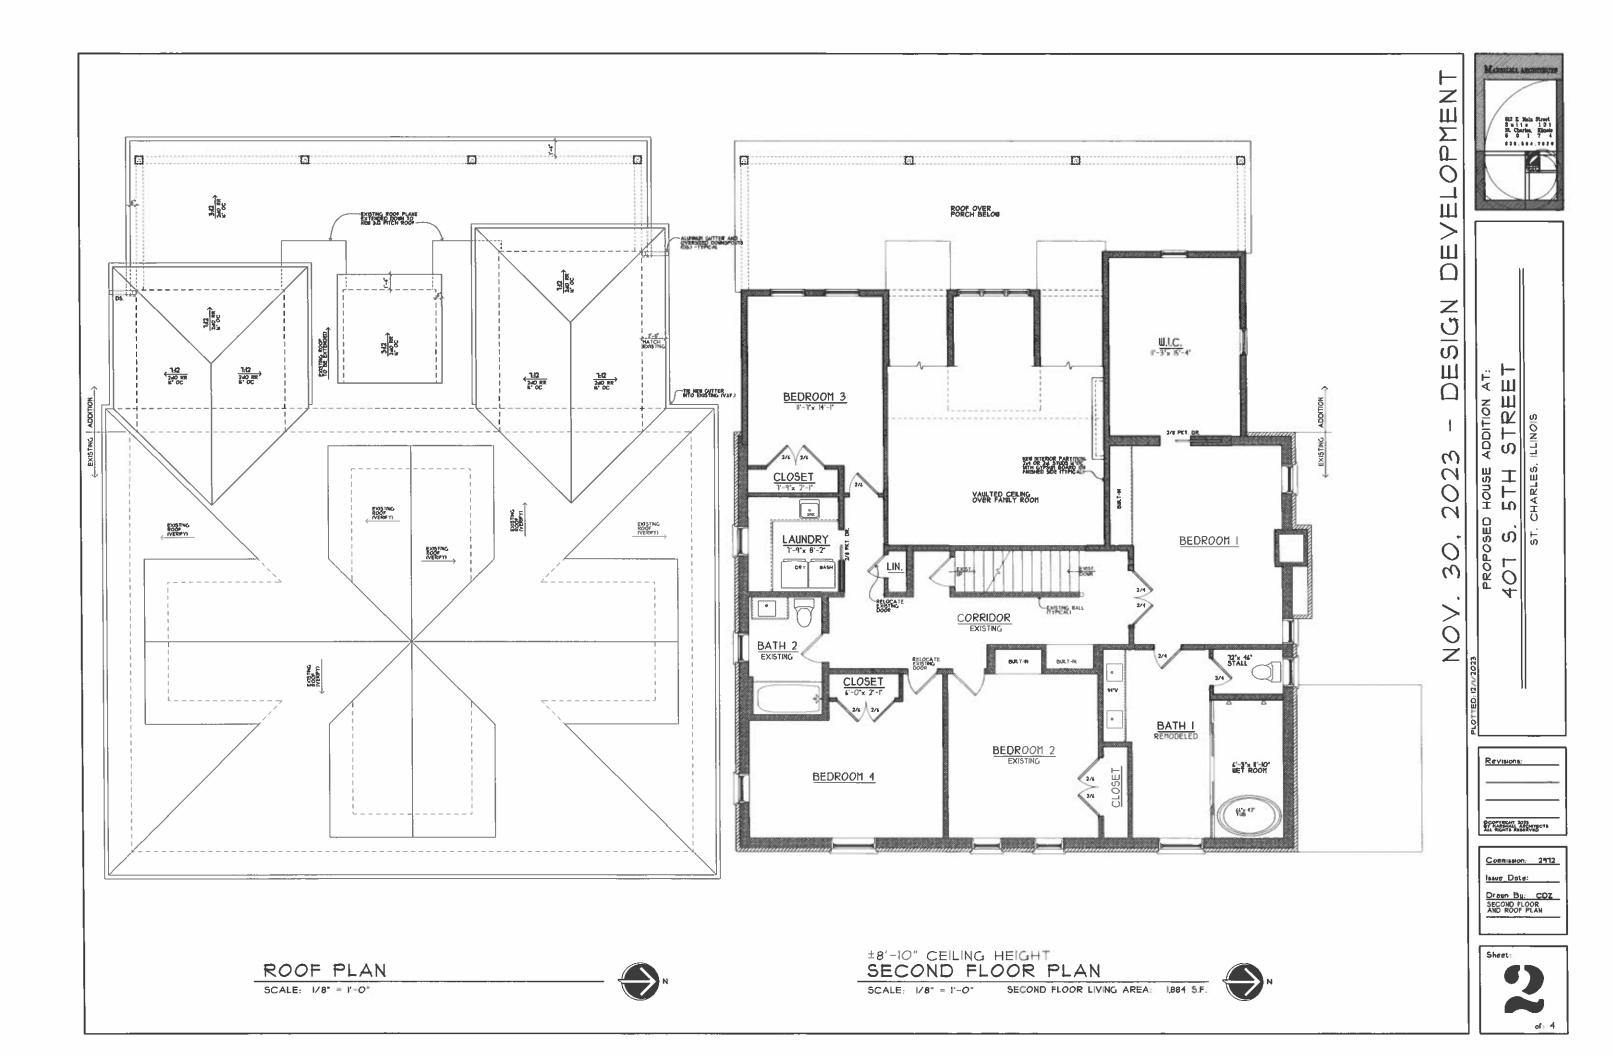

| CITY OF                            |                 | HISTORIC PRESERVATION COMMISSION<br>AGENDA ITEM EXECUTIVE SUMMARY |                                |         |                                 |                    |   |  |  |
|------------------------------------|-----------------|-------------------------------------------------------------------|--------------------------------|---------|---------------------------------|--------------------|---|--|--|
|                                    |                 | Agenda Item<br>Title/Address:                                     | COA: 407 S 5 <sup>th</sup> St. |         |                                 |                    |   |  |  |
|                                    |                 | Significance:                                                     | Landmar                        | ked     | ked                             |                    |   |  |  |
|                                    |                 | Petitioner:                                                       | Zach Derrico                   |         |                                 |                    |   |  |  |
|                                    |                 | Project Type:                                                     | Detached Garage                |         |                                 |                    |   |  |  |
|                                    | C. CHARLES      | PUBLIC HEARING                                                    |                                |         |                                 | MEETING<br>12/6/23 | X |  |  |
| Age                                | nda Item Ca     | tegory:                                                           |                                |         |                                 |                    |   |  |  |
|                                    | Preliminary R   | leview                                                            |                                | Grant   |                                 |                    |   |  |  |
| Х                                  | Certificate of  | ertificate of Appropriateness (COA)                               |                                |         | Other Commission Business       |                    |   |  |  |
|                                    | Landmark/Dis    | strict Designation                                                |                                |         | Commission Business             |                    |   |  |  |
| Attached Documents:                |                 |                                                                   |                                |         | Additional Requested Documents: |                    |   |  |  |
| Appl                               | ication, design | drawings                                                          |                                |         |                                 |                    |   |  |  |
| Proj                               | ject Descript   | an addition to the ho                                             | use and ga                     | rage.   |                                 |                    |   |  |  |
| Staf                               | f Comments      | :                                                                 |                                |         |                                 |                    |   |  |  |
| Recommendation / Suggested Action: |                 |                                                                   |                                |         |                                 |                    |   |  |  |
| •                                  | Provide feed    | back and recommen                                                 | dation on a                    | approva | l of t                          | he COA             |   |  |  |

HISTORIC PRESERVATION "CERTIFICATE OF APPROPRIATENESS"

| COMMUNITY & ECONOMIC D                                                                            | EVELOPMENT DEPARTMEN     | IT / CITY OF ST. CHARLE                                                         | S         | (630) 377-4443                                                                | ST. CHARLES |
|---------------------------------------------------------------------------------------------------|--------------------------|---------------------------------------------------------------------------------|-----------|-------------------------------------------------------------------------------|-------------|
| To be filled out by City Staff                                                                    |                          |                                                                                 |           |                                                                               |             |
| Permit #:                                                                                         | Date Submitte            | ed:/                                                                            | COA #     | Admin. Approval:                                                              |             |
| APPLICATION INFORM                                                                                | ATION                    |                                                                                 |           |                                                                               |             |
| Address of Property:                                                                              | 4075.5th                 | STREET                                                                          |           |                                                                               |             |
| Use of Property:                                                                                  | Commercial, business     |                                                                                 |           |                                                                               |             |
|                                                                                                   | Residential DOthe        | r:                                                                              |           |                                                                               |             |
| Project Type:                                                                                     | $\wedge$                 |                                                                                 |           |                                                                               |             |
| Exterior Alteration<br>Windows<br>Doors<br>Siding - Type<br>Masonry Rep<br>Other<br>Awnings/Signs | CUMPSITE                 | New Construction Primary Structure Additions Deck/Porch Garage/Outbuildin Other |           | Demolition Primary Structure Garage/Outbuilding Other  Relocation of Building |             |
| Description:                                                                                      |                          |                                                                                 |           |                                                                               |             |
| ADDITION T                                                                                        | HOUSE AND                | ) GARAGE                                                                        | REPLACE   | HINDOWS                                                                       |             |
| NATTIC DOPI                                                                                       | MERS, REPLA              | LE FRUNT                                                                        | Doon, REI | MOVE SCREENS                                                                  |             |
| of FRUNT POR                                                                                      | OH REMOVE G              | LASS BLOCK                                                                      | HINDOW AT | POINDER POOM                                                                  | EXISTING    |
| Name (print):                                                                                     | ZJD,L                    | LC/Zach                                                                         | Detrico   | Applicant is (check all that a                                                | apply):     |
| Address:                                                                                          | 311 Wal                  |                                                                                 |           | Property Owner                                                                |             |
| Phone:                                                                                            | 6.30 - 67.               | Project contract Architect/Design                                               | or        |                                                                               |             |
| Email:                                                                                            | Derricob                 | ilders e ya                                                                     | hourcom   |                                                                               |             |
| Property Owner Informa                                                                            | tion (if not the Applica | <u>int)</u>                                                                     |           |                                                                               |             |
| Name (print):                                                                                     | 1. 19-5                  |                                                                                 |           |                                                                               |             |
| Address:                                                                                          |                          |                                                                                 |           |                                                                               |             |
| Signature:                                                                                        |                          |                                                                                 |           |                                                                               |             |
| APPLICANT/AUTHORIZED                                                                              | AGENT SIGNATURE          |                                                                                 |           |                                                                               |             |