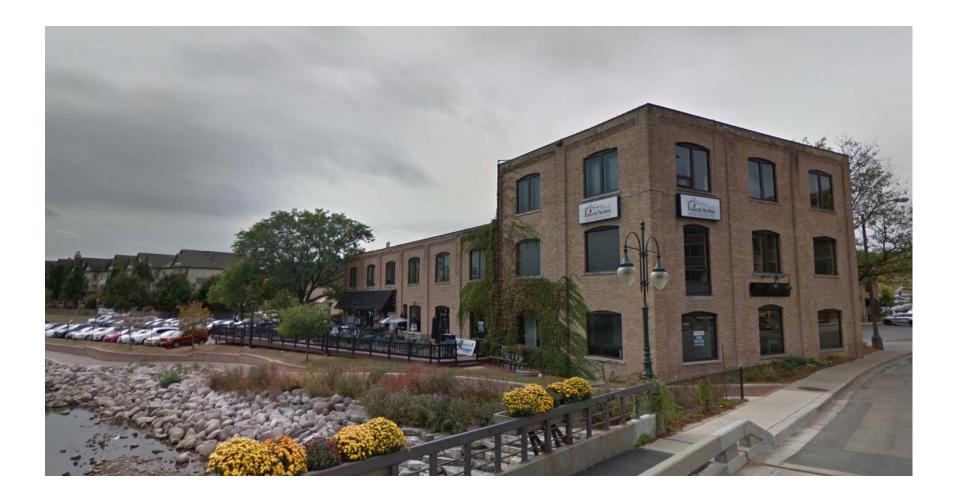

Proposed is the installation of vinyl signage lettering on an existing awning for Eden on the River. This awning is located on the east elevation facing the Fox River.

In the past, there has been signage on this awning for other businesses, but not for a number of years.