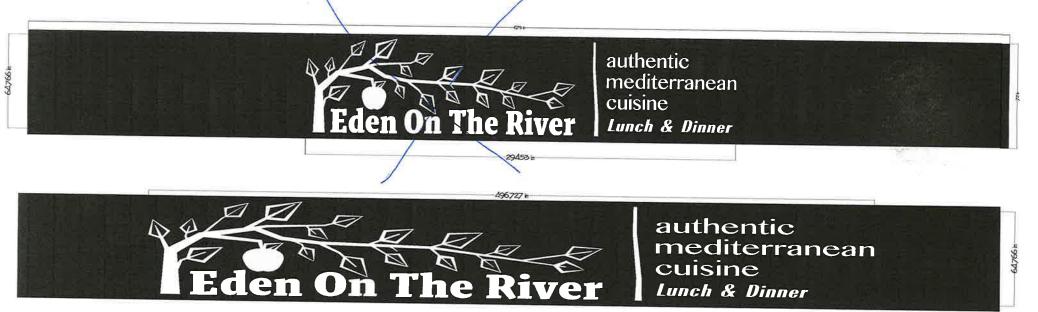

Proposed is the installation of vinyl signage lettering on an existing awning for Eden on the River. This awning is located on the east elevation facing the Fox River.

In the past, there has been signage on this awning for other businesses, but not for a number of years.