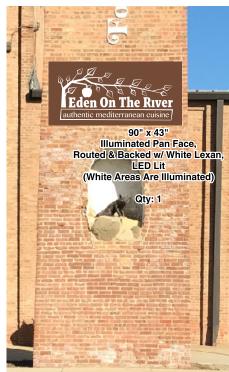

Three wall signs are proposed:

in Fox Island Square.

- 1. Non-illuminated Alumacorr panel above the entrance door off the parking lot, facing Illinois St.
- 2. Replacement panel in an existing illuminated sign box, facing Illinois St.
- 3. Illuminated sign on the Fox Island Square smokestack, facing S. 1<sup>st</sup> St.