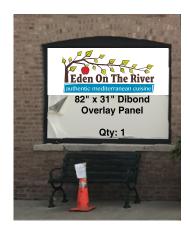

Three wall signs are proposed:

in Fox Island Square.

- 1. Non-illuminated Alumacorr panel above the entrance door off the parking lot, facing Illinois St.
- 2. Replacement panel in an existing illuminated sign box, facing Illinois St.
- 3. Illuminated sign on the Fox Island Square smokestack, facing S. 1<sup>st</sup> St.