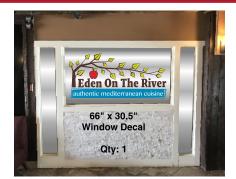

Window signs are also shown on the sign rendering. Window signs do not require a permit; however, window signs cannot cover more than 50% of the total area of the window frame.