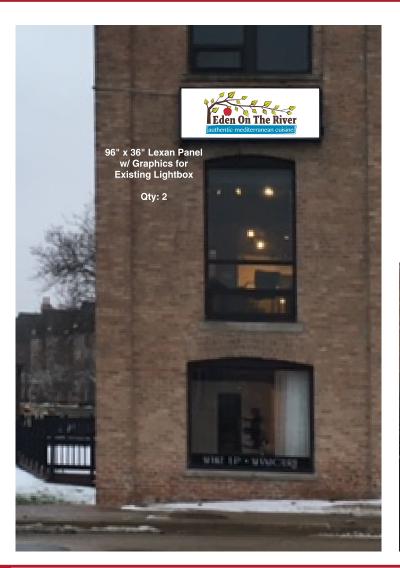

Three wall signs are proposed:

in Fox Island Square.

- 1. Non-illuminated Alumacorr panel above the entrance door off the parking lot, facing Illinois St.
- 2. Replacement panel in an existing illuminated sign box, facing Illinois St.
- 3. Illuminated sign on the Fox Island Square smokestack, facing S. 1<sup>st</sup> St.