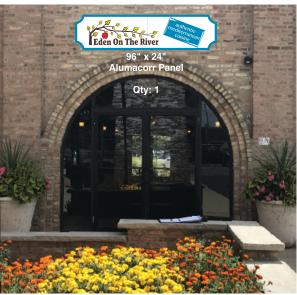

Three wall signs are proposed:

in Fox Island Square.

- 1. Non-illuminated Alumacorr panel above the entrance door off the parking lot, facing Illinois St.
- 2. Replacement panel in an existing illuminated sign box, facing Illinois St.
- 3. Illuminated sign on the Fox Island Square smokestack, facing S. 1<sup>st</sup> St.