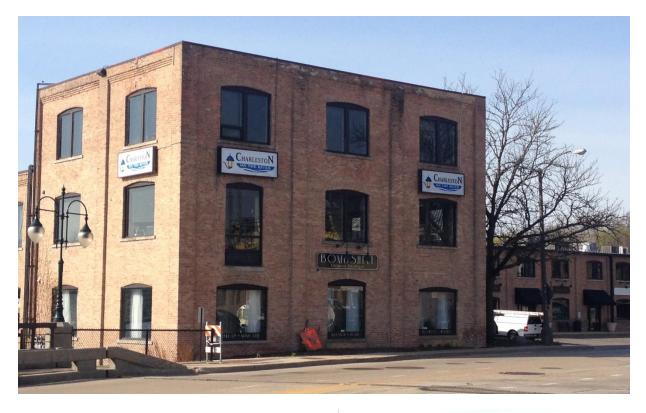

New signage has been installed at Fox Island Square for Charleston on the River, without a permit. On the Illinois St. frontage, one existing internally illuminated box sign has a new sign face, and a second box sign has been added. A new sign face was also installed on the east elevation in an existing box unit.

In addition, a sign panel has been added near the restaurant's entrance facing the parking lot. This sign is similar to existing signs for The Wine Exchange.

Only one sign is permitted on the Illinois St. frontage. The sign rendering shows two options for placement of the sign. An internally illuminated projecting sign is also shown at the northeast corner. That sign has not been installed.