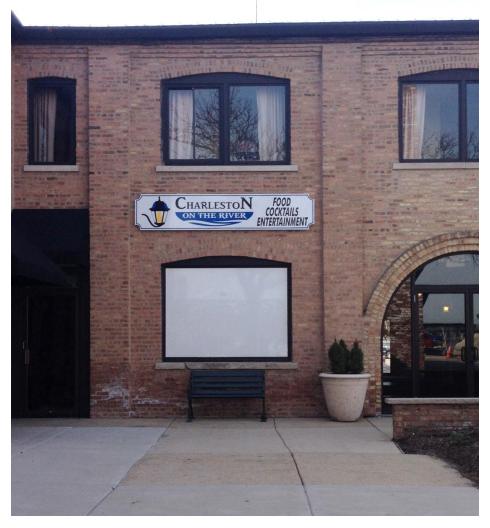

New signage has been installed at Fox Island Square for Charleston on the River, without a permit. On the Illinois St. frontage, one existing internally illuminated box sign has a new sign face, and a second box sign has been added. A new sign face was also installed on the east elevation in an existing box unit.

In addition, a sign panel has been added near the restaurant's entrance facing the parking lot. This sign is similar to existing signs for The Wine Exchange.

Only one sign is permitted on the Illinois St. frontage. The sign rendering shows two options for placement of the sign. An internally illuminated projecting sign is also shown at the northeast corner. That sign has not been installed.