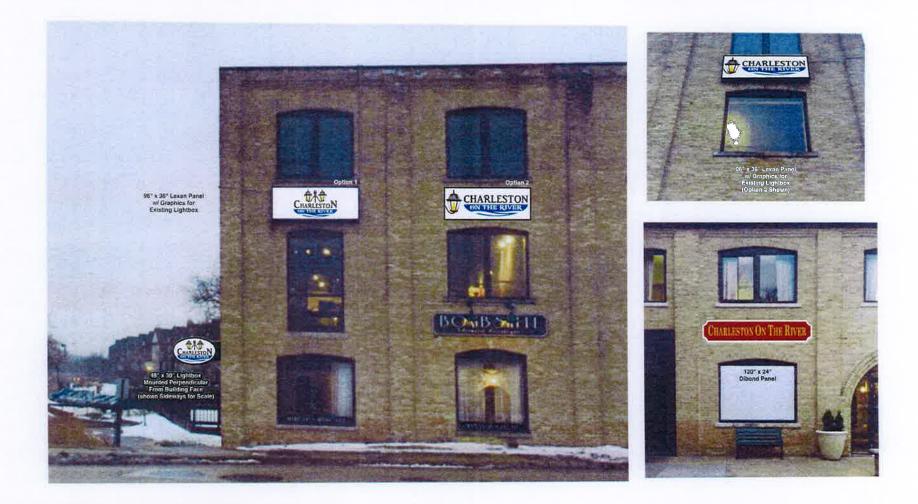

In addition, a sign panel has been added near the restaurant's entrance facing the parking lot. This sign is similar to existing signs for The Wine Exchange.

Only one sign is permitted on the Illinois St. frontage. The sign rendering shows two options for placement of the sign. An internally illuminated projecting sign is also shown at the northeast corner. That sign has not been installed.