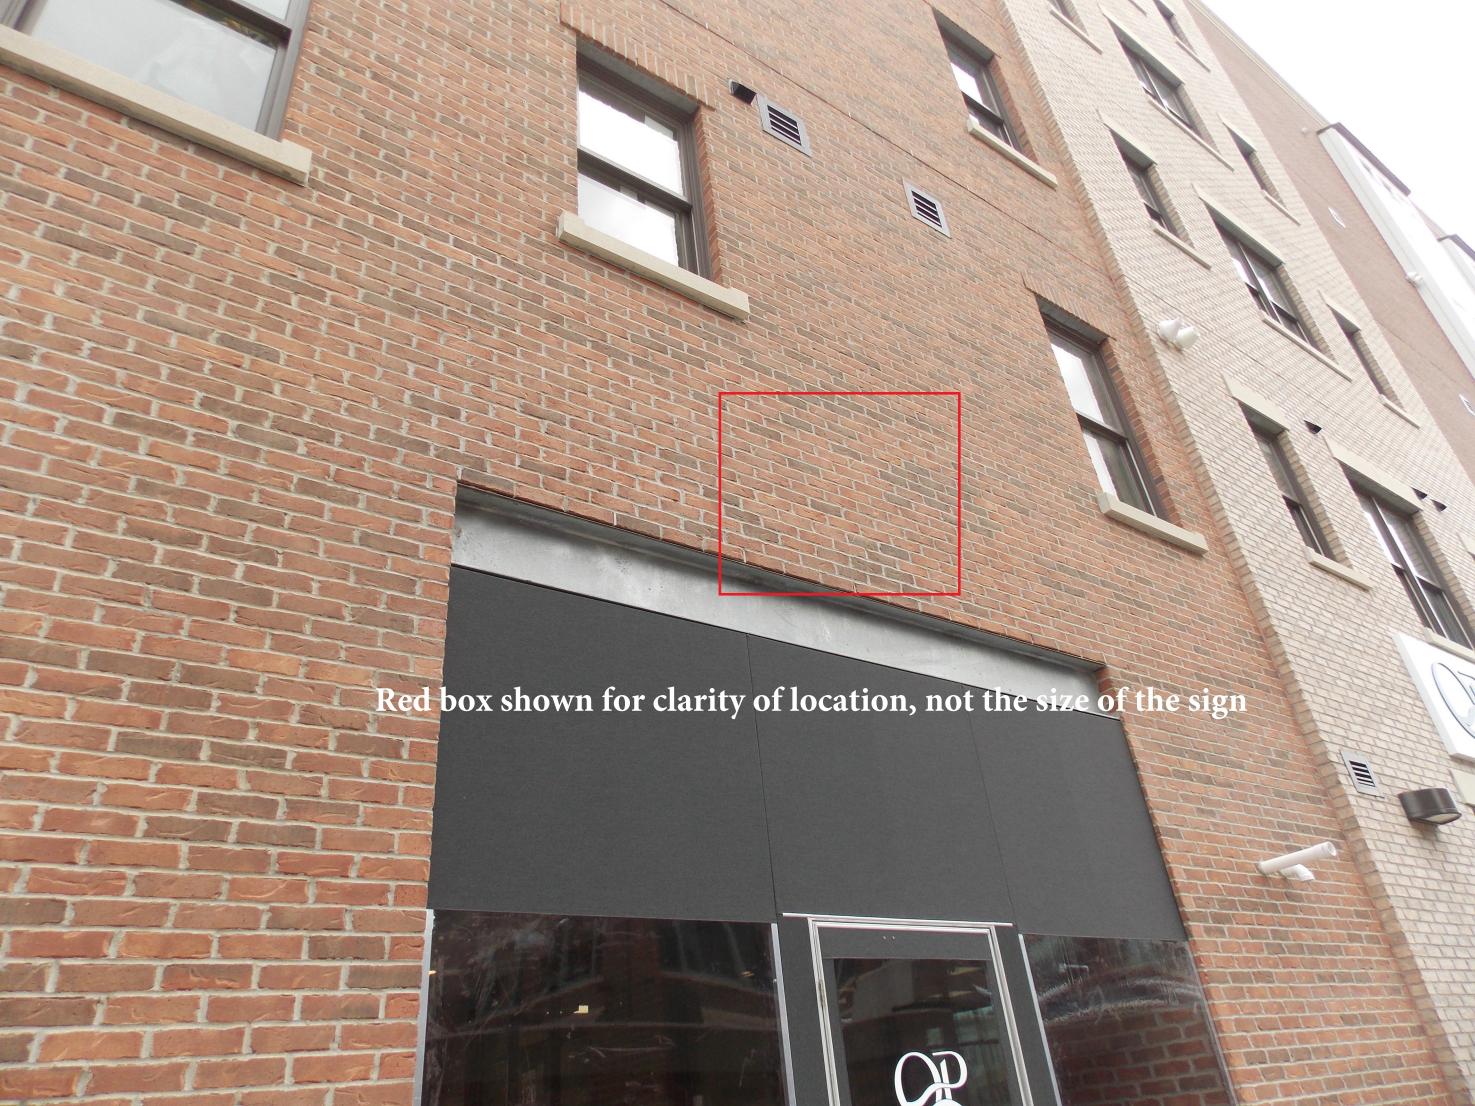

## QTY. ONE (1) NON-ILLUMINATED DOUBLE FACE PROJECTING WALL SIGN

FABRICATED ALUMINUM SIGN - 6" DEEP - PAINTED MAP WHITE

FIRST SURFACE 3M 7725-41 DARK GRAY OPAQUE VINYL LOGO & ONPATH COPY FIRST SURFACE 3M 7725-57 OLYMPIC BLUE OPAQUE VINYL FINANCIAL COPY

FLAG MOUNTED FROM BRICK FASCIA AS SHOWN

Proposed - NTS

This original drawing was specifically created for your project and is property of Quantum Sign Corporation. It is not intended for exhibition or distribution to anyone outside of your organization and should not be reproduced or copied in any fashion.