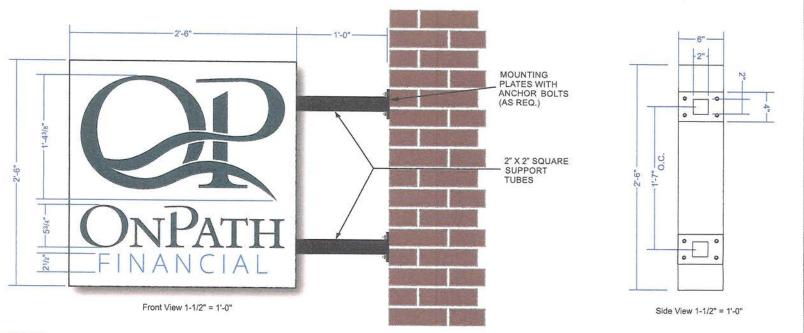

## QTY. ONE (1) NON-ILLUMINATED DOUBLE FACE PROJECTING WALL SIGN

FABRICATED ALUMINUM SIGN - 6" DEEP - PAINTED MAP WHITE

FIRST SURFACE 3M 7725-41 DARK GRAY OPAQUE VINYL LOGO & ONPATH COPY FIRST SURFACE 3M 7725-57 OLYMPIC BLUE OPAQUE VINYL FINANCIAL COPY

FLAG MOUNTED FROM BRICK FASCIA AS SHOWN

Proposed - NTS

This original drawing was specifically created for your project and is property of Quantum Sign Corporation. It is not intended for exhibition or distribution to anyone outside of your organization and should not be reproduced or copied in any fashion.

Customer & Job Name: OnPath Financial

Address: 10 Illinois St., Suite #120

City: St. Charles

State: IL 60174

Scale: 1-1/2" = 1'-0"

File Name: OnPath Financial - St. Charles - REV B - page 2

Salesperson: Tom Campana

Rev. Date:

Rev. Date: Rev. Date: 03.26.2019

Orig. Date: 03.05.2019

Drawn By: JM Page 2 of 2