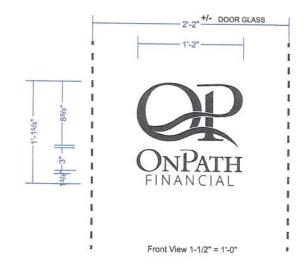

QTY. THREE (3) SETS OF 3M 7725-10 WHITE VINYL EXTERNALLY APPLIED TO (3) DOORS

NOTE: FIELD VERIFICATION SURVEY REQUIRED TO DETERMINE ACTUAL SIZES, CONDITIONS, MATERIALS, ETC. BEFORE PERMITTING, MANUFACTURE AND INSTALLATION OF NEW SIGNS,

Customer & Job Name: OnPath Financial

Address: 10 Illinois St., Suite #120

City: St. Charles

State: IL 60174

Scale: 1-1/2" = 1'-0"

File Name: OnPath Financial - St. Charles - REV B - page 2

Salesperson: Tom Campana

Rev. Date:

Rev. Date: Rev. Date: 03.26.2019

Orig. Date: 03.05.2019

Drawn By: JM Page 2 of 2