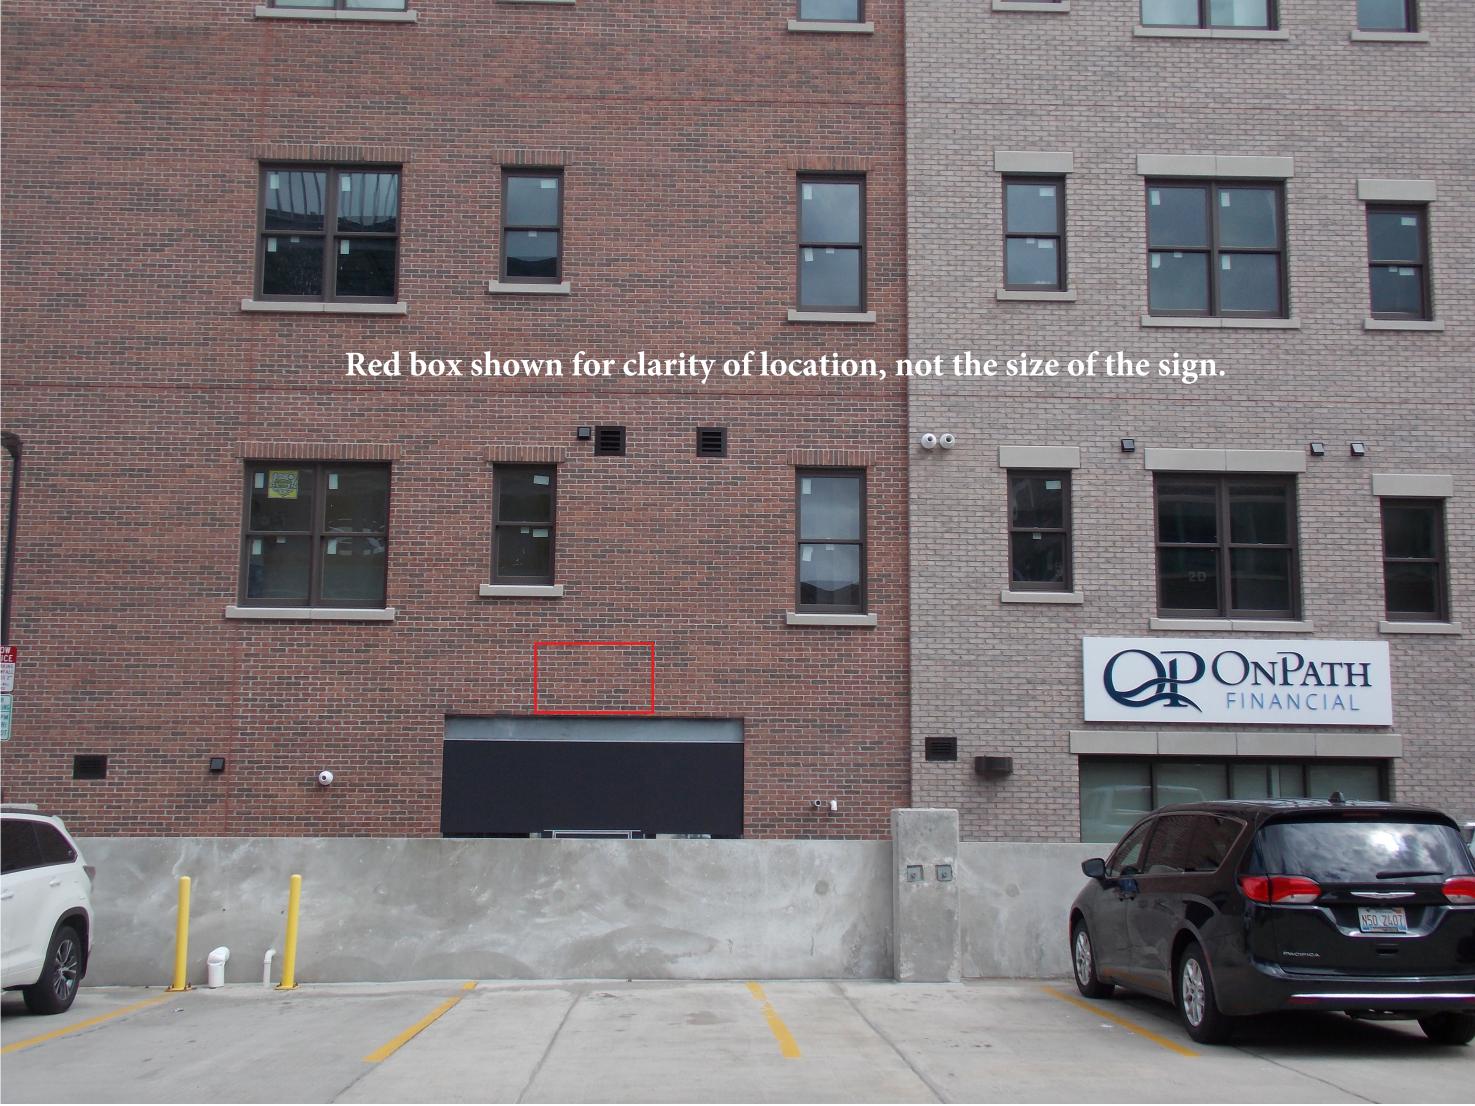

## QTY. ONE (1) NON-ILLUMINATED DOUBLE FACE PROJECTING WALL SIGN

FABRICATED ALUMINUM SIGN - 6" DEEP - PAINTED MAP WHITE

FIRST SURFACE 3M 7725-41 DARK GRAY OPAQUE VINYL LOGO & ONPATH COPY FIRST SURFACE 3M 7725-57 OLYMPIC BLUE OPAQUE VINYL FINANCIAL COPY

FLAG MOUNTED FROM BRICK FASCIA AS SHOWN

Proposed - NTS

This original drawing was specifically created for your project and is property of Quantum Sign Corporation. It is not intended for exhibition or distribution to anyone outside of your organization and should not be reproduced or copied in any fashion.