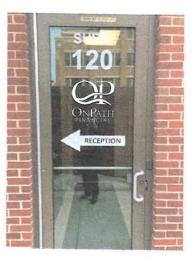

| ST. CHARLES |               | HISTORIC PRESERVATION COMMISSION AGENDA ITEM EXECUTIVE SUMMARY |                                |       |                               |                                                                   |   |  |  |
|-------------|---------------|----------------------------------------------------------------|--------------------------------|-------|-------------------------------|-------------------------------------------------------------------|---|--|--|
|             |               | Agenda Item<br>Title/Address:                                  | COA: 10 Illinois St. Suite 120 |       |                               |                                                                   |   |  |  |
|             |               | Proposal:                                                      | Sign Karen Dodge/ Quantum Sign |       |                               |                                                                   |   |  |  |
|             |               | <b>Petitioner:</b>                                             |                                |       |                               |                                                                   |   |  |  |
|             |               | Please check ap                                                | propriate box                  | x (x) |                               |                                                                   |   |  |  |
|             |               | PUBLIC HI                                                      | EARING                         |       |                               | MEETING<br>4/17/19                                                | X |  |  |
| AGE         | ENDA ITEM     | CATEGORY:                                                      |                                | •     |                               |                                                                   |   |  |  |
| X           | Certificate ( | ertificate of Appropriateness (COA) reliminary Review          |                                |       | Façade Improvement Plan       |                                                                   |   |  |  |
|             | Preliminary   |                                                                |                                |       | Landmark/District Designation |                                                                   |   |  |  |
|             | Discussion    | Item                                                           |                                |       |                               | Commission Business                                               |   |  |  |
| ATT         | CACHMENT      | 'S:                                                            |                                | 1     |                               |                                                                   |   |  |  |
| Appl        | lication      |                                                                |                                |       |                               |                                                                   |   |  |  |
| Sign        | Information   |                                                                |                                |       |                               |                                                                   |   |  |  |
| Phot        | o of proposed | l location                                                     |                                |       |                               |                                                                   |   |  |  |
| EXE         | CUTIVE SU     | JMMARY:                                                        |                                |       |                               |                                                                   |   |  |  |
|             |               |                                                                |                                |       |                               | faced projecting wall sign. The gally 6sf and project from the wa |   |  |  |
| REC         | COMMENDA      | ATION / SUGGES                                                 | STED ACTIO                     | )N:   |                               |                                                                   |   |  |  |