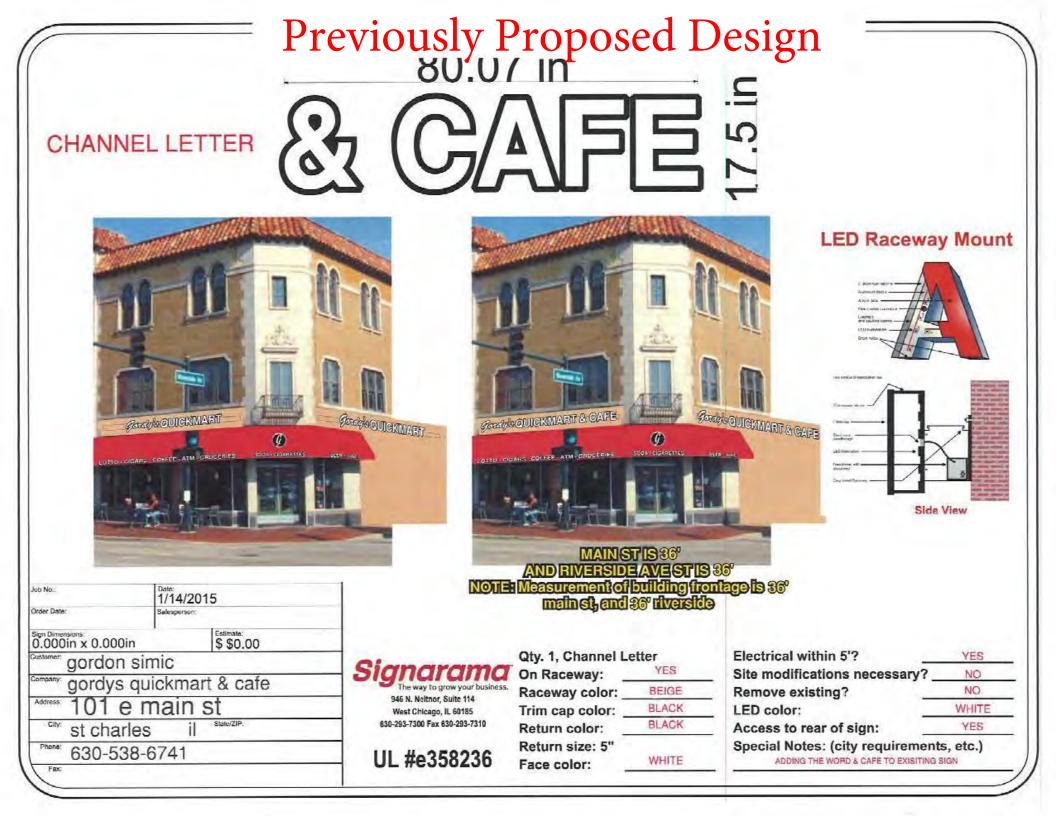

This permit previously came before the Commission at the 12/19/18 meeting and the Commission approved the permit to add, "& Café" to the current sign. The letters would have matched in style and color.