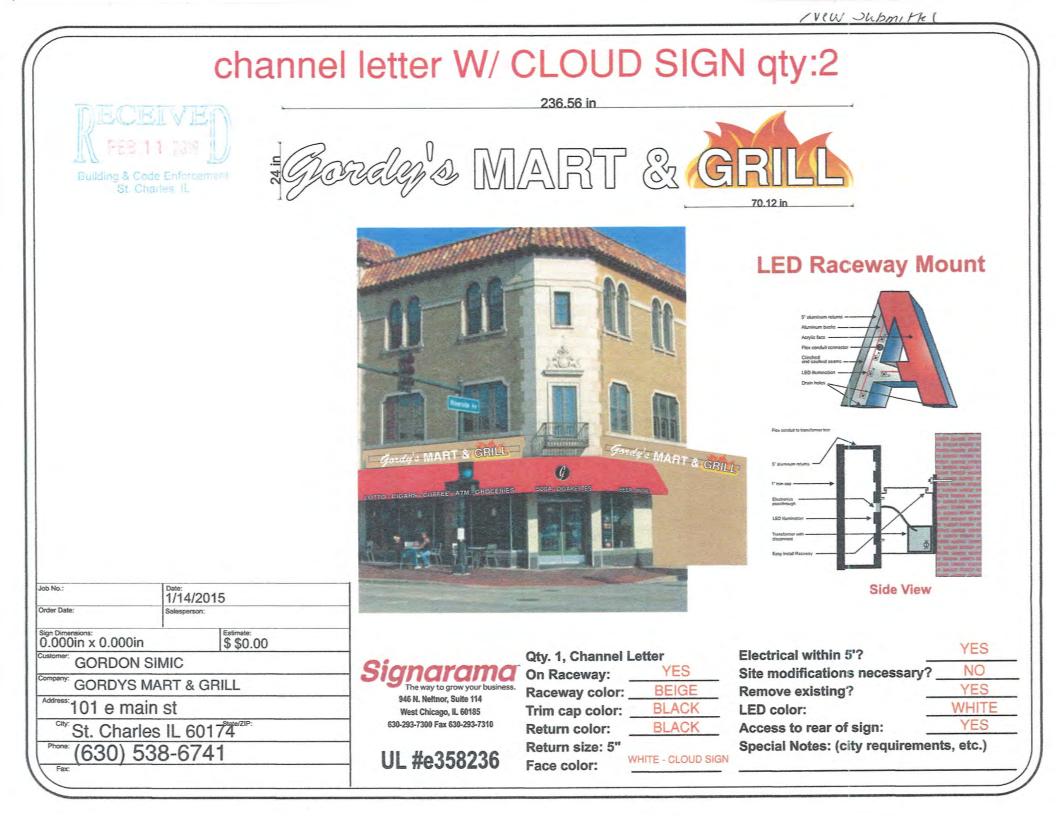

The applicant has now resubmitted plans and proposes to remove the "Quick" in Quickmart, and also proposes to add a cloud sign that says "Grill", with fire around it. The new sign will be back lit, like the current sign and re-centered on the facade.