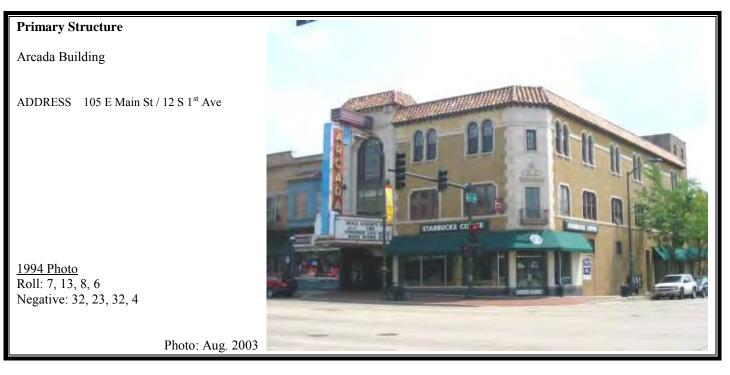

# **ARCHITECTURAL SURVEY**

CENTRAL HISTORIC DISTRICT ST. CHARLES, ILLINOIS

**ARCHITECTURAL FEATURES:** Three story L-shaped brick building with terra cotta accents and red clay tile roof. Picture windows at retail at first floor, triple windows at second floor, arch top double windows at third floor. The marquee was added during a remodeling in 1943.

ALTERATIONS: Minor alteration to first floor.