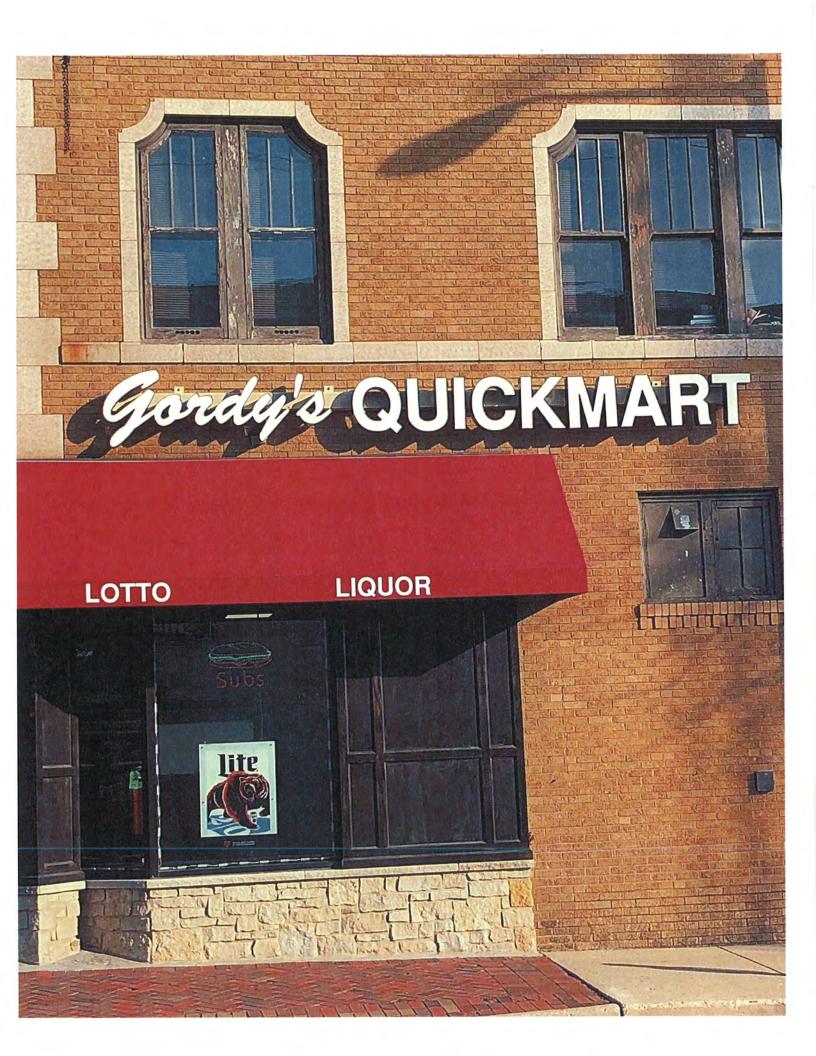

This permit previously came before the Commission at the 12/19/18 meeting and the Commission approved the permit to add, "& Café" to the current sign. The letters would have matched in style and color.

The applicant has now resubmitted plans and proposes to remove the "Quick" in Quickmart, and also proposes to add a cloud sign that says "Grill", with fire around it. The new sign will be back lit, like the current sign and re-centered on the facade.