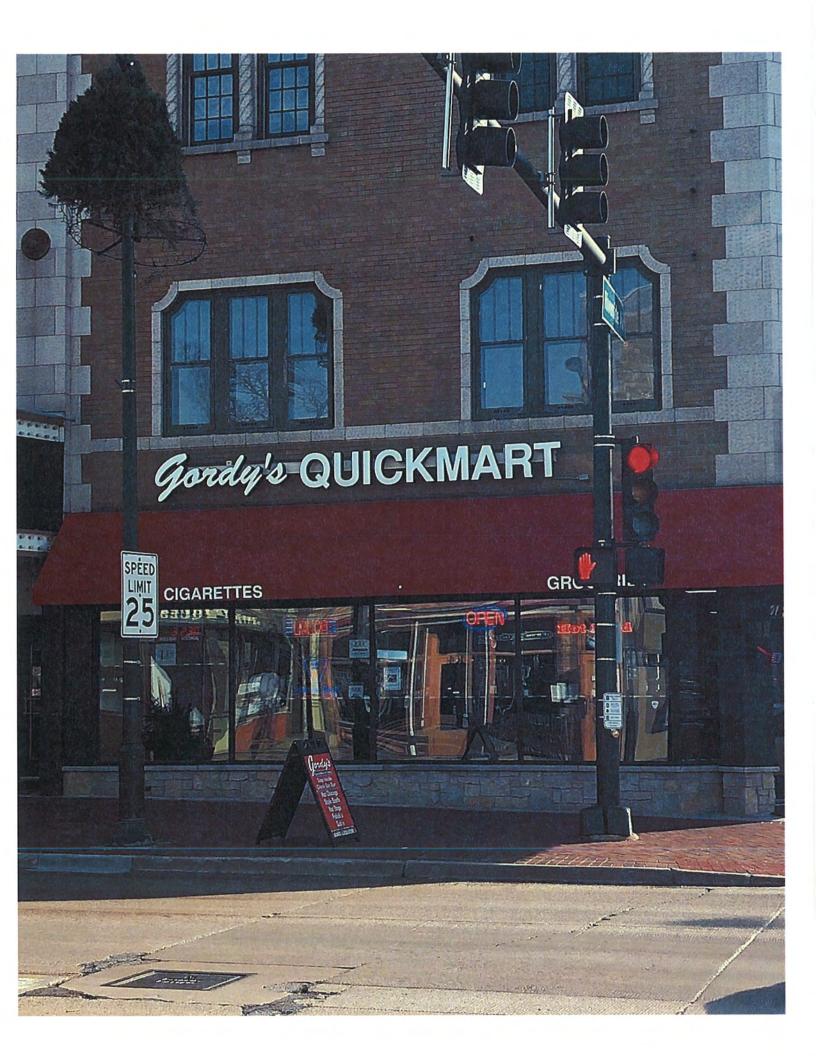

This permit previously came before the Commission at the 12/19/18 meeting and the Commission approved the permit to add, "& Café" to the current sign. The letters would have matched in style and color.

The applicant has now resubmitted plans and proposes to remove the "Quick" in Quickmart, and also proposes to add a cloud sign that says "Grill", with fire around it. The new sign will be back lit, like the current sign and re-centered on the facade.