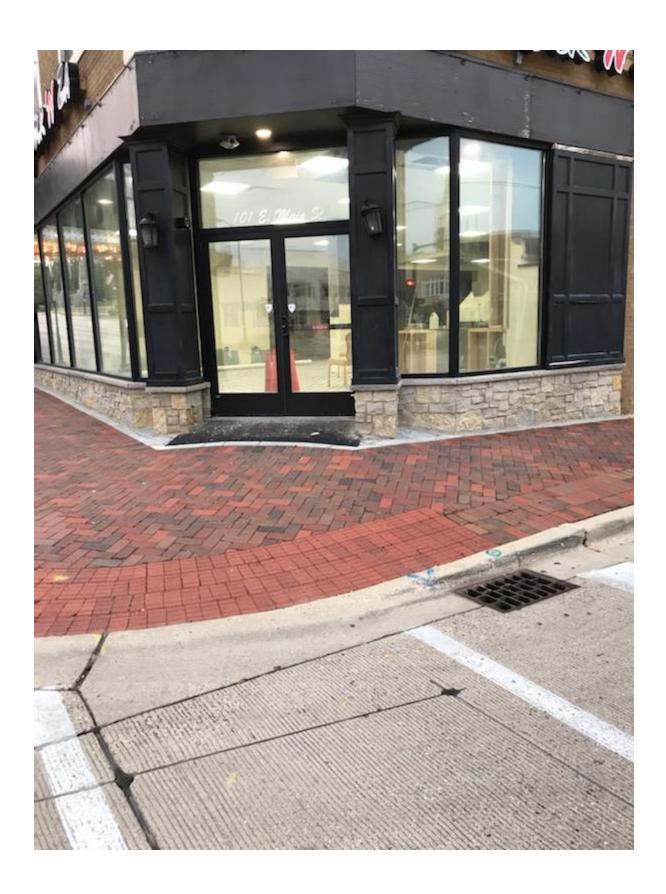

## **Project Description:**

- Proposed is to change the existing stone on the former Gordy's and tile on the west wall back to original cladding with munitions.
- Also proposed is to change the existing partial window and vent combination to full Louver in window opening.