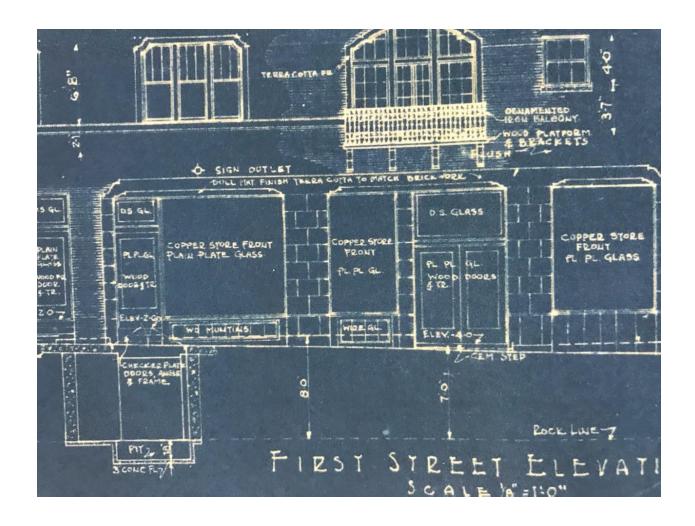

## **Project Description:**

- Proposed is to change the existing stone on the former Gordy's and tile on the west wall back to original cladding with munitions.
- Also proposed is to change the existing partial window and vent combination to full Louver in window opening.

# ARCHITECTURAL SURVEY

ST. CHARLES CENTRAL DISTRICT ST. CHARLES, ILLINOIS

ST. CHARLES HISTORIC PRESERVATION COMMISSION

DIXON ASSOCIATES / ARCHITECTS

| ARCHITECTURAL INTEGRITY                                                                                                                                       |             |   |                                                                                                                                                                                                                                                                                                                                                                                                                                                               | BUILDING CONDITION               |
|---------------------------------------------------------------------------------------------------------------------------------------------------------------|-------------|---|---------------------------------------------------------------------------------------------------------------------------------------------------------------------------------------------------------------------------------------------------------------------------------------------------------------------------------------------------------------------------------------------------------------------------------------------------------------|----------------------------------|
|                                                                                                                                                               | 1           | 2 | 3                                                                                                                                                                                                                                                                                                                                                                                                                                                             | ☐ Excellent: Well-maintained     |
| ☐ Unaltered                                                                                                                                                   |             |   |                                                                                                                                                                                                                                                                                                                                                                                                                                                               | ☐ Good: Minor maintenance needed |
| ☐ Minor Alteration                                                                                                                                            | $\boxtimes$ |   |                                                                                                                                                                                                                                                                                                                                                                                                                                                               | ☐ Fair: Major repairs needed     |
| ☐ Major Alteration                                                                                                                                            |             |   |                                                                                                                                                                                                                                                                                                                                                                                                                                                               | ☐ Poor: Deteriorated             |
| □ Additions  Sensitive to original Insensitive to original 1: first floor; 2: upper floors  ARCHITECTURAL SIGN  Significant □ Contributing □ Non-Contributing | ; 3: roo    |   | ARCHITECTURAL DESCRIPTION  Style: Spanish Colonial Revival  Date of Construction: 1926  Source: Nat'l. Register of Hist. Places Nomination Form  Features:  Three story L-shaped brick building with terra cotta accents and red clay tile roof, designed by architect Elmer  F. Behrns. Picture windows at retail at first floor, triple windows at second floor, arch top, double windows at third floor. The marque was added during a remodeling in 1943. |                                  |