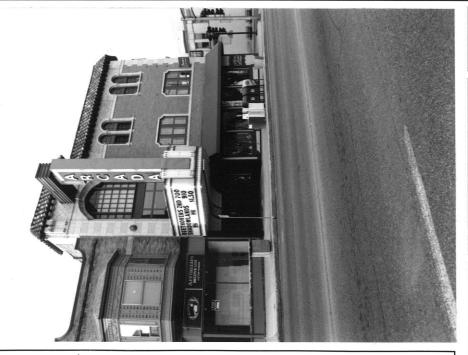

# ARCHITECTURAL SURVEY

ST. CHARLES CENTRAL DISTRICT ST. CHARLES, ILLINOIS

ST. CHARLES HISTORIC PRESERVATION COMMISSION

DIXON ASSOCIATES / ARCHITECTS

| ARCHITECTURAL INTEGRITY                                                                                                                                       |             |   |                                                                                                                                                                                                                                                                                                                                                                                                                                                               | BUILDING CONDITION               |
|---------------------------------------------------------------------------------------------------------------------------------------------------------------|-------------|---|---------------------------------------------------------------------------------------------------------------------------------------------------------------------------------------------------------------------------------------------------------------------------------------------------------------------------------------------------------------------------------------------------------------------------------------------------------------|----------------------------------|
|                                                                                                                                                               | 1           | 2 | 3                                                                                                                                                                                                                                                                                                                                                                                                                                                             | ☐ Excellent: Well-maintained     |
| ☐ Unaltered                                                                                                                                                   |             |   |                                                                                                                                                                                                                                                                                                                                                                                                                                                               | ☐ Good: Minor maintenance needed |
| ☐ Minor Alteration                                                                                                                                            | $\boxtimes$ |   |                                                                                                                                                                                                                                                                                                                                                                                                                                                               | ☐ Fair: Major repairs needed     |
| ☐ Major Alteration                                                                                                                                            |             |   |                                                                                                                                                                                                                                                                                                                                                                                                                                                               | ☐ Poor: Deteriorated             |
| □ Additions  Sensitive to original Insensitive to original 1: first floor; 2: upper floors  ARCHITECTURAL SIGN  Significant □ Contributing □ Non-Contributing | ; 3: roo    |   | ARCHITECTURAL DESCRIPTION  Style: Spanish Colonial Revival  Date of Construction: 1926  Source: Nat'l. Register of Hist. Places Nomination Form  Features:  Three story L-shaped brick building with terra cotta accents and red clay tile roof, designed by architect Elmer  F. Behrns. Picture windows at retail at first floor, triple windows at second floor, arch top, double windows at third floor. The marque was added during a remodeling in 1943. |                                  |

### Address:

12 South 1st Avenue Arcada Building

# Representation in Existing Surveys:

- **⊠** Federal
- **⊠** State
- □ County
- **⊠** Local

Block No. 47

**Building No. 7** 

**SURVEY DATE:** 

**MAY 1994** 