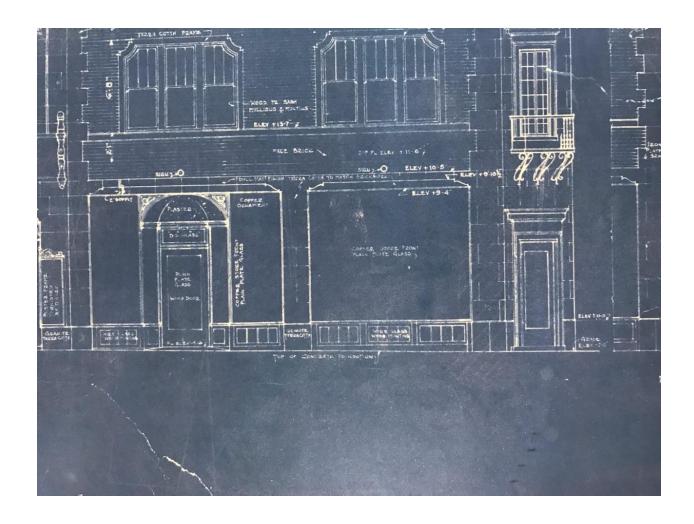

## **Project Description:**

- Proposed is to change the existing stone on the former Gordy's and tile on the west wall back to original cladding with munitions.
- Also proposed is to change the existing partial window and vent combination to full Louver in window opening.

# ARCHITECTURAL SURVEY

ST. CHARLES CENTRAL DISTRICT ST. CHARLES, ILLINOIS

ST. CHARLES HISTORIC PRESERVATION COMMISSION

DIXON ASSOCIATES / ARCHITECTS

| ARCHITECTURAL INTEGRITY                                                                                                                                       |             |   |                                                                                                                                                                                                                                                                                                                                                                                                                                                               | BUILDING CONDITION               |
|---------------------------------------------------------------------------------------------------------------------------------------------------------------|-------------|---|---------------------------------------------------------------------------------------------------------------------------------------------------------------------------------------------------------------------------------------------------------------------------------------------------------------------------------------------------------------------------------------------------------------------------------------------------------------|----------------------------------|
|                                                                                                                                                               | 1           | 2 | 3                                                                                                                                                                                                                                                                                                                                                                                                                                                             | ☐ Excellent: Well-maintained     |
| ☐ Unaltered                                                                                                                                                   |             |   |                                                                                                                                                                                                                                                                                                                                                                                                                                                               | ☐ Good: Minor maintenance needed |
| ☐ Minor Alteration                                                                                                                                            | $\boxtimes$ |   |                                                                                                                                                                                                                                                                                                                                                                                                                                                               | ☐ Fair: Major repairs needed     |
| ☐ Major Alteration                                                                                                                                            |             |   |                                                                                                                                                                                                                                                                                                                                                                                                                                                               | ☐ Poor: Deteriorated             |
| □ Additions  Sensitive to original Insensitive to original 1: first floor; 2: upper floors  ARCHITECTURAL SIGN  Significant □ Contributing □ Non-Contributing | ; 3: roo    |   | ARCHITECTURAL DESCRIPTION  Style: Spanish Colonial Revival  Date of Construction: 1926  Source: Nat'l. Register of Hist. Places Nomination Form  Features:  Three story L-shaped brick building with terra cotta accents and red clay tile roof, designed by architect Elmer  F. Behrns. Picture windows at retail at first floor, triple windows at second floor, arch top, double windows at third floor. The marque was added during a remodeling in 1943. |                                  |