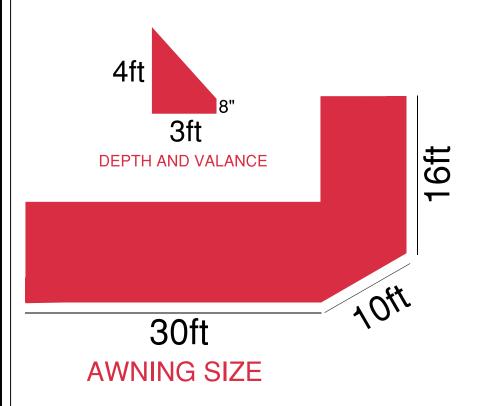

## **HISTORIC PRESERVATION COMMISSION** AGENDA ITEM EXECUTIVE SUMMARY **Agenda Item** COA: 101 E. Main St. Title/Address: **Proposal:** Signs **Petitioner:** Gordon Simic SINCE 1834 Please check appropriate box (x) **PUBLIC HEARING MEETING** X 8/16/17 **AGENDA ITEM CATEGORY:** X Certificate of Appropriateness (COA) Façade Improvement Plan Preliminary Review Landmark/District Designation Discussion Item **Commission Business ATTACHMENTS:** Sign rendering **EXECUTIVE SUMMARY:** Proposed is signage for Gordy's Quickmart, to be located in the former Starbucks space in the Arcada Building. Two LED channel letter wall signs are proposed, one along each street frontage. The proposed awning is the same size and shape as the existing awning. The material needs to be