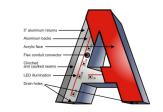

## **LED Raceway Mount**

| Signarama The way to grow your business. |
|------------------------------------------|
|                                          |

946 N. Neltnor, Suite 114 West Chicago, IL 60185 630-293-7300 Fax 630-293-7310

UL #e358236

On Raceway: Raceway color: Trim cap color: Return color:

Return size: 5" Face color:

| Electrical within 5'?        |   |
|------------------------------|---|
| Site modifications necessary | ? |
| Remove existing?             |   |
| LED color:                   |   |
| Access to rear of sign:      |   |