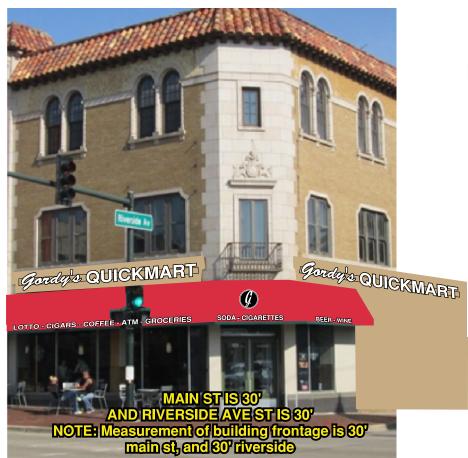

## **HISTORIC PRESERVATION COMMISSION** AGENDA ITEM EXECUTIVE SUMMARY **Agenda Item** COA: 101 E. Main St. Title/Address: **Proposal:** Signs **Petitioner:** Gordon Simic SINCE 1834 Please check appropriate box (x) **PUBLIC HEARING MEETING** X 8/16/17 **AGENDA ITEM CATEGORY:** X Certificate of Appropriateness (COA) Façade Improvement Plan Preliminary Review Landmark/District Designation Discussion Item **Commission Business ATTACHMENTS:** Sign rendering **EXECUTIVE SUMMARY:** Proposed is signage for Gordy's Quickmart, to be located in the former Starbucks space in the Arcada Building. Two LED channel letter wall signs are proposed, one along each street frontage. The proposed awning is the same size and shape as the existing awning. The material needs to be