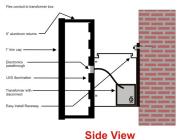

946 N. Neltnor, Suite 114 West Chicago, IL 60185 630-293-7300 Fax 630-293-7310

UL #e358236

| Qtv. | 1 | CŁ | าลท | nel | 16 | etter |
|------|---|----|-----|-----|----|-------|

On Raceway: \_\_\_\_\_\_
Raceway color: \_\_\_\_\_\_
Trim cap color: \_\_\_\_\_

Return color: \_\_\_\_\_ Return size: 5"

Face color:

Electrical within 5'?

Site modifications necessary?

Remove existing?

LED color:

Access to rear of sign:

Special Notes: (city requirements, etc.)