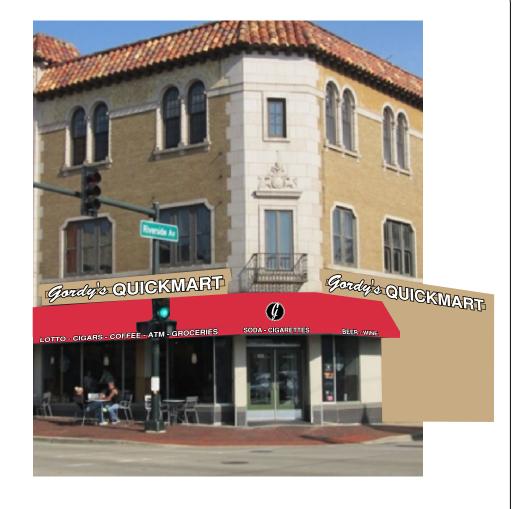

## **HISTORIC PRESERVATION COMMISSION** AGENDA ITEM EXECUTIVE SUMMARY **Agenda Item** COA: 101 E. Main St. Title/Address: **Proposal:** Signs **Petitioner:** Gordon Simic SINCE 1834 Please check appropriate box (x) **PUBLIC HEARING MEETING** X 8/16/17 **AGENDA ITEM CATEGORY:** X Certificate of Appropriateness (COA) Façade Improvement Plan Preliminary Review Landmark/District Designation Discussion Item **Commission Business ATTACHMENTS:** Sign rendering **EXECUTIVE SUMMARY:** Proposed is signage for Gordy's Quickmart, to be located in the former Starbucks space in the Arcada Building. Two LED channel letter wall signs are proposed, one along each street frontage. The proposed awning is the same size and shape as the existing awning. The material needs to be