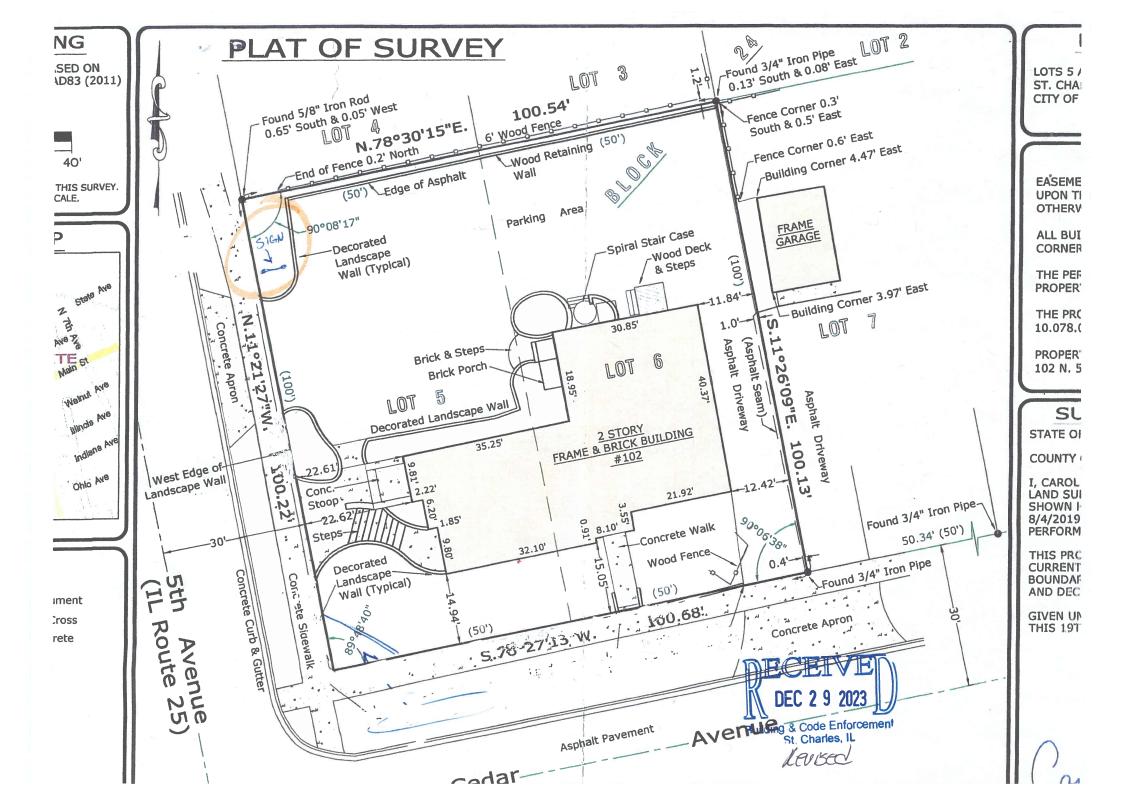

# ARCHITECTURAL SURVEY

ST. CHARLES CENTRAL DISTRICT ST. CHARLES, ILLINOIS

ST. CHARLES HISTORIC PRESERVATION COMMISSION

DIXON ASSOCIATES / ARCHITECTS

| ARCHITECTURAL INTEGRITY                                                       |   |   |   | BUILDING CONDITION                                                                                                                                                                   |
|-------------------------------------------------------------------------------|---|---|---|--------------------------------------------------------------------------------------------------------------------------------------------------------------------------------------|
|                                                                               | 1 | 2 | 3 | ☐ Excellent: Well-maintained                                                                                                                                                         |
| ☐ Unaltered                                                                   |   |   |   | ☐ Good: Minor maintenance needed                                                                                                                                                     |
| ☐ Minor Alteration                                                            |   |   |   | ☐ Fair: Major repairs needed                                                                                                                                                         |
| ☐ Major Alteration                                                            |   |   |   | ☐ Poor: Deteriorated                                                                                                                                                                 |
| Sensitive to original □ □ □  1: first floor; 2: upper floors; 3: roof/cornice |   |   |   | ARCHITECTURAL DESCRIPTION  Style: Tudor Date of Construction: 1890-1940  Source: A Field Guide to American Houses Features: Steeply pitched roof, massive chimney at west elevation. |
| ARCHITECTURAL SIGNIFICANCE                                                    |   |   | E | Gable at entrance door and round top door.                                                                                                                                           |
| ☐ Significant                                                                 |   |   |   |                                                                                                                                                                                      |
| ☑ Contributing                                                                |   |   |   |                                                                                                                                                                                      |
| ☐ Non-Contributing                                                            |   |   |   |                                                                                                                                                                                      |
|                                                                               |   |   |   |                                                                                                                                                                                      |

ROLL NO. 15

NEGATIVE NO. 24

**SURVEY DATE:** 

**MAY 1994** 