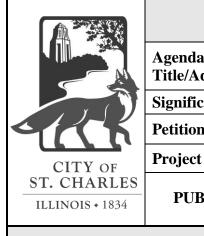

# **Project Description:**

- Proposed is to install one 8ft tall wood post sign on Rt. 25
- Sign will be internally illuminated

#### **CUSTOMER APPROVAL:**

DATE

| REVISIONS: |  |  |  |  |  |
|------------|--|--|--|--|--|
| 1          |  |  |  |  |  |
| 2          |  |  |  |  |  |
| 3          |  |  |  |  |  |
| 4          |  |  |  |  |  |
| 5          |  |  |  |  |  |
| 6          |  |  |  |  |  |
| 7          |  |  |  |  |  |
| 0          |  |  |  |  |  |

This sign is Intended to be installed in accordance with the requirements of Article 600 of the National Electrical Code and/or other applicable local codes. This includes proper grounding and bonding of the sign.