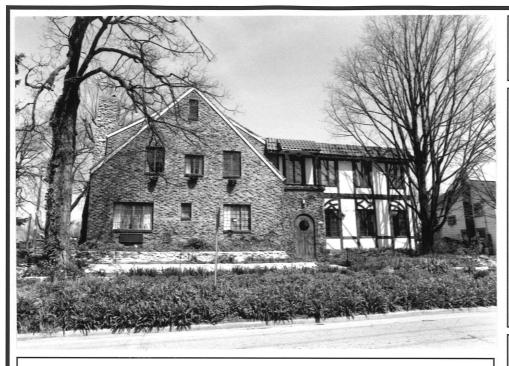

# ARCHITECTURAL SURVEY

ST. CHARLES CENTRAL DISTRICT ST. CHARLES, ILLINOIS

ST. CHARLES HISTORIC PRESERVATION COMMISSION

DIXON ASSOCIATES / ARCHITECTS

| ARCHITECTURAL INTEGRITY                                                       |   |   |   | BUILDING CONDITION                                                                                                                                                                   |
|-------------------------------------------------------------------------------|---|---|---|--------------------------------------------------------------------------------------------------------------------------------------------------------------------------------------|
|                                                                               | 1 | 2 | 3 | ☐ Excellent: Well-maintained                                                                                                                                                         |
| ☐ Unaltered                                                                   |   |   |   | ☐ Good: Minor maintenance needed                                                                                                                                                     |
| ☐ Minor Alteration                                                            |   |   |   | ☐ Fair: Major repairs needed                                                                                                                                                         |
| ☐ Major Alteration                                                            |   |   |   | ☐ Poor: Deteriorated                                                                                                                                                                 |
| Sensitive to original □ □ □  1: first floor; 2: upper floors; 3: roof/cornice |   |   |   | ARCHITECTURAL DESCRIPTION  Style: Tudor Date of Construction: 1890-1940  Source: A Field Guide to American Houses Features: Steeply pitched roof, massive chimney at west elevation. |
| ARCHITECTURAL SIGNIFICANCE                                                    |   |   | E | Gable at entrance door and round top door.                                                                                                                                           |
| ☐ Significant                                                                 |   |   |   |                                                                                                                                                                                      |
| ☑ Contributing                                                                |   |   |   |                                                                                                                                                                                      |
| ☐ Non-Contributing                                                            |   |   |   |                                                                                                                                                                                      |
|                                                                               |   |   |   |                                                                                                                                                                                      |