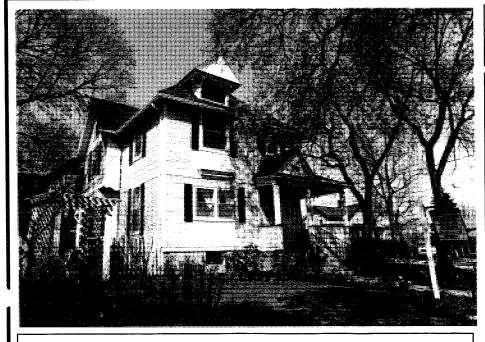

### **ARCHITECTURAL SURVEY**

ST. CHARLES CENTRAL DISTRICT ST. CHARLES, ILLINOIS

ST. CHARLES HISTORIC PRESERVATION COMMISSION

DIXON ASSOCIATES / ARCHITECTS

| ARCHITECTURAL II                                                                                                                                               | NTE         | GRI | BUILDING CONDITION |                                                                                                                                                                                                                                                                                                                                                                        |  |
|----------------------------------------------------------------------------------------------------------------------------------------------------------------|-------------|-----|--------------------|------------------------------------------------------------------------------------------------------------------------------------------------------------------------------------------------------------------------------------------------------------------------------------------------------------------------------------------------------------------------|--|
|                                                                                                                                                                | 1           | 2   | 3                  | ⊠ Excellent: Well-maintained                                                                                                                                                                                                                                                                                                                                           |  |
| ☐ Unaltered                                                                                                                                                    |             |     |                    | ☐ Good: Minor maintenance needed                                                                                                                                                                                                                                                                                                                                       |  |
| ☑ Minor Alteration                                                                                                                                             | $\boxtimes$ |     |                    | ☐ Fair: Major repairs needed                                                                                                                                                                                                                                                                                                                                           |  |
| ☐ Major Alteration                                                                                                                                             |             |     |                    | ☐ Poor: Deteriorated                                                                                                                                                                                                                                                                                                                                                   |  |
| □ Additions Sensitive to original Insensitive to original 1: first floor; 2: upper floors;  ARCHITECTURAL SIGN □ Significant □ Contributing □ Non-Contributing | ☐<br>3: roo |     |                    | ARCHITECTURAL DESCRIPTION  Style: Queen Anne Date of Construction: 1880-1910  Source: A Field Guide to American Houses Features: Front hip roof to cross gable transverse roof. Two story wood frame with shingle texture in gabled and bracketed dormer and gabled front entry porch. Pair of windows at front appear altered due to shingled cap width not relating. |  |

#### Address:

103 South 4th Street/ 403 West Walnut Street

# Representation in Existing Surveys:

- ☐ Federal
- ☐ State
- ☐ County
- ☐ Local

Block No. 13

**Building No. 1** 

**SURVEY DATE:** 

**MAY 1994** 