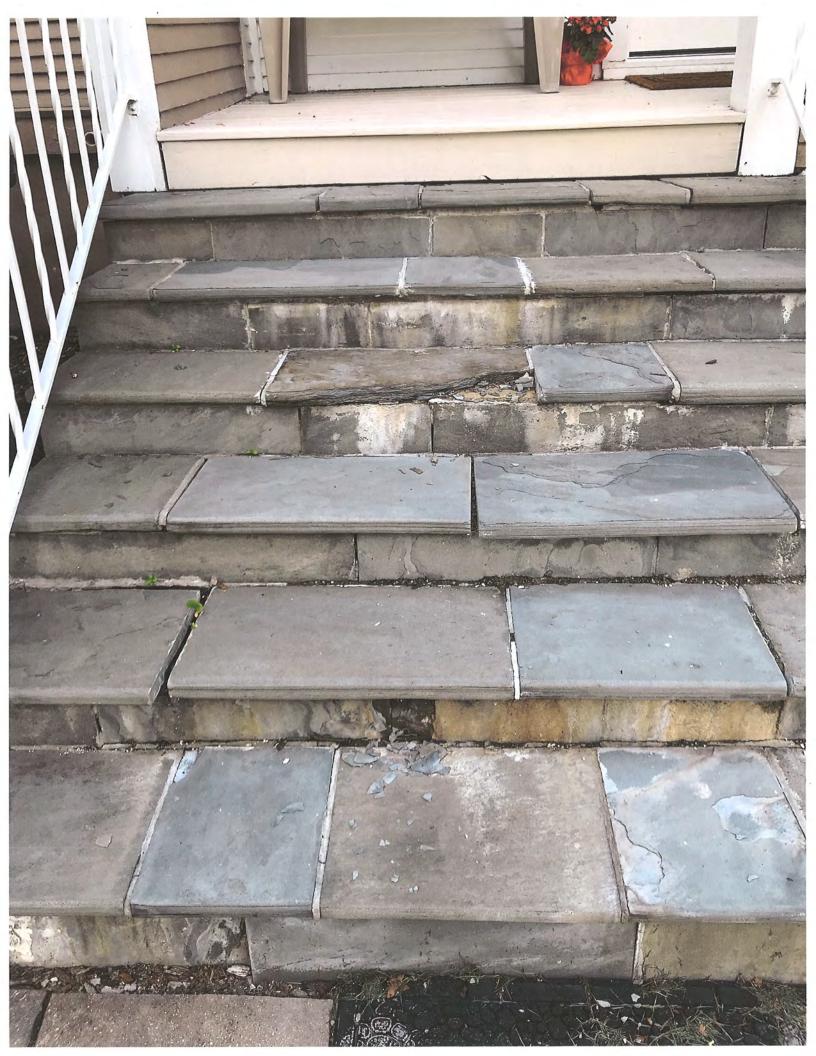

|             |                 | HISTORIC PRESERVATION COMMISSION AGENDA ITEM EXECUTIVE SUMMARY |               |                               |                         |                                                                     |      |  |  |  |
|-------------|-----------------|----------------------------------------------------------------|---------------|-------------------------------|-------------------------|---------------------------------------------------------------------|------|--|--|--|
|             |                 | Agenda Item<br>Title/Address:                                  | COA: 103      | S. 4 <sup>th</sup> S          | St.                     |                                                                     |      |  |  |  |
| CT          | CHARLES         | Proposal:                                                      |               |                               |                         |                                                                     |      |  |  |  |
| ST. CHARLES |                 | Petitioner:                                                    | Shuki Moran   |                               |                         |                                                                     |      |  |  |  |
|             |                 | Please check app                                               | propriate box | ( <b>x</b> )                  |                         |                                                                     |      |  |  |  |
|             |                 | PUBLIC HE                                                      | EARING        |                               |                         | MEETING<br>9/5/18                                                   | X    |  |  |  |
| AGI         | ENDA ITEM       | CATEGORY:                                                      |               |                               | •                       |                                                                     |      |  |  |  |
| X           | Certificate of  | e of Appropriateness (COA)                                     |               |                               | Façade Improvement Plan |                                                                     |      |  |  |  |
| Preliminary |                 | Review                                                         | ]             | Landmark/District Designation |                         |                                                                     |      |  |  |  |
|             | Discussion Item |                                                                |               | Commission Busin              |                         | nmission Business                                                   | ness |  |  |  |
| ATT         | CACHMENT        | S:                                                             |               |                               |                         |                                                                     |      |  |  |  |
| Appl        | lication        |                                                                |               |                               |                         |                                                                     |      |  |  |  |
| Arch        | itectural Surv  | vey Page                                                       |               |                               |                         |                                                                     |      |  |  |  |
| Pictu       | ires of current | stair condition                                                |               |                               |                         |                                                                     |      |  |  |  |
| Pictu       | ire of propose  | d stair example                                                |               |                               |                         |                                                                     |      |  |  |  |
| EXE         | ECUTIVE SU      | MMARY:                                                         |               |                               |                         |                                                                     |      |  |  |  |
| the h       |                 |                                                                |               |                               |                         | ated wood stairs and railings in a roposed to replace the wood stai |      |  |  |  |