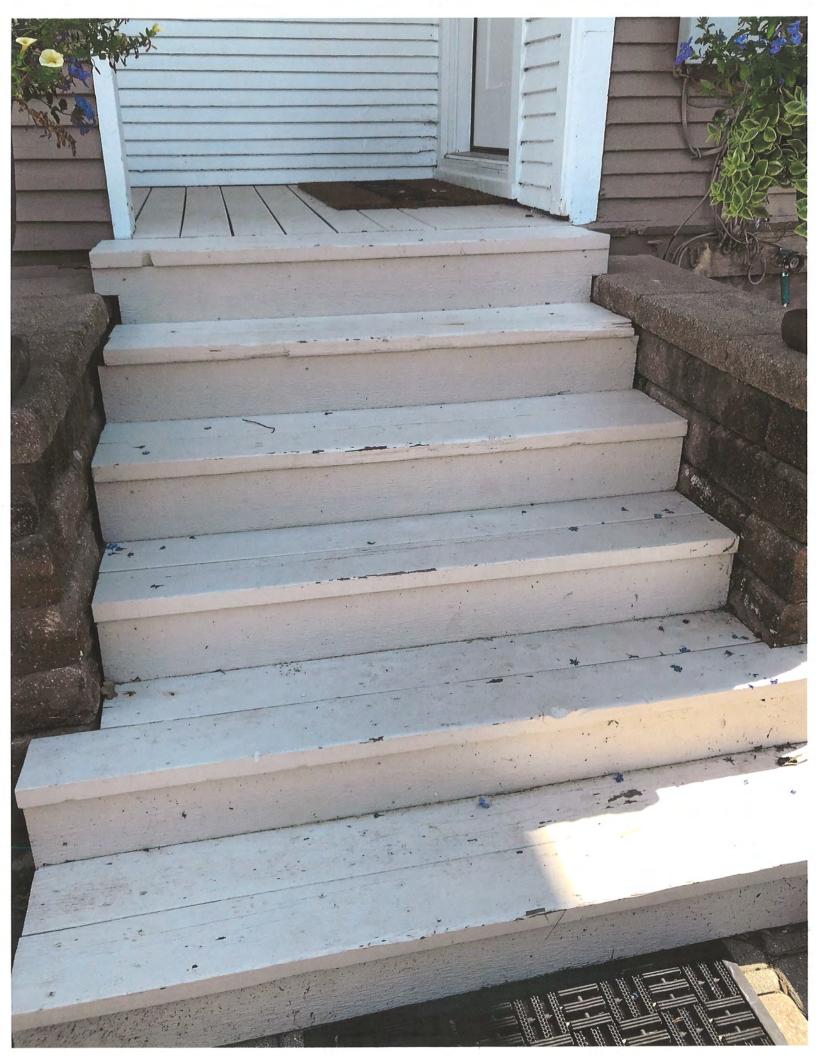

|             |                 | HISTORIC PRESERVATION COMMISSION AGENDA ITEM EXECUTIVE SUMMARY |               |                               |                         |                                                                     |      |  |  |  |
|-------------|-----------------|----------------------------------------------------------------|---------------|-------------------------------|-------------------------|---------------------------------------------------------------------|------|--|--|--|
|             |                 | Agenda Item<br>Title/Address:                                  | COA: 103      | S. 4 <sup>th</sup> S          | St.                     |                                                                     |      |  |  |  |
| CT          | CHARLES         | Proposal:                                                      |               |                               |                         |                                                                     |      |  |  |  |
| ST. CHARLES |                 | Petitioner:                                                    | Shuki Moran   |                               |                         |                                                                     |      |  |  |  |
|             |                 | Please check app                                               | propriate box | ( <b>x</b> )                  |                         |                                                                     |      |  |  |  |
|             |                 | PUBLIC HE                                                      | EARING        |                               |                         | MEETING<br>9/5/18                                                   | X    |  |  |  |
| AGI         | ENDA ITEM       | CATEGORY:                                                      |               |                               | •                       |                                                                     |      |  |  |  |
| X           | Certificate of  | e of Appropriateness (COA)                                     |               |                               | Façade Improvement Plan |                                                                     |      |  |  |  |
| Preliminary |                 | Review                                                         | ]             | Landmark/District Designation |                         |                                                                     |      |  |  |  |
|             | Discussion Item |                                                                |               | Commission Busin              |                         | nmission Business                                                   | ness |  |  |  |
| ATT         | CACHMENT        | S:                                                             |               |                               |                         |                                                                     |      |  |  |  |
| Appl        | lication        |                                                                |               |                               |                         |                                                                     |      |  |  |  |
| Arch        | itectural Surv  | vey Page                                                       |               |                               |                         |                                                                     |      |  |  |  |
| Pictu       | ires of current | stair condition                                                |               |                               |                         |                                                                     |      |  |  |  |
| Pictu       | ire of propose  | d stair example                                                |               |                               |                         |                                                                     |      |  |  |  |
| EXE         | ECUTIVE SU      | MMARY:                                                         |               |                               |                         |                                                                     |      |  |  |  |
| the h       |                 |                                                                |               |                               |                         | ated wood stairs and railings in a roposed to replace the wood stai |      |  |  |  |