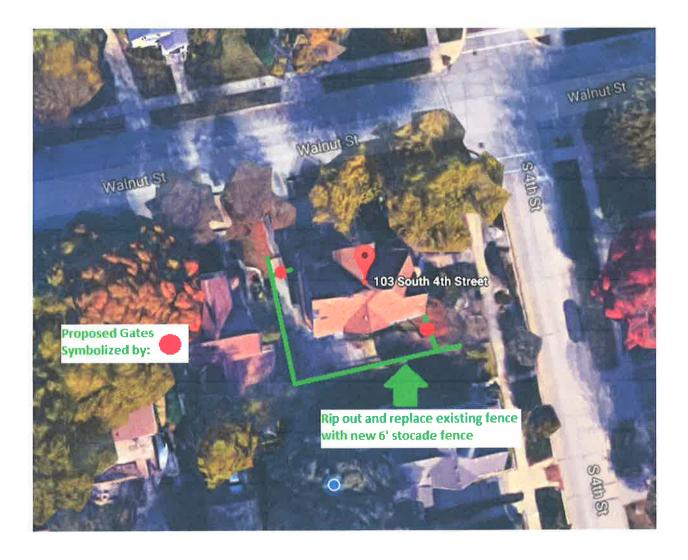

#### **Location of Proposed Rear Yard Fence:**

Proposed location of fence in Rear Yard area highlighted:

Proposed Fence will be a ripout, replacement, and enhancement of current fence: (Gates will be added for privacy and security purposes)