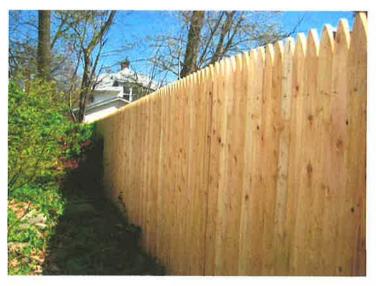

#### Photo Examples of proposed wood fence:

×.

ŝ

A review of the neighborhood has been conducted to ensure that the proposed fence meets or exceeds current fencing in the neighborhood from a neighborhood consistency perspective: