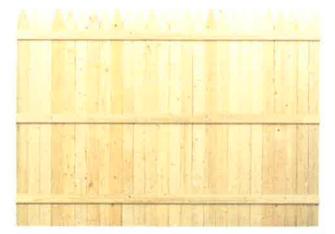

#### **Fence Specifications:**

6' x 8' Stockade Natural Wood Fence Panel

| Specifications            |                          |
|---------------------------|--------------------------|
| Product Type: Panel       | Material: Wood           |
| Thickness: 4-1/16 inch    | Overall Height: 72 inch  |
| Weight: 67 pound          | Overall Width: 96 inch   |
| Color/Finlsh: Natural     | Top Style: Pointed       |
| Installed Height: 72 inch | Rough Opening Width: N/A |

#### Photo Examples of proposed wood fence: