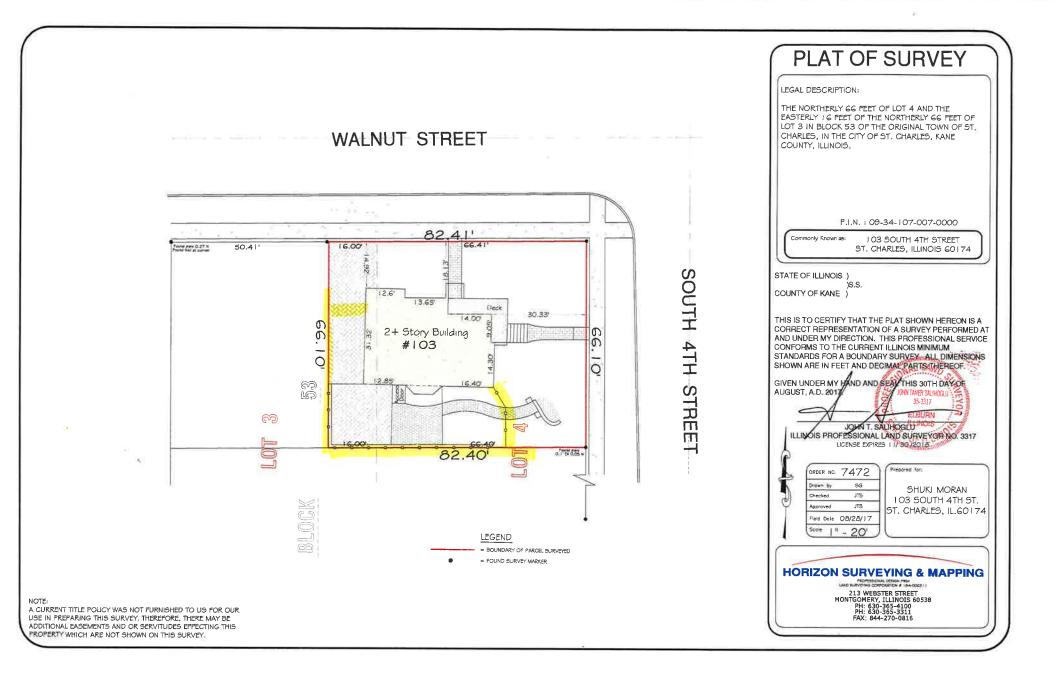

#### **Location of Proposed Rear Yard Fence:**

Proposed location of fence in Rear Yard area highlighted:

Proposed Fence will be a ripout, replacement, and enhancement of current fence: (Gates will be added for privacy and security purposes)