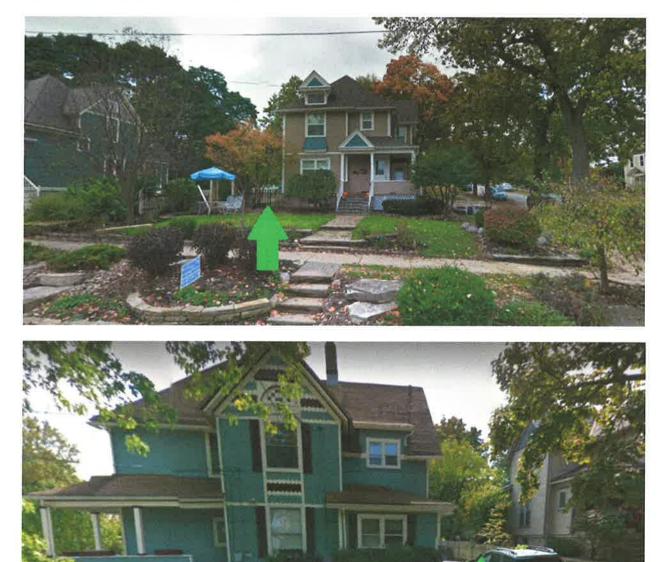

pplication

# Additional Fence Details provided to ensure compliance with historical and neighborhood continuity:

Fence Height Details: Fencing will be 6' in height, and will be located in the rear yard, complying with Table 17.22-1 of the Maximum Allowable fence Height by Zoning District. NOTE: Fence will not be installed in a front yard area. Fence will be adjacent to the Exterior Side yards of 109 S. 4<sup>th</sup> Street and 409 S. Walnut Street is in full compliance with the maximum allowable 6' 4" requirement set forth by 17.22-1.

#### **Location of Proposed Rear Yard Fence:**



Proposed location of fence in Rear Yard area highlighted:



Proposed Fence will be a ripout, replacement, and enhancement of current fence: (Gates will be added for privacy and security purposes)

×.

ŝ





A review of the neighborhood has been conducted to ensure that the proposed fence meets or exceeds current fencing in the neighborhood from a neighborhood consistency perspective: