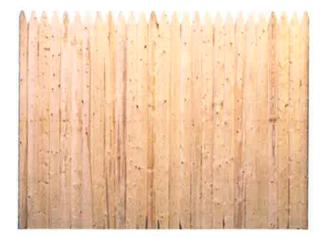

|   |
| Provide feedback an                   | nd recommendation                    | ons on approv   | al of the | COA                           |                                 |   |



## 103 S. 4<sup>th</sup> Street, St. Charles, IL 60174 Fence Application

#### **Fence Specifications:**

6' x 8' Stockade Natural Wood Fence Panel

| Specifications            |                          |
|---------------------------|--------------------------|
| Product Type: Panel       | Material: Wood           |
| Thickness: 4-1/16 inch    | Overall Height: 72 inch  |
| Weight: 67 pound          | Overall Width: 96 inch   |
| Color/Finlsh: Natural     | Top Style: Pointed       |
| Installed Height: 72 inch | Rough Opening Width: N/A |

#### Photo Examples of proposed wood fence:







### 103 S. 4<sup>th</sup> Street, St. Charles, IL 60174 Fence Application

# Additional Fence Details provided to ensure compliance with historical and neighborhood continuity:

Fence Height Details: Fencing will be 6' in height, and will be located in the rear yard, complying with Table 17.22-1 of the Maximum Allowable fence Height by Zoning District. NOTE: Fence will not be installed in a front yard area. Fence will be adjacent to the Exterior Side yards of 109 S. 4<sup>th</sup> Street and 409 S. Walnut Street is in full compliance with the maximum allowable 6' 4" requirement set forth by 17.22-1.

#### **Location of Proposed Rear Yard Fence:**



Proposed location of fence in Rear Yard area highlighted:



Proposed Fence will be a ripout, replacement, and enhancement of current fenc