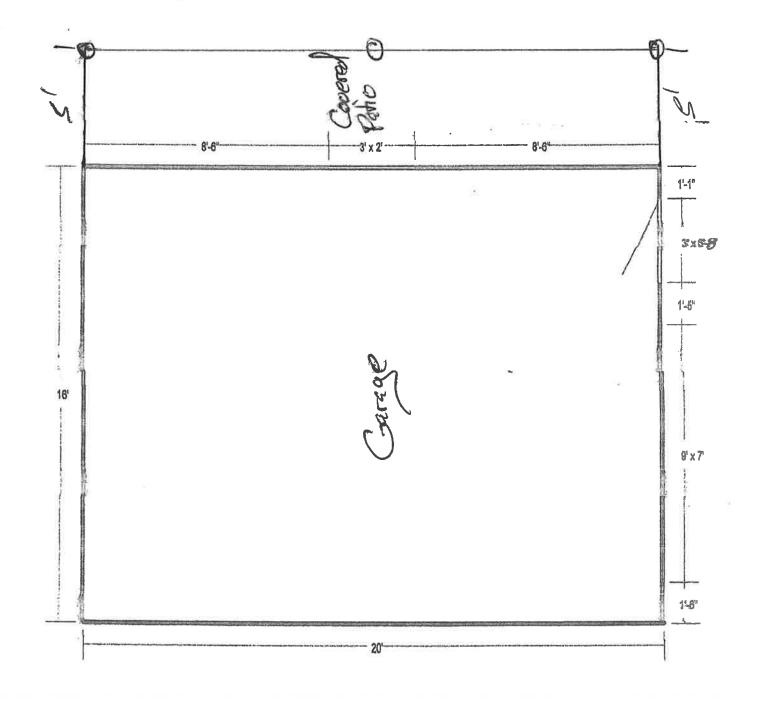

Building Size: 16 feet wide X 20 feet long X 8 feet high Approximate Peak Height: 12 feet 6 inches (150 inches)