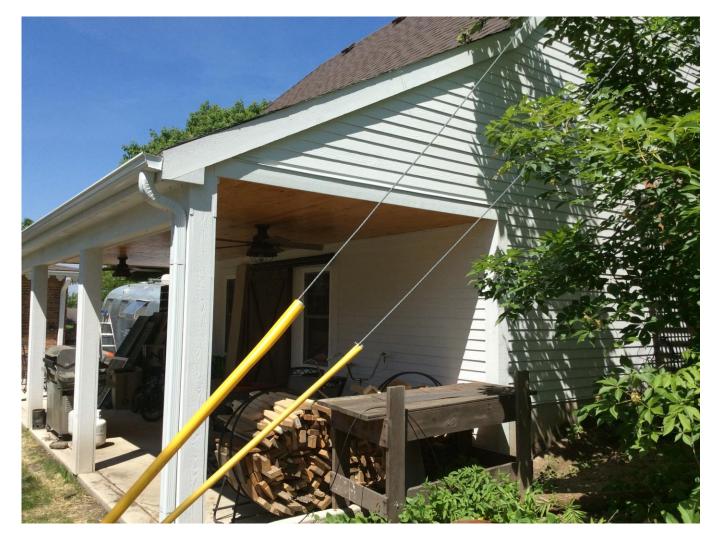

New Garage at 304 Cedar Ave. (Dunham-Hunt House) with similar attached covered patio