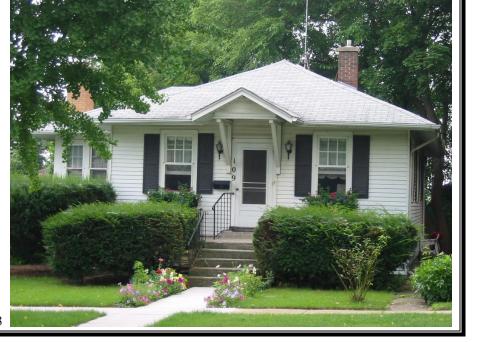

## ARCHITECTURAL SURVEY CENTRAL HISTORIC DISTRICT

ST. CHARLES, ILLINOIS

ST. CHARLES HISTORIC PRESERVATION COMMISSION

**Primary Structure** 

ADDRESS 109 N 4<sup>th</sup> Ave

1994 Photo Roll: 18 Negative: 4

Photo: Aug. 2003

ARCHITECTURAL FEATURES: Pyramidal roof with gable over entrance. One story wood frame structure.

ALTERATIONS: None