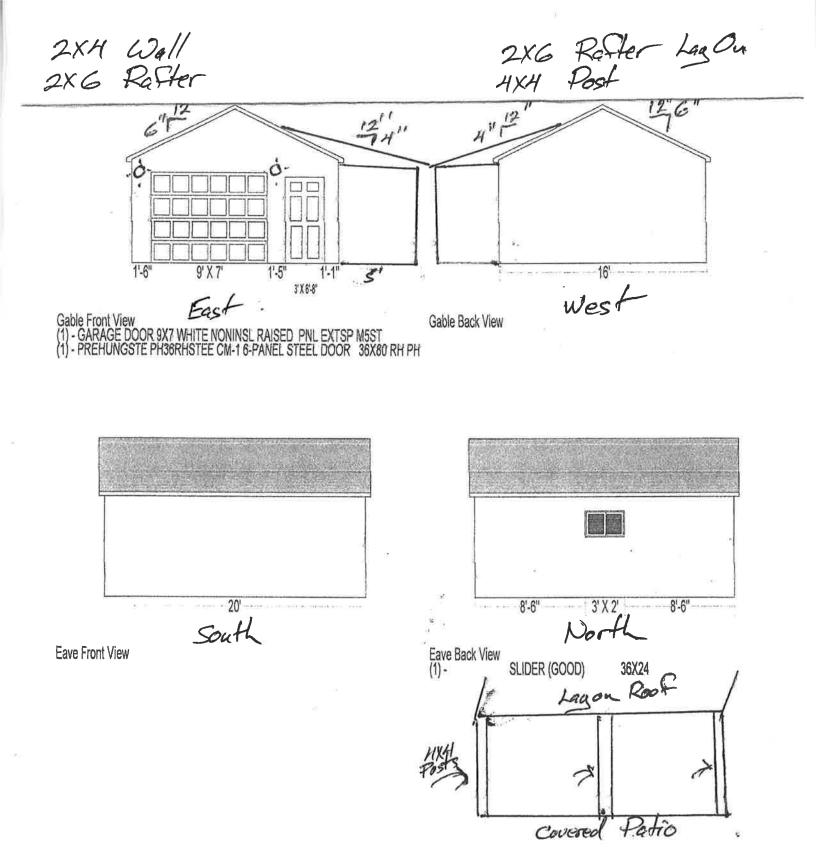

Building Size: 16 feet wide X 20 feet long X 8 feet high Approximate Peak Height: 12 feet 6 inches (150 inches)