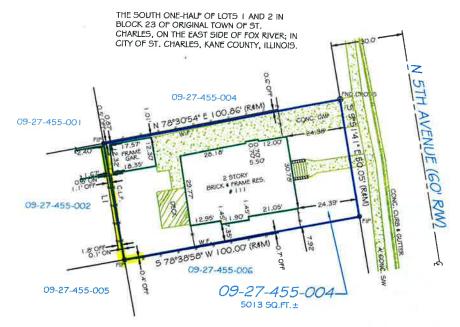

FIELD WORK DATE: 1/9/2017 17010255 REVISION DATE(S): (REV.0 1/9/2017)

BOUNDARY SURVEY KANE COUNTY

TABLE: Li 50.00' (R) N i0°49'43" W 49.80' (M)

STATE OF ILLINOIS COUNTY OF GRUNDY SS

THIS IS TO CERTIFY THAT THIS PROFESSIONAL SERVICE CONFORMS TO THE CURRENT ILLINOIS MINIMUM STANDARDS FOR A BOUNDARY SURVYY, GYRAN LUNDER MY HAND AND SEAL THIS 9TH DAY OF JANUARY, 2017 AT 916 E. JACKSON STREET IN MORRIS, IL GO451 JANUARY, 2017 AT 916 E. JACKSON STREET IN MORRIS, IL GO451

Kenneth Kennedy

ILLINOIS PROFESSIONAL LAND SURVEYOR No. 3403 LICENSE EXPIRES 1 1/30/2018 EXACTA LAND SURVEYORS LB# 5763 OSS-003403
PROFESSIONAL
LAND SURVEYOR
MORRIS, IL
OF ILLINO

GRAPHIC SCALE (In Feet)
1 inch = 30' ft.

CLIENT NUMBER:

DATE: 1/9/2017

BUYER: LYNNE M. SMITH

SELLER: ANNETTE M. EL-SHERIF

CERTIFIED TO: LYNNE M. SMITH; FIRST AMERICAN TITLE INSURANCE COMPANY; MIDWEST COMMUNITY BANK, ITS SUCCESSORS AND/OR ASSIGNS; AS THEIR INTERESTS MAY APPEAR