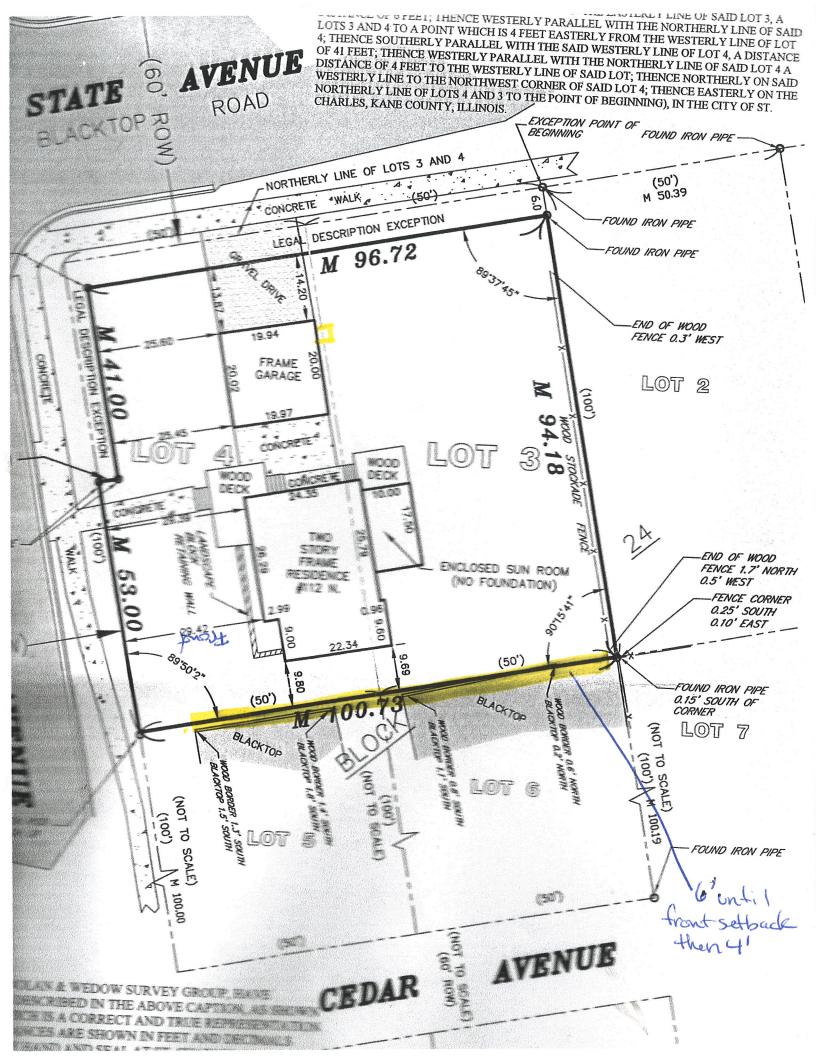

| ST. CHARLES |                                | HISTORIC PRESERVATION COMMISSION<br>AGENDA ITEM EXECUTIVE SUMMARY |                 |                               |                                                                     |   |  |  |
|-------------|--------------------------------|-------------------------------------------------------------------|-----------------|-------------------------------|---------------------------------------------------------------------|---|--|--|
|             |                                | Agenda Item<br>Title/Address:COA: 112 N. 5th Ave.                 |                 |                               |                                                                     |   |  |  |
|             |                                | Proposal:                                                         | Fence           | Fence                         |                                                                     |   |  |  |
|             |                                | Petitioner:                                                       | Eileen Kanute   |                               |                                                                     |   |  |  |
|             |                                | Please check ap                                                   | propriate box ( | ( <b>x</b> )                  |                                                                     |   |  |  |
|             |                                | PUBLIC HI                                                         | EARING          |                               | MEETING<br>4/19/17                                                  | X |  |  |
| AGE         | NDA ITEM                       | CATEGORY:                                                         | ·               |                               |                                                                     | · |  |  |
| Х           | Certificate of Appropriateness |                                                                   | (COA)           | Façade Improvement Plan       |                                                                     |   |  |  |
|             | Preliminary Review             |                                                                   |                 | Landmark/District Designation |                                                                     |   |  |  |
|             | Discussion Item                |                                                                   |                 | Commission Business           |                                                                     |   |  |  |
| ATT         | ACHMENT                        | S:                                                                |                 |                               |                                                                     |   |  |  |
| Fence       | e plans                        |                                                                   |                 |                               |                                                                     |   |  |  |
| EXE         | CUTIVE SU                      | MMARY:                                                            |                 |                               |                                                                     |   |  |  |
| prope       |                                |                                                                   |                 | -                             | ace the existing fence along the teback, and 6 ft. along the remain |   |  |  |
|             |                                |                                                                   | STED ACTION     | .T.                           |                                                                     |   |  |  |

Ferric From Sidewalk

A finished side may face toward Our yard per attached