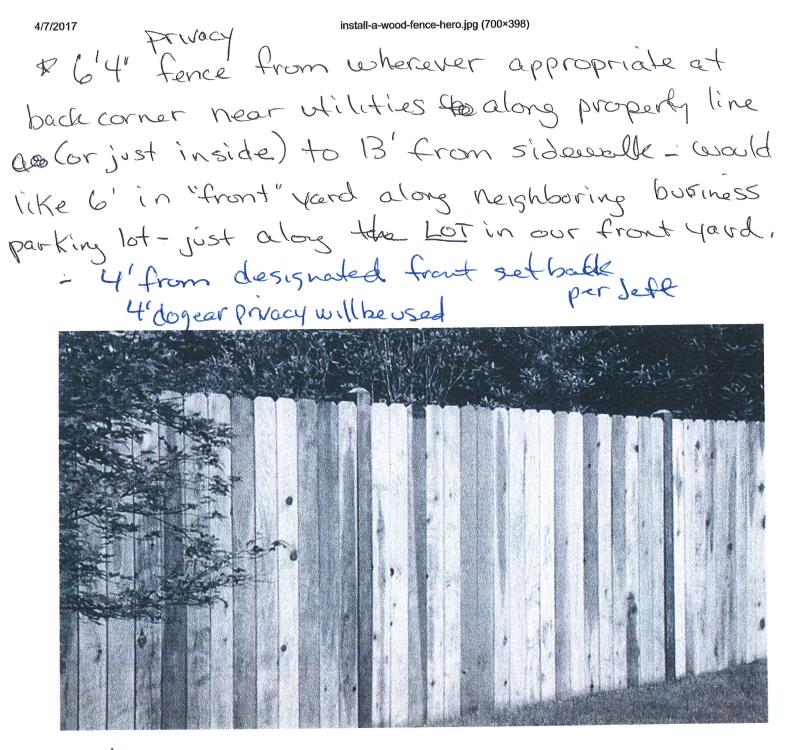

| ST. CHARLES |                                | HISTORIC PRESERVATION COMMISSION<br>AGENDA ITEM EXECUTIVE SUMMARY |                 |                               |                                                                     |   |  |  |
|-------------|--------------------------------|-------------------------------------------------------------------|-----------------|-------------------------------|---------------------------------------------------------------------|---|--|--|
|             |                                | Agenda Item<br>Title/Address:COA: 112 N. 5th Ave.                 |                 |                               |                                                                     |   |  |  |
|             |                                | Proposal:                                                         | Fence           | Fence                         |                                                                     |   |  |  |
|             |                                | Petitioner:                                                       | Eileen Kanute   |                               |                                                                     |   |  |  |
|             |                                | Please check ap                                                   | propriate box ( | ( <b>x</b> )                  |                                                                     |   |  |  |
|             |                                | PUBLIC HI                                                         | EARING          |                               | MEETING<br>4/19/17                                                  | X |  |  |
| AGE         | NDA ITEM                       | CATEGORY:                                                         | ·               |                               |                                                                     | · |  |  |
| Х           | Certificate of Appropriateness |                                                                   | (COA)           | Façade Improvement Plan       |                                                                     |   |  |  |
|             | Preliminary Review             |                                                                   |                 | Landmark/District Designation |                                                                     |   |  |  |
|             | Discussion Item                |                                                                   |                 | Commission Business           |                                                                     |   |  |  |
| ATT         | ACHMENT                        | S:                                                                |                 |                               |                                                                     |   |  |  |
| Fence       | e plans                        |                                                                   |                 |                               |                                                                     |   |  |  |
| EXE         | CUTIVE SU                      | MMARY:                                                            |                 |                               |                                                                     |   |  |  |
| prope       |                                |                                                                   |                 | -                             | ace the existing fence along the teback, and 6 ft. along the remain |   |  |  |
|             |                                |                                                                   | STED ACTION     | .T.                           |                                                                     |   |  |  |

Ferric From Sidewalk

A finished side may face toward Our yard per attached