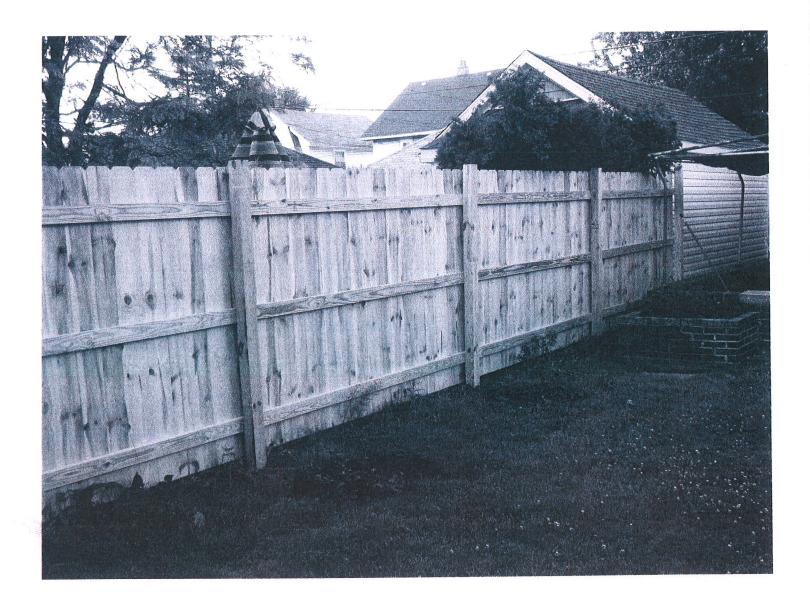

| ST. CHARLES |                                | HISTORIC PRESERVATION COMMISSION<br>AGENDA ITEM EXECUTIVE SUMMARY |                 |                               |                                                                     |   |  |  |
|-------------|--------------------------------|-------------------------------------------------------------------|-----------------|-------------------------------|---------------------------------------------------------------------|---|--|--|
|             |                                | Agenda Item<br>Title/Address:COA: 112 N. 5th Ave.                 |                 |                               |                                                                     |   |  |  |
|             |                                | Proposal:                                                         | Fence           | Fence                         |                                                                     |   |  |  |
|             |                                | Petitioner:                                                       | Eileen Kanute   |                               |                                                                     |   |  |  |
|             |                                | Please check ap                                                   | propriate box ( | ( <b>x</b> )                  |                                                                     |   |  |  |
|             |                                | PUBLIC HI                                                         | EARING          |                               | MEETING<br>4/19/17                                                  | X |  |  |
| AGE         | NDA ITEM                       | CATEGORY:                                                         | ·               |                               |                                                                     | · |  |  |
| Х           | Certificate of Appropriateness |                                                                   | (COA)           | Façade Improvement Plan       |                                                                     |   |  |  |
|             | Preliminary Review             |                                                                   |                 | Landmark/District Designation |                                                                     |   |  |  |
|             | Discussion Item                |                                                                   |                 | Commission Business           |                                                                     |   |  |  |
| ATT         | ACHMENT                        | S:                                                                |                 |                               |                                                                     |   |  |  |
| Fence       | e plans                        |                                                                   |                 |                               |                                                                     |   |  |  |
| EXE         | CUTIVE SU                      | MMARY:                                                            |                 |                               |                                                                     |   |  |  |
| prope       |                                |                                                                   |                 | -                             | ace the existing fence along the teback, and 6 ft. along the remain |   |  |  |
|             |                                |                                                                   | STED ACTION     | .T.                           |                                                                     |   |  |  |

b. All fences shall be erected so that the finished side of the fence faces outward, or away, from the lot on which the fence is erected, except that where a fence on a residential lot is within five feet of property containing a nonresidential use or that is zoned for a nonresidential use, any part of the fence that satisfies this condition may be erected so that the finished side faces inward on the residential lot