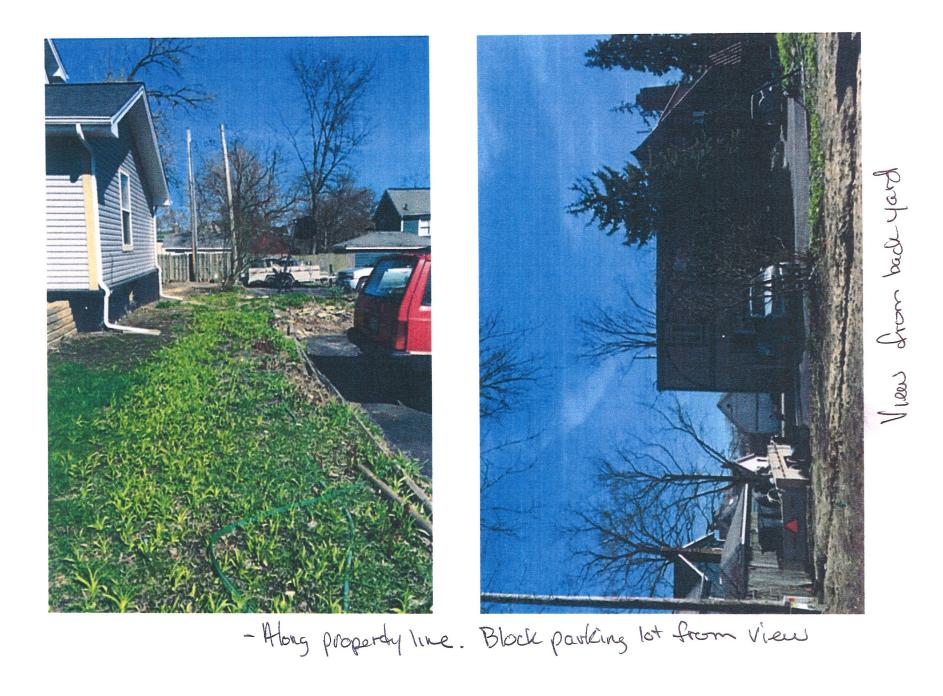

Ferric From Sidewalk

A finished side may face toward Our yard per attached

b. All fences shall be erected so that the finished side of the fence faces outward, or away, from the lot on which the fence is erected, except that where a fence on a residential lot is within five feet of property containing a nonresidential use or that is zoned for a nonresidential use, any part of the fence that satisfies this condition may be erected so that the finished side faces inward on the residential lot