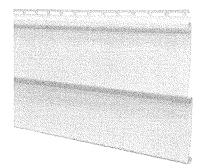

Siding- replacing because very worn. This siding is at least 20 years old and new siding installation method will be the typical manner it is supposed to be installed.

All materials are vinyl and will be replaced with like materials. Color of siding will be a gray or tan/taupe.

## ABTCO® Cedar Creek™ Double 4" Clay Vinyl Siding

Product Specifications: Variation: Clav Dimensions: 8" x 12' 6" Model Number: VLC4000 Menard SKU: 1465055 Color / Finish: Clay Profile: D4 Thickness (in.): 0.04 Width (in.): 8 Exposure (in.): 8 Coverage Per Piece: 8.33 square foot Siding Profile: Double 4" inch Overall Height: 8 inch Overall Length: 150.0000008 inch Overall Width: 0.5 inch Minimum Order Quantity: 12 Surface Texture: Weathered wood grain texture with a low gloss finish Thickness: 0.04 inch Special Features: Exceeds U.S. Standards for Impact Resistance (ASTM D4216) Pcs. Per 100 Sq. Ft.: 12 Warranty: Limited Lifetime Material: PVC

#### **Product Description**

The most affordable option in our product line, the ABTCO® Cedar Creek<sup>™</sup> Double 4" Clay Vinyl Siding is textured with a weathered woodgrain that is built to withstand the elements. The unique LineLock panel locking system means quick and easy installation.

- Double 4"
- .040 thickness
- · Order in 12-piece quantities
- Transferable lifetime limited warranty
- · Weathered woodgrain texture with a low-gloss finish
- Meets or exceeds ASTM D3679

\*\*\*\*\*\*\*\*\*\*

- Each 8" x 12' 6" piece covers approximately 8.33 sq. ft.
- 161 mph wind rating
- Each 8" x 12' 6" piece covers approximately 8.33 Sq Ft
- · 161 MPH wind rating