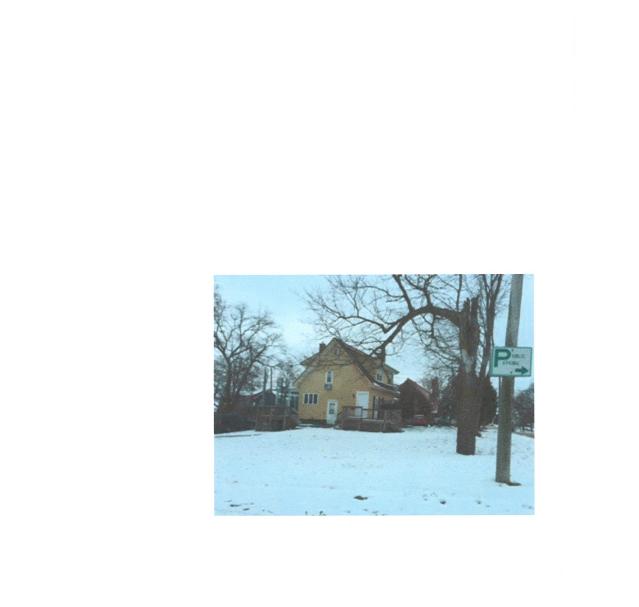

# ARCHITECTURAL SURVEY

CENTRAL HISTORIC DISTRICT ST. CHARLES, ILLINOIS

ST. CHARLES HISTORIC PRESERVATION COMMISSION

**Primary Structure** 

ADDRESS 112 N 5<sup>th</sup> Ave

Photo: Aug. 2003

ARCHITECTURAL FEATURES: One and one half story wood frame house with large dormer. "Cape Cod" appearance.

ALTERATIONS: None