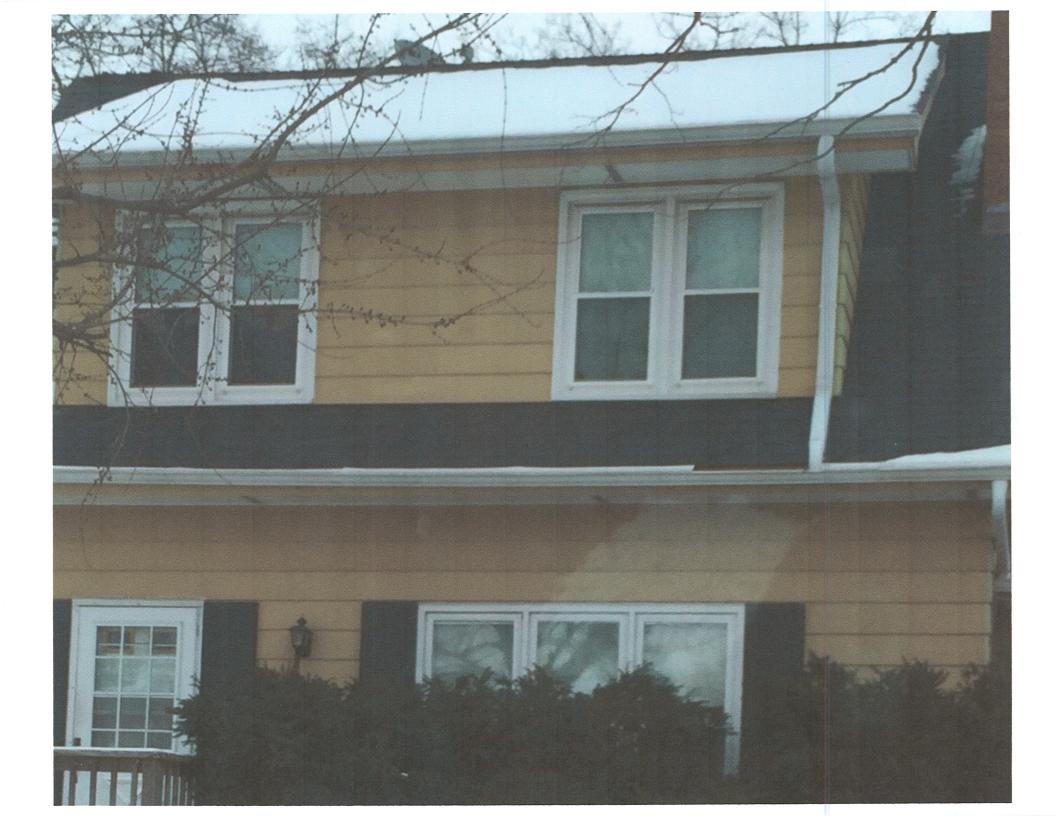

Windows:

Materials-see attached. 12 new construction windows-no size changes. Only replacing existing windows. No trim around windows.

We are replacing the windows because they are worn. The exact age is unknown, but appears to be at least 12-15 years old from examination/looking at old documents.

Siding- replacing because very worn. This siding is at least 20 years old and new siding installation method will be the typical manner it is supposed to be installed.

All materials are vinyl and will be replaced with like materials. Color of siding will be a gray or tan/taupe.

ARCHITECTURAL FEATURES: One and one half story wood frame house with large dormer. "Cape Cod" appearance.

ALTERATIONS: None