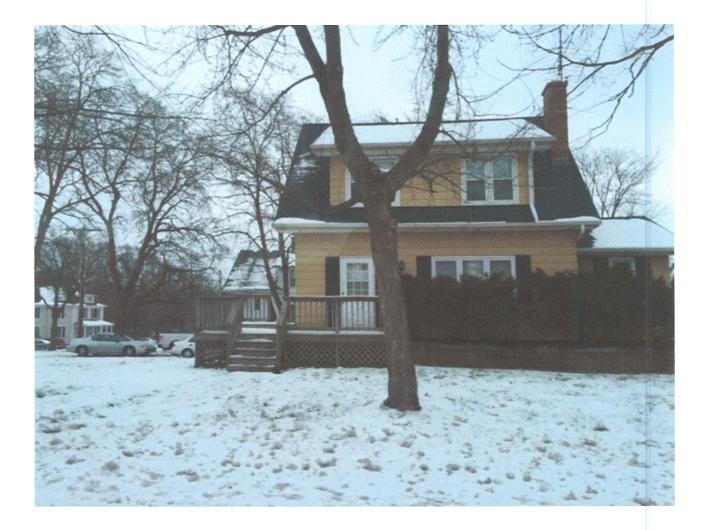

# ARCHITECTURAL SURVEY

CENTRAL HISTORIC DISTRICT ST. CHARLES, ILLINOIS

ST. CHARLES HISTORIC PRESERVATION COMMISSION

**Primary Structure** 

ADDRESS 112 N 5<sup>th</sup> Ave

Photo: Aug. 2003

ARCHITECTURAL FEATURES: One and one half story wood frame house with large dormer. "Cape Cod" appearance.

ALTERATIONS: None