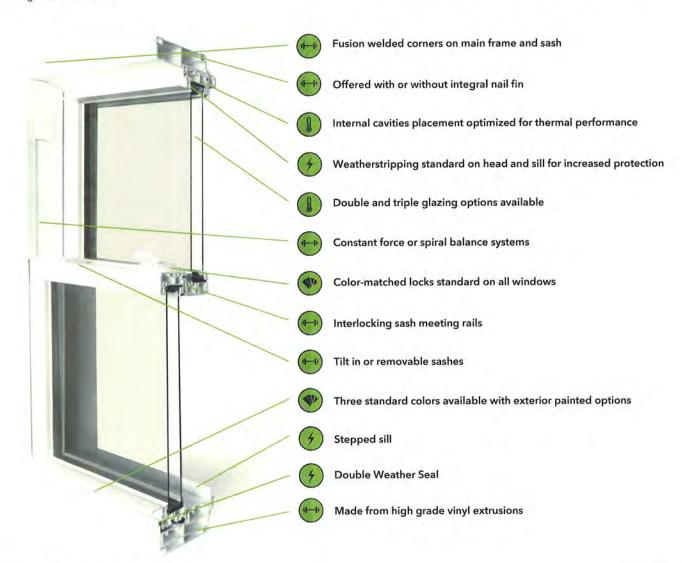

## CLIMATEGUARD° ULTRAVIEW

## **FEATURES & BENEFITS**

Whether building or remodeling your home, the UltraView Vinyl Window is the builder's choice. It is versatile, energy-efficient, and maintenance-free, all at a great value. UltraView is as practical as it is beautiful. Its design creates a clean, simple look and provides a maximized viewing area.

#### THERMAL EFFICIENCY

Effective thermal insulator Better protection against condensation

#### STRUCTURAL DURABILITY

Better impact testing Better flexibility

#### WEATHER RESISTANCE

Resistant to water & light Superior color retention

#### DESIGN CUSTOMIZATION

Solid interior colors & painted exterior options

UltraView Double Hung Shown