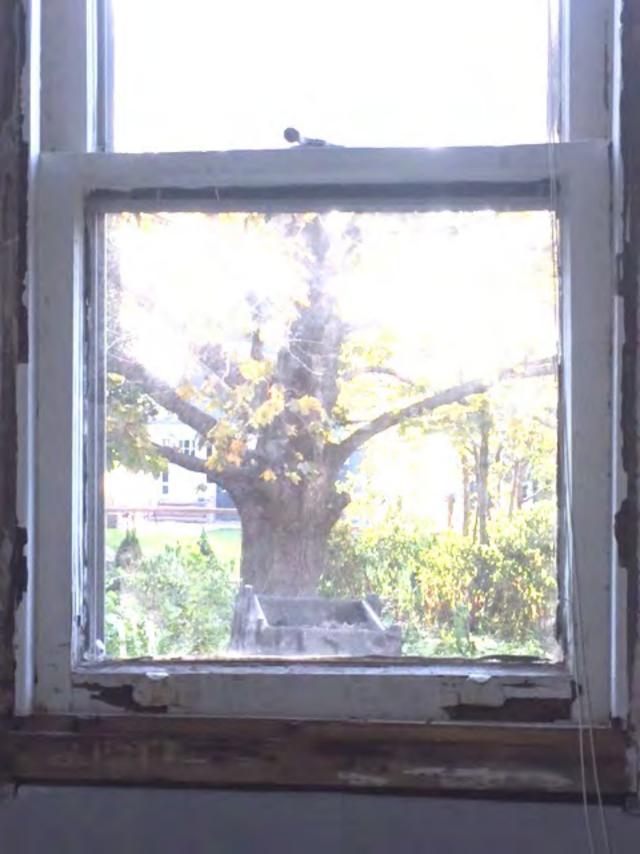

ARCHITECTURAL FEATURES: There are few, if any, trim details of note. There is leaded glass in the upper sashes of the second floor double hung windows. The soffits are boxed in aluminum.

ALTERATIONS: Aluminum soffits, siding, and windows were changes to the original materials. The front porch was added later. The foundation is textured concrete masonry, unlike the original concrete foundation. The windows of the porch room feature a 3:1 muntin pattern unlike the original windows.

windows have already been replaced with aluminum ones.

The Commission reviewed this application at the 10/17/18 meeting and requested to perform a site visit to see the condition of the windows. The site visit took place on 10/24/18.