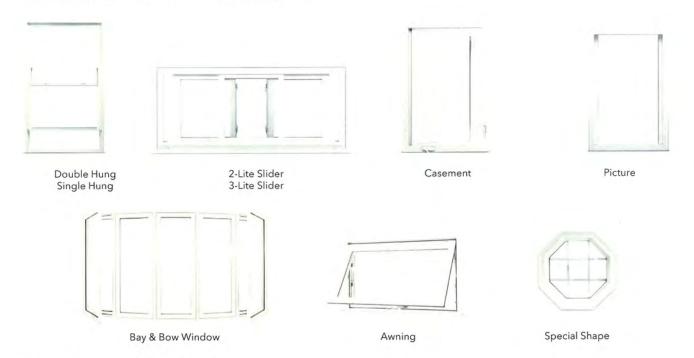

## CLIMATEGUARD\* II TO AVIEVA

|                                  | VIEVV  Vinyl Windows Features and Options                                       | Double Hung<br>(2000 Series) | 2 Lite Slider<br>(2000 Series) | 3 Lite Slider<br>(2000 Series) | Casement<br>(4000 Series) | Awning<br>(4000 Series) | Picture | Bay        | Bow     |
|----------------------------------|---------------------------------------------------------------------------------|------------------------------|--------------------------------|--------------------------------|---------------------------|-------------------------|---------|------------|---------|
|                                  | Fusion welded corners on main frame and sash                                    | S                            | S                              | S                              | S                         | S                       | S       | S          | S       |
|                                  | Made from high-grade solid vinyl extrusions                                     | S                            | S                              | S                              | S                         | S                       | S       | 5          | S       |
|                                  | Stepped jamb construction                                                       | S                            | S                              | S                              | S                         | S                       |         | S          | S       |
|                                  | 3 1/4" jamb depth                                                               | S                            | S                              | S                              | S                         | S                       | S       | S          | S       |
|                                  | Tilt-in or removable sashes                                                     | S                            | S                              | S                              | S                         | S                       | -       | S          | S       |
| Construction Features            | Interlocking sash meeting rails                                                 | S                            | S                              | S                              | S                         | S                       | -       | S          | S       |
|                                  | Constant force or spiral balance systems                                        | 0                            | -                              | -                              | -                         | -5                      | -       | - 1        | •       |
|                                  | Stepped Sill                                                                    | S                            | S                              | S                              | S                         | S                       | -       | S          | S       |
|                                  | Foam Filled                                                                     | 0                            | 0                              | 0                              | 4                         | -                       | -       |            | -       |
|                                  | Multi-chambered thermal insulated system                                        | S                            | S                              | S                              | S                         | S                       | S       | S          | S       |
|                                  | White                                                                           | S                            | S                              | S                              | S                         | S                       | S       | S          | S       |
|                                  | Beige                                                                           | 0                            | 0                              | 0                              | 0                         | 0                       | 0       | 0          | 0       |
| Frame Colors                     | Cocoa                                                                           | 0                            | 0                              | 0                              | 0                         | 0                       | 0       | 0          | 0       |
|                                  | Painted exterior with white interior                                            | 0                            | 0                              | 0                              | 0                         | 0                       | 0       | 0          | 0       |
|                                  | Double sash locks <sup>1</sup>                                                  | S                            | S                              | S                              | -                         | 120                     | -       | -          |         |
| Orandoran                        | Deluxe vent latch                                                               | S                            | -                              |                                |                           | 4                       | -       | 7          | 5.1     |
| Hardware                         | Multiple locking system                                                         | 1.50                         | -                              | (4)                            | S                         | S                       |         | S          | S       |
|                                  | Folding handle                                                                  | 4.                           | -                              | 12                             | S                         | S                       |         | S          | S       |
|                                  | Minimum width                                                                   | 16"                          | 33"                            | 64"                            | 14"                       | 16"                     | 14"     | 60"        | 72"     |
|                                  | Minimum height                                                                  | 35"                          | 19"                            | 19"                            | 20"                       | 14"                     | 14"     | 48"        | 48"     |
| Custom Size Options <sup>2</sup> | Maximum width                                                                   | 45"                          | 84"                            | 100"                           | 34"                       | 60"                     | 70"     | 120"       | 120"    |
|                                  | Maximum height                                                                  | 74"                          | 60"                            | 60"                            | 70"                       | 36"                     | 70"     | 72"        | 72"     |
|                                  | Clear glass                                                                     | S                            | S                              | S                              | S                         | S                       | S       | S          | S       |
|                                  | U-Shield Pro: Double Coated LoE <sup>2</sup> -270, Clear                        | 0                            | 0                              | 0                              | 0                         | 0                       | 0       | 0          | 0       |
| Glass Options                    | U-Shield Plus: Double Coated LoE²-270, EPS                                      | 0                            | 0                              | 0                              | 0                         | 0                       | 0       | 0          | 0       |
| 7/8" insulated warm edge         | U-Shield Max: Double Coated LoE²-270, Clear, LoE²-270                           | 0                            | 0                              | 0                              | 0                         | 0                       | 0       | 0          | 0       |
|                                  | Tempered, Frosted, Tinted, Laminated                                            | 0                            | 0                              | 0                              | 0                         | 0                       | 0       | 0          | 0       |
| 3 44 54 5                        | Nailing flange                                                                  | 0                            | 0                              | 0                              | 0                         | 0                       | 0       | 0          | 0       |
| Builders' Options                | Mullion kit                                                                     | 0                            | 0                              | 0                              | 0                         | 0                       | 0       | 0          | 0       |
| C                                | Half fiberglass screen                                                          | S                            | S                              | S                              | 1.2                       | -                       | -       | 0          | 0       |
| Screen                           | Full fiberglass screen                                                          | 0                            | 0                              | 0                              | S                         | S                       | -       | 0          | 0       |
| C-1-1-2                          | Colonial grid                                                                   | 0                            | 0                              | 0                              | 0                         | 0                       | 0       | 0          | 0       |
| Grids <sup>3</sup>               | Prairie grid                                                                    | 0                            | 0                              | 0                              | 0                         | 0                       | 0       | 0          | 0       |
| Warranty                         | Lifetime Limited Warranty                                                       | S                            | S                              | S                              | S                         | S                       | S       | S          | S       |
|                                  | <sup>1</sup> Standard on double hung 30" wide or wider; optional under 30" wide |                              |                                | (S) S                          | tandard                   | (O) Opt                 | ional ( | - ) Not Av | ailable |