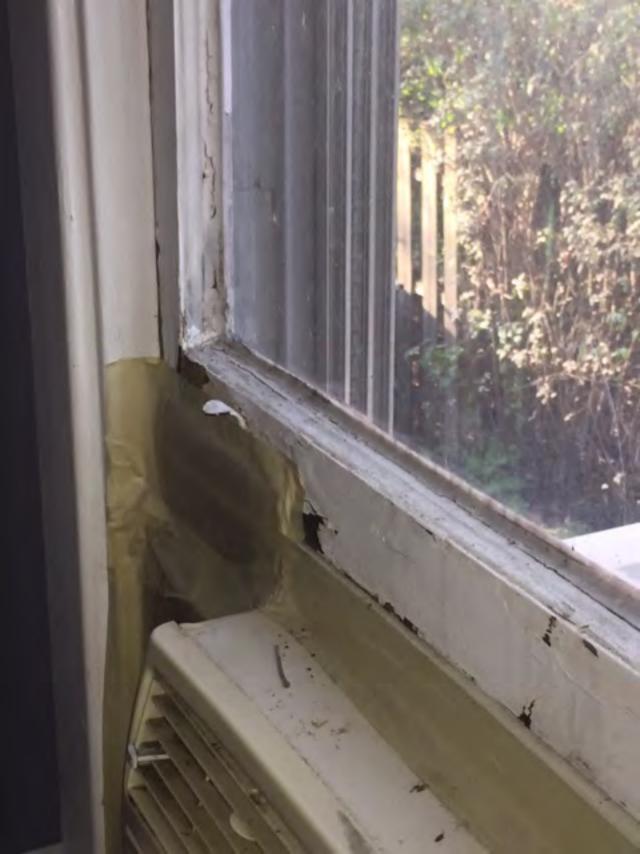

ARCHITECTURAL FEATURES: There are few, if any, trim details of note. There is leaded glass in the upper sashes of the second floor double hung windows. The soffits are boxed in aluminum.

ALTERATIONS: Aluminum soffits, siding, and windows were changes to the original materials. The front porch was added later. The foundation is textured concrete masonry, unlike the original concrete foundation. The windows of the porch room feature a 3:1 muntin pattern unlike the original windows.

windows have already been replaced with aluminum ones.

The Commission reviewed this application at the 10/17/18 meeting and requested to perform a site visit to see the condition of the windows. The site visit took place on 10/24/18.