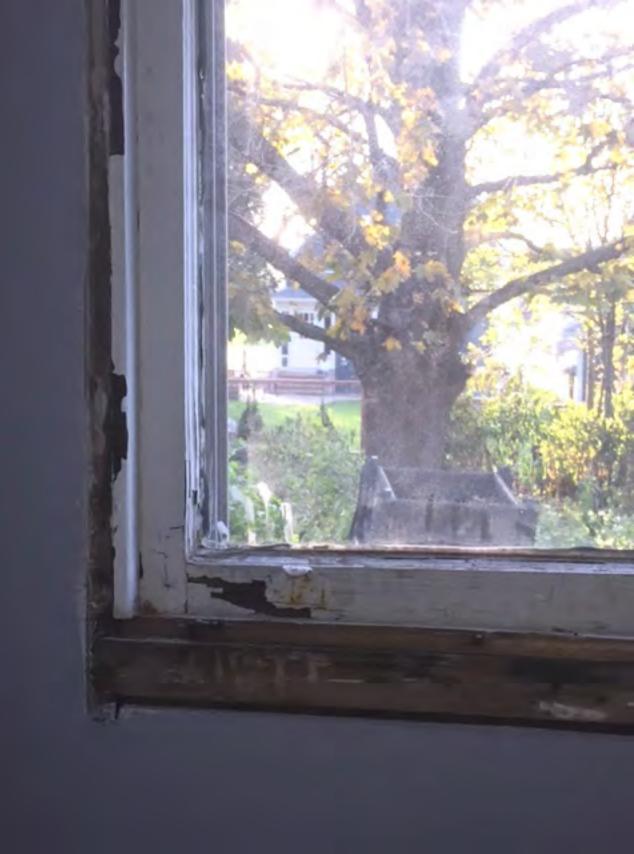

ARCHITECTURAL FEATURES: There are few, if any, trim details of note. There is leaded glass in the upper sashes of the second floor double hung windows. The soffits are boxed in aluminum.

ALTERATIONS: Aluminum soffits, siding, and windows were changes to the original materials. The front porch was added later. The foundation is textured concrete masonry, unlike the original concrete foundation. The windows of the porch room feature a 3:1 muntin pattern unlike the original windows.

windows have already been replaced with aluminum ones.

The Commission reviewed this application at the 10/17/18 meeting and requested to perform a site visit to see the condition of the windows. The site visit took place on 10/24/18.