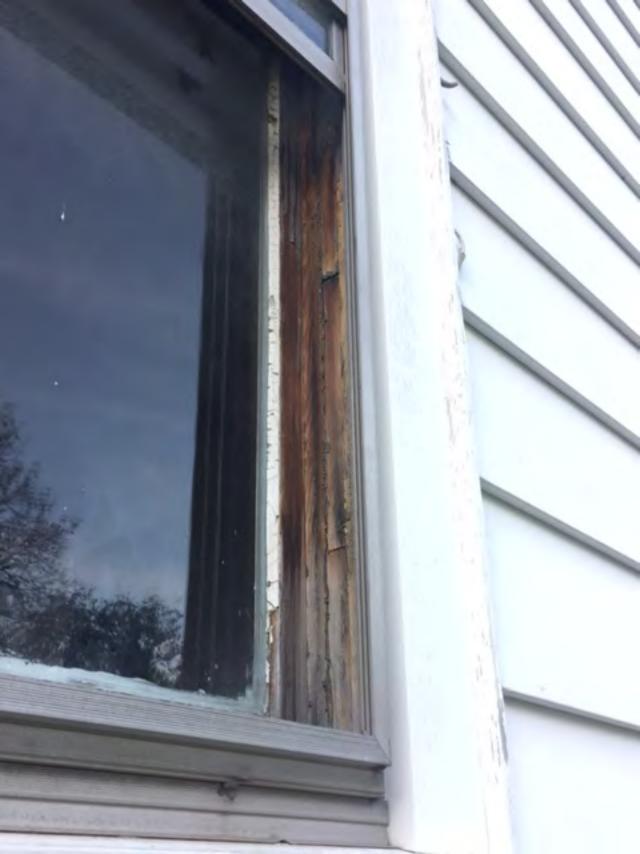

|                                       |                          | HISTORIC PRESERVATION COMMISSION AGENDA ITEM EXECUTIVE SUMMARY |                                       |                      |                               |                                                                                                     |         |  |  |  |
|---------------------------------------|--------------------------|----------------------------------------------------------------|---------------------------------------|----------------------|-------------------------------|-----------------------------------------------------------------------------------------------------|---------|--|--|--|
| Agenda Item Title/Address:  Proposal: |                          |                                                                | COA: 113 S 6 <sup>th</sup> St Windows |                      |                               |                                                                                                     |         |  |  |  |
|                                       |                          |                                                                |                                       |                      |                               |                                                                                                     |         |  |  |  |
|                                       |                          | Please check app                                               | propriate box                         | x (x)                |                               |                                                                                                     |         |  |  |  |
|                                       |                          | PUBLIC H                                                       | EARING                                |                      |                               | MEETING<br>11/7/18                                                                                  | X       |  |  |  |
| AGE                                   | ENDA ITEM                | CATEGORY:                                                      |                                       |                      |                               |                                                                                                     |         |  |  |  |
| X                                     | Certificate of           | of Appropriateness                                             | (COA)                                 |                      | Façade Improvement Plan       |                                                                                                     |         |  |  |  |
|                                       | Preliminary              | reliminary Review                                              |                                       |                      | Landmark/District Designation |                                                                                                     |         |  |  |  |
|                                       | Discussion Item          |                                                                |                                       |                      | Commission Business           |                                                                                                     |         |  |  |  |
| ATT                                   | ACHMENT                  | S:                                                             |                                       | <u> </u>             |                               |                                                                                                     |         |  |  |  |
| Appl                                  | ication                  |                                                                |                                       |                      |                               |                                                                                                     |         |  |  |  |
| Arch                                  | itectural Surv           | /ey                                                            |                                       |                      |                               |                                                                                                     |         |  |  |  |
| Wind                                  | low Informat             | ion                                                            |                                       |                      |                               |                                                                                                     |         |  |  |  |
| EXE                                   | CUTIVE SU                | JMMARY:                                                        |                                       |                      |                               |                                                                                                     |         |  |  |  |
| wind<br>Clim                          | ows because ate Guard 25 | they are single pan                                            | e, rotting and aminum windo           | uninsula<br>ows. The | ited                          | applicant is looking to replace the The proposed replacement wind 194 Survey notes that some of the | dows ar |  |  |  |

windows have already been replaced with aluminum ones.

The Commission reviewed this application at the 10/17/18 meeting and requested to perform a site visit to see the condition of the windows. The site visit took place on 10/24/18.

ARCHITECTURAL FEATURES: There are few, if any, trim details of note. There is leaded glass in the upper sashes of the second floor double hung windows. The soffits are boxed in aluminum.

ALTERATIONS: Aluminum soffits, siding, and windows were changes to the original materials. The front porch was added later. The foundation is textured concrete masonry, unlike the original concrete foundation. The windows of the porch room feature a 3:1 muntin pattern unlike the original windows.