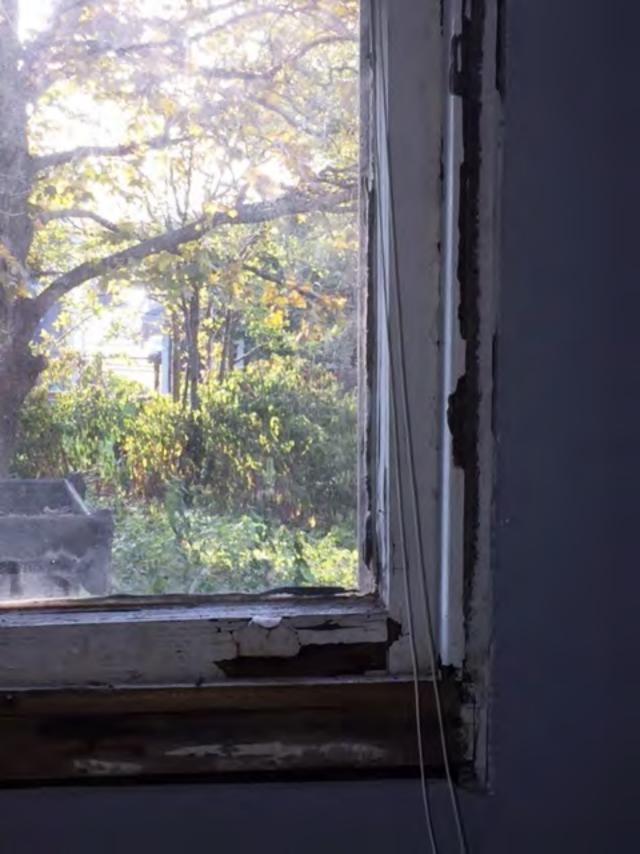

|                                       |                          | HISTORIC PRESERVATION COMMISSION AGENDA ITEM EXECUTIVE SUMMARY |                                       |                      |                               |                                                                                                     |         |  |  |  |
|---------------------------------------|--------------------------|----------------------------------------------------------------|---------------------------------------|----------------------|-------------------------------|-----------------------------------------------------------------------------------------------------|---------|--|--|--|
| Agenda Item Title/Address:  Proposal: |                          |                                                                | COA: 113 S 6 <sup>th</sup> St Windows |                      |                               |                                                                                                     |         |  |  |  |
|                                       |                          |                                                                |                                       |                      |                               |                                                                                                     |         |  |  |  |
|                                       |                          | Please check app                                               | propriate box                         | x (x)                |                               |                                                                                                     |         |  |  |  |
|                                       |                          | PUBLIC H                                                       | EARING                                |                      |                               | MEETING<br>11/7/18                                                                                  | X       |  |  |  |
| AGE                                   | ENDA ITEM                | CATEGORY:                                                      |                                       |                      |                               |                                                                                                     |         |  |  |  |
| X                                     | Certificate of           | of Appropriateness                                             | (COA)                                 |                      | Façade Improvement Plan       |                                                                                                     |         |  |  |  |
|                                       | Preliminary              | reliminary Review                                              |                                       |                      | Landmark/District Designation |                                                                                                     |         |  |  |  |
|                                       | Discussion Item          |                                                                |                                       |                      | Commission Business           |                                                                                                     |         |  |  |  |
| ATT                                   | ACHMENT                  | S:                                                             |                                       | <u> </u>             |                               |                                                                                                     |         |  |  |  |
| Appl                                  | ication                  |                                                                |                                       |                      |                               |                                                                                                     |         |  |  |  |
| Arch                                  | itectural Surv           | /ey                                                            |                                       |                      |                               |                                                                                                     |         |  |  |  |
| Wind                                  | low Informat             | ion                                                            |                                       |                      |                               |                                                                                                     |         |  |  |  |
| EXE                                   | CUTIVE SU                | JMMARY:                                                        |                                       |                      |                               |                                                                                                     |         |  |  |  |
| wind<br>Clim                          | ows because ate Guard 25 | they are single pan                                            | e, rotting and aminum windo           | uninsula<br>ows. The | ited                          | applicant is looking to replace the The proposed replacement wind 194 Survey notes that some of the | dows ar |  |  |  |

windows have already been replaced with aluminum ones.

The Commission reviewed this application at the 10/17/18 meeting and requested to perform a site visit to see the condition of the windows. The site visit took place on 10/24/18.

ARCHITECTURAL FEATURES: There are few, if any, trim details of note. There is leaded glass in the upper sashes of the second floor double hung windows. The soffits are boxed in aluminum.

ALTERATIONS: Aluminum soffits, siding, and windows were changes to the original materials. The front porch was added later. The foundation is textured concrete masonry, unlike the original concrete foundation. The windows of the porch room feature a 3:1 muntin pattern unlike the original windows.