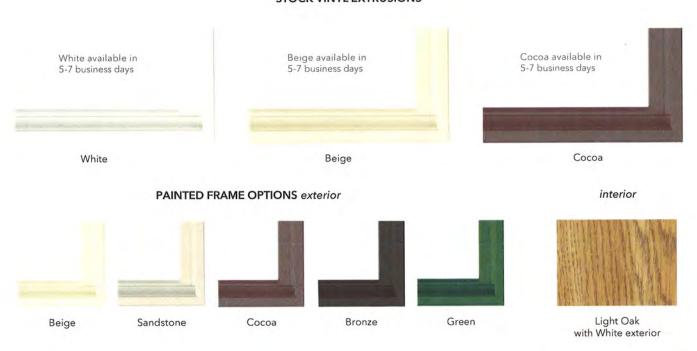

# CLIMATEGUARD\* ULTRAVIEW

## **COLOR & FINISH OPTIONS**

The UltraView Vinyl Window features three maintenance-free, hgih performance stock frame colors. Multiple options available with painted exterior finishes and a white interior finish.

### STOCK VINYL EXTRUSIONS