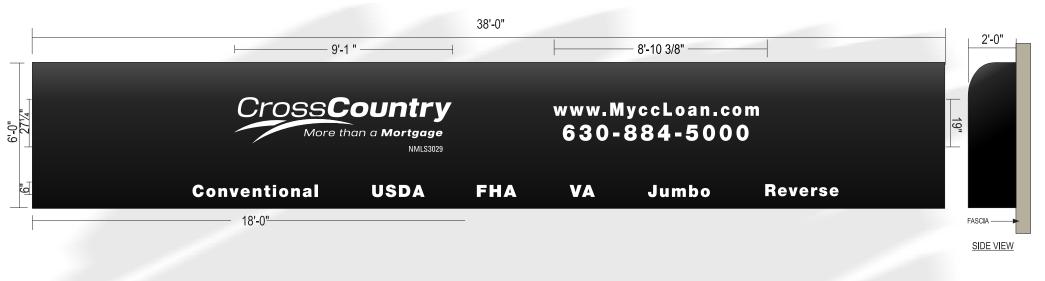

## Proposed Wall Sign

## MANUFACTURE AND INSTALL ONE(1) TRADITIONAL STYLE AWNING

FRAMES : ALUMINUM - COMPLETELY WELDED - ALL WELDS WILL BE GROUND SMOOTH AND PRIMED SILVER. FABRIC: TRIVANTAGE SUNBRELLA BLACK W/ HEAT TRANSFERRED WHITE GRAPHICS REMOVAL: REMOVE AND DISPOSE OF EXISTING AWNING AMILING FLOWERS AWNING

EXISTING

SCALE: 1/4"=1'-0"

PROPOSED - FRONT ELEVATION - SCALE:3/32"=1'-0"