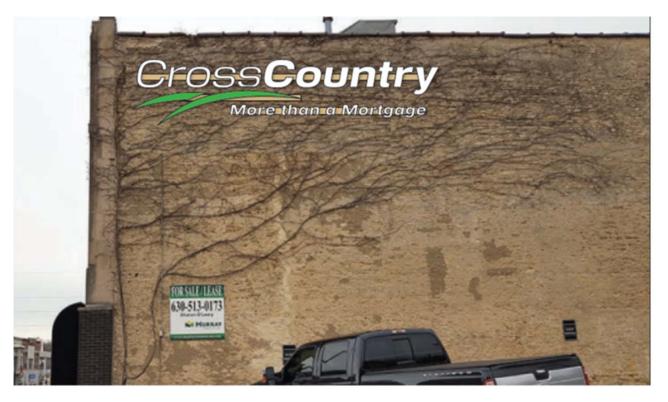

## Proposed Wall Sign

| ST. CHARLES |                                  | HISTORIC PRESERVATION COMMISSION<br>Agenda Item Executive Summary |                                       |                               |        |                                                                       |   |
|-------------|----------------------------------|-------------------------------------------------------------------|---------------------------------------|-------------------------------|--------|-----------------------------------------------------------------------|---|
|             |                                  | Agenda Item<br>Title/Address:                                     |                                       |                               |        |                                                                       |   |
|             |                                  | Proposal:                                                         | Replace banner and wall sign          |                               |        |                                                                       |   |
|             |                                  | Petitioner:                                                       | Vince Campione, VC Signs and Lighting |                               |        |                                                                       |   |
|             |                                  | Please check ap                                                   | propriate box                         | ( <b>x</b> )                  |        |                                                                       |   |
|             |                                  | PUBLIC HEARING                                                    |                                       |                               |        | MEETING<br>11/15/17                                                   | X |
| AGE         | NDA ITEM                         | CATEGORY:                                                         |                                       |                               |        |                                                                       |   |
| Х           | Certificate of Appropriateness ( |                                                                   | (COA)                                 | Façade Improvement Plan       |        |                                                                       |   |
|             | Preliminary Review               |                                                                   |                                       | Landmark/District Designation |        |                                                                       |   |
|             | Discussion Item                  |                                                                   |                                       | Commission Business           |        |                                                                       |   |
| ATT         | ACHMENT                          | S:                                                                |                                       |                               |        |                                                                       |   |
| Phot        | o of existing s                  | sign, drawing of pro                                              | oposed sign                           |                               |        |                                                                       |   |
| EXE         | CUTIVE SU                        | MMARY:                                                            |                                       |                               |        |                                                                       |   |
| Amli<br>The | ngs space).<br>awning is sim     | ilar in size, shape a                                             | and material. T                       | he fabric                     | is Sun | r Cross Country Mortgage<br>brella.<br>is similar to the existing sig |   |