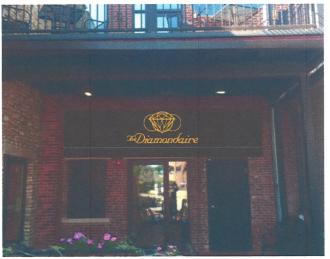

| ST. CHARLES SINCE 1834 |                                  | HISTORIC PRESERVATION COMMISSION AGENDA ITEM EXECUTIVE SUMMARY |                      |                               |                     |                                                |        |
|------------------------|----------------------------------|----------------------------------------------------------------|----------------------|-------------------------------|---------------------|------------------------------------------------|--------|
|                        |                                  | Agenda Item<br>Title/Address:                                  | COA: 117 W. Main St. |                               |                     |                                                |        |
|                        |                                  | Proposal:                                                      | Awning               |                               |                     |                                                |        |
|                        |                                  | Petitioner:                                                    | William Metzer       |                               |                     |                                                |        |
|                        |                                  | Please check app                                               | propriate box        | ( <b>x</b> )                  |                     |                                                |        |
|                        |                                  | PUBLIC HEARING                                                 |                      |                               |                     | MEETING<br>9/6/17                              | X      |
| AGE                    | ENDA ITEM                        | CATEGORY:                                                      |                      |                               |                     |                                                |        |
| X                      | Certificate of                   | (COA)                                                          |                      | Façade Improvement Plan       |                     |                                                |        |
|                        | Preliminary                      |                                                                |                      | Landmark/District Designation |                     |                                                |        |
|                        | Discussion Item                  |                                                                |                      |                               | Commission Business |                                                |        |
| ATT                    | ACHMENT                          | S:                                                             |                      |                               |                     |                                                |        |
| Awn                    | ing rendering                    |                                                                |                      |                               |                     |                                                |        |
| EXE                    | CUTIVE SU                        | MMARY:                                                         |                      |                               |                     |                                                |        |
|                        | osed is an aw<br>rial is canvas. |                                                                | entrance of The      | e Dian                        | nonda               | aire off the 1 <sup>st</sup> Street Plaza. The | awning |
| REC                    | COMMENDA                         | ATION / SUGGES                                                 | STED ACTIO           | N:                            |                     |                                                |        |
| Prov                   | ide feedback                     | and recommendation                                             | ons on approva       | al of th                      | ie CC               | OA.                                            |        |

The Dianmondaire Billy and Lauren,

The following quote is for the proposed awning. I have attached a rendering showing the approximate size and shape.

To produce and install the awning as illustrated, the price will be \$2240.00.

The awning will consist of black canvas over an aluminum frame. The logo will be a heat transfer applied to the canvas.

Thank you,

**Thomas Deppe** 