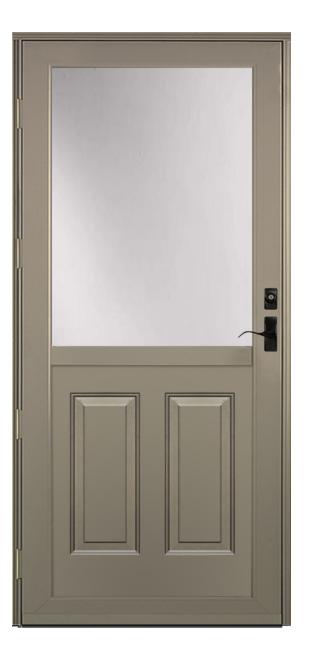

The existing door is wood with single-pane glass with a metal storm door.

The proposed replacement door is a Therma Tru fiberglass door of a similar design and an Aluminum storm door. (The swing on the interior door is being reversed also).

## Therma Tru Fiberglass Door