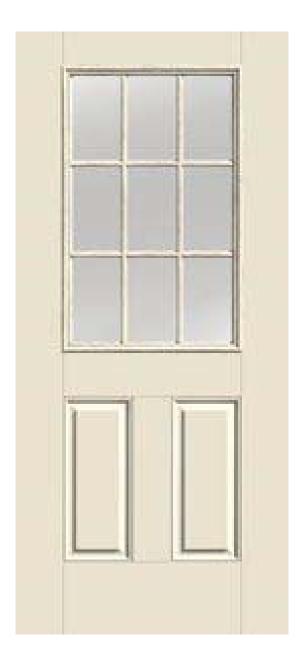

The existing door is wood with single-pane glass with a metal storm door.

The proposed replacement door is a Therma Tru fiberglass door of a similar design and an Aluminum storm door. (The swing on the interior door is being reversed also).

## Therma Tru Fiberglass Door