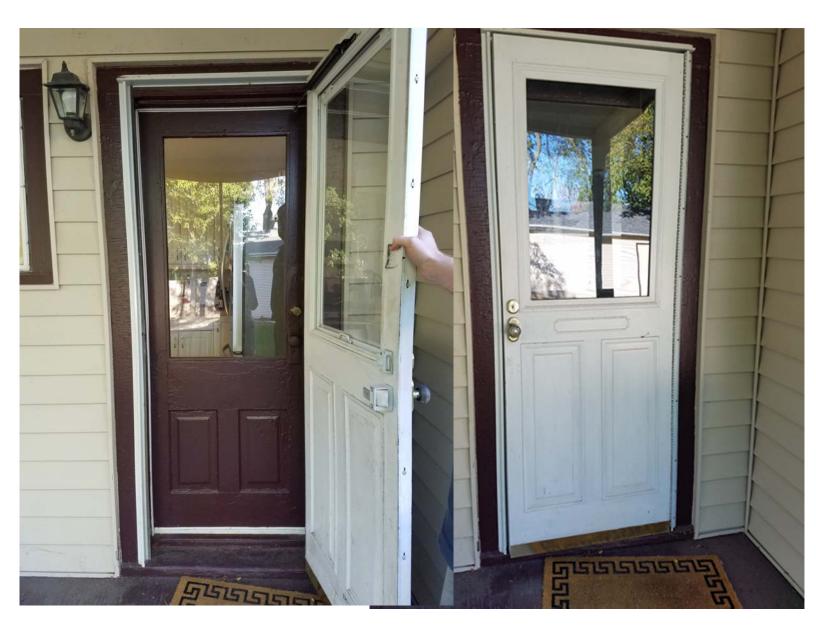

The existing door is wood with single-pane glass with a metal storm door.

The proposed replacement door is a Therma Tru fiberglass door of a similar design and an Aluminum storm door. (The swing on the interior door is being reversed also).

## Existing Door and Storm Door