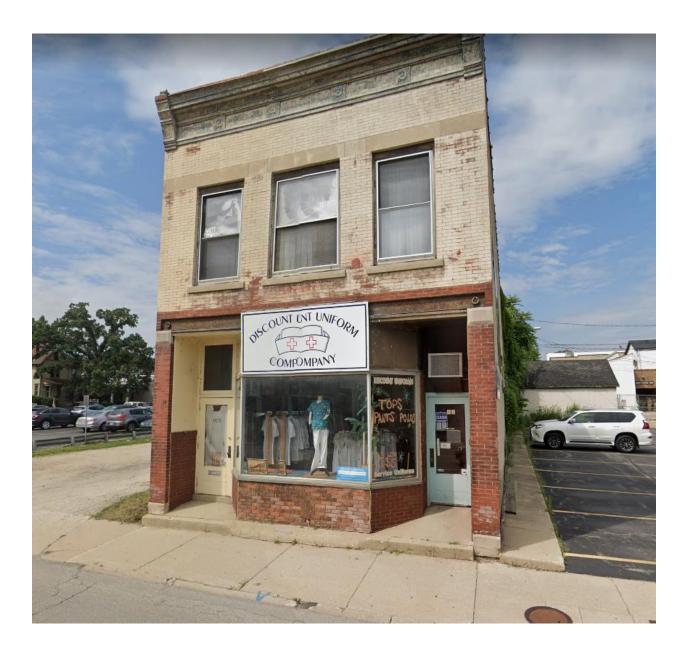

#### DIXON ASSOCIATES / ARCHITECTS

| 1 2 3   □ Unaltered □   □ Minor Alteration □   □ Major Alteration □   □ Additions □   □ Additions □   □ Sensitive to original □   □ Insensitive to original □   □ I: first floor; 2: upper floors; 3: roof/comice   ARCHITECTURAL DESCRIPTION   Style: Italianate   Date of Construction:   1880's   Source:   Features:   Tvo story brick structure with distinctive metal comice at parapet. Recessed entries at first floor.   13/15 South 2nd Street   13/15 Source::   □ Contributing   □ Non-Contributing   □ County   □ Local   □ Block No. 10   □ Bilding No.9   SURVEY DATE:   MAY 1994                                                                                                                                                                                                                                                                                                                            | ARCHITECTURAL                                                                                                                     | INTE               | GRI           | TY | BUILDING CONDITION                                                                                                               |
|-----------------------------------------------------------------------------------------------------------------------------------------------------------------------------------------------------------------------------------------------------------------------------------------------------------------------------------------------------------------------------------------------------------------------------------------------------------------------------------------------------------------------------------------------------------------------------------------------------------------------------------------------------------------------------------------------------------------------------------------------------------------------------------------------------------------------------------------------------------------------------------------------------------------------------------------------------------------------------------------------------------------------------------------------------------------------------------------------------------------------------------------------------------------------------------------|-----------------------------------------------------------------------------------------------------------------------------------|--------------------|---------------|----|----------------------------------------------------------------------------------------------------------------------------------|
| □ Minor Alteration       □         □ Major Alteration       □         □ Additions       □         □ Additions       □         □ Sensitive to original       □         □ Insensitive to original       □         □ I: first floor; 2: upper floors; 3: roof/comice       ARCHITECTURAL DESCRIPTION         Style: Italianate       Date of Construction: 1880's         Octotributing       □         □ Non-Contributing       □         □ County       □         □ County       □         □ County       □         □ County       □         □ Dialding No.9                                                                                                                   |                                                                                                                                   | 1                  | 2             | 3  | □ Excellent: Well-maintained                                                                                                     |
| □ Major Alteration       □       □       □ Pair: Major repairs needed         □ Additions       □       □       □         □ Sensitive to original       □       □       □         □ Insensitive to original       □       □       □         □ I: first floor; 2: upper floors; 3: roof/comice       □       Date of Construction: 1880's         Source:       Features:       □       Two story brick structure with distinctive metal comice at parapet. Recessed entries at first floor.         □ Significant       □       □       □         □ Contributing       □       □       □         □ Non-Contributing       □       □       □         □ Non-Contributing       □       □       □         □ Address:       □       □       □         □ State       □       □       □         □ County       □       □       □         □ Coal       □       □       □                                                                               | Unaltered                                                                                                                         |                    |               |    | 🛛 Good: Minor maintenance needed                                                                                                 |
| □ Additions       □ □         Sensitive to original       □ □         □ Insensitive to original       □ □         □ Isensitive to original       □ □         □ Significant       □ Contributing         □ Non-Contributing       □         □ Non-Contributing       □         □ Non-Contributing       □         □ Maddress:       □         □ J/15 South 2nd Street       □         □ State       □         □ County       □         □ Local       □         □ Block No. 10       □         □ Building No.9       □         □ SURVEY DATE:       □ <th>☐ Minor Alteration</th> <th></th> <th></th> <th></th> <th>🗆 Fair: Major repairs needed</th> | ☐ Minor Alteration                                                                                                                |                    |               |    | 🗆 Fair: Major repairs needed                                                                                                     |
| Additions   Sensitive to original   Insensitive to original   Insensitive to original   I: first floor; 2: upper floors; 3: roof/cornice     ARCHITECTURAL SIGNIFICANCE   Significant   Contributing   Non-Contributing     Anddress:   13/15 South 2nd Street     Representation in   Existing Surveys:   Federal   State   County   Istate   Deck No. 10   Building No.9   SURVEY DATE:                                                                                                                                                                                                                                                                                                                                                                                                                                                                                                                                                                                                                                                                                                                                                                                               | ⊠ Major Alteration                                                                                                                | $\boxtimes$        |               |    | Poor: Deteriorated                                                                                                               |
| 13/15 South 2nd Street         13/15 South 2nd Street         Representation in         Existing Surveys:         Federal         State         County         Local         Block No. 10         Building No.9         SURVEY DATE:                                                                                                                                                                                                                                                                                                                                                                                                                                                                                                                                                                                                                                                                                                                                                                                                                                                                                                                                                    | Sensitive to origin<br>Insensitive to origin<br>1: first floor; 2: upper floo<br>ARCHITECTURAL SIC<br>Significant<br>Contributing | al 🔲<br>rs; 3: roo | D<br>of/corni |    | Style: ItalianateDate of Construction: 1880'sSource:Features:Two story brick structure with distinctive metal cornice at         |
| ROLL NO. 3NEGATIVE NO. 21MAY 1994                                                                                                                                                                                                                                                                                                                                                                                                                                                                                                                                                                                                                                                                                                                                                                                                                                                                                                                                                                                                                                                                                                                                                       |                                                                                                                                   |                    |               |    |                                                                                                                                  |
|                                                                                                                                                                                                                                                                                                                                                                                                                                                                                                                                                                                                                                                                                                                                                                                                                                                                                                                                                                                                                                                                                                                                                                                         |                                                                                                                                   |                    |               |    | 13/15 South 2nd Street   Representation in<br>Existing Surveys:   Federal   State   County   Local   Block No. 10 Building No. 9 |