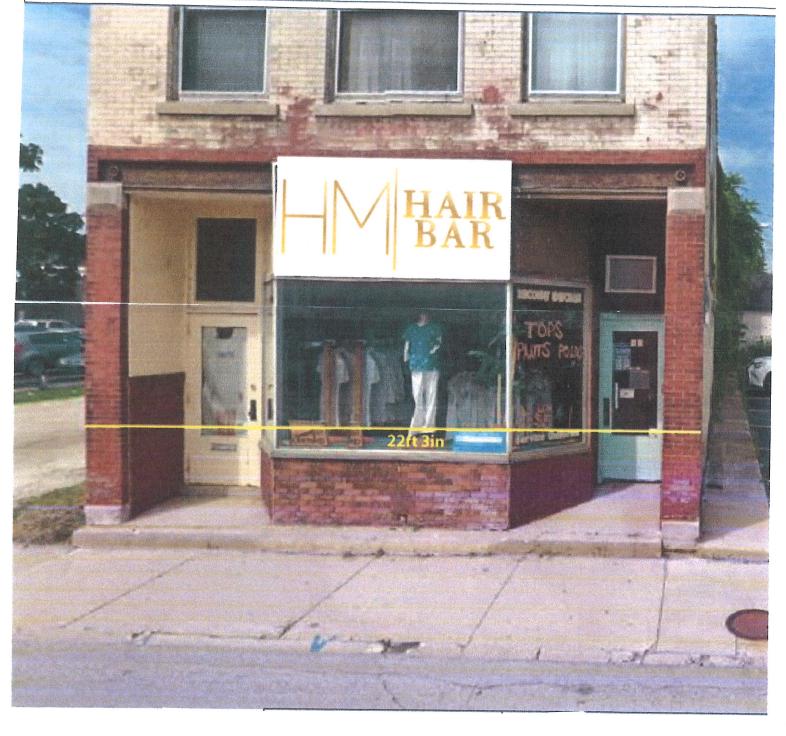

| ſ                                                          | A                                    |                                                                     |            |                                 |                     | ATION COMMISSION<br>CUTIVE SUMMARY                                              |        |
|------------------------------------------------------------|--------------------------------------|---------------------------------------------------------------------|------------|---------------------------------|---------------------|---------------------------------------------------------------------------------|--------|
|                                                            |                                      | Agenda Item<br>Title/Address:                                       | COA: 1     | 3 S. 2 <sup>1</sup>             | <sup>nd</sup> St    | •                                                                               |        |
|                                                            |                                      | Significance:                                                       | Contribu   | ting                            |                     |                                                                                 |        |
|                                                            |                                      | Petitioner:                                                         | Alba Mo    | rgante                          |                     |                                                                                 |        |
| , c                                                        | CITY OF                              | Project Type:                                                       | Sign       |                                 |                     |                                                                                 |        |
|                                                            | C. CHARLES                           | PUBLIC HEARING                                                      |            |                                 |                     | MEETING<br>11/4/20                                                              | X      |
| Age                                                        | nda Item Ca                          | tegory:                                                             |            |                                 |                     |                                                                                 |        |
|                                                            | Preliminary Review                   |                                                                     |            | Grant                           |                     |                                                                                 |        |
| Х                                                          | Certificate of Appropriateness (COA) |                                                                     |            | Other Commission Business       |                     |                                                                                 |        |
|                                                            | Landmark/Dis                         | ndmark/District Designation                                         |            |                                 | Commission Business |                                                                                 |        |
| Atta                                                       | ached Docum                          | nents:                                                              |            | Additional Requested Documents: |                     |                                                                                 |        |
| Application, sign designs, photos, Architectural<br>Survey |                                      |                                                                     |            |                                 | None                |                                                                                 |        |
| Proj                                                       | ject Descript                        | ion:                                                                |            |                                 |                     |                                                                                 |        |
| •                                                          | Sign will be                         | to install one wall sig<br>a White 1/4" Acrylic<br>mounted by studs |            | el with s                       | Satir               | Gold Acrylic lettering                                                          |        |
| Staf                                                       | f Comments                           | :                                                                   |            |                                 |                     |                                                                                 |        |
| clarif                                                     | fication from th                     |                                                                     | ement of V | Vest fac                        | ing s               | been tabled twice due to the req<br>signs on this building. The previ<br>ndows. |        |
|                                                            | ••                                   | evised the plans to m<br>other previously appr                      |            | 0                               |                     | pove the first-floor windows, wh<br>ding.                                       | ich is |