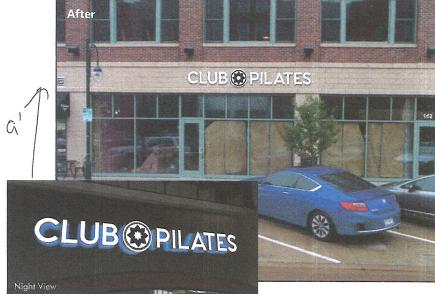

|              |                  | HISTORIC PRESERVATION COMMISSION AGENDA ITEM EXECUTIVE SUMMARY |                                            |                         |                               |                                                                          |   |  |
|--------------|------------------|----------------------------------------------------------------|--------------------------------------------|-------------------------|-------------------------------|--------------------------------------------------------------------------|---|--|
|              |                  | Agenda Item<br>Title/Address:                                  | COA: 142 S. 1 <sup>st</sup> St.            |                         |                               |                                                                          |   |  |
| ST. CHARLES  |                  | Proposal:                                                      | Install wall sign                          |                         |                               |                                                                          |   |  |
|              |                  | Petitioner:                                                    | Karen Dodge, Priority Sign / Bob Rasmussen |                         |                               |                                                                          |   |  |
|              |                  | Please check ap                                                | propriate box                              | (x)                     |                               |                                                                          |   |  |
|              |                  | PUBLIC HEARING                                                 |                                            |                         | MEETING<br>12/20/17           |                                                                          | X |  |
| AGE          | ENDA ITEM        | <b>CATEGORY:</b>                                               |                                            |                         |                               |                                                                          |   |  |
| X            | Certificate of   | of Appropriateness                                             |                                            | Façade Improvement Plan |                               |                                                                          |   |  |
|              | Preliminary      | Review                                                         |                                            |                         | Landmark/District Designation |                                                                          |   |  |
|              | Discussion Item  |                                                                |                                            |                         | Commission Business           |                                                                          |   |  |
| ATT          | ACHMENT          | S:                                                             |                                            |                         |                               |                                                                          |   |  |
| Phot         | o illustration a | and drawing of pro                                             | posed sign                                 |                         |                               |                                                                          |   |  |
| EXE          | CUTIVE SU        | MMARY:                                                         |                                            |                         |                               |                                                                          |   |  |
| Build<br>The | ding #1 (betw    | een Kilwins and V                                              | intage 53).                                |                         |                               | siness to be located in First Stree through the letters) and halo-lit (b |   |  |