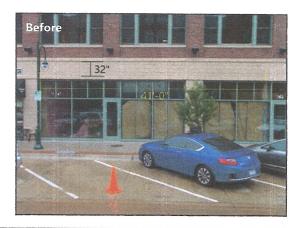

|              |                  | HISTORIC PRESERVATION COMMISSION AGENDA ITEM EXECUTIVE SUMMARY |                                            |                         |                               |                                                                          |   |  |
|--------------|------------------|----------------------------------------------------------------|--------------------------------------------|-------------------------|-------------------------------|--------------------------------------------------------------------------|---|--|
|              |                  | Agenda Item<br>Title/Address:                                  | COA: 142 S. 1 <sup>st</sup> St.            |                         |                               |                                                                          |   |  |
| ST. CHARLES  |                  | Proposal:                                                      | Install wall sign                          |                         |                               |                                                                          |   |  |
|              |                  | Petitioner:                                                    | Karen Dodge, Priority Sign / Bob Rasmussen |                         |                               |                                                                          |   |  |
|              |                  | Please check ap                                                | propriate box                              | (x)                     |                               |                                                                          |   |  |
|              |                  | PUBLIC HEARING                                                 |                                            |                         | MEETING<br>12/20/17           |                                                                          | X |  |
| AGE          | ENDA ITEM        | <b>CATEGORY:</b>                                               |                                            |                         |                               |                                                                          |   |  |
| X            | Certificate of   | of Appropriateness                                             |                                            | Façade Improvement Plan |                               |                                                                          |   |  |
|              | Preliminary      | Review                                                         |                                            |                         | Landmark/District Designation |                                                                          |   |  |
|              | Discussion Item  |                                                                |                                            |                         | Commission Business           |                                                                          |   |  |
| ATT          | ACHMENT          | S:                                                             |                                            |                         |                               |                                                                          |   |  |
| Phot         | o illustration a | and drawing of pro                                             | posed sign                                 |                         |                               |                                                                          |   |  |
| EXE          | CUTIVE SU        | MMARY:                                                         |                                            |                         |                               |                                                                          |   |  |
| Build<br>The | ding #1 (betw    | een Kilwins and V                                              | intage 53).                                |                         |                               | siness to be located in First Stree through the letters) and halo-lit (b |   |  |