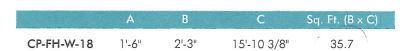

## Face-Lit / Halo Lit Channel **Letterset - White Faces**

3M #7725-12 Black Opaque Vinyl applied 1st surface

## Color Specifications

Letter Face: 3/16" #7328 white acrylic

Logo Face: 3/16" #7328 white acrylic

3M #7725-12 Black Opaque Vinyl

(1st surface)

Returns: .040" pre-coated white aluminum coil

Trim Cap: 1" Jewelite Black