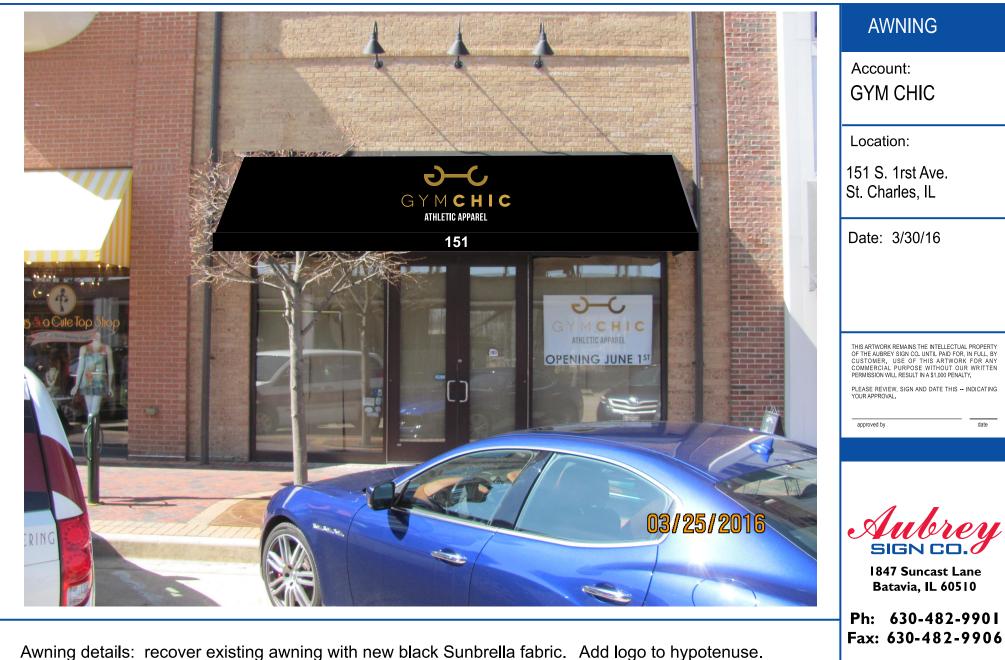

| SINCE 1834 |                 | HISTORIC PRESERVATION COMMISSION<br>AGENDA ITEM EXECUTIVE SUMMARY |                                                                                 |                               |                         |                   |   |
|------------|-----------------|-------------------------------------------------------------------|---------------------------------------------------------------------------------|-------------------------------|-------------------------|-------------------|---|
|            |                 | Agenda Item<br>Title/Address:                                     | COA: 151 S. 1 <sup>st</sup> St.   Recover awning and add sign   Aubrey Sign Co. |                               |                         |                   |   |
|            |                 | Proposal:                                                         |                                                                                 |                               |                         |                   |   |
|            |                 | Petitioner:                                                       |                                                                                 |                               |                         |                   |   |
|            |                 | Please check appropriate box (x)                                  |                                                                                 |                               |                         |                   |   |
| PUBI       |                 | PUBLIC HI                                                         | EARING                                                                          |                               |                         | MEETING<br>4/6/16 | X |
| AGI        | ENDA ITEM       | CATEGORY:                                                         |                                                                                 |                               |                         |                   |   |
| Х          | Certificate     | of Appropriateness                                                | (COA)                                                                           | ]                             | Façade Improvement Plan |                   |   |
|            | Preliminary     | Review                                                            |                                                                                 | Landmark/District Designation |                         |                   |   |
|            | Discussion Item |                                                                   |                                                                                 | Commission Business           |                         |                   |   |
| ATT        | ACHMENT         | 'S:                                                               |                                                                                 |                               |                         |                   |   |
| Awn        | ing rendering   | 5                                                                 |                                                                                 |                               |                         |                   |   |
| EXE        | CUTIVE SU       | J <b>MMARY:</b>                                                   |                                                                                 |                               |                         |                   |   |
| -          |                 | ering of the existing                                             |                                                                                 | e with n                      | ew                      | Sunbrella fabric. |   |
| REC        | COMMENDA        | ATION / SUGGES                                                    | STED ACTIO                                                                      | N:                            |                         |                   |   |
| Prov       | ide feedback    | and recommendation                                                | one on approva                                                                  | al of the                     | CO                      | ٨                 |   |

Provide feedback and recommendations on approval of the COA.

Dimensions: 54" H x 224" W x 36" Proj. w/10" fixed valance. Graphic area 26" H x 50" W = 9 sq. ft.

www.aubreysigns.com

Email: mike@aubreysigns.com

Special Notes: Storefront = 20 ft. wide.

Allowable sign limit:

Type of Illumination: External (above, existing).