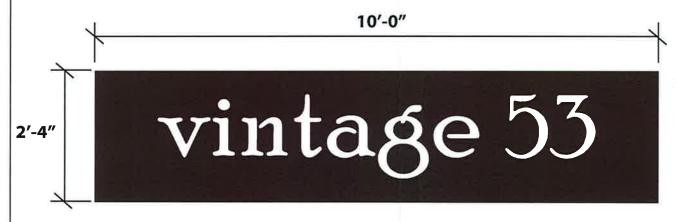

## -INSTALLATION OF INTERNALLY-ILLUMINATED, HALO-LIT SIGN PANEL W/ ROUTED FACE

## TYPICAL INTERNALLY-ILLUMINATED HALO LIT ROUTED SIGN PANEL

-NON CORROSIVE FASTENERS
WITH 2" SPACERS
3/8"THREADED ROD
THRUBOLTED W/ FENDER &
LOCK WASHERS AND NUTS

ROUTED 1/8"
ALUMINUM (PAINTED,)

COPY TO BE ROUTED
OUT (NEGATIVE).

FACADE WALL

POWER SUPPLY BOX
MAIN POWER
USTED
GFI PROTECTED
LED POWER SUPPLY

NOTE: 1 1/2" PANEL DEPTH, SPACED 2" OFF WALL (3 1/2" OVERALL DEPTH)

1120 N. Ridge Ave. Lombard, IL 60148 Phone: (630) 656-1085 Fax: (630) 656-1088

Phone: (630) 656-1085 Fax: (630) 656-1088 Email: cnpermits@gmail.com Client Name: Vintage 53

Location: 162 First St.

St. Charles, IL 60174

Start Date: 09/27/16

Drawn By: Marcin Wolak

Job#: N/A

Drawing#: N/A