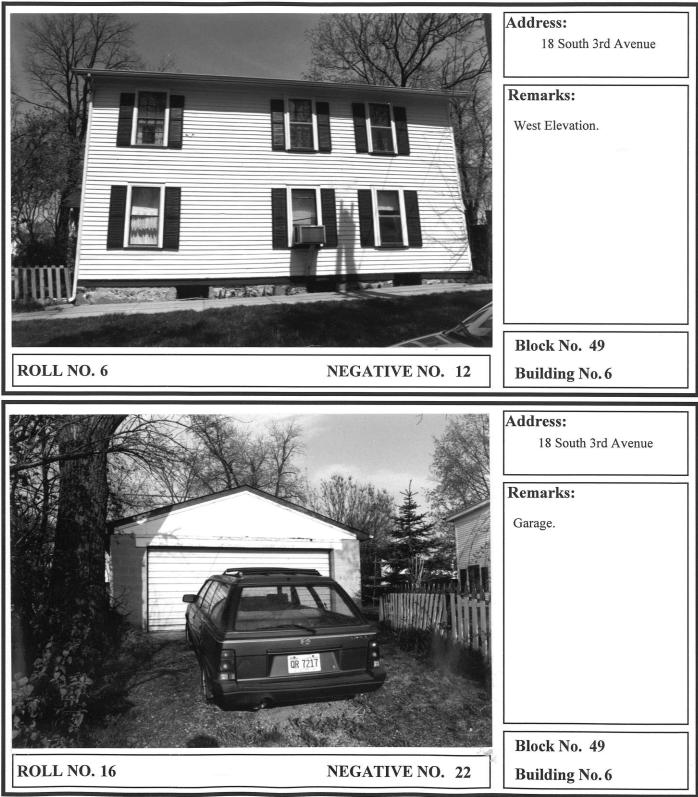

#### DIXON ASSOCIATES / ARCHITECTS

| ARCHITECTURAL I                                                                                                                                                                                                                                    | NTE         | GRI | ГΥ | BUILDING CONDITION                                                                                                                                                                                                                                                                                                                       |
|----------------------------------------------------------------------------------------------------------------------------------------------------------------------------------------------------------------------------------------------------|-------------|-----|----|------------------------------------------------------------------------------------------------------------------------------------------------------------------------------------------------------------------------------------------------------------------------------------------------------------------------------------------|
|                                                                                                                                                                                                                                                    | 1           | 2   | 3  | Excellent: Well-maintained                                                                                                                                                                                                                                                                                                               |
| Unaltered                                                                                                                                                                                                                                          |             |     |    | Good: Minor maintenance needed                                                                                                                                                                                                                                                                                                           |
| Minor Alteration                                                                                                                                                                                                                                   | $\boxtimes$ |     |    | ☐ Fair: Major repairs needed                                                                                                                                                                                                                                                                                                             |
| □ Major Alteration                                                                                                                                                                                                                                 |             |     |    | □ Poor: Deteriorated                                                                                                                                                                                                                                                                                                                     |
| <ul> <li>Additions         <ul> <li>Sensitive to original</li> <li>Insensitive to original</li> <li>first floor; 2: upper floors</li> </ul> </li> <li>ARCHITECTURAL SIGN         <ul> <li>Significant</li> <li>Contributing</li> </ul> </li> </ul> | ; 3: roc    |     |    | ARCHITECTURAL DESCRIPTION<br>Style: Greek Revival<br>Date of Construction: 1837<br>Source: St. Charles Historical Museum<br>Features:<br>Cross gable two story wood frame house with front gable<br>porch at entry. Six over six windows at second floor, one<br>over one at first floor. Bay window at first floor of north<br>section. |
| □ Non-Contributing                                                                                                                                                                                                                                 |             |     |    |                                                                                                                                                                                                                                                                                                                                          |
|                                                                                                                                                                                                                                                    |             |     |    | Address:   18 South 3rd Avenue   Representation in   Existing Surveys:   Federal   State   County   Local   Block No. 49 Building No. 6 SURVEY DATE:                                                                                                                                                                                     |