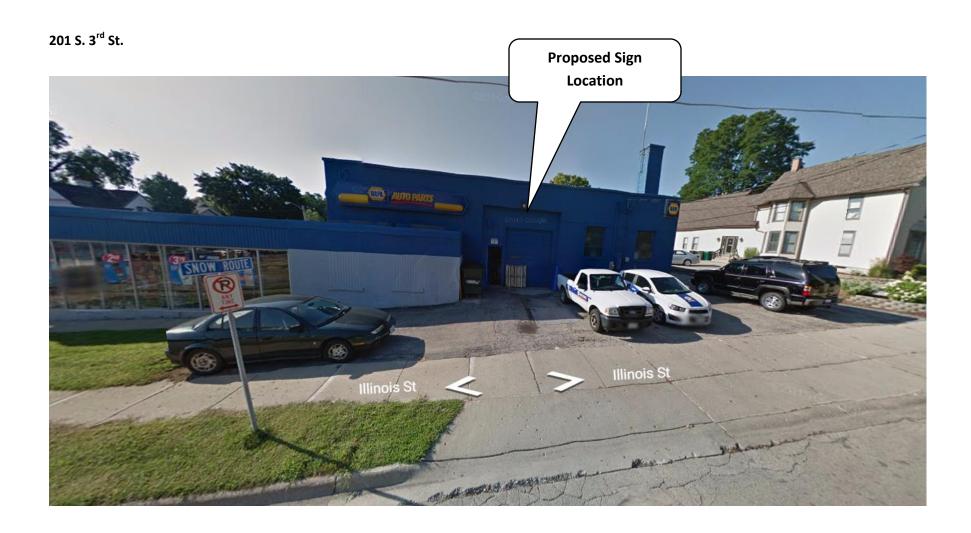

|                        |                            | HISTORIC PRESERVATION COMMISSION AGENDA ITEM EXECUTIVE SUMMARY |                                 |                     |                               |                                 |        |  |  |  |  |
|------------------------|----------------------------|----------------------------------------------------------------|---------------------------------|---------------------|-------------------------------|---------------------------------|--------|--|--|--|--|
| ST. CHARLES SINCE 1834 |                            | Agenda Item<br>Title/Address:                                  | COA: 201 S. 3 <sup>rd</sup> St. |                     |                               |                                 |        |  |  |  |  |
|                        |                            | Proposal:                                                      | Sign Brian McCarthy             |                     |                               |                                 |        |  |  |  |  |
|                        |                            | <b>Petitioner:</b>                                             |                                 |                     |                               |                                 |        |  |  |  |  |
|                        |                            | Please check app                                               | propriate box                   | x (x)               |                               |                                 |        |  |  |  |  |
| PUBLIC HI              |                            | EARING                                                         |                                 |                     | MEETING<br>5/18/16            | X                               |        |  |  |  |  |
| AGE                    | NDA ITEM                   | CATEGORY:                                                      |                                 |                     |                               |                                 |        |  |  |  |  |
| X                      | Certificate of             | of Appropriateness                                             | (COA)                           | F                   | Façade Improvement Plan       |                                 |        |  |  |  |  |
|                        | Preliminary                | Review                                                         |                                 | L                   | Landmark/District Designation |                                 |        |  |  |  |  |
|                        | Discussion                 |                                                                | C                               | Commission Business |                               |                                 |        |  |  |  |  |
| ATT                    | ACHMENT                    | S:                                                             |                                 |                     |                               |                                 |        |  |  |  |  |
|                        | rendering<br>tview of sign | location                                                       |                                 |                     |                               |                                 |        |  |  |  |  |
| EXE                    | CUTIVE SU                  | MMARY:                                                         |                                 |                     |                               |                                 |        |  |  |  |  |
| -                      |                            | for EP3 Motorspor                                              | -                               |                     |                               | warehouse garage door on Illino | is St. |  |  |  |  |
|                        |                            |                                                                |                                 |                     |                               |                                 |        |  |  |  |  |

## BMW SERVICE & REPAIR

EP3 MOTORSPORT INC. (224)523-6102

Sign will be 9ft wide x 2.5ft high Material used- Vinyl banner secured to ply wood and nicely framed. Face of banner will be cover by a sheet of plexiglass.