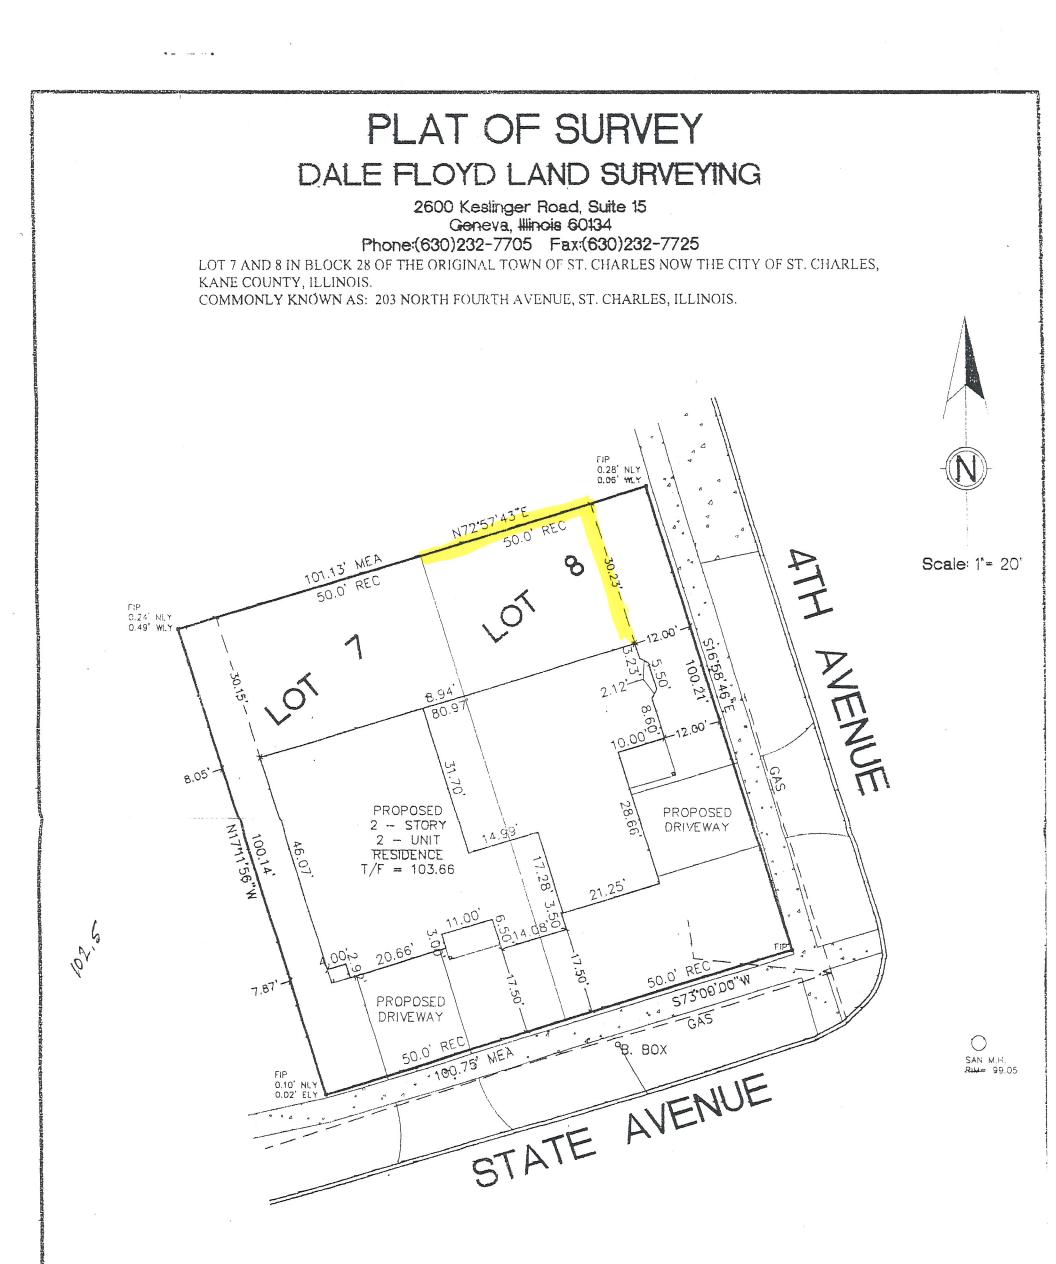

| SINCE 1834 |                      | HISTORIC PRESERVATION COMMISSION<br>Agenda Item Executive Summary |                                                               |                               |                         |                                   |   |
|------------|----------------------|-------------------------------------------------------------------|---------------------------------------------------------------|-------------------------------|-------------------------|-----------------------------------|---|
|            |                      | Agenda Item<br>Title/Address:                                     | COA: 203 N. 4 <sup>th</sup> Ave.<br>Fence<br>Kristin Kotsakis |                               |                         |                                   |   |
|            |                      | Proposal:                                                         |                                                               |                               |                         |                                   |   |
|            |                      | Petitioner:                                                       |                                                               |                               |                         |                                   |   |
|            |                      | Please check ap                                                   | propriate bo                                                  | x (x)                         |                         |                                   |   |
|            |                      | PUBLIC HI                                                         | EARING                                                        |                               |                         | MEETING<br>5/16/18                | X |
| AGE        | NDA ITEM             | CATEGORY:                                                         |                                                               |                               |                         |                                   |   |
| Х          | Certificate of       | Certificate of Appropriateness (COA<br>Preliminary Review         |                                                               | ]                             | Façade Improvement Plan |                                   |   |
|            | Preliminary          |                                                                   |                                                               | Landmark/District Designation |                         |                                   |   |
|            | Discussion           | Item                                                              |                                                               | (                             | Commission Business     |                                   |   |
| ATT        | ACHMENT              | S:                                                                |                                                               |                               |                         |                                   |   |
|            | e Plans<br>of Survey |                                                                   |                                                               |                               |                         |                                   |   |
|            | CUTIVE SU            | MMARV                                                             |                                                               |                               |                         |                                   |   |
| Propo      | osed is a 4 ft.      | high, black alumin                                                | um fence alo                                                  | ong a port                    | ion                     | of the front yard and side yards. |   |
| REC        | OMMENDA              | TION / SUGGES                                                     | STED ACTI                                                     | ON:                           |                         |                                   |   |
| Provi      | ide feedback a       | and recommendation                                                | ons on approv                                                 | val of the                    | CO.                     | А.                                |   |