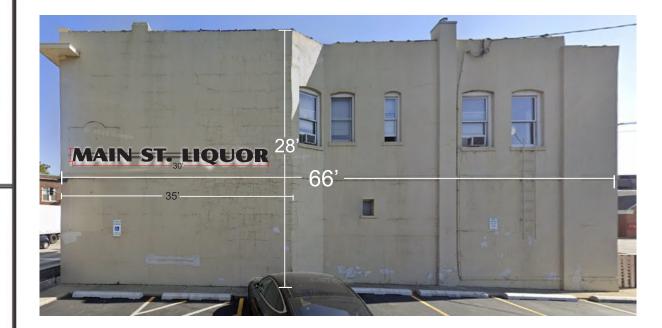

- Proposed is to install one wall sign
- Wall sign is illuminated channel letters
- The 6-vinyl graphics are not considered window signs. They will need to be moved to the lower window to be considered window signs. This will mean other signage on the window will need to be removed to meet the 50% window coverage requirement.

# Install new MAIN ST. LIQUOR

individual channel letters BLACK face, mounted to raceway. white light reflecting towards the wall