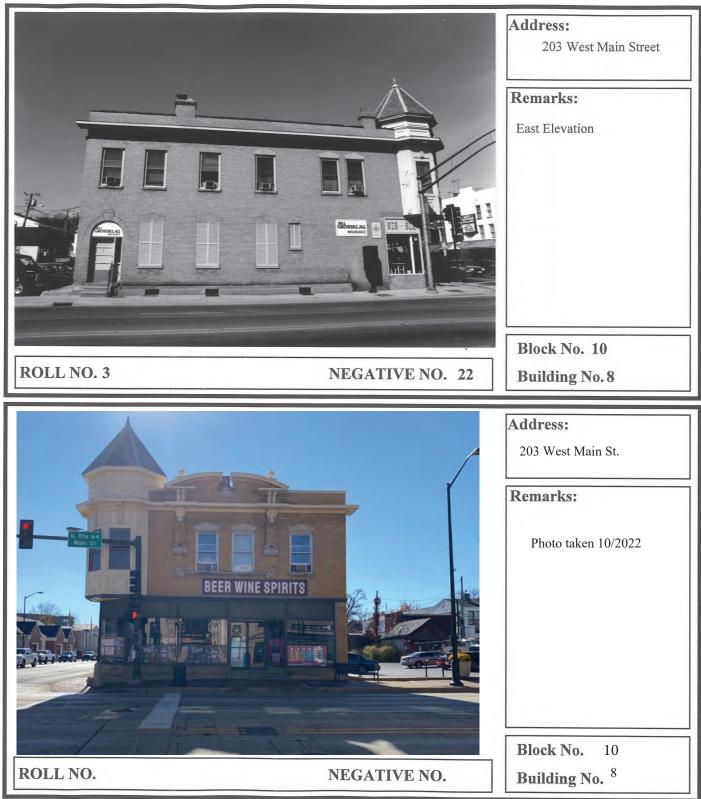

#### DIXON ASSOCIATES / ARCHITECTS

| ARCHITECTURAL I                                                                                                                                                                                                                                                                   | NTE             | GRI | TY | BUILDING CONDITION                                                                                                                                                                                                                                                            |  |  |  |
|-----------------------------------------------------------------------------------------------------------------------------------------------------------------------------------------------------------------------------------------------------------------------------------|-----------------|-----|----|-------------------------------------------------------------------------------------------------------------------------------------------------------------------------------------------------------------------------------------------------------------------------------|--|--|--|
|                                                                                                                                                                                                                                                                                   | 1               | 2   | 3  | Excellent: Well-maintained                                                                                                                                                                                                                                                    |  |  |  |
| □ Unaltered □                                                                                                                                                                                                                                                                     |                 |     |    | Good: Minor maintenance needed                                                                                                                                                                                                                                                |  |  |  |
| ☐ Minor Alteration [                                                                                                                                                                                                                                                              |                 |     |    | Fair: Major repairs needed                                                                                                                                                                                                                                                    |  |  |  |
| ⊠ Major Alteration                                                                                                                                                                                                                                                                | $\boxtimes$     |     |    | Poor: Deteriorated                                                                                                                                                                                                                                                            |  |  |  |
| <ul> <li>☐ Additions         <ul> <li>Sensitive to original</li> <li>Insensitive to original</li> <li>1: first floor; 2: upper floors</li> </ul> </li> <li>ARCHITECTURAL SIGN         <ul> <li>Aignificant</li> <li>Contributing</li> <li>Non-Contributing</li> </ul> </li> </ul> | l □<br>; 3: roo |     |    | ARCHITECTURAL DESCRIPTION<br>Style: Queen Anne- Neo Classical<br>Date of Construction: 1900-1920<br>Source: A Field Guide to American Architecture<br>Features:<br>Two story brick structure with stone accents.<br>Predominant turret with conical roof at northeast corner. |  |  |  |
|                                                                                                                                                                                                                                                                                   |                 |     |    | Address:<br>203 West Main Street<br>Representation in<br>Existing Surveys:<br>Federal<br>State<br>County<br>Local<br>Block No. 10                                                                                                                                             |  |  |  |
|                                                                                                                                                                                                                                                                                   |                 |     |    | Block No. 10<br>Building No. 8<br>SURVEY DATE:                                                                                                                                                                                                                                |  |  |  |