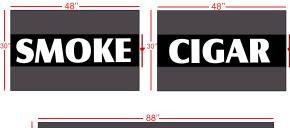

# Install new MAIN ST. LIQUOR

individual channel letters BLACK face, mounted to raceway. white light reflecting towards the wall

#### connected to existing 120vt from previous sign

Illuminated box to be built as a letter, with aluminum return, trim cap and face.

NOTE: Photo for representational purposes only. Signs are not to scale and may appear larger or smaller than shown.

WINDOW

## Acrylic Black 1' H Vinyl White

LIQUOR