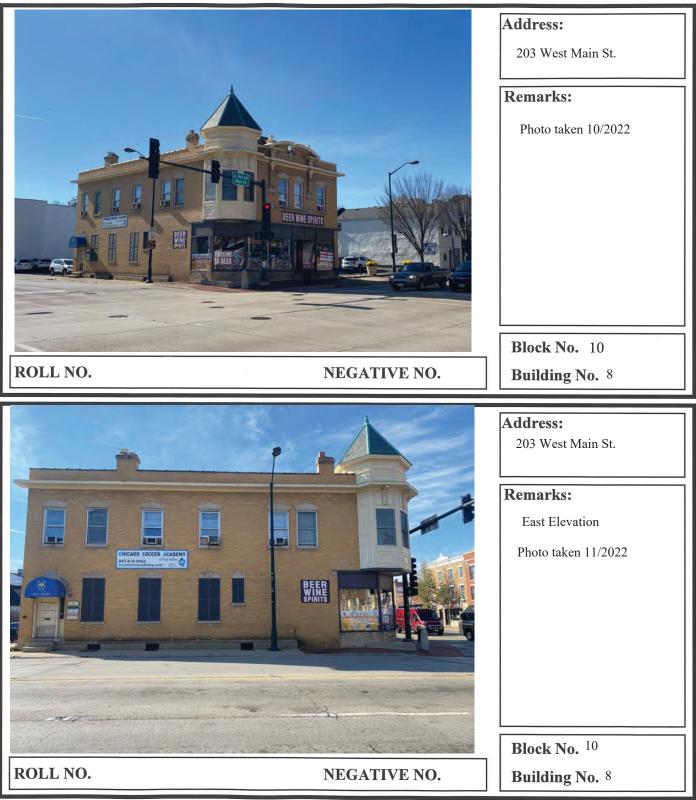

## ARCHITECTURAL SURVEY ST. CHARLES CENTRAL DISTRICT ST. CHARLES, ILLINOIS

ST. CHARLES HISTORIC PRESERVATION COMMISSION

#### DIXON ASSOCIATES / ARCHITECTS

| ARCHITECTURAL I                                                                                                                                                                                                                                                                   | NTE             | GRI | TY | BUILDING CONDITION                                                                                                                                                                                                                                                            |  |  |  |
|-----------------------------------------------------------------------------------------------------------------------------------------------------------------------------------------------------------------------------------------------------------------------------------|-----------------|-----|----|-------------------------------------------------------------------------------------------------------------------------------------------------------------------------------------------------------------------------------------------------------------------------------|--|--|--|
|                                                                                                                                                                                                                                                                                   | 1               | 2   | 3  | Excellent: Well-maintained                                                                                                                                                                                                                                                    |  |  |  |
| □ Unaltered □                                                                                                                                                                                                                                                                     |                 |     |    | Good: Minor maintenance needed                                                                                                                                                                                                                                                |  |  |  |
| ☐ Minor Alteration [                                                                                                                                                                                                                                                              |                 |     |    | Fair: Major repairs needed                                                                                                                                                                                                                                                    |  |  |  |
| ⊠ Major Alteration                                                                                                                                                                                                                                                                | $\boxtimes$     |     |    | Poor: Deteriorated                                                                                                                                                                                                                                                            |  |  |  |
| <ul> <li>☐ Additions         <ul> <li>Sensitive to original</li> <li>Insensitive to original</li> <li>1: first floor; 2: upper floors</li> </ul> </li> <li>ARCHITECTURAL SIGN         <ul> <li>Aignificant</li> <li>Contributing</li> <li>Non-Contributing</li> </ul> </li> </ul> | l □<br>; 3: roo |     |    | ARCHITECTURAL DESCRIPTION<br>Style: Queen Anne- Neo Classical<br>Date of Construction: 1900-1920<br>Source: A Field Guide to American Architecture<br>Features:<br>Two story brick structure with stone accents.<br>Predominant turret with conical roof at northeast corner. |  |  |  |
|                                                                                                                                                                                                                                                                                   |                 |     |    | Address:<br>203 West Main Street<br>Representation in<br>Existing Surveys:<br>Federal<br>State<br>County<br>Local<br>Block No. 10                                                                                                                                             |  |  |  |
|                                                                                                                                                                                                                                                                                   |                 |     |    | Block No. 10<br>Building No. 8<br>SURVEY DATE:                                                                                                                                                                                                                                |  |  |  |