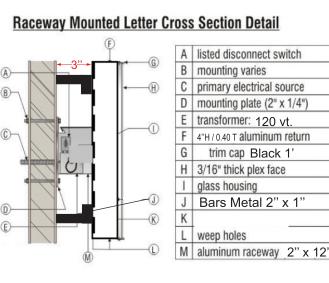

# Install new MAIN ST. LIQUOR

individual channel letters BLACK face, mounted to raceway. white light reflecting towards the wall

#### connected to existing 120vt from previous sign

Illuminated box to be built as a letter, with aluminum return, trim cap and face.

NOTE: Photo for representational purposes only. Signs are not to scale and may appear larger or smaller than shown.