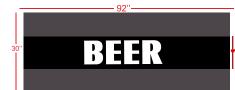

# Install new MAIN ST. LIQUOR

individual channel letters BLACK face, mounted to raceway. white light reflecting towards the wall

#### connected to existing 120vt from previous sign

Illuminated box to be built as a letter, with aluminum return, trim cap and face.

NOTE: Photo for representational purposes only. Signs are not to scale and may appear larger or smaller than shown.