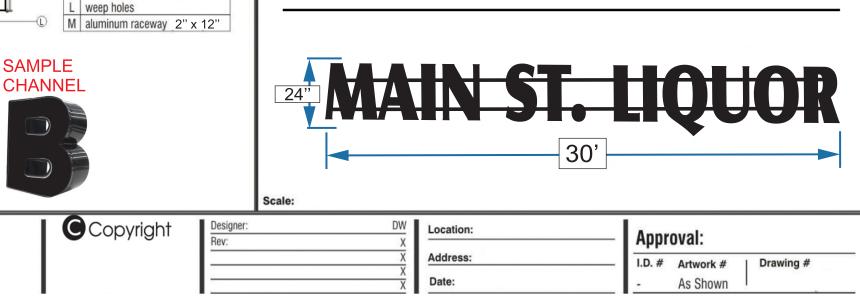

# Install new MAIN ST. LIQUOR

individual channel letters BLACK face, mounted to raceway. white light reflecting towards the wall

#### connected to existing 120vt from previous sign

Illuminated box to be built as a letter, with aluminum return, trim cap and face.

NOTE: Photo for representational purposes only. Signs are not to scale and may appear larger or smaller than shown.