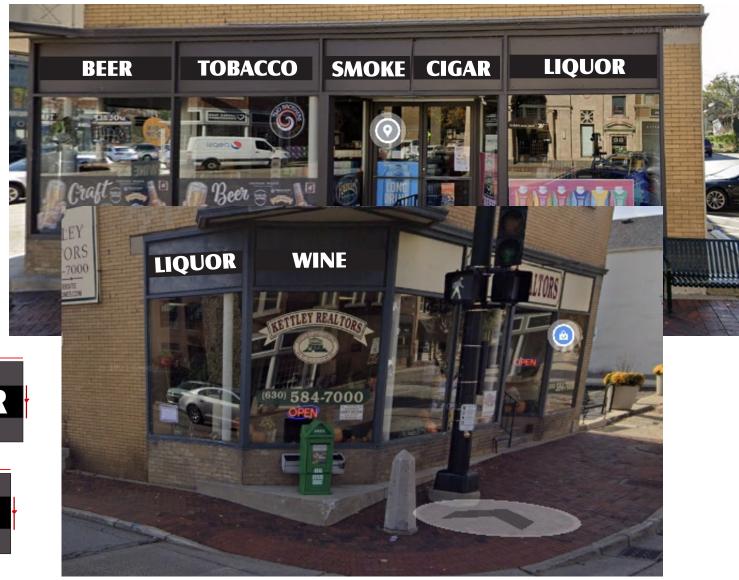

- Proposed is to install one wall sign
- Wall sign is illuminated channel letters
- The 6-vinyl graphics are not considered window signs. They will need to be moved to the lower window to be considered window signs. This will mean other signage on the window will need to be removed to meet the 50% window coverage requirement.

# Install new MAIN ST. LIQUOR

individual channel letters BLACK face, mounted to raceway. white light reflecting towards the wall

#### connected to existing 120vt from previous sign

Illuminated box to be built as a letter, with aluminum return, trim cap and face.

NOTE: Photo for representational purposes only. Signs are not to scale and may appear larger or smaller than shown.