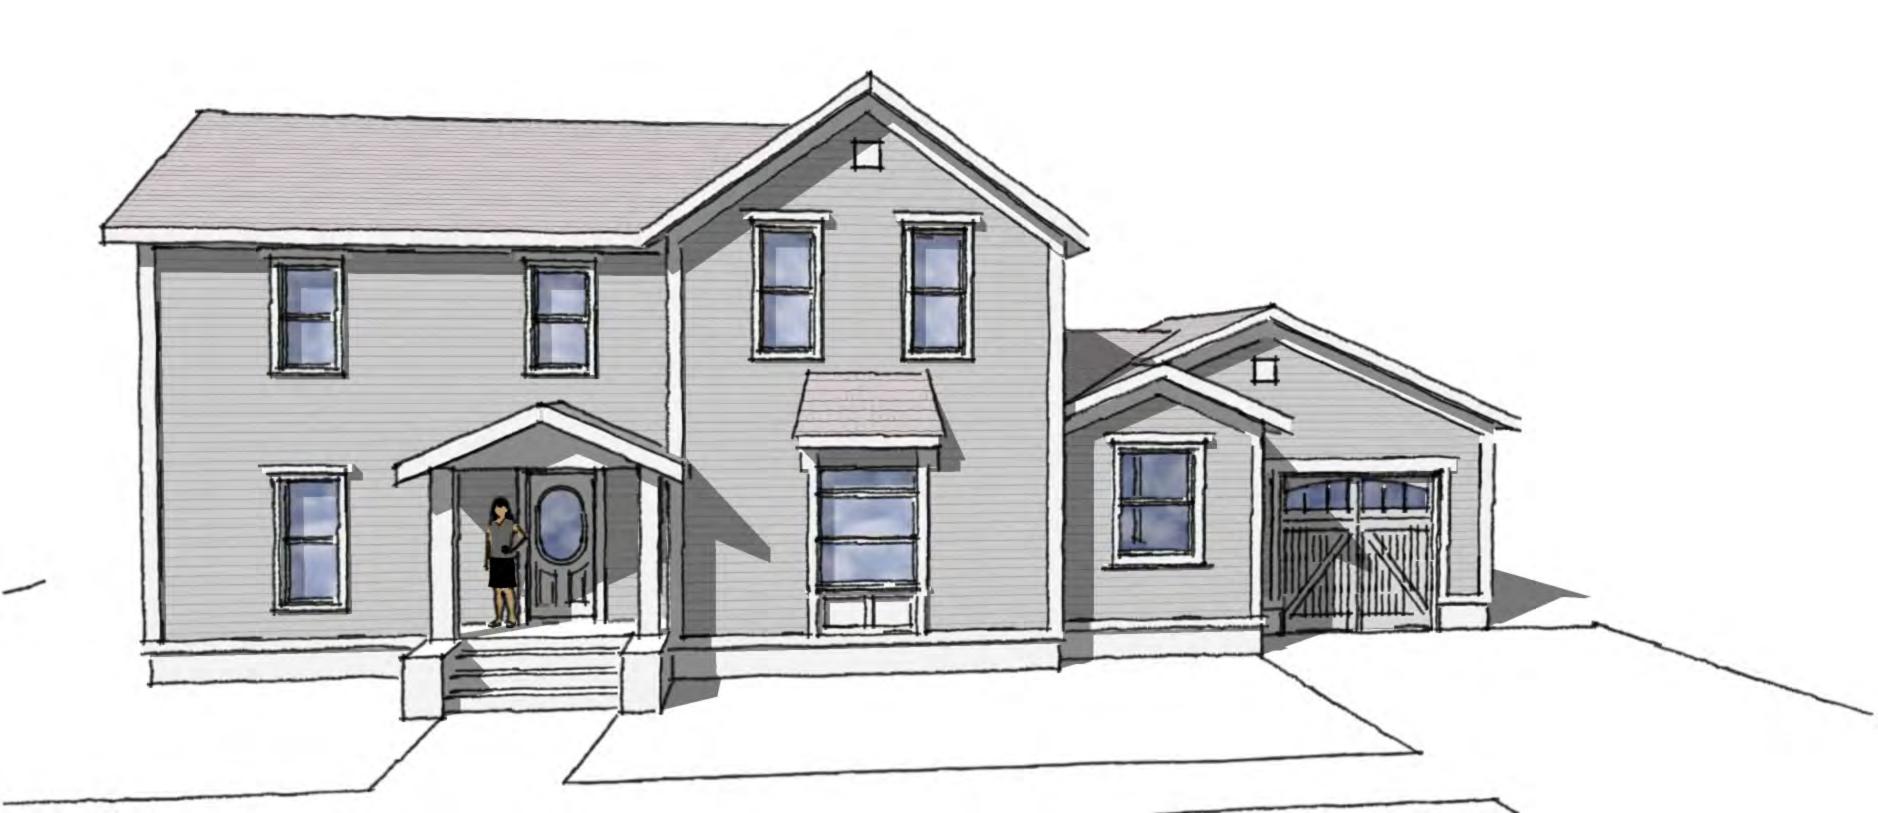

|             | A                  | Agenda Item        |                                                                               |             | ECUTIVE SUMMARY                                                                    |            |  |
|-------------|--------------------|--------------------|-------------------------------------------------------------------------------|-------------|------------------------------------------------------------------------------------|------------|--|
| ST. CHARLES |                    | Title/Address:     | COA: 21 S 4 <sup>th</sup> St   New addition and Garage   Tom & Jennifer Stras |             |                                                                                    |            |  |
|             |                    | Proposal:          |                                                                               |             |                                                                                    |            |  |
|             |                    | Petitioner:        |                                                                               |             |                                                                                    |            |  |
|             |                    | Please check app   | propriate box                                                                 | <b>(x)</b>  |                                                                                    |            |  |
|             |                    | PUBLIC HE          | EARING                                                                        |             | MEETING<br>10/3/18                                                                 | X          |  |
| AGE         | ENDA ITEM          | CATEGORY:          |                                                                               |             | •                                                                                  |            |  |
| Х           | Certificate        | of Appropriateness | Appropriateness (COA)                                                         |             | Façade Improvement Plan                                                            |            |  |
|             | Preliminary Review |                    |                                                                               | La          | Landmark/District Designation                                                      |            |  |
|             | Discussion         | Item               |                                                                               | Со          | mmission Business                                                                  |            |  |
| ATT         | ACHMENT            | 'S:                |                                                                               |             |                                                                                    |            |  |
| Appl        | lication           |                    |                                                                               |             |                                                                                    |            |  |
| Arch        | itectural Surv     | /ey                |                                                                               |             |                                                                                    |            |  |
| Site        | Plan               |                    |                                                                               |             |                                                                                    |            |  |
| New         | garage rende       | erings             |                                                                               |             |                                                                                    |            |  |
| Desi        | gn informatio      | on                 |                                                                               |             |                                                                                    |            |  |
| Pictu       | ares of current    | t home             |                                                                               |             |                                                                                    |            |  |
| EXE         | CUTIVE SU          | J <b>MMARY:</b>    |                                                                               |             |                                                                                    |            |  |
| a bec       | droom on the       |                    | second is the                                                                 | addition of | on to the second floor, to add<br>f a new two-car garage on the w<br>rinyl siding. | vest side. |  |
| This        |                    |                    | 9/19/18 meeti<br>anges to the ga                                              | -           | s tabled until the applicant cou                                                   | ld provid  |  |

### **Materials**

- Match existing architectural shingles for garage and addition.
- New 5" vinyl siding color to be determined.
- New vinyl double hung windows.
- Front door and overhang to remain the same.
- Remove existing fence. Existing fence is old and rotten sections have fallen down.
- Remove existing asphalt driveway and replace with sod and landscaping.
- Remove existing overhang to door entrance on Walnut replace with sod and landscaping.