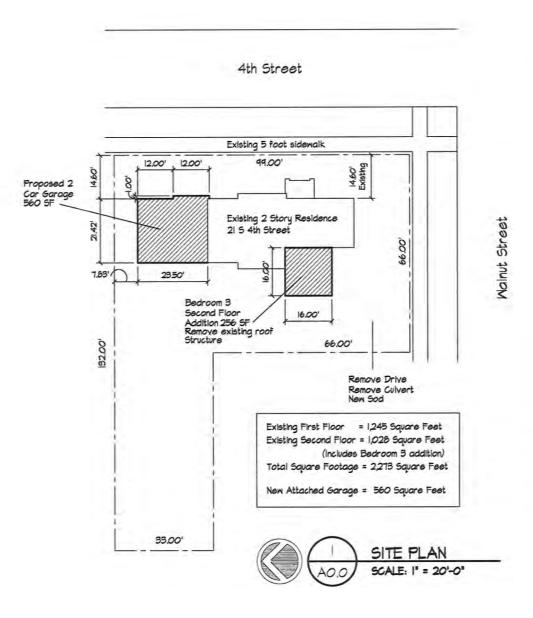

|             | A                  | Agenda Item        |                                                                               |             | ECUTIVE SUMMARY                                                                    |            |  |
|-------------|--------------------|--------------------|-------------------------------------------------------------------------------|-------------|------------------------------------------------------------------------------------|------------|--|
| ST. CHARLES |                    | Title/Address:     | COA: 21 S 4 <sup>th</sup> St   New addition and Garage   Tom & Jennifer Stras |             |                                                                                    |            |  |
|             |                    | Proposal:          |                                                                               |             |                                                                                    |            |  |
|             |                    | Petitioner:        |                                                                               |             |                                                                                    |            |  |
|             |                    | Please check app   | propriate box                                                                 | <b>(x)</b>  |                                                                                    |            |  |
|             |                    | PUBLIC HE          | EARING                                                                        |             | MEETING<br>10/3/18                                                                 | X          |  |
| AGE         | ENDA ITEM          | CATEGORY:          |                                                                               |             | •                                                                                  |            |  |
| Х           | Certificate        | of Appropriateness | Appropriateness (COA)                                                         |             | Façade Improvement Plan                                                            |            |  |
|             | Preliminary Review |                    |                                                                               | La          | Landmark/District Designation                                                      |            |  |
|             | Discussion         | Item               |                                                                               | Со          | mmission Business                                                                  |            |  |
| ATT         | ACHMENT            | 'S:                |                                                                               |             |                                                                                    |            |  |
| Appl        | lication           |                    |                                                                               |             |                                                                                    |            |  |
| Arch        | itectural Surv     | /ey                |                                                                               |             |                                                                                    |            |  |
| Site        | Plan               |                    |                                                                               |             |                                                                                    |            |  |
| New         | garage rende       | erings             |                                                                               |             |                                                                                    |            |  |
| Desi        | gn informatio      | on                 |                                                                               |             |                                                                                    |            |  |
| Pictu       | ares of current    | t home             |                                                                               |             |                                                                                    |            |  |
| EXE         | CUTIVE SU          | J <b>MMARY:</b>    |                                                                               |             |                                                                                    |            |  |
| a bec       | droom on the       |                    | second is the                                                                 | addition of | on to the second floor, to add<br>f a new two-car garage on the w<br>rinyl siding. | vest side. |  |
| This        |                    |                    | 9/19/18 meeti<br>anges to the ga                                              | -           | s tabled until the applicant cou                                                   | ld provid  |  |

### **Materials**

- Match existing architectural shingles for garage and addition.
- New 5" vinyl siding color to be determined.
- New vinyl double hung windows.
- Front door and overhang to remain the same.
- Remove existing fence. Existing fence is old and rotten sections have fallen down.
- Remove existing asphalt driveway and replace with sod and landscaping.
- Remove existing overhang to door entrance on Walnut replace with sod and landscaping.