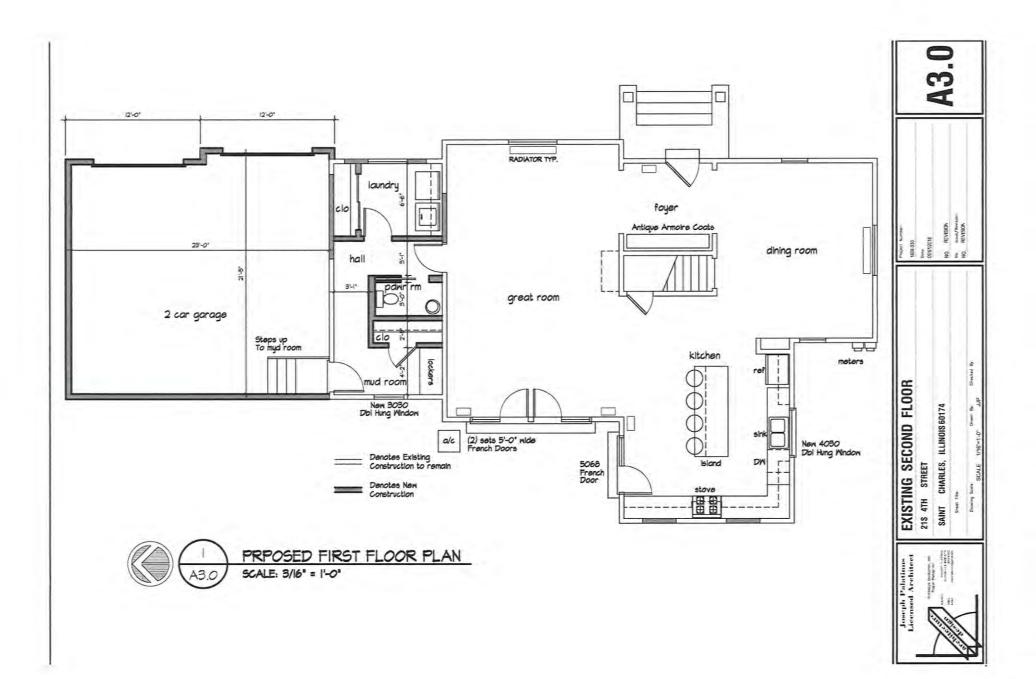

|             | A                  | Agenda Item        |                                                                               |             | ECUTIVE SUMMARY                                                                    |            |  |
|-------------|--------------------|--------------------|-------------------------------------------------------------------------------|-------------|------------------------------------------------------------------------------------|------------|--|
| ST. CHARLES |                    | Title/Address:     | COA: 21 S 4 <sup>th</sup> St   New addition and Garage   Tom & Jennifer Stras |             |                                                                                    |            |  |
|             |                    | Proposal:          |                                                                               |             |                                                                                    |            |  |
|             |                    | Petitioner:        |                                                                               |             |                                                                                    |            |  |
|             |                    | Please check app   | propriate box                                                                 | <b>(x)</b>  |                                                                                    |            |  |
|             |                    | PUBLIC HE          | EARING                                                                        |             | MEETING<br>10/3/18                                                                 | X          |  |
| AGE         | ENDA ITEM          | CATEGORY:          |                                                                               |             | •                                                                                  |            |  |
| Х           | Certificate        | of Appropriateness | Appropriateness (COA)                                                         |             | Façade Improvement Plan                                                            |            |  |
|             | Preliminary Review |                    |                                                                               | La          | Landmark/District Designation                                                      |            |  |
|             | Discussion         | Item               |                                                                               | Со          | mmission Business                                                                  |            |  |
| ATT         | ACHMENT            | 'S:                |                                                                               |             |                                                                                    |            |  |
| Appl        | lication           |                    |                                                                               |             |                                                                                    |            |  |
| Arch        | itectural Surv     | /ey                |                                                                               |             |                                                                                    |            |  |
| Site        | Plan               |                    |                                                                               |             |                                                                                    |            |  |
| New         | garage rende       | erings             |                                                                               |             |                                                                                    |            |  |
| Desi        | gn informatio      | on                 |                                                                               |             |                                                                                    |            |  |
| Pictu       | ares of current    | t home             |                                                                               |             |                                                                                    |            |  |
| EXE         | CUTIVE SU          | J <b>MMARY:</b>    |                                                                               |             |                                                                                    |            |  |
| a bec       | droom on the       |                    | second is the                                                                 | addition of | on to the second floor, to add<br>f a new two-car garage on the w<br>rinyl siding. | vest side. |  |
| This        |                    |                    | 9/19/18 meeti<br>anges to the ga                                              | -           | s tabled until the applicant cou                                                   | ld provid  |  |