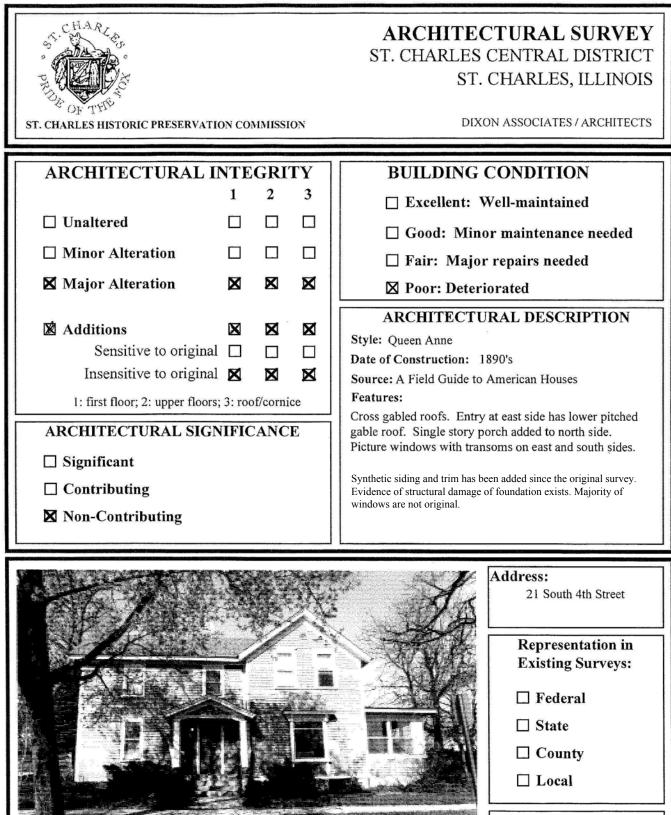

### ARCHITECTURAL SURVEY ST. CHARLES CENTRAL DISTRICT ST. CHARLES, ILLINOIS

ST. CHARLES HISTORIC PRESERVATION COMMISSION

#### DIXON ASSOCIATES / ARCHITECTS

#### CONTINUATION SHEET NO: 1

|            |                | Address:<br>21 South 4th Street<br>Remarks:<br>South Elevation |
|------------|----------------|----------------------------------------------------------------|
| ROLL NO. 2 | NEGATIVE NO. 2 | Block No. 8<br>Building No. 4                                  |
|            |                |                                                                |
|            |                | Address:                                                       |
|            |                | Address:<br>Remarks:                                           |
|            |                |                                                                |
|            |                |                                                                |
|            |                |                                                                |