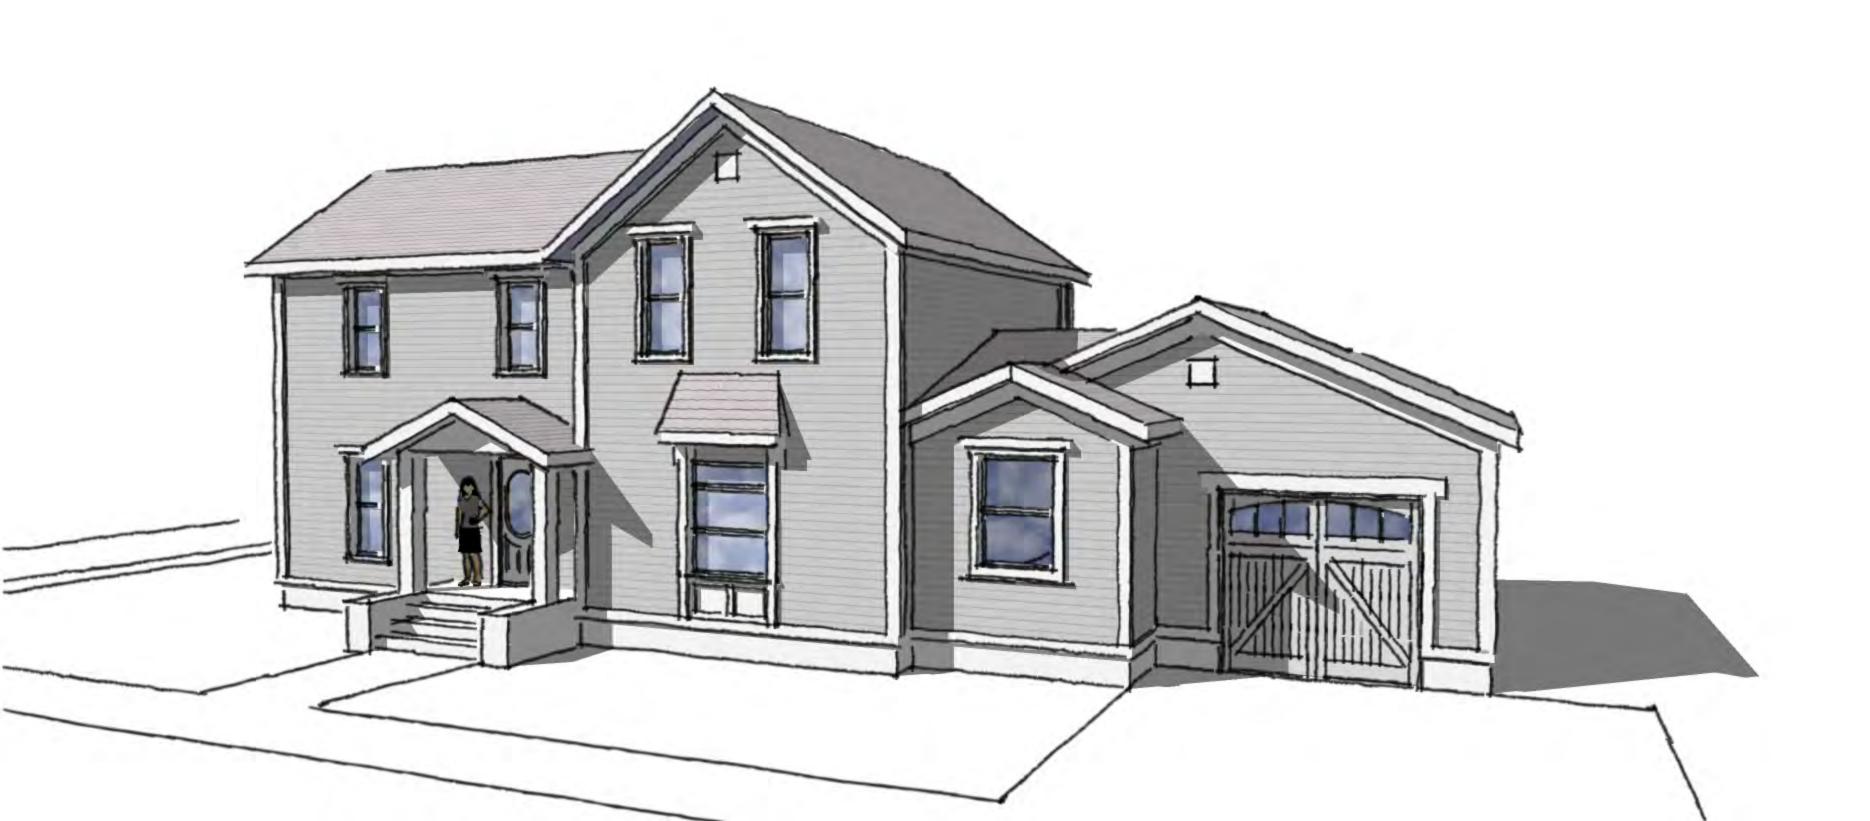

|             | A                  | Agenda Item        |                                                                               |             | ECUTIVE SUMMARY                                                                    |            |  |
|-------------|--------------------|--------------------|-------------------------------------------------------------------------------|-------------|------------------------------------------------------------------------------------|------------|--|
| ST. CHARLES |                    | Title/Address:     | COA: 21 S 4 <sup>th</sup> St   New addition and Garage   Tom & Jennifer Stras |             |                                                                                    |            |  |
|             |                    | Proposal:          |                                                                               |             |                                                                                    |            |  |
|             |                    | Petitioner:        |                                                                               |             |                                                                                    |            |  |
|             |                    | Please check app   | propriate box                                                                 | <b>(x)</b>  |                                                                                    |            |  |
|             |                    | PUBLIC HE          | EARING                                                                        |             | MEETING<br>10/3/18                                                                 | X          |  |
| AGE         | ENDA ITEM          | CATEGORY:          |                                                                               |             | •                                                                                  |            |  |
| Х           | Certificate        | of Appropriateness | Appropriateness (COA)                                                         |             | Façade Improvement Plan                                                            |            |  |
|             | Preliminary Review |                    |                                                                               | La          | Landmark/District Designation                                                      |            |  |
|             | Discussion         | Item               |                                                                               | Со          | mmission Business                                                                  |            |  |
| ATT         | ACHMENT            | 'S:                |                                                                               |             |                                                                                    |            |  |
| Appl        | lication           |                    |                                                                               |             |                                                                                    |            |  |
| Arch        | itectural Surv     | /ey                |                                                                               |             |                                                                                    |            |  |
| Site        | Plan               |                    |                                                                               |             |                                                                                    |            |  |
| New         | garage rende       | erings             |                                                                               |             |                                                                                    |            |  |
| Desi        | gn informatio      | on                 |                                                                               |             |                                                                                    |            |  |
| Pictu       | ares of current    | t home             |                                                                               |             |                                                                                    |            |  |
| EXE         | CUTIVE SU          | J <b>MMARY:</b>    |                                                                               |             |                                                                                    |            |  |
| a bec       | droom on the       |                    | second is the                                                                 | addition of | on to the second floor, to add<br>f a new two-car garage on the w<br>rinyl siding. | vest side. |  |
| This        |                    |                    | 9/19/18 meeti<br>anges to the ga                                              | -           | s tabled until the applicant cou                                                   | ld provid  |  |

### **Materials**

- Match existing architectural shingles for garage and addition.
- New 5" vinyl siding color to be determined.
- New vinyl double hung windows.
- Front door and overhang to remain the same.
- Remove existing fence. Existing fence is old and rotten sections have fallen down.
- Remove existing asphalt driveway and replace with sod and landscaping.
- Remove existing overhang to door entrance on Walnut replace with sod and landscaping.