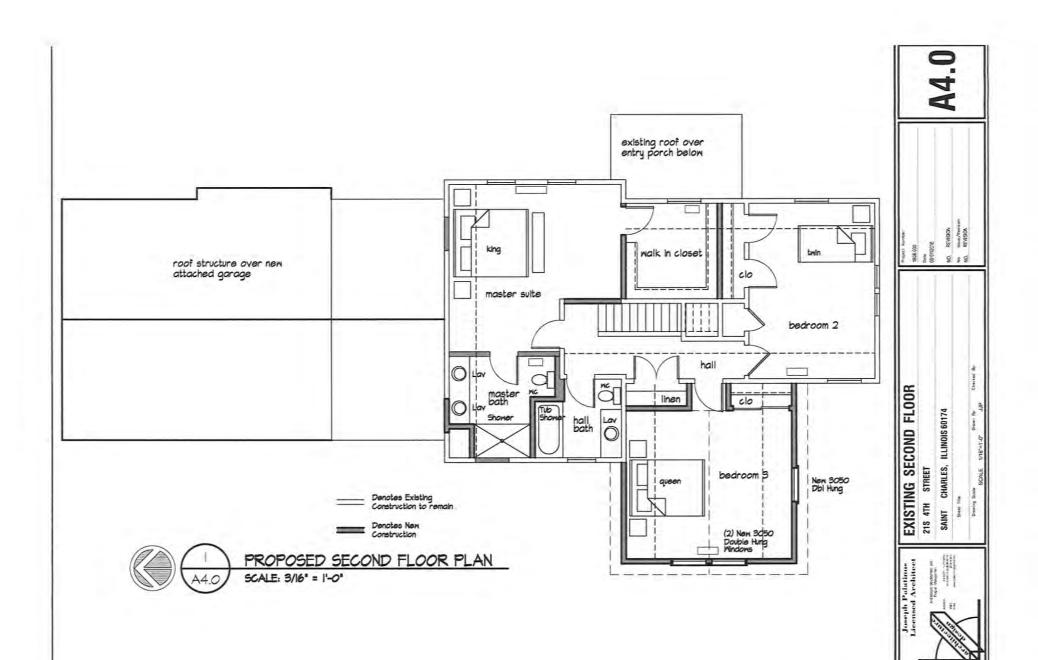

|             | A                  | Agenda Item        |                                                                               |             | ECUTIVE SUMMARY                                                                    |            |  |
|-------------|--------------------|--------------------|-------------------------------------------------------------------------------|-------------|------------------------------------------------------------------------------------|------------|--|
| ST. CHARLES |                    | Title/Address:     | COA: 21 S 4 <sup>th</sup> St   New addition and Garage   Tom & Jennifer Stras |             |                                                                                    |            |  |
|             |                    | Proposal:          |                                                                               |             |                                                                                    |            |  |
|             |                    | Petitioner:        |                                                                               |             |                                                                                    |            |  |
|             |                    | Please check app   | propriate box                                                                 | <b>(x)</b>  |                                                                                    |            |  |
|             |                    | PUBLIC HE          | EARING                                                                        |             | MEETING<br>10/3/18                                                                 | X          |  |
| AGE         | ENDA ITEM          | CATEGORY:          |                                                                               |             | •                                                                                  |            |  |
| Х           | Certificate        | of Appropriateness | Appropriateness (COA)                                                         |             | Façade Improvement Plan                                                            |            |  |
|             | Preliminary Review |                    |                                                                               | La          | Landmark/District Designation                                                      |            |  |
|             | Discussion         | Item               |                                                                               | Со          | mmission Business                                                                  |            |  |
| ATT         | ACHMENT            | 'S:                |                                                                               |             |                                                                                    |            |  |
| Appl        | lication           |                    |                                                                               |             |                                                                                    |            |  |
| Arch        | itectural Surv     | /ey                |                                                                               |             |                                                                                    |            |  |
| Site        | Plan               |                    |                                                                               |             |                                                                                    |            |  |
| New         | garage rende       | erings             |                                                                               |             |                                                                                    |            |  |
| Desi        | gn informatio      | on                 |                                                                               |             |                                                                                    |            |  |
| Pictu       | ares of current    | t home             |                                                                               |             |                                                                                    |            |  |
| EXE         | CUTIVE SU          | J <b>MMARY:</b>    |                                                                               |             |                                                                                    |            |  |
| a bec       | droom on the       |                    | second is the                                                                 | addition of | on to the second floor, to add<br>f a new two-car garage on the w<br>rinyl siding. | vest side. |  |
| This        |                    |                    | 9/19/18 meeti<br>anges to the ga                                              | -           | s tabled until the applicant cou                                                   | ld provid  |  |

### **Materials**

- Match existing architectural shingles for garage and addition.
- New 5" vinyl siding color to be determined.
- New vinyl double hung windows.
- Front door and overhang to remain the same.
- Remove existing fence. Existing fence is old and rotten sections have fallen down.
- Remove existing asphalt driveway and replace with sod and landscaping.
- Remove existing overhang to door entrance on Walnut replace with sod and landscaping.