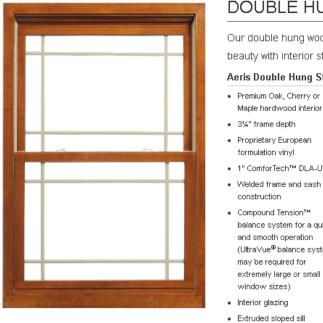

## DOUBLE HUNG

Our double hung wood-clad vinyl windows bring comfort and beauty with interior stain or paint.

Neopor<sup>®</sup> insulation

#### Aeris Double Hung Standard Features

- Premium Oak, Cherry or
  - Maple hardwood interior Dual weatherstripping
- 3¼" frame depth
- Proprietary European sweep locks and tilt latches formulation vinyl (Windows less than 24"
- Welded frame and sash construction
- balance system for a quiet fiberglass mask (0) (UtraVue® balance system may be some filter and the some filter an may be required for extremely large or small Jamb pocket color window sizes)
- Interior glazing
- options
- Wood lift at lock rail
- It ComforTech™ DLA-UV
   Ave a single passive
   DualTech sweep lock and low profile tilt latches) Compound Tension™
   Extruded aluminum full

Two integrated DualTech™

- fiberglass mesh (Screen
- coordinates with stain and paint colors
- See price list for additional

There will not be the grids inside the glass - they will be clear glass to match the rest of the one over one double hung windows.