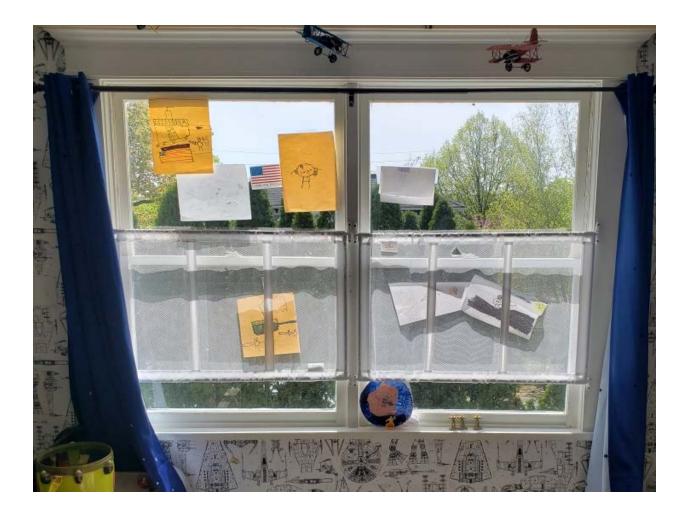

Two integrated DualTech™

- fiberglass mesh (Screen
- coordinates with stain and paint colors
- See price list for additional

There will not be the grids inside the glass - they will be clear glass to match the rest of the one over one double hung windows.

Current inside view (don't mind my kids' art work):

Outside view from the street (Chestnut Ave). Windows face the driveway, not the street: