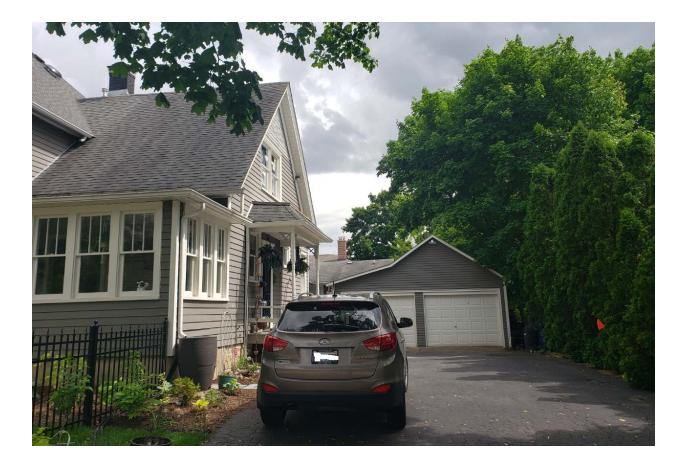

Current inside view (don't mind my kids' art work):

Outside view from the street (Chestnut Ave). Windows face the driveway, not the street: