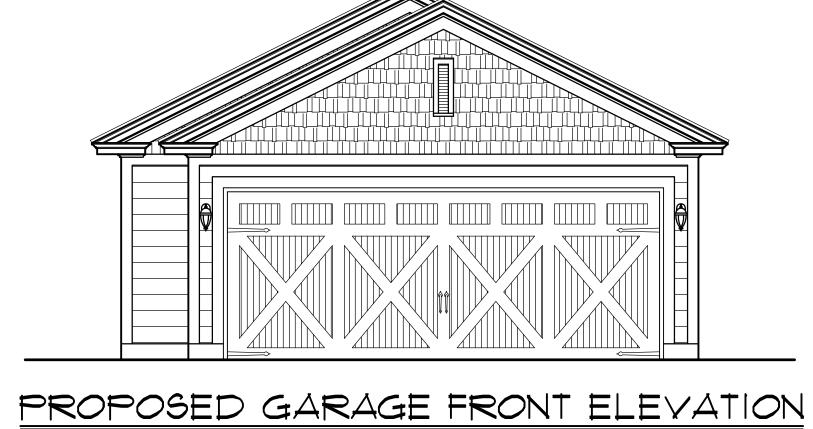

exterior siding and the addition of a front porch. The detached garage would be enlarged and resided to match the house.

The Commission previously provided preliminary feedback and was supportive of the project, noting that the style of the house is nondescript and that use of a Craftsman style is appropriate.

# EXISTING LEFT ELEVATION

SCALE: 1/4" = 1'-Ø"

| <u>EXISTING HOUSE</u> |  |  |
|-----------------------|--|--|
|                       |  |  |

SCALE: 1/4" = 1'-Ø"

SCALE: 1/4" = 1'-0"

PROPOSED GARAGE LEFT ELEVATION