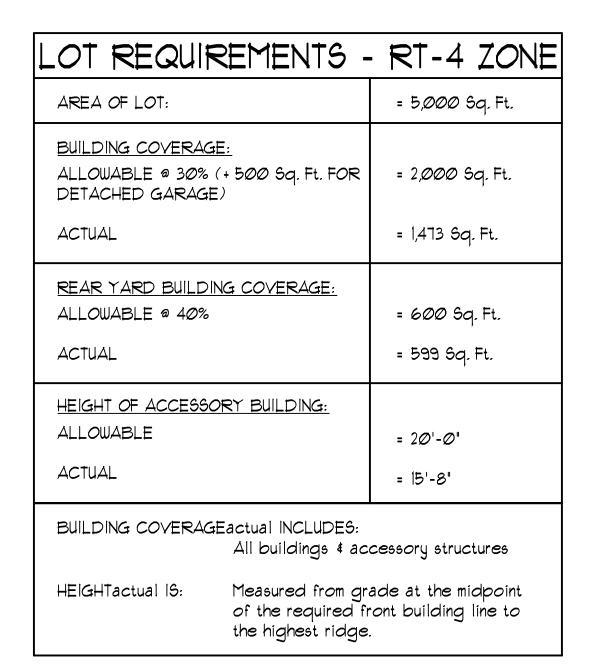

The applicant will need to provide information on the type of materials to be utilized.