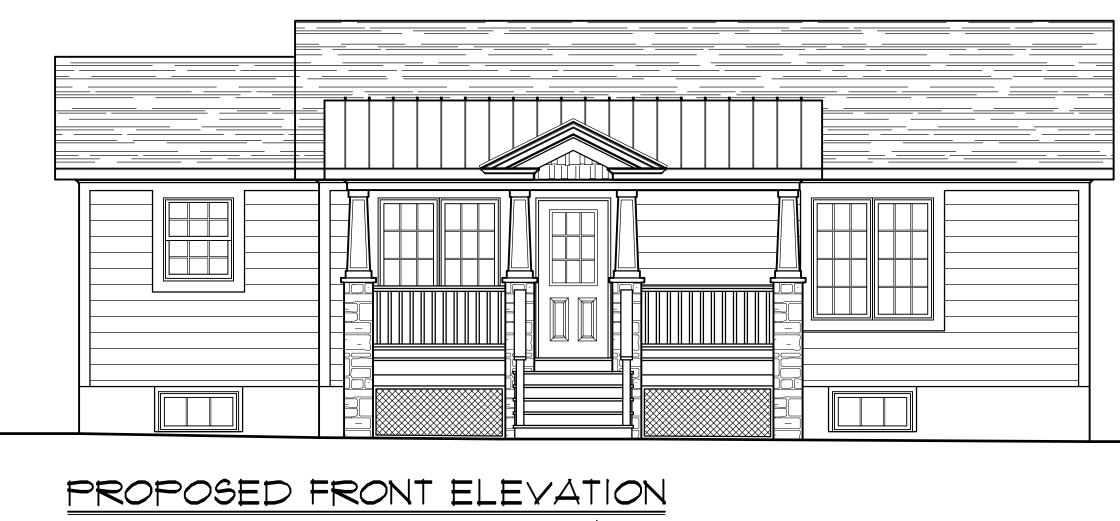

exterior siding and the addition of a front porch. The detached garage would be enlarged and resided to match the house.

The Commission previously provided preliminary feedback and was supportive of the project, noting that the style of the house is nondescript and that use of a Craftsman style is appropriate.

The applicant will need to provide information on the type of materials to be utilized.