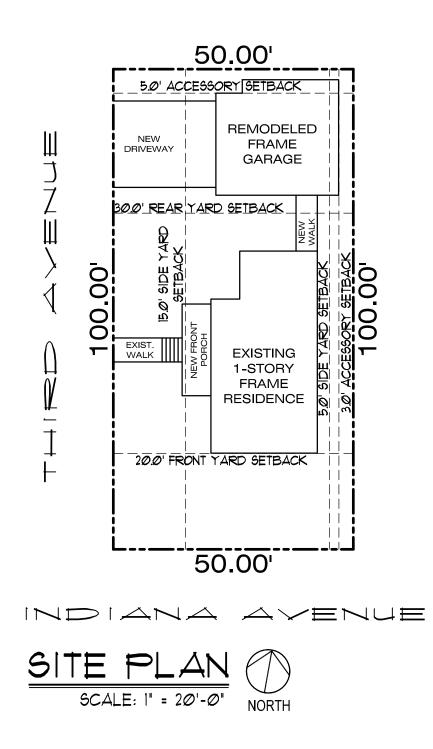

exterior siding and the addition of a front porch. The detached garage would be enlarged and resided to match the house.

The Commission previously provided preliminary feedback and was supportive of the project, noting that the style of the house is nondescript and that use of a Craftsman style is appropriate.

The applicant will need to provide information on the type of materials to be utilized.

### **RECOMMENDATION / SUGGESTED ACTION:**

Provide feedback and recommendations on approval of the COA.