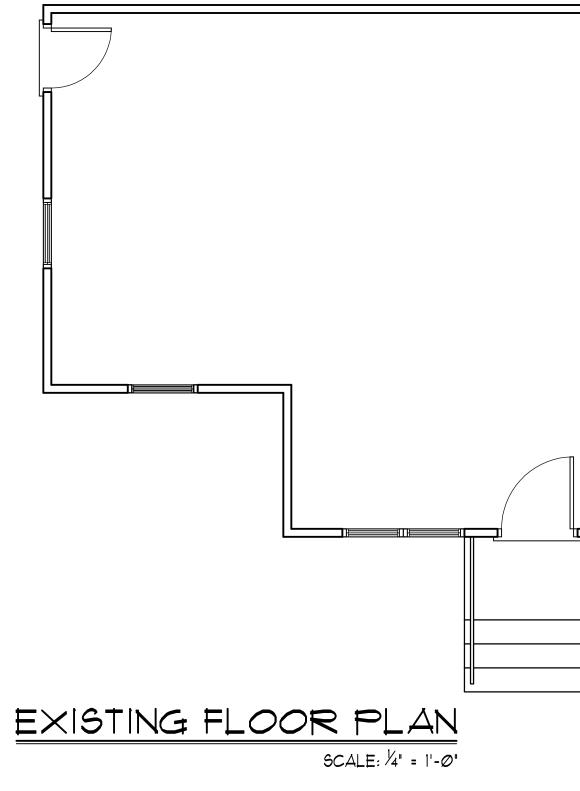

# EXISTING LEFT ELEVATION

SCALE: 1/4" = 1'-Ø"

| <u>EXISTING HOUSE</u> |  |  |
|-----------------------|--|--|
|                       |  |  |

SCALE: 1/4" = 1'-Ø"

SCALE: 1/4" = 1'-0"

PROPOSED GARAGE LEFT ELEVATION