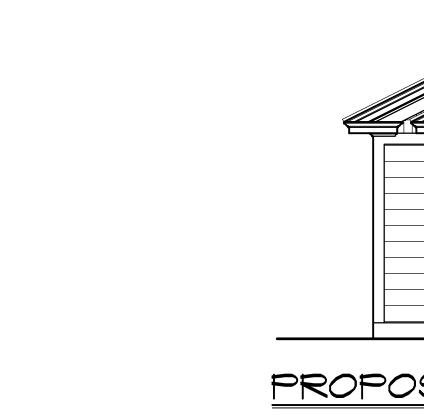

# EXISTING LEFT ELEVATION

SCALE: 1/4" = 1'-Ø"

| <u>EXISTING HOUSE</u> |  |  |
|-----------------------|--|--|
|                       |  |  |

SCALE: 1/4" = 1'-Ø"

SCALE: 1/4" = 1'-0"

PROPOSED GARAGE LEFT ELEVATION