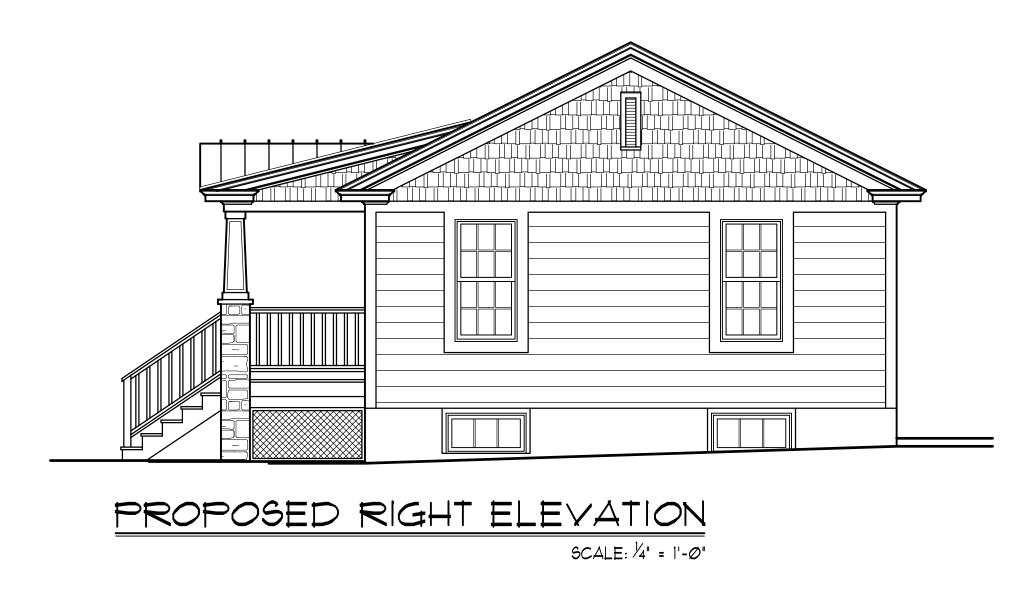

exterior siding and the addition of a front porch. The detached garage would be enlarged and resided to match the house.

The Commission previously provided preliminary feedback and was supportive of the project, noting that the style of the house is nondescript and that use of a Craftsman style is appropriate.

The applicant will need to provide information on the type of materials to be utilized.