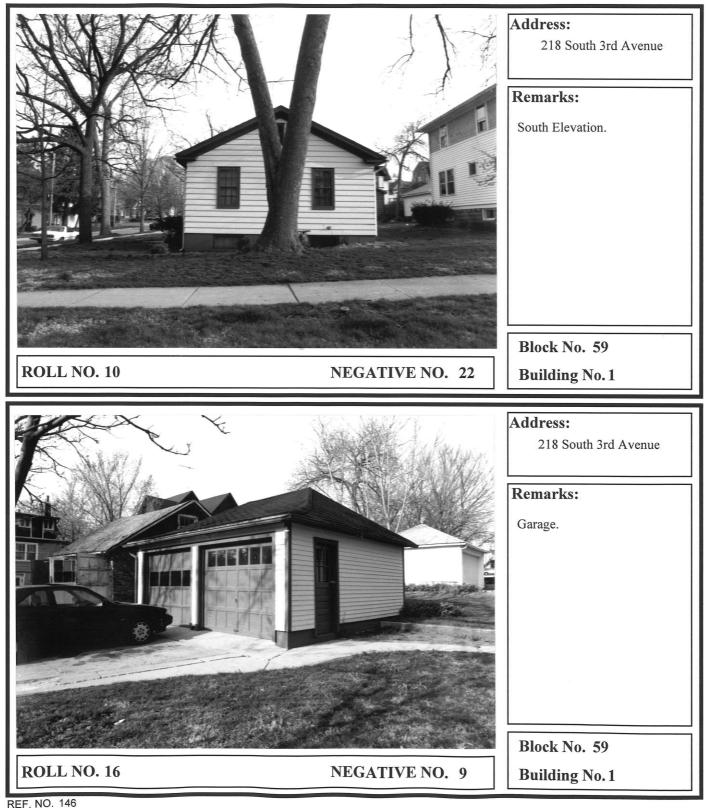

## ARCHITECTURAL SURVEY ST. CHARLES CENTRAL DISTRICT ST. CHARLES, ILLINOIS

ST. CHARLES HISTORIC PRESERVATION COMMISSION

DIXON ASSOCIATES / ARCHITECTS