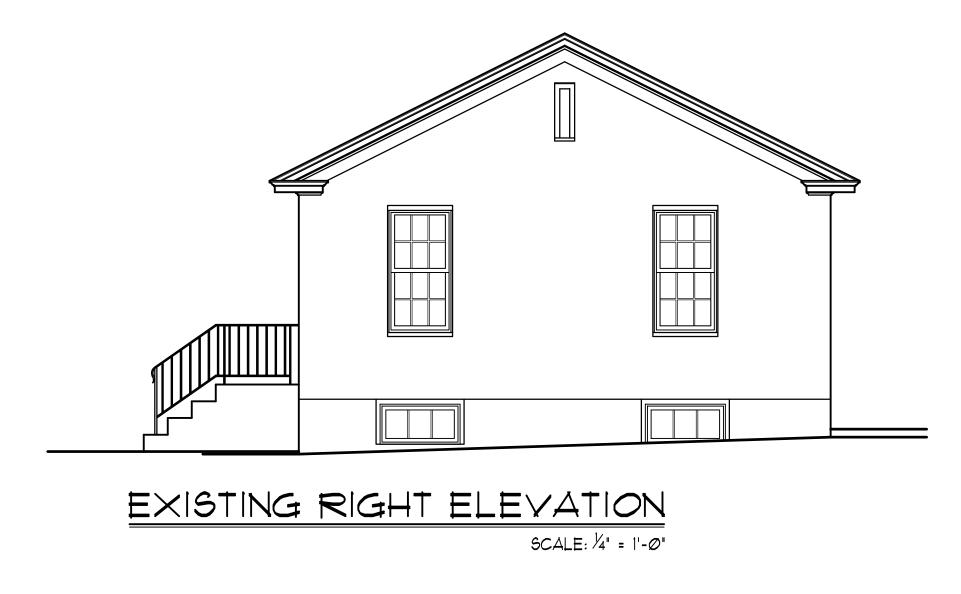

exterior siding and the addition of a front porch. The detached garage would be enlarged and resided to match the house.

The Commission previously provided preliminary feedback and was supportive of the project, noting that the style of the house is nondescript and that use of a Craftsman style is appropriate.