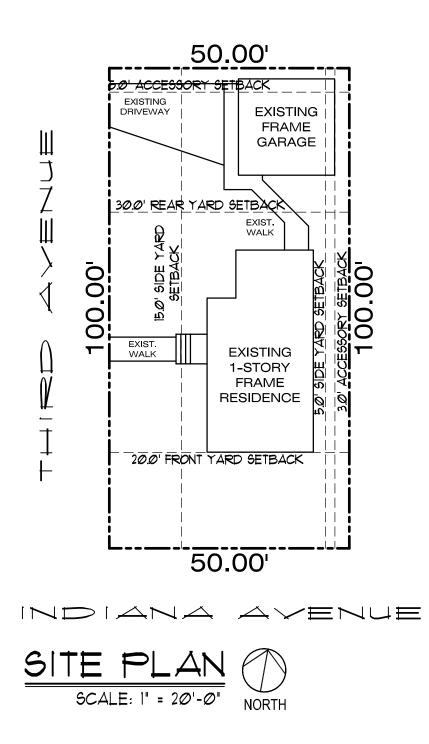

| ST. CHARLES |                 | HISTORIC PRESERVATION COMMISSION<br>AGENDA ITEM EXECUTIVE SUMMARY |                                                                                                                  |                     |                               |   |  |  |
|-------------|-----------------|-------------------------------------------------------------------|------------------------------------------------------------------------------------------------------------------|---------------------|-------------------------------|---|--|--|
|             |                 | Agenda Item<br>Title/Address:                                     | COA: 218 S. 3 <sup>rd</sup> Ave.   Exterior renovation of house and garage   Tim Nelson, Architect / Mark Enders |                     |                               |   |  |  |
|             |                 | Proposal:                                                         |                                                                                                                  |                     |                               |   |  |  |
|             |                 | Petitioner:                                                       |                                                                                                                  |                     |                               |   |  |  |
|             |                 | Please check ap                                                   | propriate box                                                                                                    | ( <b>x</b> )        |                               |   |  |  |
|             |                 | PUBLIC HEARING                                                    |                                                                                                                  |                     | MEETING<br>1/3/18             | X |  |  |
| AGE         | NDA ITEM        | CATEGORY:                                                         | · · · ·                                                                                                          |                     |                               |   |  |  |
| Х           | Certificate o   | f Appropriateness                                                 | (COA)                                                                                                            | Faç                 | Façade Improvement Plan       |   |  |  |
|             | Preliminary     | Review                                                            |                                                                                                                  | Lar                 | Landmark/District Designation |   |  |  |
|             | Discussion Item |                                                                   |                                                                                                                  | Commission Business |                               |   |  |  |
| ATT         | ACHMENT         | S:                                                                |                                                                                                                  | I                   |                               |   |  |  |
| Photo       | os of house, A  | architectural Surve                                               | у                                                                                                                |                     |                               |   |  |  |
| Arch        | itectural draw  | rings                                                             |                                                                                                                  |                     |                               |   |  |  |
|             |                 | MMARY:                                                            |                                                                                                                  |                     |                               |   |  |  |

exterior siding and the addition of a front porch. The detached garage would be enlarged and resided to match the house.

The Commission previously provided preliminary feedback and was supportive of the project, noting that the style of the house is nondescript and that use of a Craftsman style is appropriate.