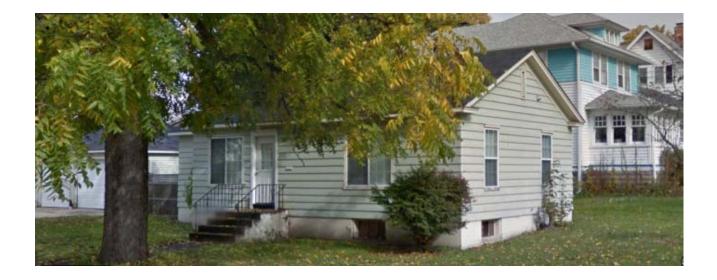

exterior siding and the addition of a front porch. The detached garage would be enlarged and resided to match the house.

The Commission previously provided preliminary feedback and was supportive of the project, noting that the style of the house is nondescript and that use of a Craftsman style is appropriate.