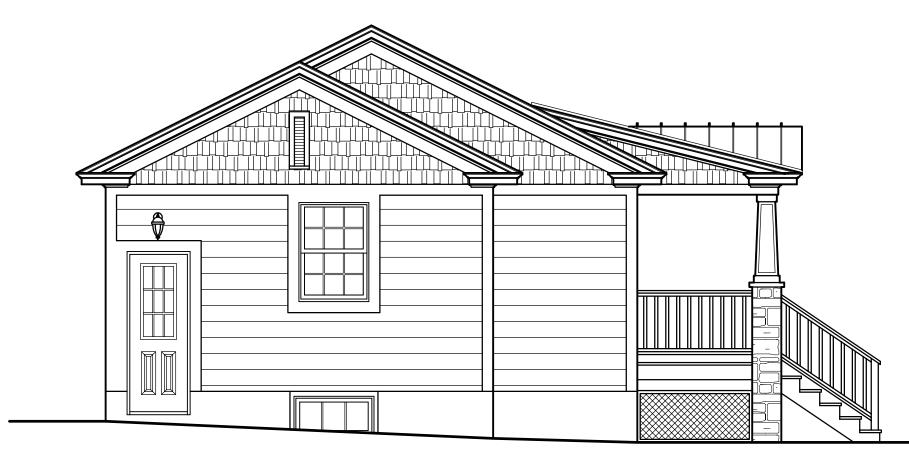

exterior siding and the addition of a front porch. The detached garage would be enlarged and resided to match the house.

The Commission previously provided preliminary feedback and was supportive of the project, noting that the style of the house is nondescript and that use of a Craftsman style is appropriate.

# EXISTING LEFT ELEVATION

SCALE: 1/4" = 1'-Ø"

| <u>EXISTING HOUSE</u> |  |  |
|-----------------------|--|--|
|                       |  |  |

SCALE: 1/4" = 1'-Ø"

SCALE: 1/4" = 1'-0"

PROPOSED GARAGE LEFT ELEVATION