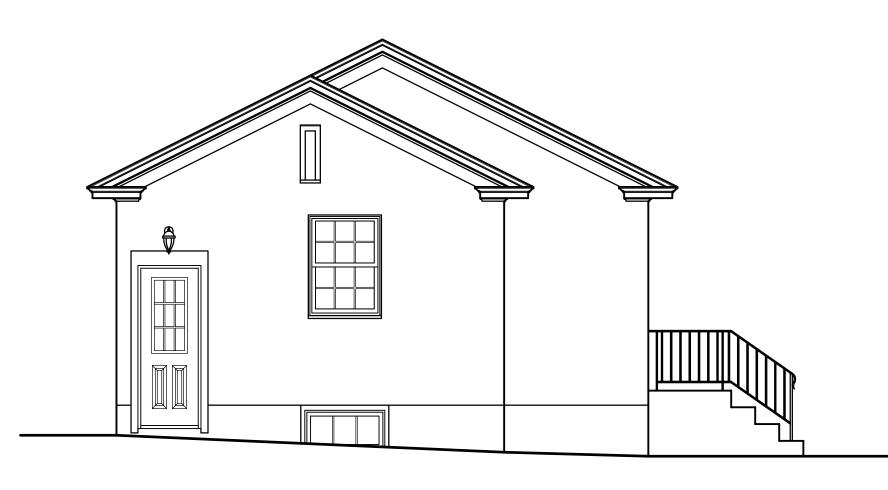

# EXISTING LEFT ELEVATION

SCALE: 1/4" = 1'-Ø"

| <u>EXISTING HOUSE</u> |  |  |
|-----------------------|--|--|
|                       |  |  |

SCALE: 1/4" = 1'-Ø"

SCALE: 1/4" = 1'-0"

PROPOSED GARAGE LEFT ELEVATION