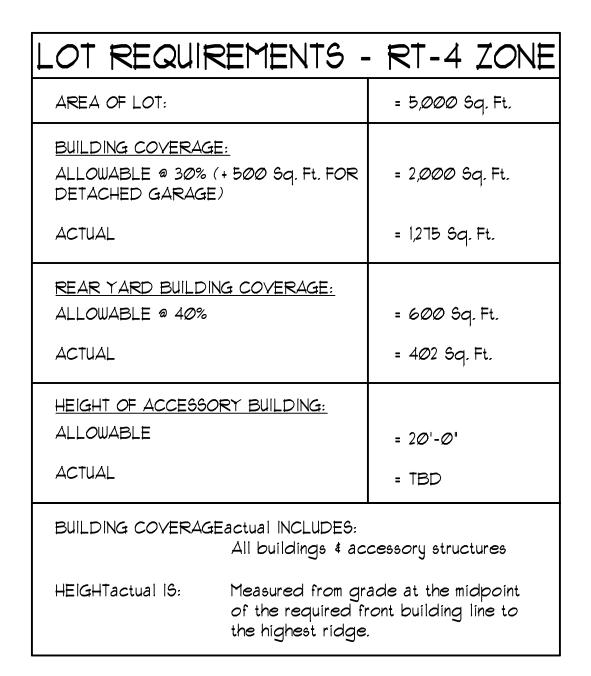

|   |  |  |

exterior siding and the addition of a front porch. The detached garage would be enlarged and resided to match the house.

The Commission previously provided preliminary feedback and was supportive of the project, noting that the style of the house is nondescript and that use of a Craftsman style is appropriate.

The applicant will need to provide information on the type of materials to be utilized.

### **RECOMMENDATION / SUGGESTED ACTION:**

Provide feedback and recommendations on approval of the COA.









## ARCHITECTURAL SURVEY ST. CHARLES CENTRAL DISTRICT ST. CHARLES, ILLINOIS

ST. CHARLES HISTORIC PRESERVATION COMMISSION

DIXON ASSOCIATES / ARCHITECTS

### CONTINUATION SHEET NO: 1





# EXISTING LEFT ELEVATION

SCALE: 1/4" = 1'-Ø"











| <u>EXISTING HOUSE</u> |  |  |
|-----------------------|--|--|
|                       |  |  |







SCALE: 1/4" = 1'-Ø"



SCALE: 1/4" = 1'-0"











PROPOSED GARAGE LEFT ELEVATION



# PROPOSED GARAGE REAR ELEVATION













| Project No. <u>17066</u>                                                                                                                                                                                    |  |  |  |  |  |  |  |
|-------------------------------------------------------------------------------------------------------------------------------------------------------------------------------------------------------------|--|--|--|--|--|--|--|
| Drawn ByTN<br>Design11/13/17<br>Client Revisions:<br>11/14/17 12/20/17<br>11/20/17<br>Constructio