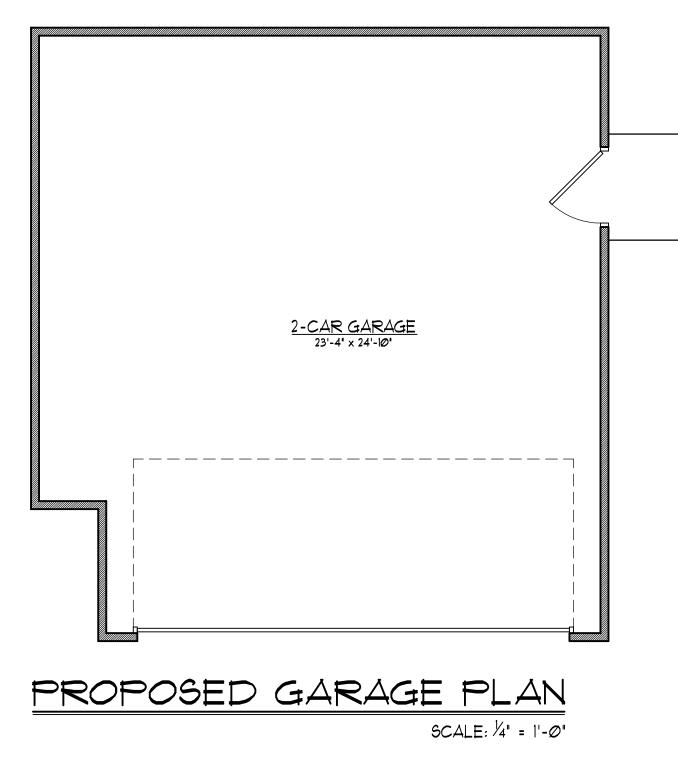

exterior siding and the addition of a front porch. The detached garage would be enlarged and resided to match the house.

The Commission previously provided preliminary feedback and was supportive of the project, noting that the style of the house is nondescript and that use of a Craftsman style is appropriate.

# EXISTING LEFT ELEVATION

SCALE: 1/4" = 1'-Ø"

| <u>EXISTING HOUSE</u> |  |  |
|-----------------------|--|--|
|                       |  |  |

SCALE: 1/4" = 1'-Ø"

SCALE: 1/4" = 1'-0"

PROPOSED GARAGE LEFT ELEVATION