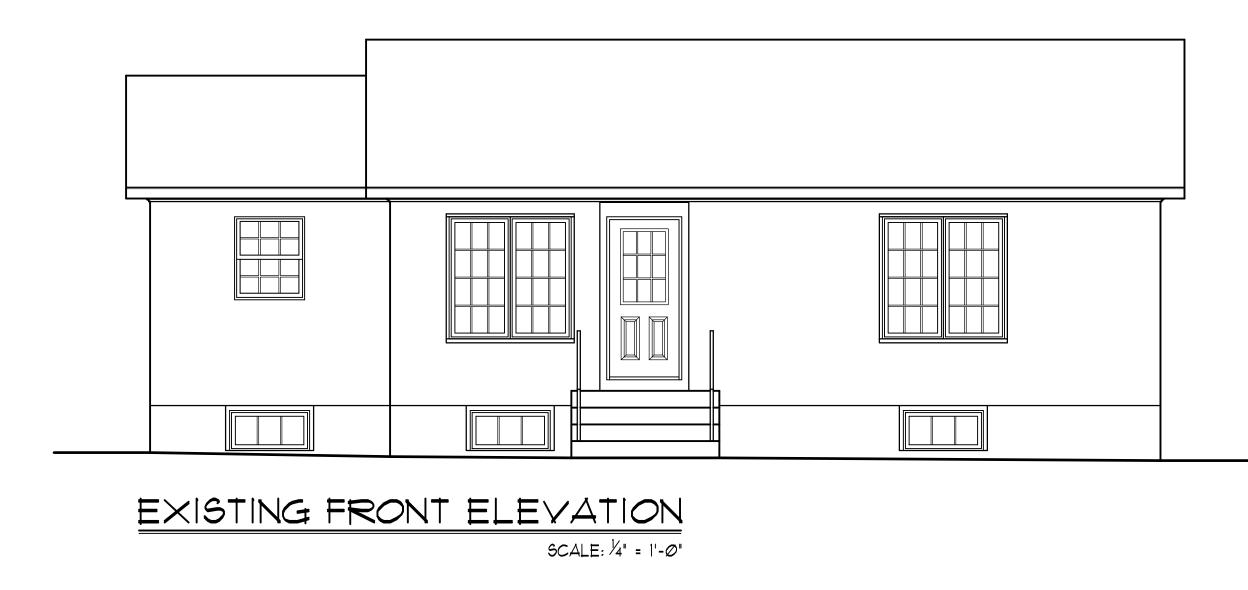

exterior siding and the addition of a front porch. The detached garage would be enlarged and resided to match the house.

The Commission previously provided preliminary feedback and was supportive of the project, noting that the style of the house is nondescript and that use of a Craftsman style is appropriate.