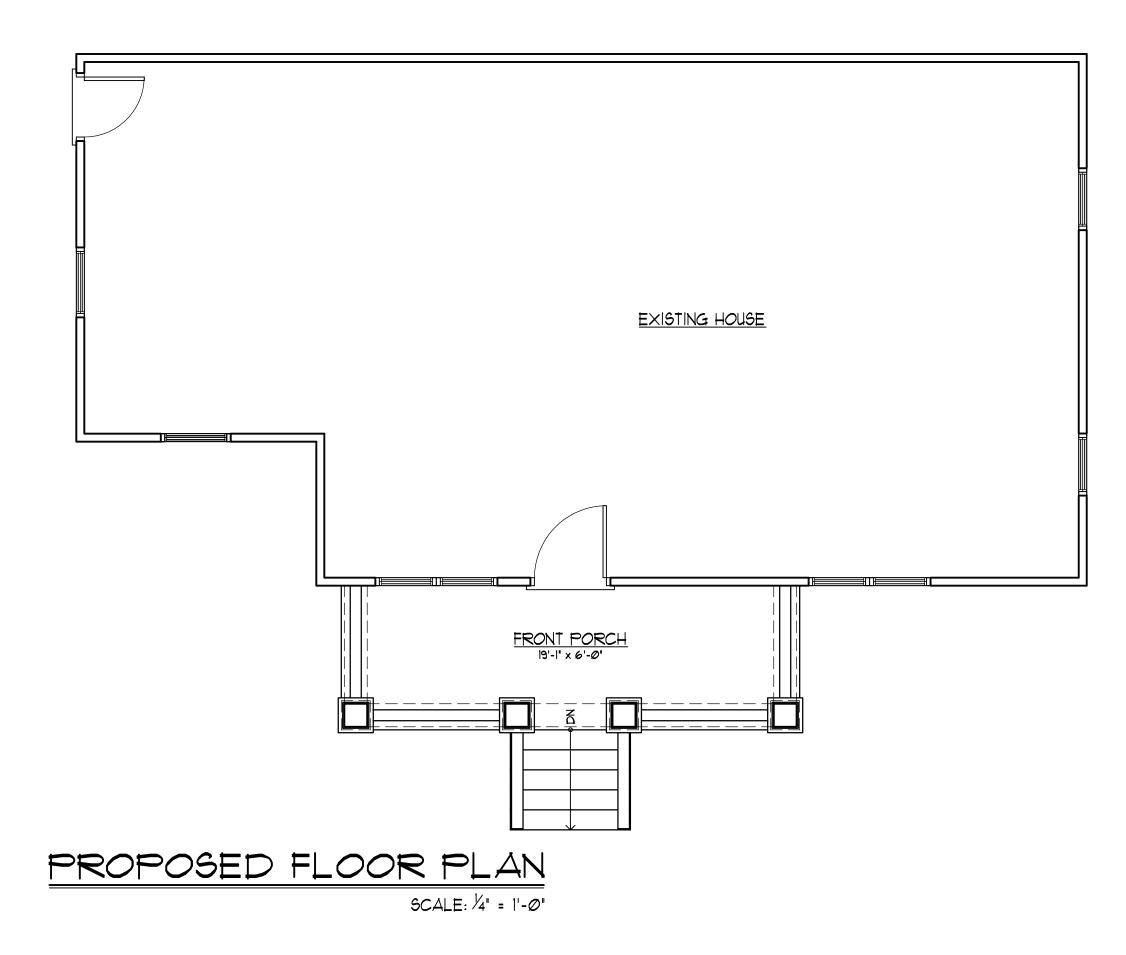

exterior siding and the addition of a front porch. The detached garage would be enlarged and resided to match the house.

The Commission previously provided preliminary feedback and was supportive of the project, noting that the style of the house is nondescript and that use of a Craftsman style is appropriate.

The applicant will need to provide information on the type of materials to be utilized.