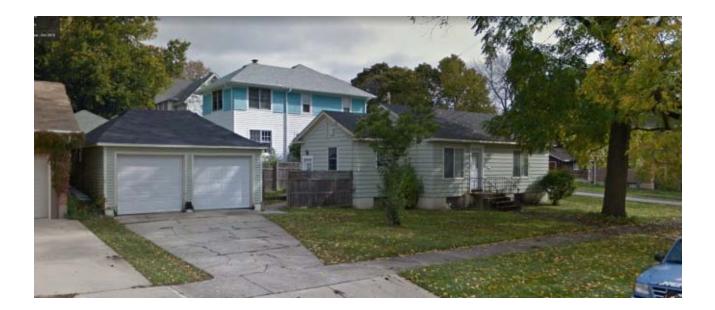

exterior siding and the addition of a front porch. The detached garage would be enlarged and resided to match the house.

The Commission previously provided preliminary feedback and was supportive of the project, noting that the style of the house is nondescript and that use of a Craftsman style is appropriate.