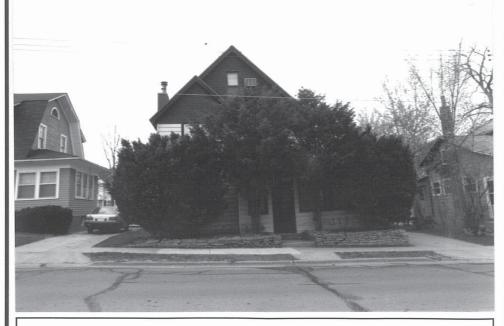

## ARCHITECTURAL SURVEY

ST. CHARLES CENTRAL DISTRICT ST. CHARLES, ILLINOIS

ST. CHARLES HISTORIC PRESERVATION COMMISSION

DIXON ASSOCIATES / ARCHITECTS

| ARCHITECTURAL I                                                                                                                                                | NTE      | GRI | BUILDING CONDITION                                                                                                                                                                                                                     |                                  |  |
|----------------------------------------------------------------------------------------------------------------------------------------------------------------|----------|-----|----------------------------------------------------------------------------------------------------------------------------------------------------------------------------------------------------------------------------------------|----------------------------------|--|
| S                                                                                                                                                              | 1        | 2   | 3                                                                                                                                                                                                                                      | ☐ Excellent: Well-maintained     |  |
| ☐ Unaltered                                                                                                                                                    |          |     |                                                                                                                                                                                                                                        | ☐ Good: Minor maintenance needed |  |
| ☐ Minor Alteration                                                                                                                                             |          |     |                                                                                                                                                                                                                                        | ☐ Fair: Major repairs needed     |  |
| ☐ Major Alteration                                                                                                                                             |          |     |                                                                                                                                                                                                                                        | ☐ Poor: Deteriorated             |  |
| □ Additions  Sensitive to original Insensitive to original 1: first floor; 2: upper floors  ARCHITECTURAL SIGN □ Significant □ Contributing □ Non-Contributing | ; 3: roo |     | ARCHITECTURAL DESCRIPTION  Style: Queen Anne Date of Construction: 1880-1910  Source: A Field Gulde to American Houses Features: Two-story structure. Multiple gable roof with decorative wood shingles at gable ends. Enclosed porch. |                                  |  |

ROLL NO. 9

NEGATIVE NO. 6

### **CONTINUATION SHEET NO: 1**

NEGATIVE NO. 7

Address:

307 East Illinois Avenue

Remarks:

Garage.

Block No. 59

**Building No. 6** 