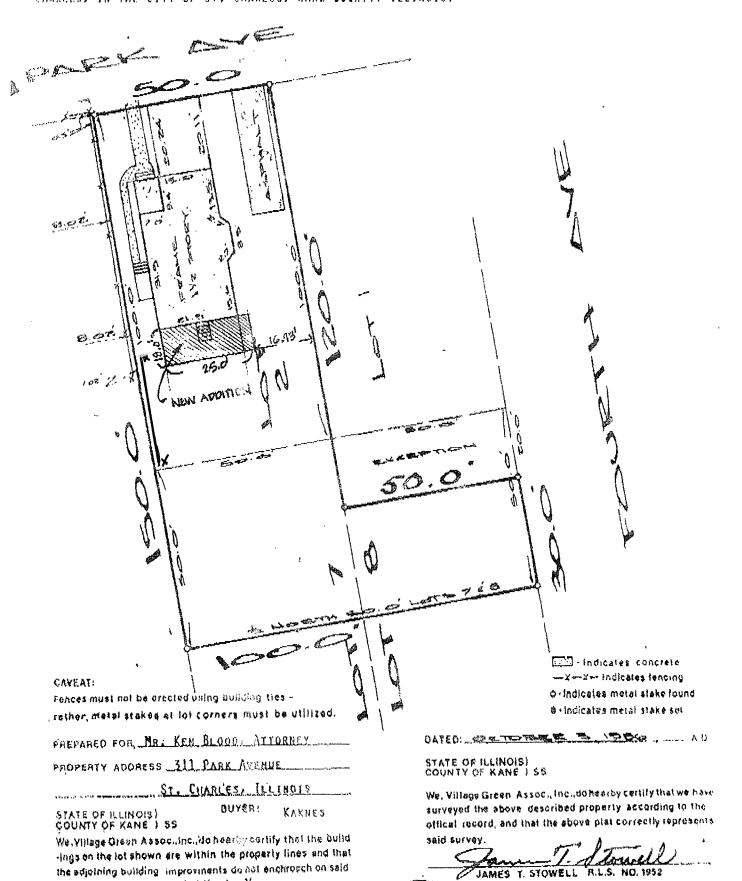

## Plat of Survey

Village Green Assoc., Inc.

by property described as: The northerly 50 feet of Lot 7, and the northerly 50 fff1 of Lot  $^{\circ}$  Cencept the northerly 20 feet thereof) and Lot 7, all in block 37 of ward's addition to 51. Tharles, in the city of 51. Charles, kane county, illinois.