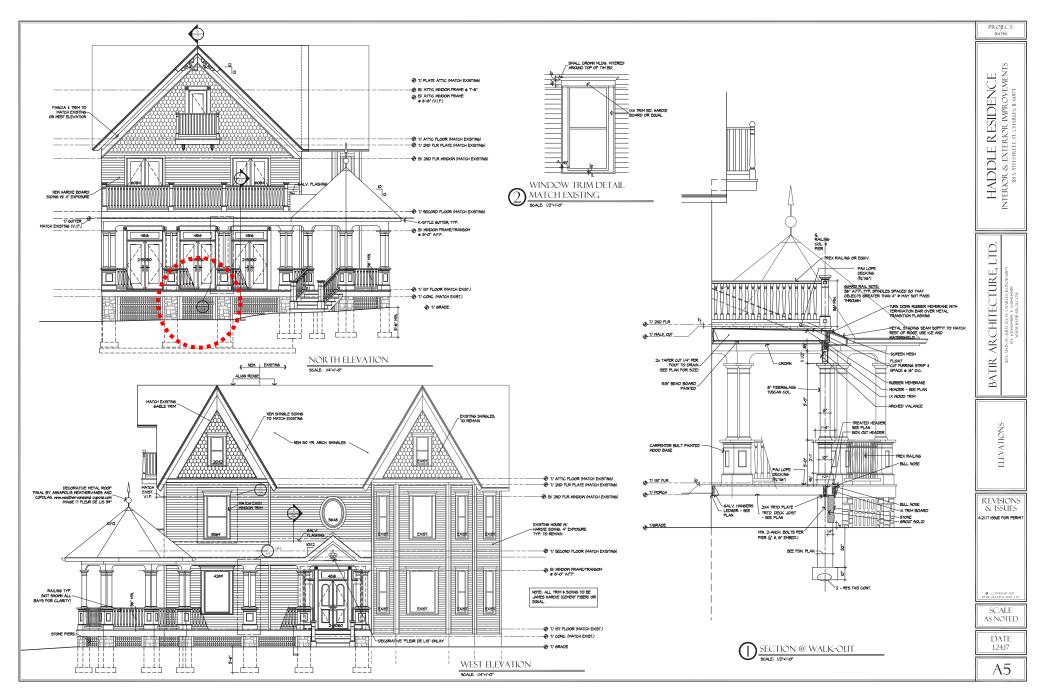

|             |                                      | HISTORIC PRESERVATION COMMISSION<br>AGENDA ITEM EXECUTIVE SUMMARY |                                     |                               |                         |                                     |      |
|-------------|--------------------------------------|-------------------------------------------------------------------|-------------------------------------|-------------------------------|-------------------------|-------------------------------------|------|
| ST. CHARLES |                                      | Agenda Item<br>Title/Address:COA: 318 S. 5th St. (addition)       |                                     |                               |                         |                                     |      |
|             |                                      | Proposal:                                                         | stairs                              |                               |                         |                                     |      |
|             |                                      | Petitioner:                                                       | Jennifer Hauser, Batir Architecture |                               |                         |                                     |      |
|             | NUE 1034                             | Please check ap                                                   | propriate box                       | ( <b>x</b> )                  |                         |                                     |      |
|             |                                      | PUBLIC HEARING                                                    |                                     |                               |                         | MEETING<br>5/17/17                  | X    |
| AGE         | NDA ITEM                             | CATEGORY:                                                         |                                     |                               |                         |                                     |      |
| Х           | Certificate of Appropriateness (COA) |                                                                   |                                     | F                             | Façade Improvement Plan |                                     |      |
|             | Preliminary Review                   |                                                                   |                                     | Landmark/District Designation |                         |                                     |      |
|             | Discussion Item                      |                                                                   |                                     | Commission Business           |                         |                                     |      |
| ATT         | ACHMENT                              | S:                                                                |                                     |                               |                         |                                     |      |
| Plan        | documents –                          | proposed and prev                                                 | iously approve                      | ed                            |                         |                                     |      |
| Photo       | os of building                       | ,                                                                 |                                     |                               |                         |                                     |      |
| EXE         | CUTIVE SU                            | MMARY:                                                            |                                     |                               |                         |                                     |      |
|             | OA for a three-sper 2016.            | story addition to the                                             | north side of the                   | e house a                     | nd a                    | wrap-around porch were approved     | l in |
|             | pplicant has no<br>wed by the Co     |                                                                   | lding permit. T                     | he permit                     | t pla                   | ns include two changes from the pl  | ans  |
| 1.          |                                      | on the east elevation ndow next to it.                            | has been lowere                     | ed so that                    | t it is                 | s no longer even with the height of | the  |
| 2.          | . The porch s                        | tairs on the north ele                                            | evation have bee                    | en elimina                    | ated                    |                                     |      |

### **Proposed Plans**

#### **Proposed Plans**