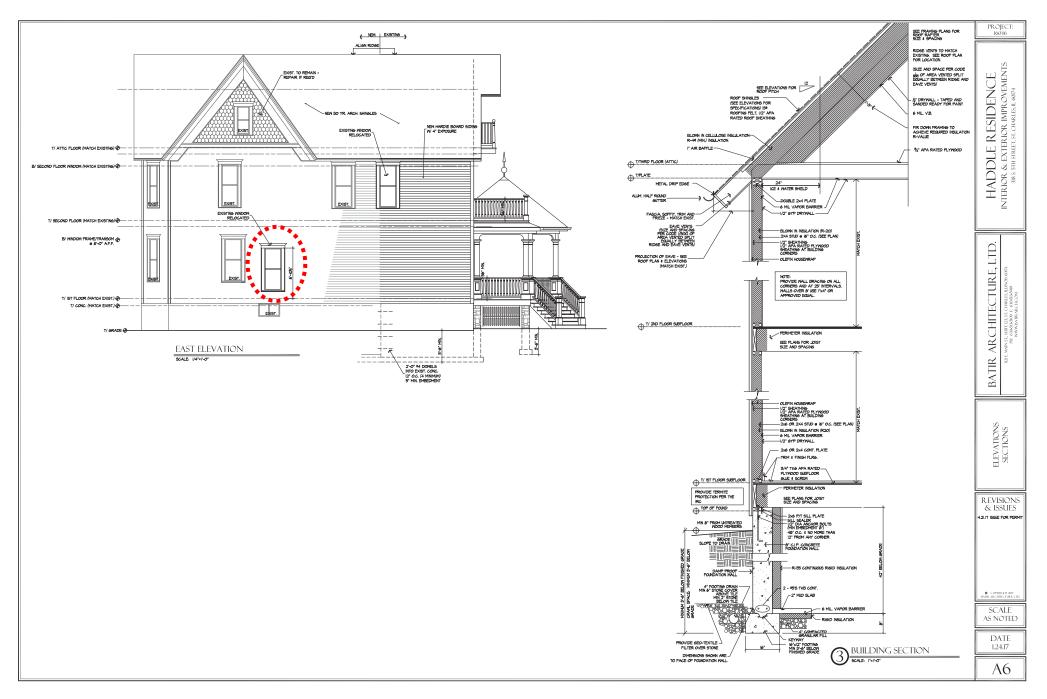

|             |                                      | HISTORIC PRESERVATION COMMISSION<br>AGENDA ITEM EXECUTIVE SUMMARY |                                     |                               |                         |                                     |      |
|-------------|--------------------------------------|-------------------------------------------------------------------|-------------------------------------|-------------------------------|-------------------------|-------------------------------------|------|
| ST. CHARLES |                                      | Agenda Item<br>Title/Address:COA: 318 S. 5th St. (addition)       |                                     |                               |                         |                                     |      |
|             |                                      | Proposal:                                                         | stairs                              |                               |                         |                                     |      |
|             |                                      | Petitioner:                                                       | Jennifer Hauser, Batir Architecture |                               |                         |                                     |      |
|             | NUE 1034                             | Please check ap                                                   | propriate box                       | ( <b>x</b> )                  |                         |                                     |      |
|             |                                      | PUBLIC HEARING                                                    |                                     |                               |                         | MEETING<br>5/17/17                  | X    |
| AGE         | NDA ITEM                             | CATEGORY:                                                         |                                     |                               |                         |                                     |      |
| Х           | Certificate of Appropriateness (COA) |                                                                   |                                     | F                             | Façade Improvement Plan |                                     |      |
|             | Preliminary Review                   |                                                                   |                                     | Landmark/District Designation |                         |                                     |      |
|             | Discussion Item                      |                                                                   |                                     | Commission Business           |                         |                                     |      |
| ATT         | ACHMENT                              | S:                                                                |                                     |                               |                         |                                     |      |
| Plan        | documents –                          | proposed and prev                                                 | iously approve                      | ed                            |                         |                                     |      |
| Photo       | os of building                       | ,                                                                 |                                     |                               |                         |                                     |      |
| EXE         | CUTIVE SU                            | MMARY:                                                            |                                     |                               |                         |                                     |      |
|             | OA for a three-sper 2016.            | story addition to the                                             | north side of the                   | e house a                     | nd a                    | wrap-around porch were approved     | l in |
|             | pplicant has no<br>wed by the Co     |                                                                   | lding permit. T                     | he permit                     | t pla                   | ns include two changes from the pl  | ans  |
| 1.          |                                      | on the east elevation ndow next to it.                            | has been lowere                     | ed so that                    | t it is                 | s no longer even with the height of | the  |
| 2.          | . The porch s                        | tairs on the north ele                                            | evation have bee                    | en elimina                    | ated                    |                                     |      |

### **Proposed Plans**

#### **Proposed Plans**