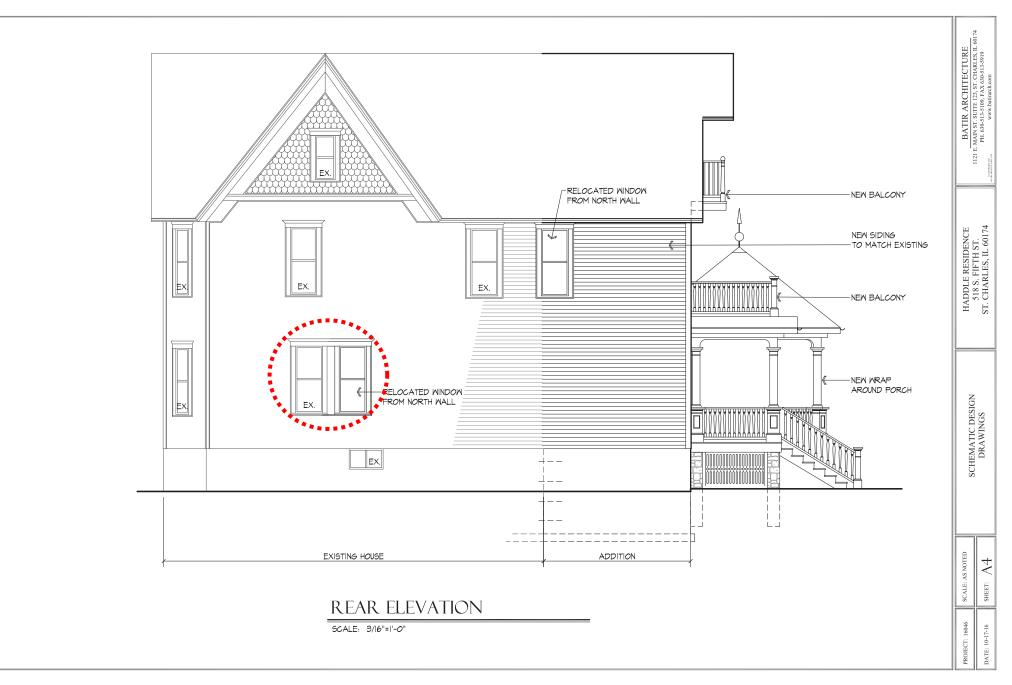

|             |                                      | HISTORIC PRESERVATION COMMISSION<br>AGENDA ITEM EXECUTIVE SUMMARY |                                     |                               |                         |                                     |      |
|-------------|--------------------------------------|-------------------------------------------------------------------|-------------------------------------|-------------------------------|-------------------------|-------------------------------------|------|
| ST. CHARLES |                                      | Agenda Item<br>Title/Address:COA: 318 S. 5th St. (addition)       |                                     |                               |                         |                                     |      |
|             |                                      | Proposal:                                                         | stairs                              |                               |                         |                                     |      |
|             |                                      | Petitioner:                                                       | Jennifer Hauser, Batir Architecture |                               |                         |                                     |      |
|             | NUE 1034                             | Please check ap                                                   | propriate box                       | ( <b>x</b> )                  |                         |                                     |      |
|             |                                      | PUBLIC HEARING                                                    |                                     |                               |                         | MEETING<br>5/17/17                  | X    |
| AGE         | NDA ITEM                             | CATEGORY:                                                         |                                     |                               |                         |                                     |      |
| Х           | Certificate of Appropriateness (COA) |                                                                   |                                     | F                             | Façade Improvement Plan |                                     |      |
|             | Preliminary Review                   |                                                                   |                                     | Landmark/District Designation |                         |                                     |      |
|             | Discussion Item                      |                                                                   |                                     | Commission Business           |                         |                                     |      |
| ATT         | ACHMENT                              | S:                                                                |                                     |                               |                         |                                     |      |
| Plan        | documents –                          | proposed and prev                                                 | iously approve                      | ed                            |                         |                                     |      |
| Photo       | os of building                       | ,                                                                 |                                     |                               |                         |                                     |      |
| EXE         | CUTIVE SU                            | MMARY:                                                            |                                     |                               |                         |                                     |      |
|             | OA for a three-sper 2016.            | story addition to the                                             | north side of the                   | e house a                     | nd a                    | wrap-around porch were approved     | l in |
|             | pplicant has no<br>wed by the Co     |                                                                   | lding permit. T                     | he permit                     | t pla                   | ns include two changes from the pl  | ans  |
| 1.          |                                      | on the east elevation ndow next to it.                            | has been lowere                     | ed so that                    | t it is                 | s no longer even with the height of | the  |
| 2.          | . The porch s                        | tairs on the north ele                                            | evation have bee                    | en elimina                    | ated                    |                                     |      |

#### **Approved Plans**

## **Approved Plans**