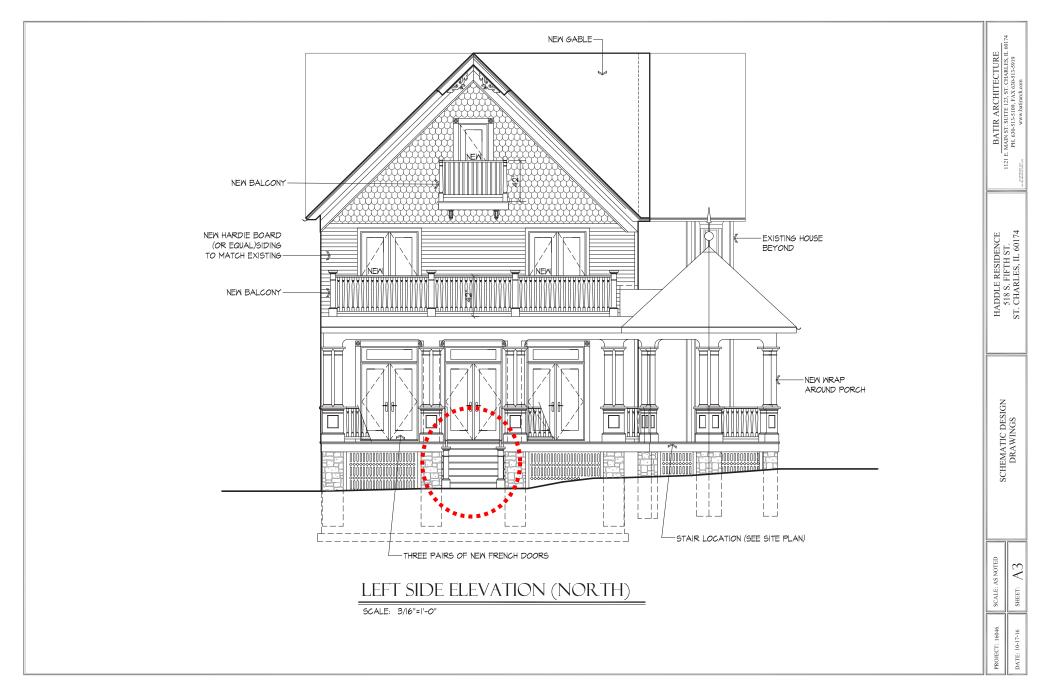

|             |                                      | HISTORIC PRESERVATION COMMISSION<br>AGENDA ITEM EXECUTIVE SUMMARY |                                     |                               |                         |                                     |      |
|-------------|--------------------------------------|-------------------------------------------------------------------|-------------------------------------|-------------------------------|-------------------------|-------------------------------------|------|
| ST. CHARLES |                                      | Agenda Item<br>Title/Address:COA: 318 S. 5th St. (addition)       |                                     |                               |                         |                                     |      |
|             |                                      | Proposal:                                                         | stairs                              |                               |                         |                                     |      |
|             |                                      | Petitioner:                                                       | Jennifer Hauser, Batir Architecture |                               |                         |                                     |      |
|             | NUE 1034                             | Please check ap                                                   | propriate box                       | ( <b>x</b> )                  |                         |                                     |      |
|             |                                      | PUBLIC HEARING                                                    |                                     |                               |                         | MEETING<br>5/17/17                  | X    |
| AGE         | NDA ITEM                             | CATEGORY:                                                         |                                     |                               |                         |                                     |      |
| Х           | Certificate of Appropriateness (COA) |                                                                   |                                     | F                             | Façade Improvement Plan |                                     |      |
|             | Preliminary Review                   |                                                                   |                                     | Landmark/District Designation |                         |                                     |      |
|             | Discussion Item                      |                                                                   |                                     | Commission Business           |                         |                                     |      |
| ATT         | ACHMENT                              | S:                                                                |                                     |                               |                         |                                     |      |
| Plan        | documents –                          | proposed and prev                                                 | iously approve                      | ed                            |                         |                                     |      |
| Photo       | os of building                       | ,                                                                 |                                     |                               |                         |                                     |      |
| EXE         | CUTIVE SU                            | MMARY:                                                            |                                     |                               |                         |                                     |      |
|             | OA for a three-sper 2016.            | story addition to the                                             | north side of the                   | e house a                     | nd a                    | wrap-around porch were approved     | l in |
|             | pplicant has no<br>wed by the Co     |                                                                   | lding permit. T                     | he permit                     | t pla                   | ns include two changes from the pl  | ans  |
| 1.          |                                      | on the east elevation ndow next to it.                            | has been lowere                     | ed so that                    | t it is                 | s no longer even with the height of | the  |
| 2.          | . The porch s                        | tairs on the north ele                                            | evation have bee                    | en elimina                    | ated                    |                                     |      |

#### **Approved Plans**

## **Approved Plans**