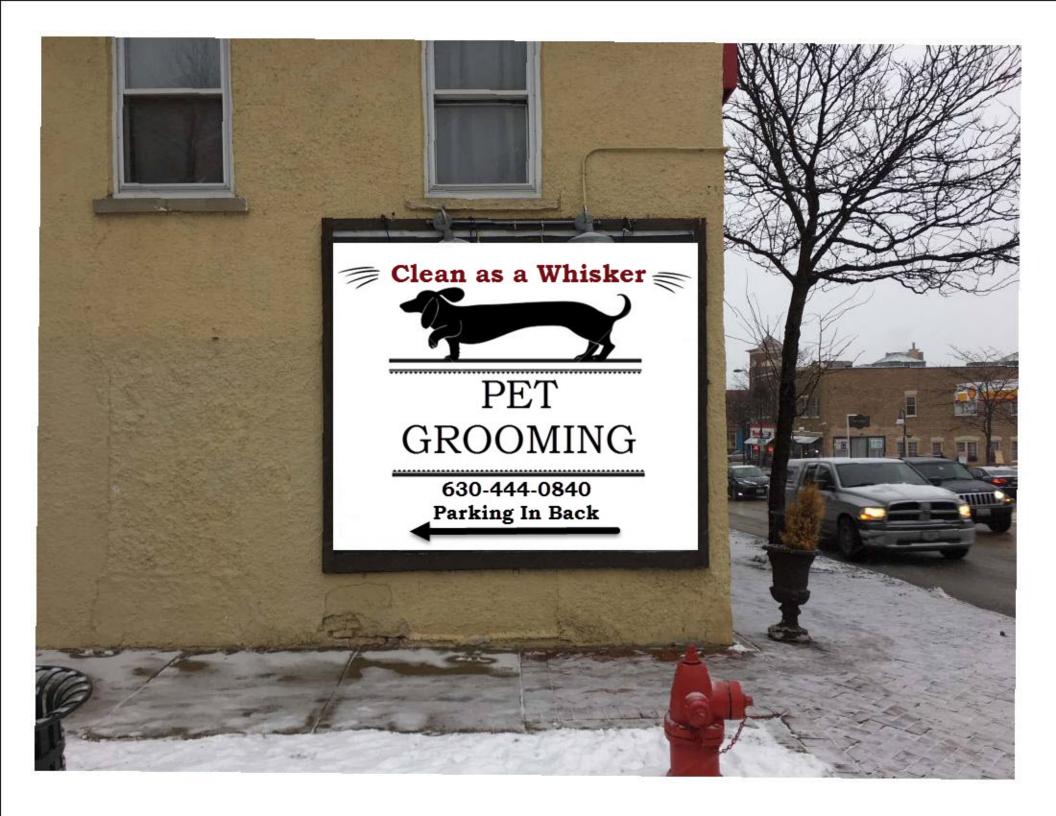

| ST. CHARLES SINCE 1834 |                                      | HISTORIC PRESERVATION COMMISSION AGENDA ITEM EXECUTIVE SUMMARY |                                       |                               |                         |                                                                      |   |
|------------------------|--------------------------------------|----------------------------------------------------------------|---------------------------------------|-------------------------------|-------------------------|----------------------------------------------------------------------|---|
|                        |                                      | Agenda Item<br>Title/Address:                                  | COA: 322 W. Main St. Sign Dana McLeod |                               |                         |                                                                      |   |
|                        |                                      | Proposal:                                                      |                                       |                               |                         |                                                                      |   |
|                        |                                      | Petitioner:                                                    |                                       |                               |                         |                                                                      |   |
|                        |                                      | Please check ap                                                | propriate box                         | ( <b>x</b> )                  |                         |                                                                      |   |
|                        |                                      | PUBLIC HI                                                      | EARING                                |                               |                         | MEETING<br>2/7/18                                                    | X |
| AGI                    | ENDA ITEM                            | CATEGORY:                                                      |                                       |                               |                         |                                                                      |   |
| X                      | Certificate of Appropriateness (COA) |                                                                |                                       | F                             | Façade Improvement Plan |                                                                      |   |
|                        | Preliminary                          | Review                                                         | I                                     | Landmark/District Designation |                         |                                                                      |   |
|                        | Discussion Item                      |                                                                |                                       | Commission Business           |                         |                                                                      |   |
| ATT                    | CACHMENT                             | S:                                                             |                                       | l l                           |                         |                                                                      |   |
| Sign                   | plans                                |                                                                |                                       |                               |                         |                                                                      |   |
| EXE                    | ECUTIVE SU                           | JMMARY:                                                        |                                       |                               |                         |                                                                      |   |
|                        |                                      |                                                                |                                       |                               |                         | installed on the existing panel o<br>design options have been provid |   |
| REC                    | COMMENDA                             | ATION / SUGGES                                                 | STED ACTIO                            | N:                            |                         |                                                                      |   |