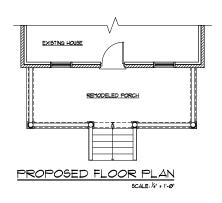

TIM NELSON ARCHITECT, LTD. Custom Homes - Additions - Remodeling

1 2

PROPOSED RIGHT ELEVATION

SCALE: 1/4" = 1'-0"

PROPOSED FLOOR PLAN & PROPOSED ELEVATIONS

REMODELED FRONT PORCH FOR:
ERIKA PRZYBYLNOKI
323 W. ILLNOIS STREET
51. CHARLES, ILLNOIS 60174

LTD.

TIM NELSON ARCHITECT, Custom Homes . Additions . Remodeli

2

2