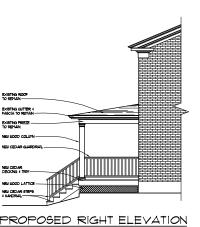

TIM NELSON ARCHITECT, LTD. Custom Homes - Additions - Remodeling

1 2

PROPOSED RIGHT ELEVATION

SCALE: 1/4" = 1'-0"

PROPOSED FLOOR PLAN & PROPOSED ELEVATIONS

REMODELED FRONT PORCH FOR:
ERIKA PRZYBYLNOKI
323 W. ILLNOIS STREET
51. CHARLES, ILLNOIS 60174

LTD.

TIM NELSON ARCHITECT, Custom Homes . Additions . Remodeli

2

2