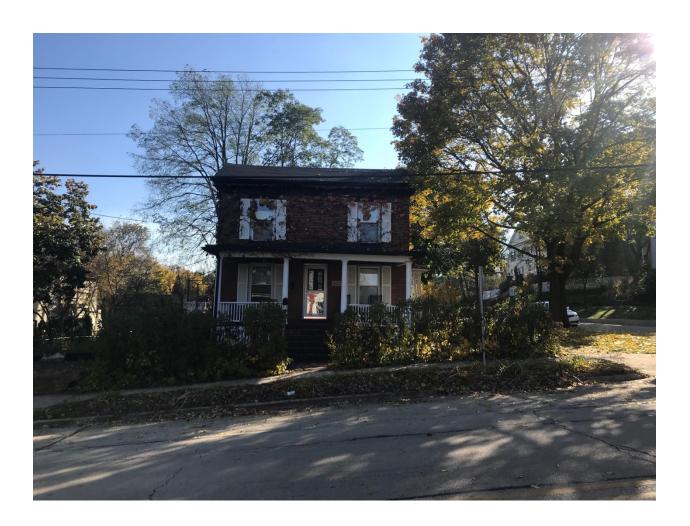

Provide feedback and recommendations on approval of the COA.

323 Illinois St- Photos of existing porch

REMODELED FRONT PORCH FOR:
ERIKA PRZYBYL NØKI
333 W. ILLNO16 6TREET
51. CHARLE6, ILLNO16 6ØT4

EXISTING FLOOR PLAN & EXISTING ELEVATIONS