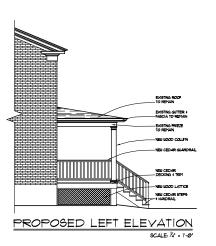

TIM NELSON ARCHITECT, LTD. Custom Homes - Additions - Remodeling

1 2

PROPOSED RIGHT ELEVATION

SCALE: 1/4" = 1'-0"

PROPOSED FLOOR PLAN & PROPOSED ELEVATIONS

REMODELED FRONT PORCH FOR:
ERIKA PRZYBYLNOKI
323 W. ILLNOIS STREET
51. CHARLES, ILLNOIS 60174

LTD.

TIM NELSON ARCHITECT, Custom Homes . Additions . Remodeli

2

2