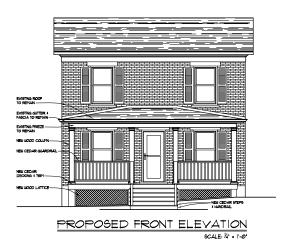

TIM NELSON ARCHITECT, LTD. Custom Homes - Additions - Remodeling

1 2

PROPOSED RIGHT ELEVATION

SCALE: 1/4" = 1'-0"

PROPOSED FLOOR PLAN & PROPOSED ELEVATIONS

REMODELED FRONT PORCH FOR:
ERIKA PRZYBYLNOKI
323 W. ILLNOIS STREET
51. CHARLES, ILLNOIS 60174

LTD.

TIM NELSON ARCHITECT, Custom Homes . Additions . Remodeli

2

2