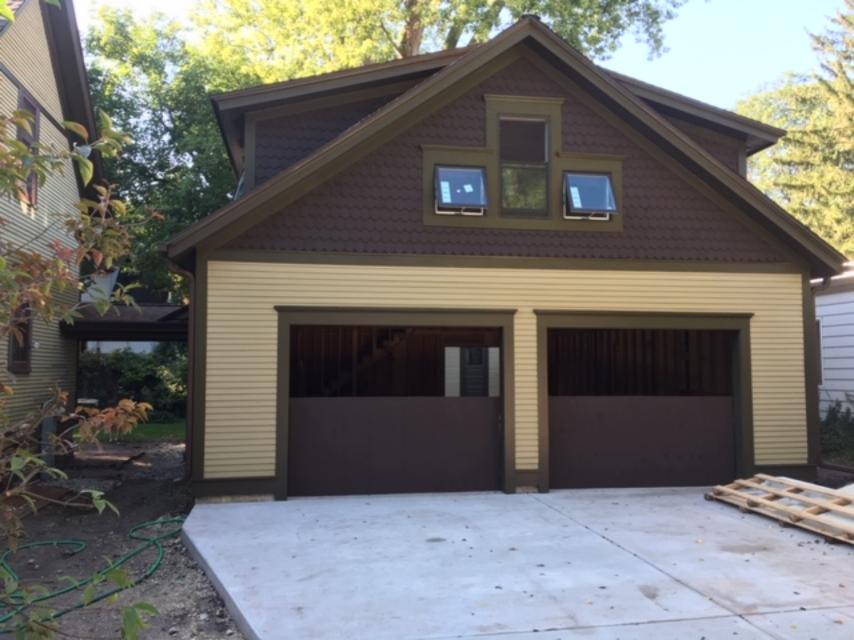

#### **EXECUTIVE SUMMARY:**

This item was first discussed by the Commission at the 4/17/19 meeting. Previously proposed was to demolish the current non-contributing garage and replace it with a new detached garage and breezeway that would architecturally contribute to the Queen Ann style residence.

The garage has been constructed, but the applicant is now requesting to get approval for a different garage door than the one that was approved on the south elevation.

The item was also previously discussed at the 9/4/19 meeting, where the Commission expressed general approval of the suggested change.