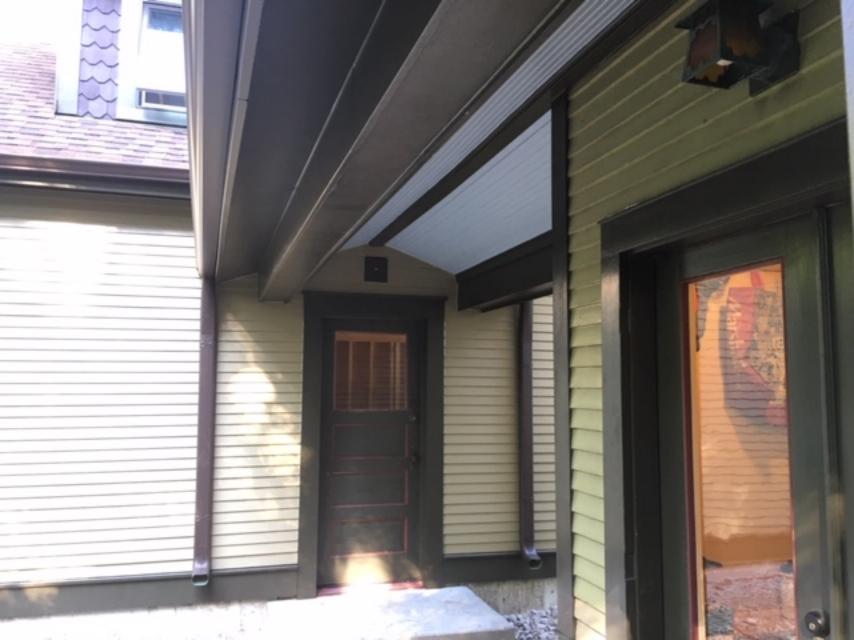

#### **EXECUTIVE SUMMARY:**

This item was first discussed by the Commission at the 4/17/19 meeting. Previously proposed was to demolish the current non-contributing garage and replace it with a new detached garage and breezeway that would architecturally contribute to the Queen Ann style residence.

The garage has been constructed, but the applicant is now requesting to get approval for a different garage door than the one that was approved on the south elevation.

The item was also previously discussed at the 9/4/19 meeting, where the Commission expressed general approval of the suggested change.