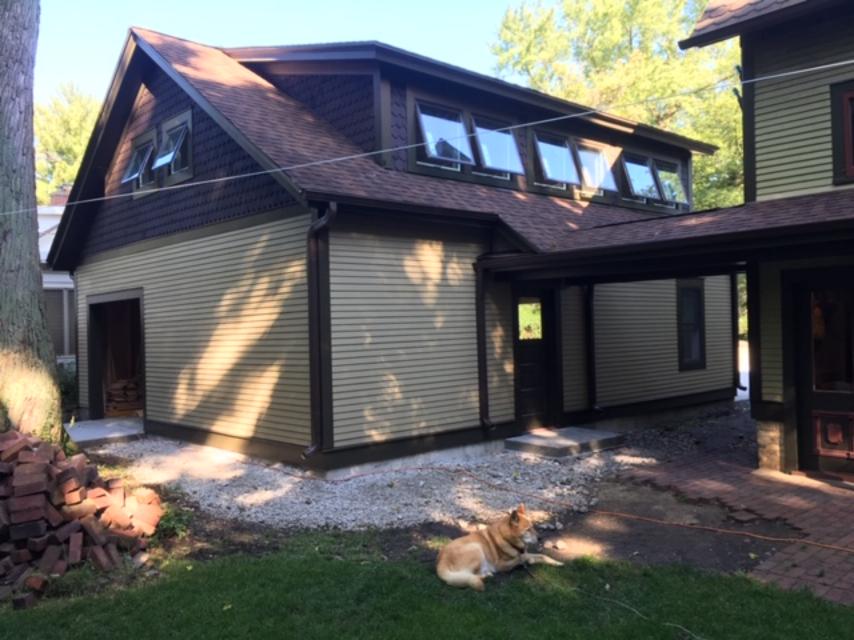

#### **EXECUTIVE SUMMARY:**

This item was first discussed by the Commission at the 4/17/19 meeting. Previously proposed was to demolish the current non-contributing garage and replace it with a new detached garage and breezeway that would architecturally contribute to the Queen Ann style residence.

The garage has been constructed, but the applicant is now requesting to get approval for a different garage door than the one that was approved on the south elevation.

The item was also previously discussed at the 9/4/19 meeting, where the Commission expressed general approval of the suggested change.