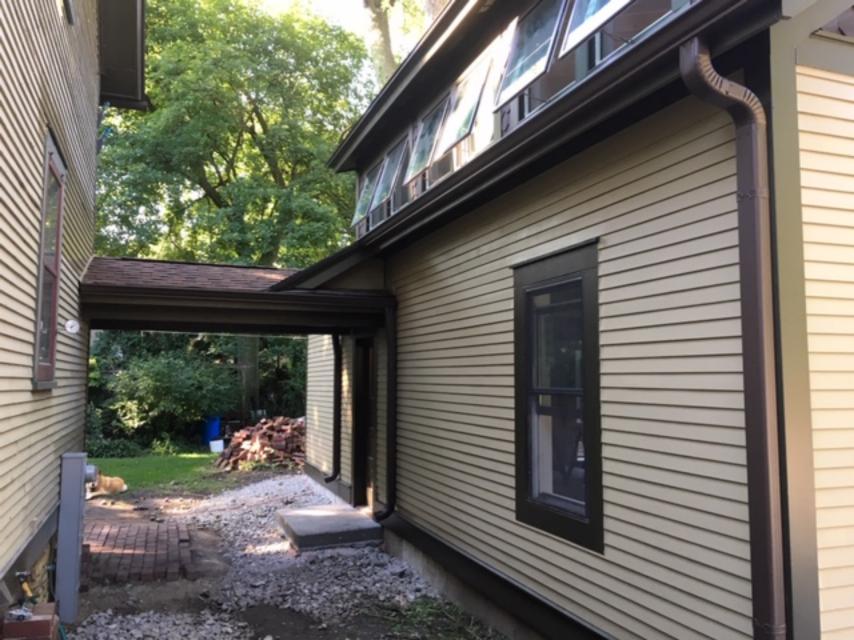

#### **EXECUTIVE SUMMARY:**

This item was first discussed by the Commission at the 4/17/19 meeting. Previously proposed was to demolish the current non-contributing garage and replace it with a new detached garage and breezeway that would architecturally contribute to the Queen Ann style residence.

The garage has been constructed, but the applicant is now requesting to get approval for a different garage door than the one that was approved on the south elevation.

The item was also previously discussed at the 9/4/19 meeting, where the Commission expressed general approval of the suggested change.