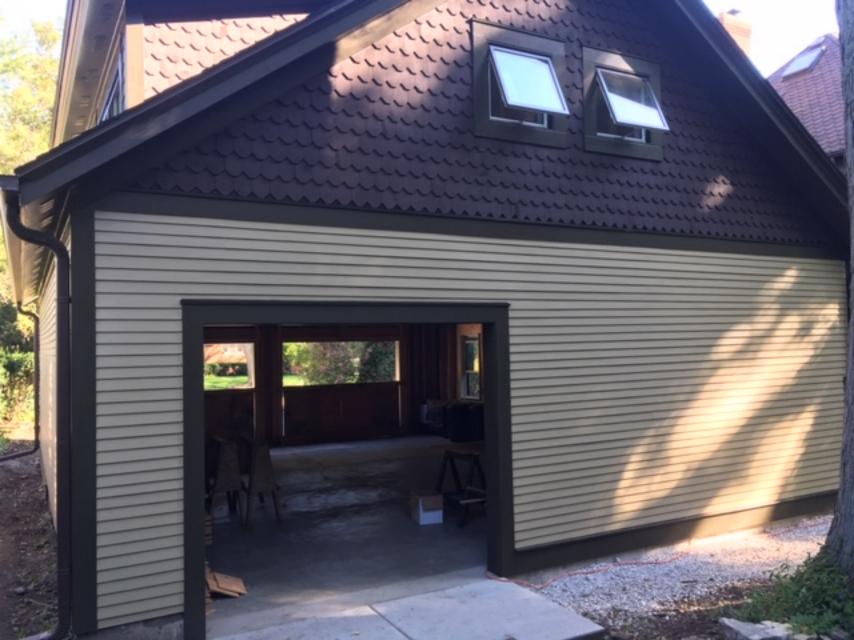

#### **EXECUTIVE SUMMARY:**

This item was first discussed by the Commission at the 4/17/19 meeting. Previously proposed was to demolish the current non-contributing garage and replace it with a new detached garage and breezeway that would architecturally contribute to the Queen Ann style residence.

The garage has been constructed, but the applicant is now requesting to get approval for a different garage door than the one that was approved on the south elevation.

The item was also previously discussed at the 9/4/19 meeting, where the Commission expressed general approval of the suggested change.