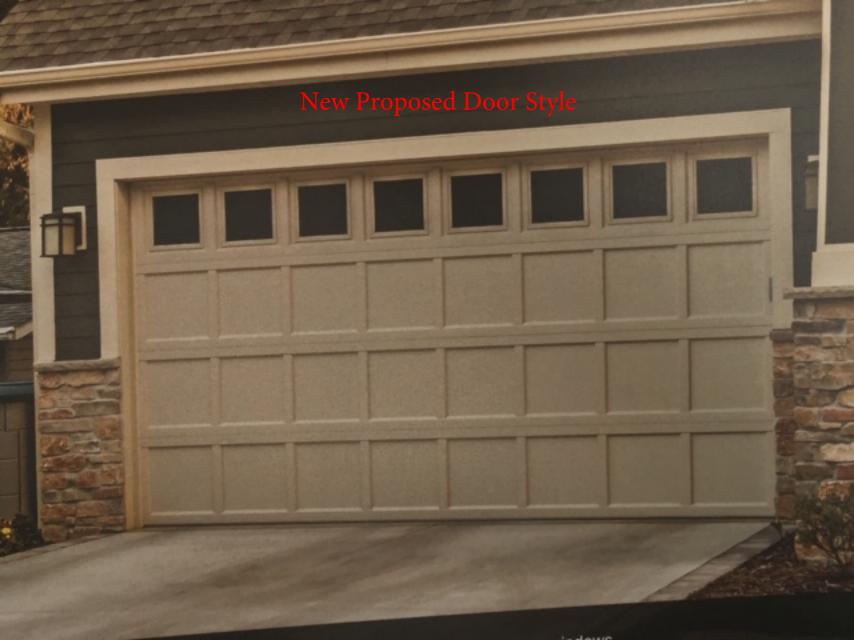

The garage has been constructed, but the applicant is now requesting to get approval for a different garage door than the one that was approved on the south elevation.

The item was also previously discussed at the 9/4/19 meeting, where the Commission expressed general approval of the suggested change.