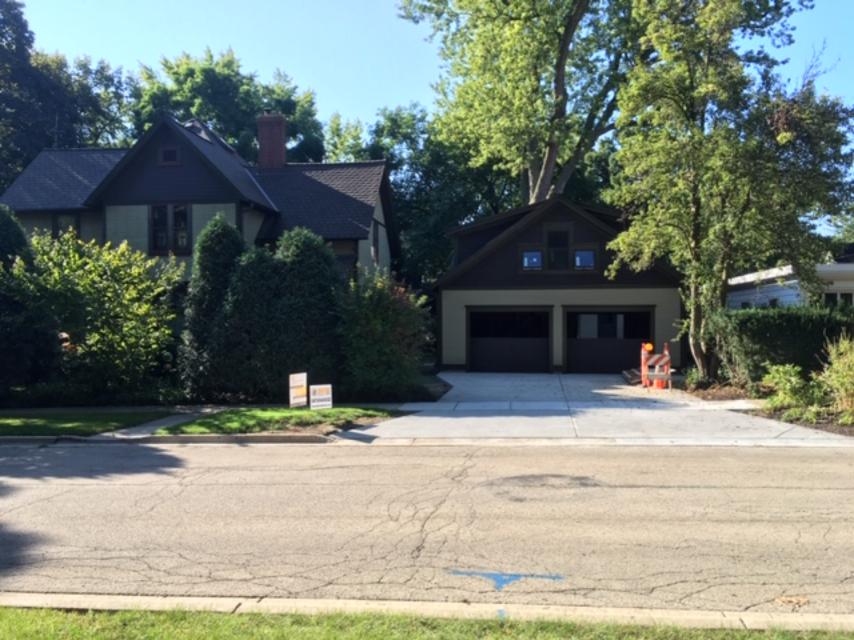

#### **EXECUTIVE SUMMARY:**

This item was first discussed by the Commission at the 4/17/19 meeting. Previously proposed was to demolish the current non-contributing garage and replace it with a new detached garage and breezeway that would architecturally contribute to the Queen Ann style residence.

The garage has been constructed, but the applicant is now requesting to get approval for a different garage door than the one that was approved on the south elevation.

The item was also previously discussed at the 9/4/19 meeting, where the Commission expressed general approval of the suggested change.