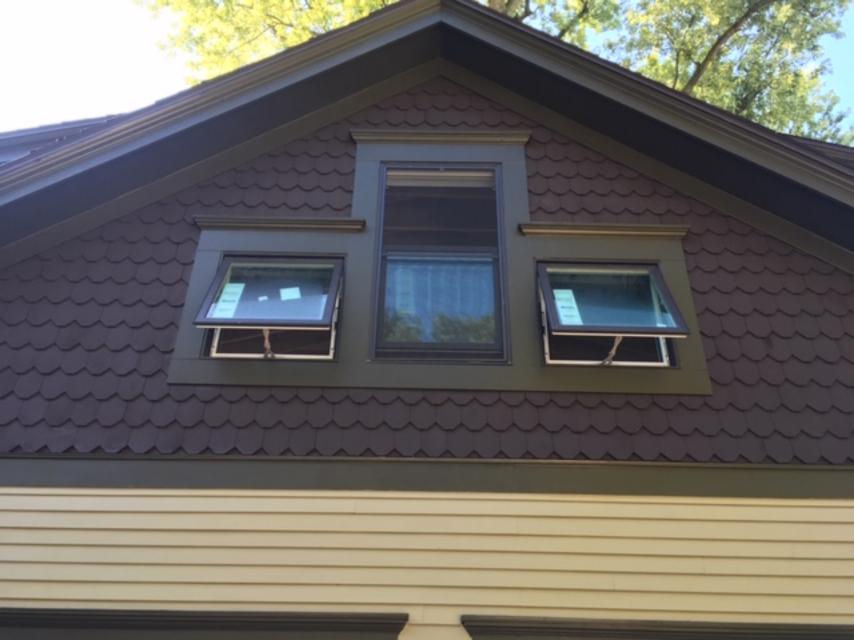

#### **EXECUTIVE SUMMARY:**

This item was first discussed by the Commission at the 4/17/19 meeting. Previously proposed was to demolish the current non-contributing garage and replace it with a new detached garage and breezeway that would architecturally contribute to the Queen Ann style residence.

The garage has been constructed, but the applicant is now requesting to get approval for a different garage door than the one that was approved on the south elevation.

The item was also previously discussed at the 9/4/19 meeting, where the Commission expressed general approval of the suggested change.