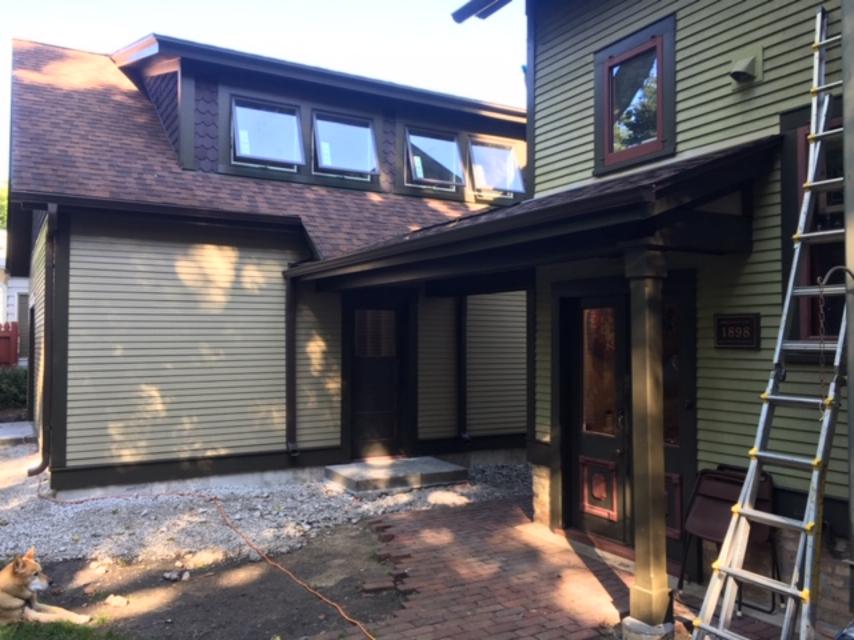

#### **EXECUTIVE SUMMARY:**

This item was first discussed by the Commission at the 4/17/19 meeting. Previously proposed was to demolish the current non-contributing garage and replace it with a new detached garage and breezeway that would architecturally contribute to the Queen Ann style residence.

The garage has been constructed, but the applicant is now requesting to get approval for a different garage door than the one that was approved on the south elevation.

The item was also previously discussed at the 9/4/19 meeting, where the Commission expressed general approval of the suggested change.