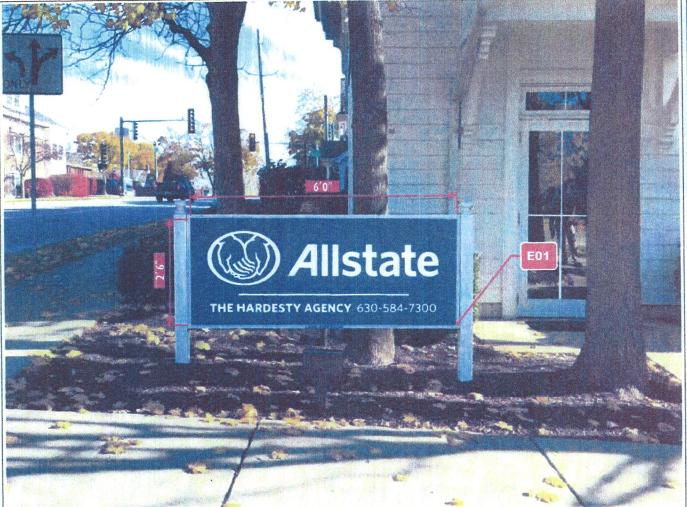

## **PROPOSED SIGNAGE PHOTO**

## **EXISTING SIGNAGE PHOTO**

Existing Sign Dimensions: 2' 6" h x 6' 0" W