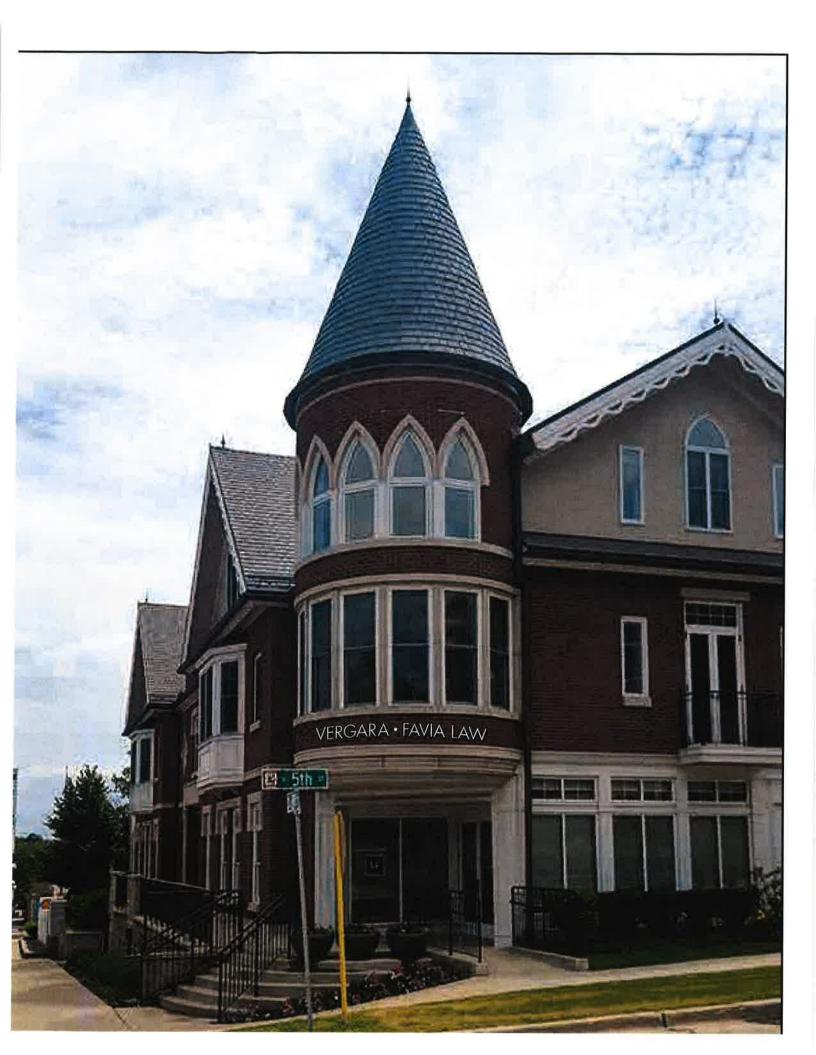

|                                                                               |                                   |                               |                                              |                               |                         | OMMISSION<br>Summary |   |  |
|-------------------------------------------------------------------------------|-----------------------------------|-------------------------------|----------------------------------------------|-------------------------------|-------------------------|----------------------|---|--|
| Agenda Item<br>Title/AddressST. CHARLES<br>SINCE 1834Proposal:<br>Petitioner: |                                   | Agenda Item<br>Title/Address: | COA: 425 W. Main St.                         |                               |                         |                      |   |  |
|                                                                               |                                   | Proposal:                     | Wall signMary Clauss, Parvin-Clauss Sign Co. |                               |                         |                      |   |  |
|                                                                               |                                   | Petitioner:                   |                                              |                               |                         |                      |   |  |
|                                                                               |                                   | Please check ap               | propriate box                                | ( <b>x</b> )                  |                         |                      |   |  |
| PUBLIC HE                                                                     |                                   |                               | EARING                                       |                               |                         | MEETING<br>9/6/17    | X |  |
| AGI                                                                           | ENDA ITEM                         | CATEGORY:                     |                                              |                               |                         |                      |   |  |
| Х                                                                             | Certificate of Appropriateness (C |                               | (COA)                                        | Fa                            | Façade Improvement Plan |                      |   |  |
|                                                                               | Preliminary                       |                               | L                                            | Landmark/District Designation |                         |                      |   |  |
|                                                                               | Discussion                        | ussion Item                   |                                              |                               | Commission Business     |                      |   |  |
| AT                                                                            | TACHMENT                          | 'S:                           |                                              |                               |                         |                      |   |  |
| Sign                                                                          | rendering                         |                               |                                              |                               |                         |                      |   |  |
| FVI                                                                           | ECUTIVE SU                        | J <b>MMARY:</b>               |                                              |                               |                         |                      |   |  |
| СЛІ                                                                           |                                   |                               |                                              |                               |                         |                      |   |  |

## (1 set) 11/2" Deep Illuminated Reverse Channel Letters on Curved Wall - 6.55 SF

Letters: Fabricated Stainless Steel - #4 Brushed Faces & Returns - Horiz, Grain Backs: White Polycarbonate Illumination: White LEDs w/ Remote Located Power Supplies Power: (1) 20 Amp @ 120 Volt Electrical Circuit Run to Site by Others Mounting: Stud Mount with 1½" Spacers - Curved Brick Building

## NOTE: FIELD SURVEY REQUIRED PRIOR TO FABRICATION

e+niail/signs@parvinclauss.com www.parvinclauss.com PROJECT: **\F** VERGARA · FAVIA LAW 425 W. Main Street St. Charles, IL CUSTOMER APPROVAL: DATE AUTHORIZED SIGNATURE REPRESENTATIVE Lisa Staszak DRAWN BY **Bill Marlow** DATE 6.20.17 SCALE 1" = 1' SHEET NO. 1 of 2 WORK ORDER 77852 FILE NAME VFL77852 **REVISIONS:** 8.01.17 - reverse channel letters 2 7 This sign is intended to be installed in accordance with the requirements of Article 600 of the National Electrical Code and/or other applicable local codes, This includes proper grounding and bonding of the sign.