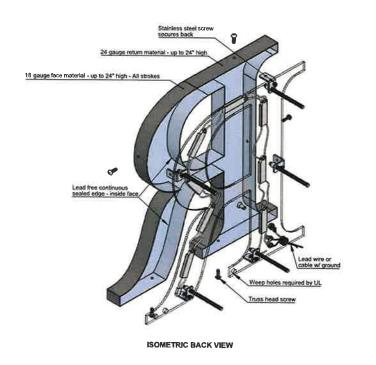

## (1 set) 11/2" Deep Illuminated Reverse Channel Letters on Curved Wall - 6.55 SF

Letters: Fabricated Stainless Steel - #4 Brushed Faces & Returns - Horiz, Grain Backs: White Polycarbonate Illumination: White LEDs w/ Remote Located Power Supplies Power: (1) 20 Amp @ 120 Volt Electrical Circuit Run to Site by Others Mounting: Stud Mount with 1½" Spacers - Curved Brick Building