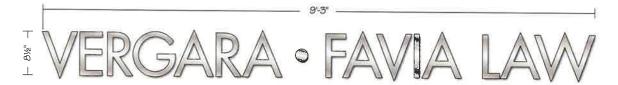

## (1 set) 11/2" Deep Illuminated Reverse Channel Letters on Curved Wall - 6.55 SF

Letters: Fabricated Stainless Steel - #4 Brushed Faces & Returns - Horiz, Grain Backs: White Polycarbonate Illumination: White LEDs w/ Remote Located Power Supplies Power: (1) 20 Amp @ 120 Volt Electrical Circuit Run to Site by Others Mounting: Stud Mount with 1½" Spacers - Curved Brick Building

## NOTE: FIELD SURVEY REQUIRED PRIOR TO FABRICATION

e+niail/signs@parvinclauss.com www.parvinclauss.com PROJECT: **\F** VERGARA · FAVIA LAW 425 W. Main Street St. Charles, IL CUSTOMER APPROVAL: DATE AUTHORIZED SIGNATURE REPRESENTATIVE Lisa Staszak DRAWN BY **Bill Marlow** DATE 6.20.17 SCALE 1" = 1' SHEET NO. 1 of 2 WORK ORDER 77852 FILE NAME VFL77852 **REVISIONS:** 8.01.17 - reverse channel letters 2 7 This sign is intended to be installed in accordance with the requirements of Article 600 of the National Electrical Code and/or other applicable local codes, This includes proper grounding and bonding of the sign.