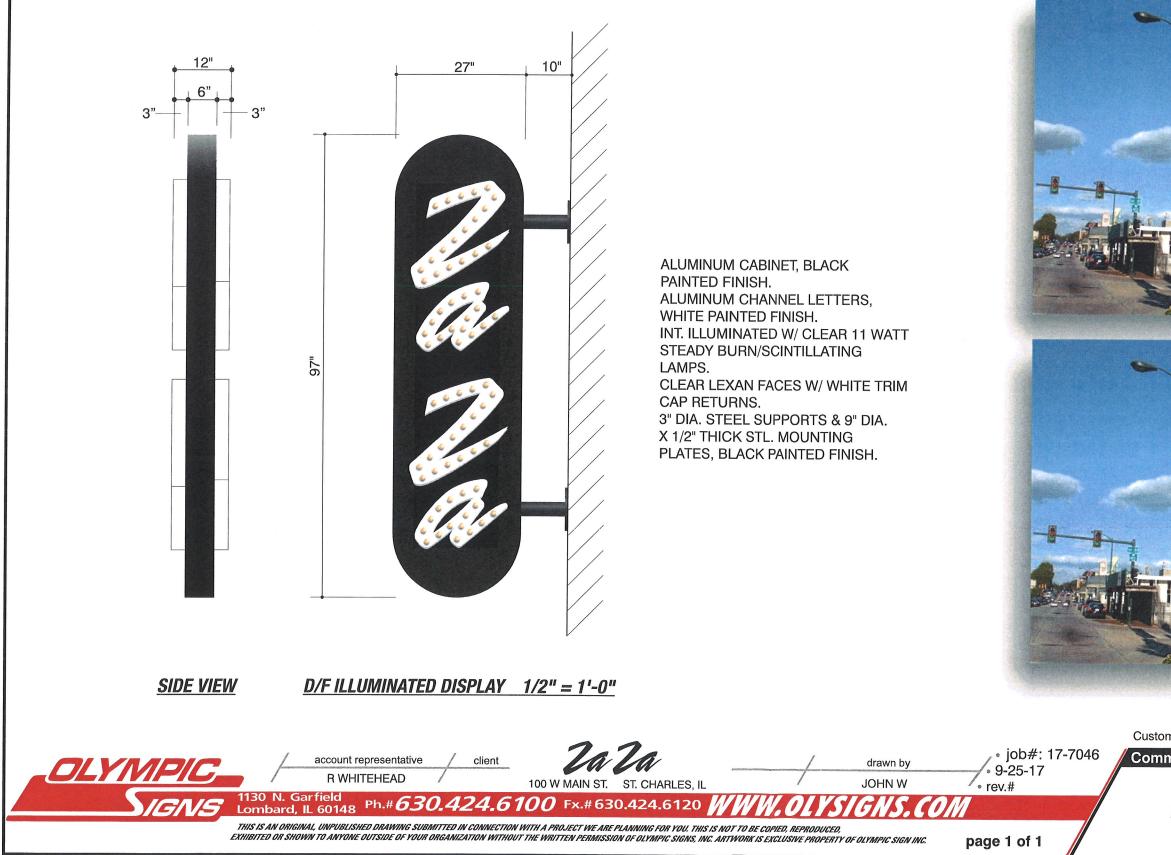

| SINCE 1834 |                 | HISTORIC PRESERVATION COMMISSION<br>AGENDA ITEM EXECUTIVE SUMMARY  |                                                                  |             |                     |                     |   |  |
|------------|-----------------|--------------------------------------------------------------------|------------------------------------------------------------------|-------------|---------------------|---------------------|---|--|
|            |                 | Agenda Item<br>Title/Address:                                      | COA: 5 S. 1 <sup>st</sup> St.                                    |             |                     |                     |   |  |
|            |                 | Proposal:                                                          | jecting s                                                        | ecting sign |                     |                     |   |  |
|            |                 | Petitioner:                                                        | Matt Pyter, Olympic Signs                                        |             |                     |                     |   |  |
|            |                 | Please check ap                                                    | propriate box                                                    | x (x)       |                     |                     |   |  |
|            |                 | PUBLIC HI                                                          | EARING                                                           |             |                     | MEETING<br>11/15/17 | X |  |
| AGE        | NDA ITEM        | CATEGORY:                                                          |                                                                  |             |                     |                     |   |  |
| Х          | Certificate o   | of Appropriateness                                                 | s (COA) Façade Improvement Plan<br>Landmark/District Designation |             |                     |                     |   |  |
|            | Preliminary     | Review                                                             |                                                                  |             |                     |                     |   |  |
|            | Discussion      | Item                                                               |                                                                  |             | Commission Business |                     |   |  |
| ATT        | ACHMENT         | S:                                                                 |                                                                  |             |                     |                     |   |  |
| Phote      | o of existing s | sign, drawing of pr                                                | oposed sign                                                      |             |                     |                     |   |  |
| EXE        | CUTIVE SU       | MMARY:                                                             |                                                                  |             |                     |                     |   |  |
| The 1      | replacement s   | placement of an ex<br>ign is similar in siz<br>previous internally | e and position                                                   | ı but is iı | nteri               | -                   |   |  |
|            |                 | ATION / SUGGES                                                     |                                                                  |             | CO                  | A.                  |   |  |

Photo showing existing projecting banner sign to be replaced.

|                           | DANDA | L Lor    |        |
|---------------------------|-------|----------|--------|
|                           |       | Luc      |        |
| mer's Signature:          |       |          | _Date: |
| ments:<br><i>EXISTING</i> | P     | PROPOSED |        |