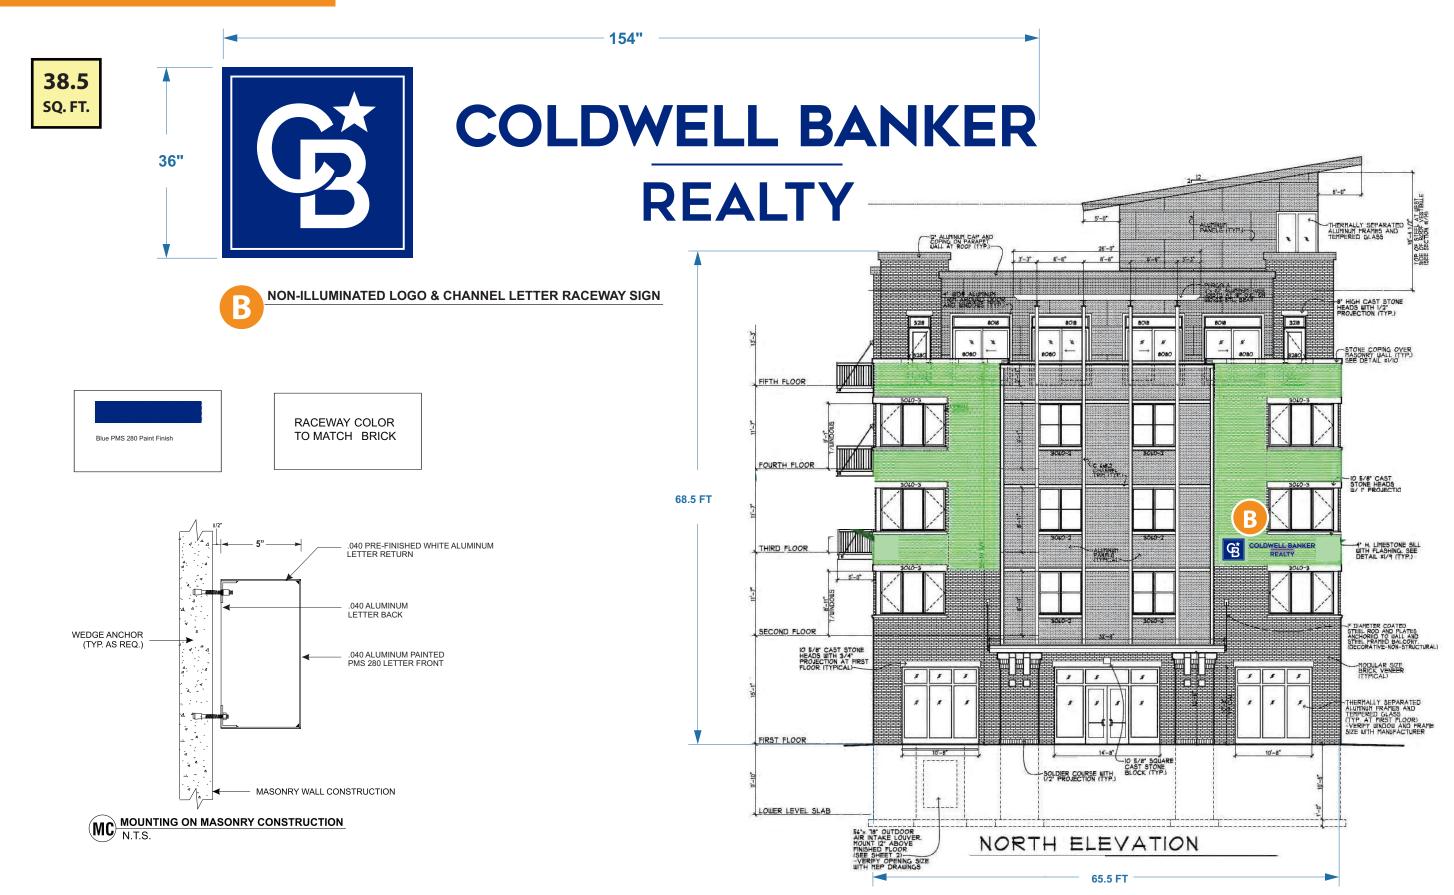

## **Project Description:**

- Proposed is to install two wall signs.
- One wall sign will be a South facing non-illuminated sign above the second story windows
- The second wall sign will be a west facing illuminated sign above the first story windows.

# **Staff Comments:**

The Commission has previously reviewed this COA, but it has been tabled twice due to the request for clarification from the builder on the placement of West facing signs on this building. The previous request for this west facing sign was above the second story windows.

#### EXTERIOR SIGN LOCATIONS

APPROVED DRAWINGS must be returned to Visual Graphic Systems Inc., signed & dated by Client (or Authorized Agent) before fabrication will begin.

Signature

Date

 330 Washington Ave
 t
 800
 203
 0.301