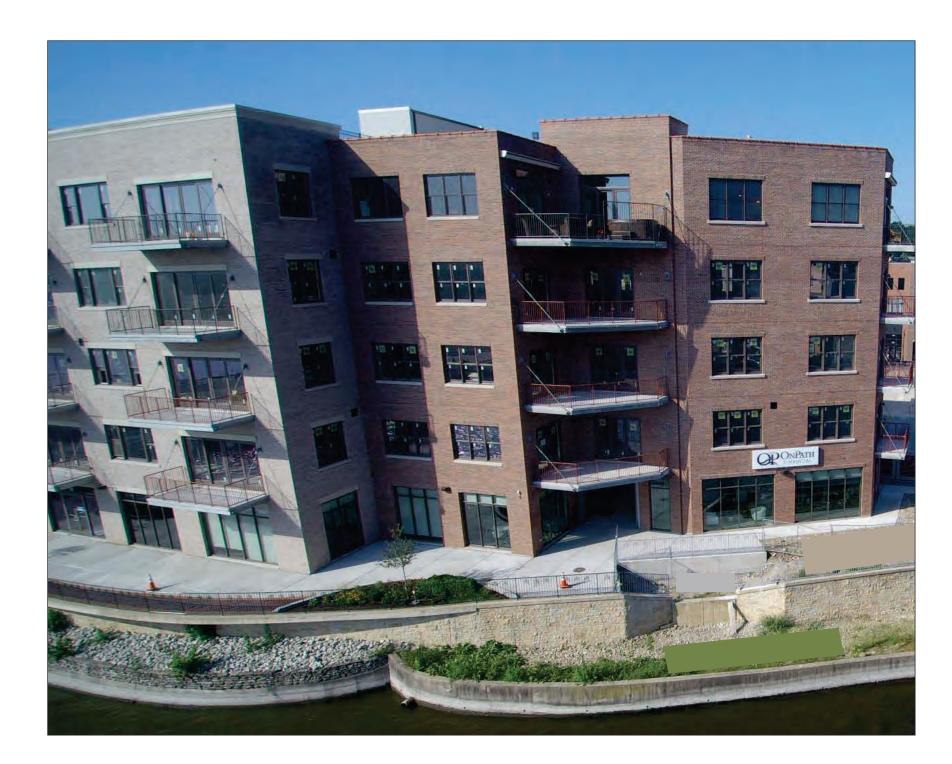

## **Project Description:**

- Proposed is to install two wall signs.
- One wall sign will be a South facing non-illuminated sign above the second story windows
- The second wall sign will be a west facing illuminated sign above the first story windows.

# **Staff Comments:**

The Commission has previously reviewed this COA, but it has been tabled twice due to the request for clarification from the builder on the placement of West facing signs on this building. The previous request for this west facing sign was above the second story windows.

The Applicant has revised the plans to move the west sign to above the first-floor windows, which is consistent with the other previously approved signs on this building.