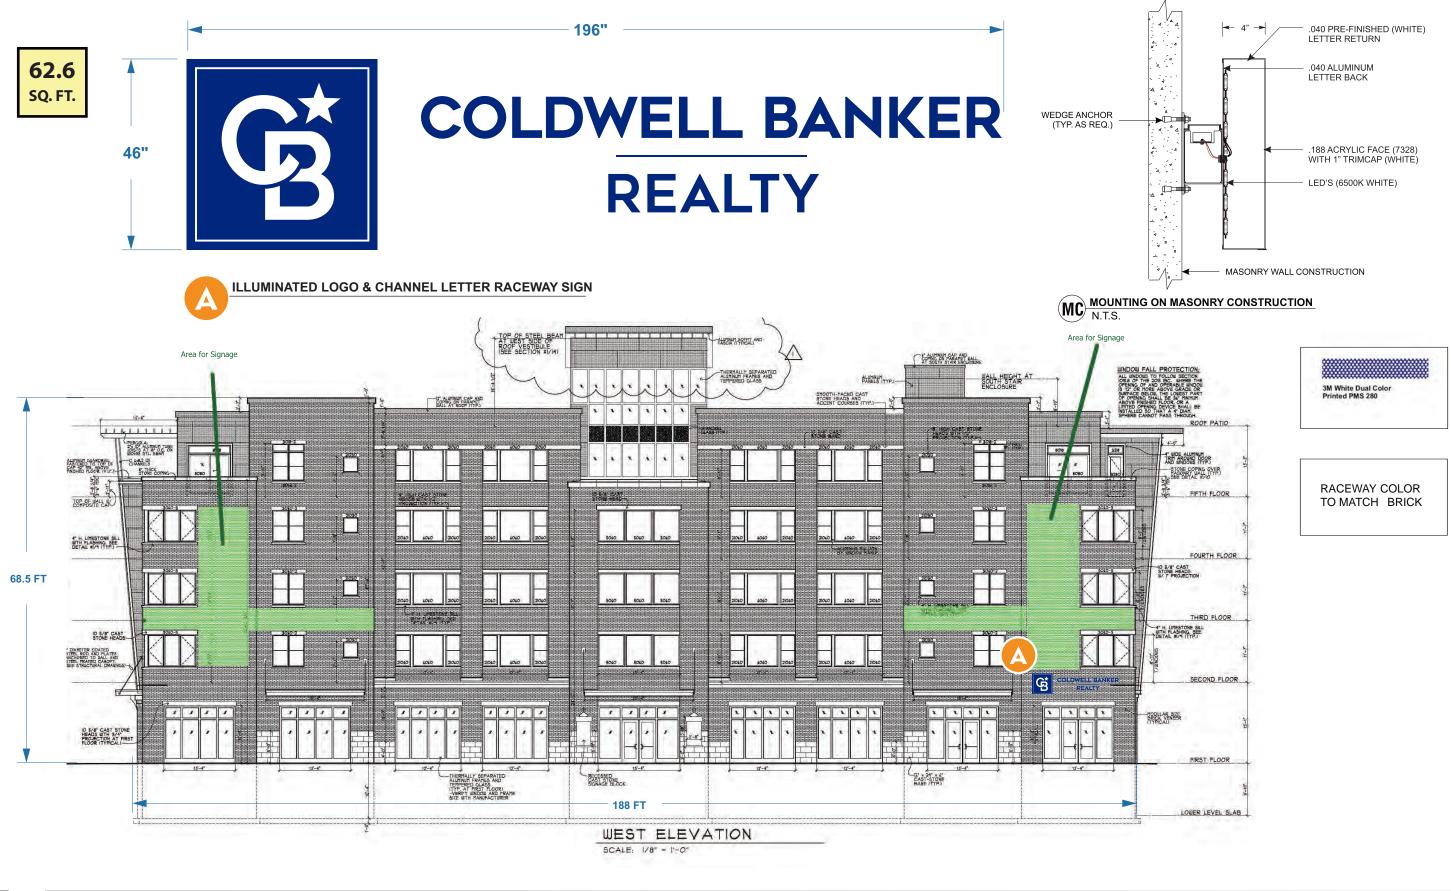

## **Project Description:**

- Proposed is to install two wall signs.
- One wall sign will be a South facing non-illuminated sign above the second story windows
- The second wall sign will be a west facing illuminated sign above the first story windows.

The Applicant has revised the plans to move the west sign to above the first-floor windows, which is consistent with the other previously approved signs on this building.

#### EXTERIOR SIGN LOCATIONS

APPROVED DRAWINGS must be returned to Visual Graphic Systems Inc., signed & dated by Client (or Authorized Agent) before fabrication will begin.

Signature

Date

 330 Washington Ave
 t
 800
 203
 0.301