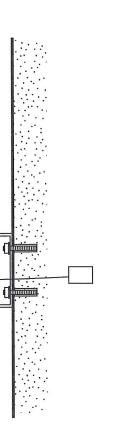

AND BLUE RETURNS

RACEWAY PAINTED TO -

MOUNTED WITH MASONRY ANCHORS TO EXTERIOR

POWER FEED TO REMOTE U.L. LISTED TRANSFORMER

MATCH BUILDING

BRICK WALL

Disconnect Switch

LOGO LETTERS WITH WHITE PLEX FACES