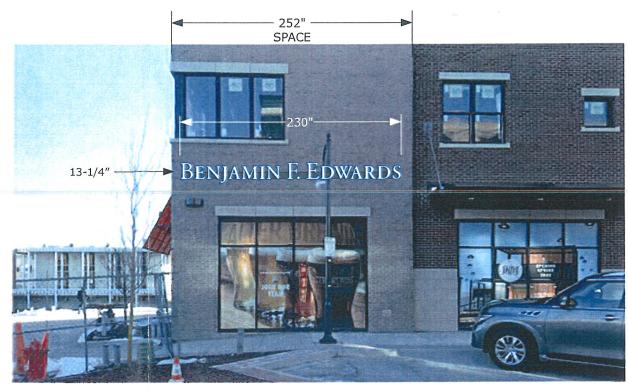

# **APPLICATION FOR COA REVIEW**

HISTORIC PRESERVATION "CERTIFICATE OF APPROPRIATENESS"

| COMMUNITY & ECONOMIC           | DEVELOPMENT DEPARTMENT / CITY OF ST. CHARLES                     | (630) 377-4443                  | ST. CHARL  |
|--------------------------------|------------------------------------------------------------------|---------------------------------|------------|
| To be filled out by City Staff | F                                                                | · · · · · · ·                   |            |
| Permit #:                      | Date Submitted:/ COA #                                           | Admin. Approval:                |            |
| <b>Application Inform</b>      | MATION                                                           |                                 |            |
|                                |                                                                  |                                 |            |
| Address of Property:           | 50 S. 1ST STREET SUITE                                           | 100                             |            |
| Use of Property:               | ACommercial, business name: BENJAMIN F. EL                       | NUARDS                          |            |
|                                | Residential Other:                                               |                                 |            |
| Project Type:                  | · · · · · · · · · · · · · · · · · · ·                            |                                 |            |
|                                | tine (Deursie                                                    |                                 |            |
| □ Exterior Altera<br>□Windows  | LION/Repair L                                                    | Demolition                      |            |
|                                | □Primary Structure                                               | □Garage/Outbuilding             |            |
| □Siding - Typ                  |                                                                  | □Other                          | •          |
| ☐Masonry Re<br>Other           |                                                                  | □ Relocation of Building        |            |
| Awnings/Signs                  | □ □ Other                                                        | I Relocation of Building        |            |
| 2N<br>December 1999            |                                                                  |                                 |            |
| Description:                   |                                                                  |                                 |            |
| INSTALL ONE                    | SET NON-THUMINGTED LETTERS O                                     | N NORTH                         |            |
|                                |                                                                  |                                 |            |
| ELEVAIVON                      | + ONE SET ILLUMINATED CHAN                                       | VEL                             |            |
| ETTERS ON                      | A RACEWAY ON THE WESTELL                                         | EVATION .                       |            |
| Applicant Information:         | ,                                                                |                                 |            |
| Name (print):                  | Cry ORACisde/ olymiksibu                                         | Applicant is (check all that ap | oply):     |
| Address:                       | Cry ORACist / OLymiksild<br>1130 NGARFIELS LOMBARD, IS. GON      |                                 |            |
| Phone:                         | 630-652-4106                                                     | Project contracto               |            |
| Email:                         | CORACisic Polysians, com                                         |                                 |            |
| Property Owner Inform          | ation (if not the Applicant)                                     |                                 |            |
| Name (print):                  | JRD DEVELOPMENT                                                  |                                 |            |
| Address:                       | 404 ILLINOIS AVE 10<br>STCHARLES, IL. GOINT                      |                                 |            |
| Signature:                     |                                                                  |                                 |            |
|                                | SENT WITH PERMIT APPLICATION                                     |                                 |            |
| APPLICANT/AUTHORIZED           | AGENT SIGNATURE                                                  |                                 |            |
| agree that all work sha        | all been accordance with the plans, specifications and condition | s which accompany this appli    | cation and |

I have read and understant the Historic Preservation COA General Conditions.

Signature:

Date: 5-4-20

**NORTH ELEVATION** 

NORTH ELEVATION

132 Hanley Industrial Court Saint Louis, Missouri 63144 www.engraphix.com

## **Client:**

BENJAMIN F. EDWARDS 2586 1st STREET RIVER LOFTS BLDG 2

# **Project:** BUILDING SIGNAGE

This project is confidential and legally privileged. It shall not be copied or disseminated for any unauthorized purpose. The images, information & contents herewith shall not be disclosed or shared.

LΚ

MG

**Date:** March 16, 2020

Sheet #

01.a

NORTH ELEVATION

FABRICATED ALUMINUM

BLUE TRIM CAPS