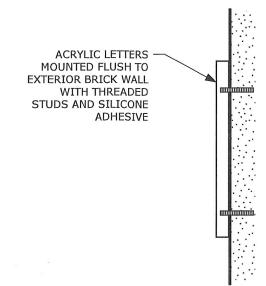

AND BLUE RETURNS

RACEWAY PAINTED TO -

MOUNTED WITH MASONRY ANCHORS TO EXTERIOR

POWER FEED TO REMOTE U.L. LISTED TRANSFORMER

MATCH BUILDING

BRICK WALL

Disconnect Switch

LOGO LETTERS WITH WHITE PLEX FACES