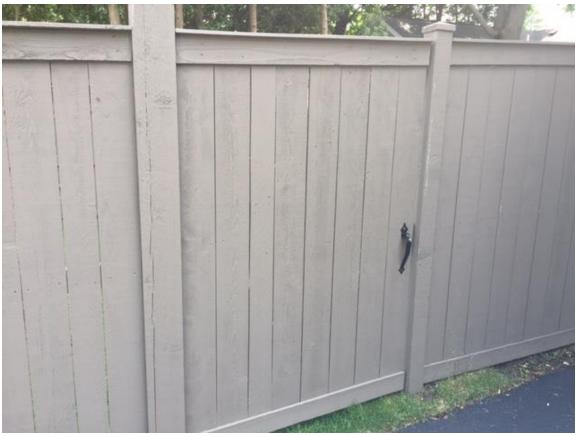

## **HISTORIC PRESERVATION COMMISSION** AGENDA ITEM EXECUTIVE SUMMARY Agenda Item COA: 520 Indiana St. Title/Address: **Proposal:** Fence Zach Derrico SINCE 1834 **Petitioner:** Please check appropriate box (x) **PUBLIC HEARING MEETING** X 8/3/16 **AGENDA ITEM CATEGORY:** Façade Improvement Plan X Certificate of Appropriateness (COA) **Preliminary Review** Landmark/District Designation Discussion Item **Commission Business ATTACHMENTS:** Fence proposal Plat of survey Photos of fence **EXECUTIVE SUMMARY:** Proposed is installation of 204 ft. of cedar, board-on-board fencing on the property. A 6 ft. fence will run along most of the east property line, except the fence will be 4 ft. along the southern 25 ft. A 6 ft. fence will also enclose a portion of the exterior side and rear yards.

Total Cost Qty Description Furnish and install 221' of 6' high Traditional style western red cedar privacy fencing on 4x4x9 cedar posts set in concrete footings. A Total of two walk gates to be installed on 4x6x9 hinge post, 12" hinges, and thumb latch. All fencing custom built on site using rough sawn cedar three 2x4x8 back rails and aluminum nails \*Terms are 1/2 down and 1/2 on completion\* Dirt from post holes can be spread on site in your desired location for no charge if dirt removal off site is needed the additional cost is \$10,00 a hole or \$300 for all Total Thanks for choosing Advanced Fence & Gate