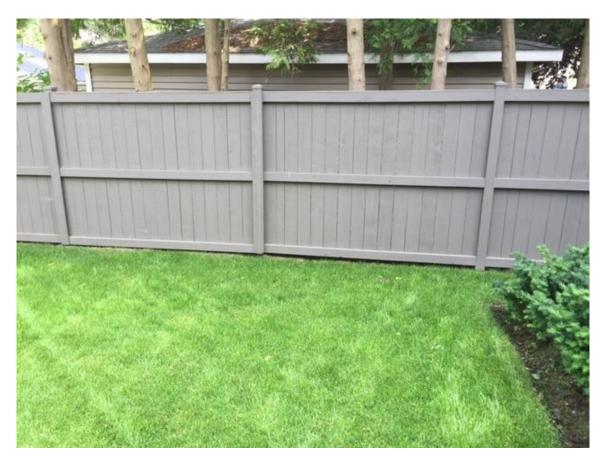

## **HISTORIC PRESERVATION COMMISSION** AGENDA ITEM EXECUTIVE SUMMARY Agenda Item COA: 520 Indiana St. Title/Address: **Proposal:** Fence Zach Derrico SINCE 1834 **Petitioner:** Please check appropriate box (x) **PUBLIC HEARING MEETING** X 8/3/16 **AGENDA ITEM CATEGORY:** Façade Improvement Plan X Certificate of Appropriateness (COA) **Preliminary Review** Landmark/District Designation Discussion Item **Commission Business ATTACHMENTS:** Fence proposal Plat of survey Photos of fence **EXECUTIVE SUMMARY:** Proposed is installation of 204 ft. of cedar, board-on-board fencing on the property. A 6 ft. fence will run along most of the east property line, except the fence will be 4 ft. along the southern 25 ft. A 6 ft. fence will also enclose a portion of the exterior side and rear yards.

Total Cost Qty Description Furnish and install 221' of 6' high Traditional style western red cedar privacy fencing on 4x4x9 cedar posts set in concrete footings. A Total of two walk gates to be installed on 4x6x9 hinge post, 12" hinges, and thumb latch. All fencing custom built on site using rough sawn cedar three 2x4x8 back rails and aluminum nails \*Terms are 1/2 down and 1/2 on completion\* Dirt from post holes can be spread on site in your desired location for no charge if dirt removal off site is needed the additional cost is \$10,00 a hole or \$300 for all Total Thanks for choosing Advanced Fence & Gate