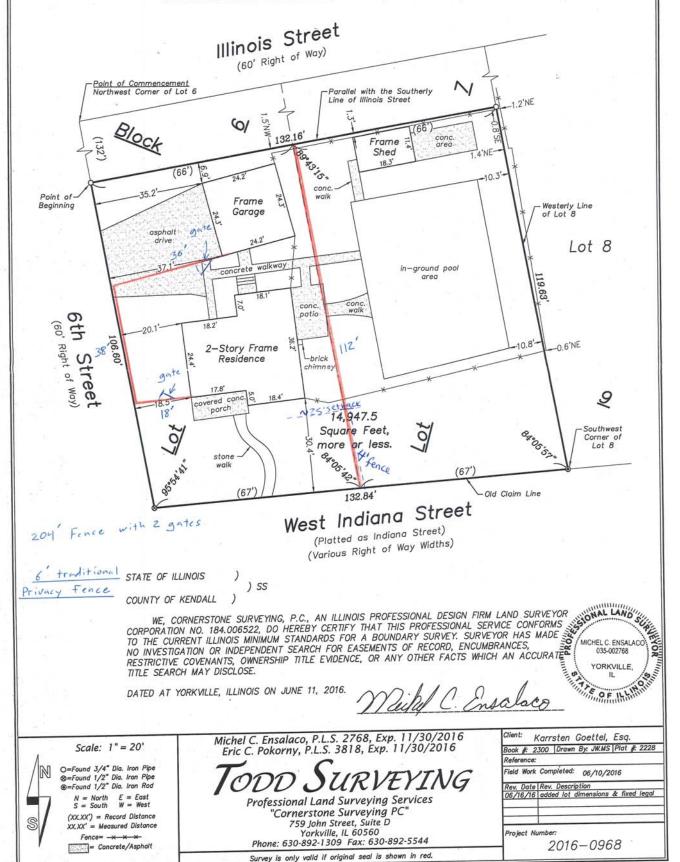

## PLAT OF SURVEY

PART OF LOTS SIX (6) AND SEVEN (7) IN BLOCK NINE OF MILLINGTON'S ADDITION TO ST. CHARLES, KANE COUNTY, ILLINOIS, BOUNDED AND DESCRIBED AS FOLLOWS, TO—WIT: COMMENCING 132 FEET SOUTHERLY FROM THE NORTHWEST CORNER OF SAID LOT 6; THENCE EASTERLY PARALLEL WITH THE SOUTHERLY LINE OF ILLINOIS STREET TO THE WESTERLY LINE OF LOT 8; THENCE SOUTHERLY ON SAID WESTERLY LINE OF LOT 8, TO THE SOUTHWEST CORNER THEREOF, BEING AN OLD CLAIM LINE; THENCE WESTERLY ON SAID OLD CLAIM LINE, BEING ALSO SOUTHERLY LINE OF SAID LOTS 6 AND 7, TO THE SOUTHWEST CORNER OF SAID LOT 6; THENCE NORTHERLY ON THE WESTERLY LINE OF SAID LOT 6 TO THE POINT OF BEGINNING, ALL IN KANE COUNTY, ILLINOIS.

COMMONLY KNOWN AS: 520 WEST INDIANA STREET, SAINT CHARLES, ILLINOIS.