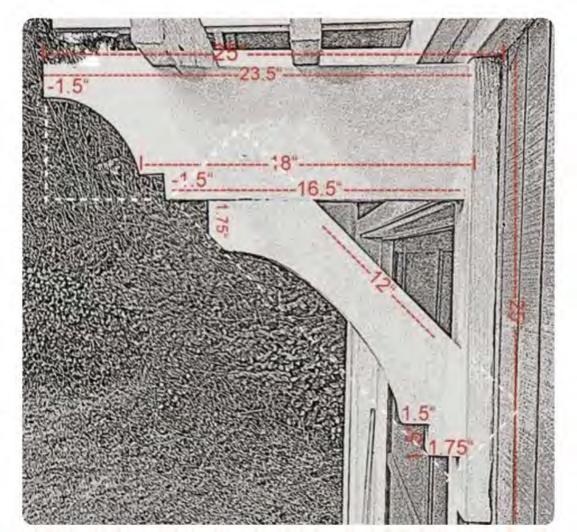

| ST. CHARLES |                                                          | HISTORIC PRESERVATION COMMISSION AGENDA ITEM EXECUTIVE SUMMARY |                            |                         |                               |                                  |          |  |
|-------------|----------------------------------------------------------|----------------------------------------------------------------|----------------------------|-------------------------|-------------------------------|----------------------------------|----------|--|
|             |                                                          | Agenda Item<br>Title/Address:                                  | COA: 619 W. Main St.       |                         |                               |                                  |          |  |
|             |                                                          | Proposal:                                                      | Awning & Doors Eric Larson |                         |                               |                                  |          |  |
|             |                                                          | Petitioner:                                                    |                            |                         |                               |                                  |          |  |
|             |                                                          | Please check app                                               | propriate box              | x (x)                   |                               |                                  |          |  |
|             |                                                          | PUBLIC HE                                                      | EARING                     |                         |                               | MEETING<br>11/7/18               | X        |  |
| AGE         | ENDA ITEM                                                | CATEGORY:                                                      |                            |                         |                               |                                  |          |  |
| X           | Certificate of Appropriateness (COA)  Preliminary Review |                                                                |                            | Façade Improvement Plan |                               |                                  |          |  |
|             |                                                          |                                                                |                            |                         | Landmark/District Designation |                                  |          |  |
|             | Discussion                                               | Discussion Item                                                |                            |                         | Commission Business           |                                  |          |  |
| ATT         | ACHMENT                                                  | 'S:                                                            |                            |                         |                               |                                  |          |  |
| Appl        | ication                                                  |                                                                |                            |                         |                               |                                  |          |  |
| Arch        | itectural Surv                                           | vey                                                            |                            |                         |                               |                                  |          |  |
| Porcl       | h Detail Pictu                                           | ıres                                                           |                            |                         |                               |                                  |          |  |
| Awn         | ing Detail Pi                                            | ctures                                                         |                            |                         |                               |                                  |          |  |
| EXE         | CUTIVE SU                                                | UMMARY:                                                        |                            |                         |                               |                                  |          |  |
| detai       | ls.                                                      | pening of the side po                                          |                            |                         |                               | nt with the front porch in archi | tectural |  |
|             |                                                          |                                                                |                            |                         |                               |                                  |          |  |
| REC         | COMMENDA                                                 | ATION / SUGGES                                                 | STED ACTIO                 | N:                      |                               |                                  |          |  |
| Prov        | ide feedback                                             | and recommendation                                             | ons on approv              | al of th                | ie CC                         | )A.                              |          |  |