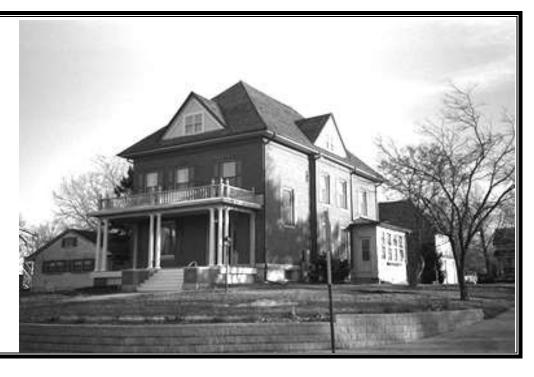

#### **Primary Structure**

ADDRESS 619 West Main Street

**ARCHITECTURAL FEATURES:** This is a large imposing façade accentuated by being elevated above the street level and by being located on a very prominent site. The roof is a simple hip with a long ridgeline and is articulated with large triangular roof dormers on the north, east, and west elevations. The east and west dormers crown a two story brick projection serving to break up what could have been an uneventful façade. The top of the stone foundation stops vertically at the first floor line and adds visual interest and character to the massive looking house.

# ARCHITECTURAL SURVEY

MILLINGTON HISTORIC DISTRICT ST. CHARLES, ILLINOIS Date of Survey: 2003

ST. CHARLES HISTORIC PRESERVATION COMMISSION

619 West Main Street - Continuation Sheet

**ALTERATIONS:** The front porch is an important element of the front façade and has recently been rebuilt using modern materials. The detailing is good and the design appears to be compatible with the main house. Several additions have been made to the west, south, and east sides of the original house. None of these are sympathetic with the original design in any way. There is no sense of scale, material, or detail references in any of these additions. An adjacent one - story house is connected to the main house at the rear.