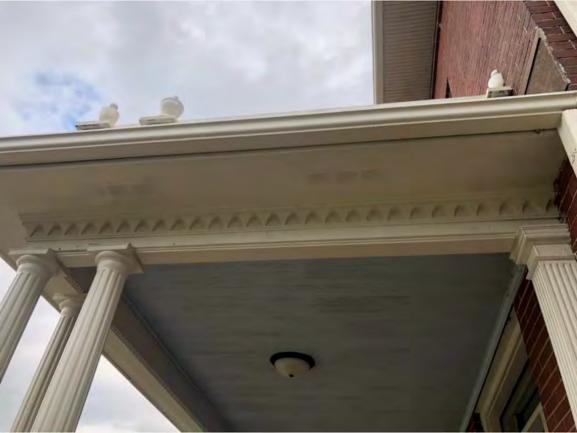

# ARCHITECTURAL SURVEY

MILLINGTON HISTORIC DISTRICT ST. CHARLES, ILLINOIS Date of Survey: 2003

ST. CHARLES HISTORIC PRESERVATION COMMISSION

619 West Main Street - Continuation Sheet

**ALTERATIONS:** The front porch is an important element of the front façade and has recently been rebuilt using modern materials. The detailing is good and the design appears to be compatible with the main house. Several additions have been made to the west, south, and east sides of the original house. None of these are sympathetic with the original design in any way. There is no sense of scale, material, or detail references in any of these additions. An adjacent one - story house is connected to the main house at the rear.