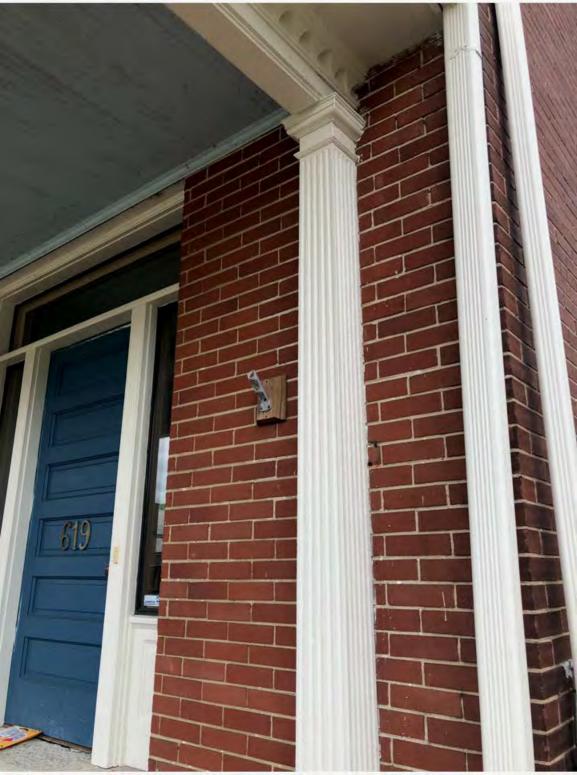

# ARCHITECTURAL SURVEY

MILLINGTON HISTORIC DISTRICT ST. CHARLES, ILLINOIS Date of Survey: 2003

ST. CHARLES HISTORIC PRESERVATION COMMISSION

619 West Main Street - Continuation Sheet

**ALTERATIONS:** The front porch is an important element of the front façade and has recently been rebuilt using modern materials. The detailing is good and the design appears to be compatible with the main house. Several additions have been made to the west, south, and east sides of the original house. None of these are sympathetic with the original design in any way. There is no sense of scale, material, or detail references in any of these additions. An adjacent one - story house is connected to the main house at the rear.