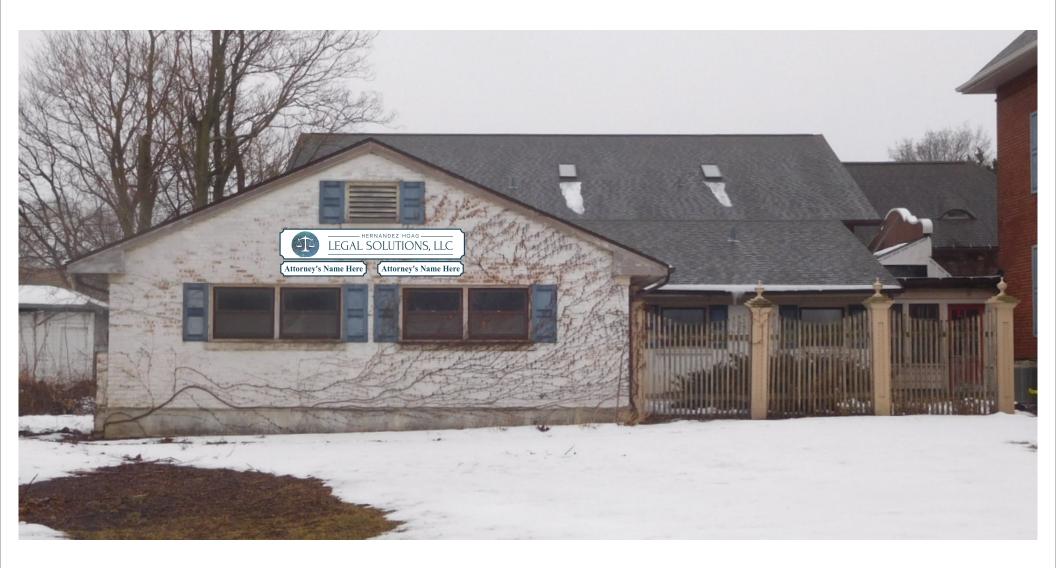

Proposed is the installation of wall signs for law offices located in the east wing of the of 619 W. Main St. buildings. Wall signs are proposed on the west elevation (entrance facing 7<sup>th</sup> St.) and the north elevation (facing Main St.)

The Commission previously provided preliminary comments on the sign drawings.