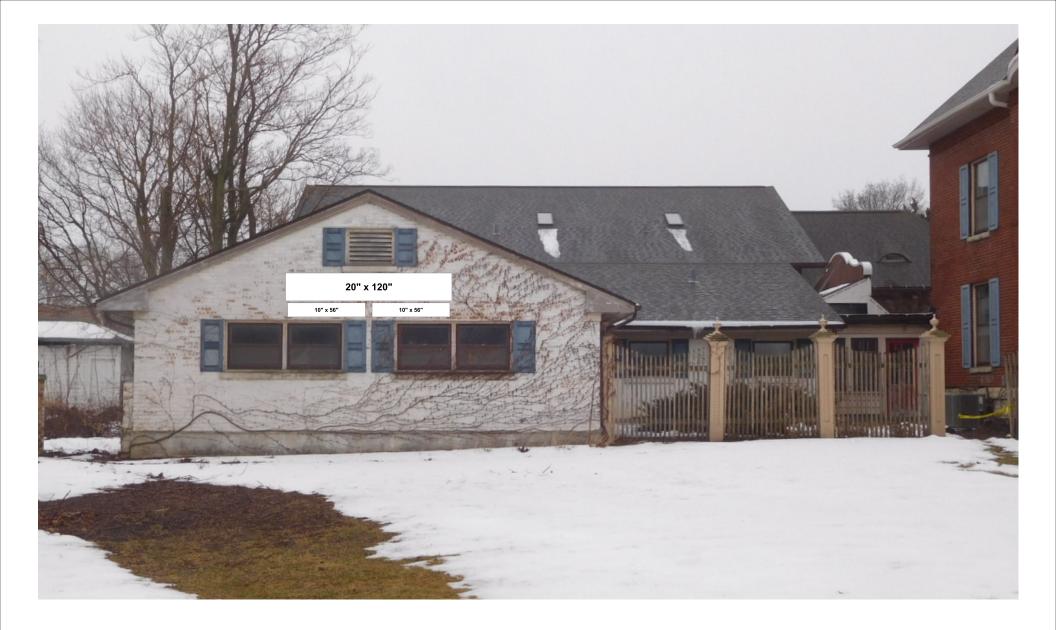

Proposed is the installation of wall signs for law offices located in the east wing of the of 619 W. Main St. buildings. Wall signs are proposed on the west elevation (entrance facing 7<sup>th</sup> St.) and the north elevation (facing Main St.)

The Commission previously provided preliminary comments on the sign drawings.