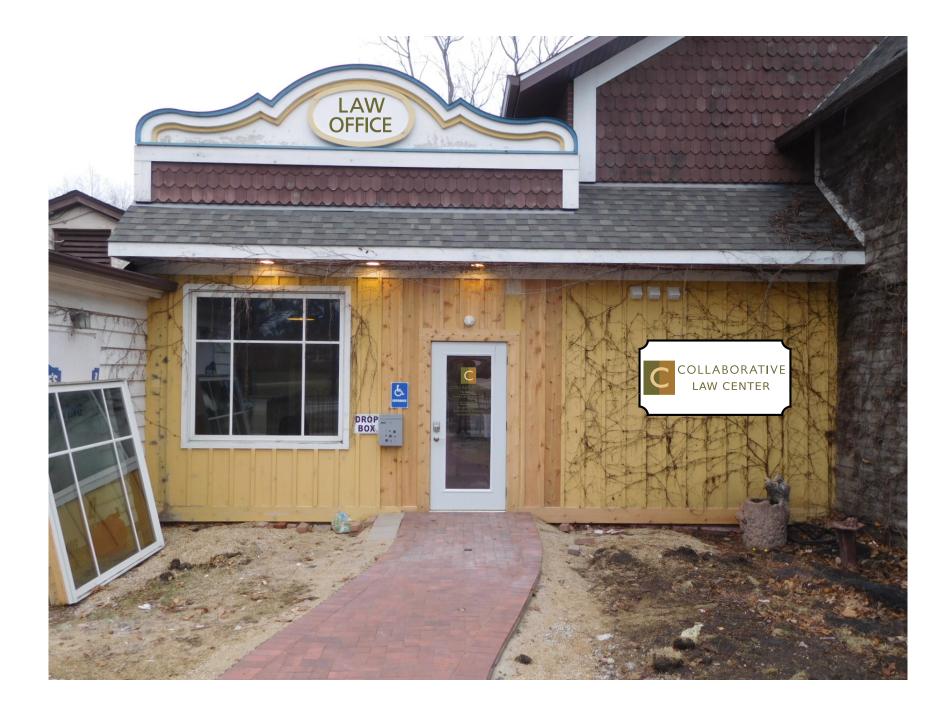

Proposed is the installation of wall signs for law offices located in the east wing of the of 619 W. Main St. buildings. Wall signs are proposed on the west elevation (entrance facing 7<sup>th</sup> St.) and the north elevation (facing Main St.)

The Commission previously provided preliminary comments on the sign drawings.